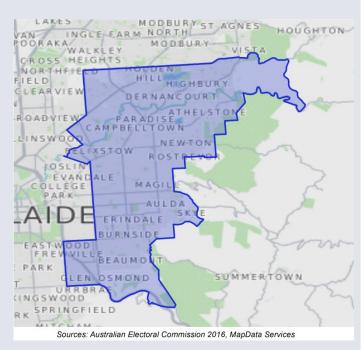

### **Adelaide**

The ABS provides detailed statistics for every Commonwealth Electorate. The date of the next Census of Population and Housing is 9 August 2016, with results available from mid-2017.

| Å                                      | Population (ERP*)                      | 167,378 |
|----------------------------------------|----------------------------------------|---------|
| П                                      | Male                                   | 50%     |
|                                        | Female                                 | 50%     |
|                                        | Median age (years)                     | 35.9    |
| <b>ŤŇ</b> ž                            | Average household size (2011 Census)   | 2.3     |
|                                        | No. of private dwellings (2011 Census) | 68,074  |
|                                        | Median weekly household income         | \$1,199 |
|                                        | Median monthly mortgage repayments     | \$1,800 |
|                                        | Median weekly rent                     | \$260   |
|                                        | Dwellings with no motor vehicles       | 15%     |
| Occup                                  | ation (2011 Census)                    | %       |
| Employ                                 | ved people aged 15 years and over      |         |
| Profess                                | sionals                                | 32.7    |
| Clerical and administrative workers    |                                        | 13.7    |
| Technicians and trade workers          |                                        | 9.8     |
| Managers                               |                                        | 13.0    |
| Sales workers                          |                                        | 8.7     |
| Community and personal service workers |                                        | 9.7     |
| Labourers                              |                                        | 7.4     |
| Machin                                 | ery operators and drivers              | 3.4     |
| Tenure                                 | (2011 Census)                          | %       |
| Owned                                  | outright                               | 28.8    |
| Owned with a mortgage                  |                                        | 27.7    |
| Rented                                 |                                        | 39.8    |