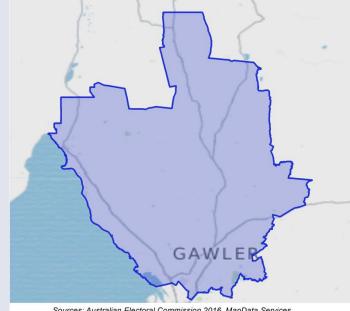

### **Adelaide**

The ABS provides detailed statistics for every Commonwealth Electorate. The date of the next Census of Population and Housing is 9 August 2016, with results available from mid-2017.

| Å                                      | Population (ERP*)                      | 167,378 |
|----------------------------------------|----------------------------------------|---------|
| П                                      | Male                                   | 50%     |
|                                        | Female                                 | 50%     |
|                                        | Median age (years)                     | 35.9    |
| <b>ŤŇ</b> ž                            | Average household size (2011 Census)   | 2.3     |
|                                        | No. of private dwellings (2011 Census) | 68,074  |
|                                        | Median weekly household income         | \$1,199 |
|                                        | Median monthly mortgage repayments     | \$1,800 |
|                                        | Median weekly rent                     | \$260   |
|                                        | Dwellings with no motor vehicles       | 15%     |
| Occup                                  | ation (2011 Census)                    | %       |
| Employ                                 | ved people aged 15 years and over      |         |
| Profess                                | sionals                                | 32.7    |
| Clerical and administrative workers    |                                        | 13.7    |
| Technicians and trade workers          |                                        | 9.8     |
| Managers                               |                                        | 13.0    |
| Sales workers                          |                                        | 8.7     |
| Community and personal service workers |                                        | 9.7     |
| Labourers                              |                                        | 7.4     |
| Machin                                 | ery operators and drivers              | 3.4     |
| Tenure                                 | (2011 Census)                          | %       |
| Owned                                  | outright                               | 28.8    |
| Owned with a mortgage                  |                                        | 27.7    |
| Rented                                 |                                        | 39.8    |