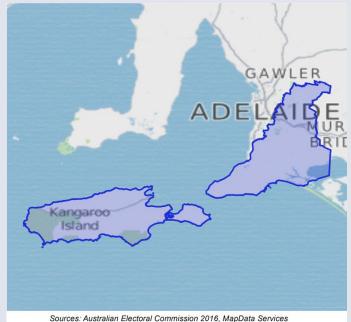

### **Adelaide**

The ABS provides detailed statistics for every Commonwealth Electorate. The date of the next Census of Population and Housing is 9 August 2016, with results available from mid-2017.

| Å                                      | Population (ERP*)                      | 167,378 |
|----------------------------------------|----------------------------------------|---------|
| П                                      | Male                                   | 50%     |
|                                        | Female                                 | 50%     |
|                                        | Median age (years)                     | 35.9    |
| <b>ŤŇ</b> ž                            | Average household size (2011 Census)   | 2.3     |
|                                        | No. of private dwellings (2011 Census) | 68,074  |
|                                        | Median weekly household income         | \$1,199 |
|                                        | Median monthly mortgage repayments     | \$1,800 |
|                                        | Median weekly rent                     | \$260   |
|                                        | Dwellings with no motor vehicles       | 15%     |
| Occup                                  | ation (2011 Census)                    | %       |
| Employ                                 | ved people aged 15 years and over      |         |
| Profess                                | sionals                                | 32.7    |
| Clerical and administrative workers    |                                        | 13.7    |
| Technicians and trade workers          |                                        | 9.8     |
| Managers                               |                                        | 13.0    |
| Sales workers                          |                                        | 8.7     |
| Community and personal service workers |                                        | 9.7     |
| Labourers                              |                                        | 7.4     |
| Machin                                 | ery operators and drivers              | 3.4     |
| Tenure                                 | (2011 Census)                          | %       |
| Owned                                  | outright                               | 28.8    |
| Owned with a mortgage                  |                                        | 27.7    |
| Rented                                 |                                        | 39.8    |