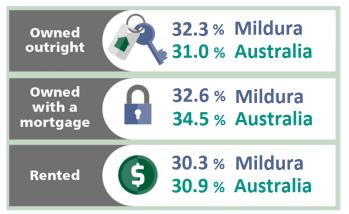

| Mildura                                                          |                                                          | Australia |  |  |  |
|------------------------------------------------------------------|----------------------------------------------------------|-----------|--|--|--|
| \$1,064                                                          | Median weekly household income                           | \$1,438   |  |  |  |
| \$210                                                            | Median weekly rent                                       | \$335     |  |  |  |
| \$1,200                                                          | Median monthly mortgage                                  | \$1,755   |  |  |  |
| 12.2%                                                            | Unpaid care to a person with a disability (last 2 weeks) | 11.3%     |  |  |  |
| 20.7%                                                            | Voluntary work (last 12 months)                          | 19.0%     |  |  |  |
| 74.0%                                                            | Internet accessed from dwelling                          | 83.2%     |  |  |  |
| *People values are based on a person's place of usual residence. |                                                          |           |  |  |  |