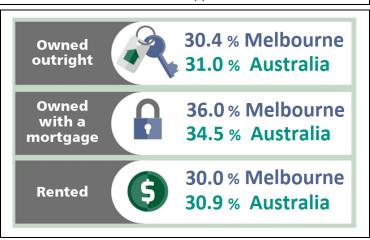

| Melbourr                                                        | ne                                                       | Australia |  |  |  |
|-----------------------------------------------------------------|----------------------------------------------------------|-----------|--|--|--|
| \$1,542                                                         | Median weekly household income                           | \$1,438   |  |  |  |
| \$350                                                           | Median weekly rent                                       | \$335     |  |  |  |
| \$1,800                                                         | Median monthly mortgage                                  | \$1,755   |  |  |  |
| 11.3%                                                           | Unpaid care to a person with a disability (last 2 weeks) | 11.3%     |  |  |  |
| 17.6%                                                           | Voluntary work (last 12 months)                          | 19.0%     |  |  |  |
| 85.6%                                                           | Internet accessed from dwelling                          | 83.2%     |  |  |  |
| *People values are based on a person's place of usual residence |                                                          |           |  |  |  |