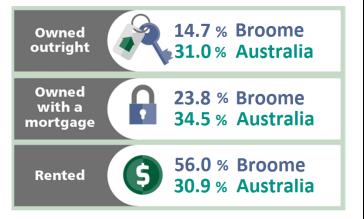

| Broome                                                           |                                                          | Australia |  |  |  |
|------------------------------------------------------------------|----------------------------------------------------------|-----------|--|--|--|
| \$1,796                                                          | Median weekly household income                           | \$1,438   |  |  |  |
| \$265                                                            | Median weekly rent                                       | \$335     |  |  |  |
| \$2,573                                                          | Median monthly mortgage                                  | \$1,755   |  |  |  |
| 7.2%                                                             | Unpaid care to a person with a disability (last 2 weeks) | 11.3%     |  |  |  |
| 20.3%                                                            | Voluntary work (last 12 months)                          | 19.0%     |  |  |  |
| 77.5%                                                            | Internet accessed from dwelling                          | 83.2%     |  |  |  |
| *People values are based on a person's place of usual residence. |                                                          |           |  |  |  |