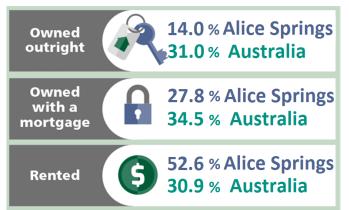

| Alice Spri                                                       | Australia                                                |         |  |  |
|------------------------------------------------------------------|----------------------------------------------------------|---------|--|--|
| \$1,715                                                          | Median weekly household income                           | \$1,438 |  |  |
| \$180                                                            | Median weekly rent                                       | \$335   |  |  |
| \$1,950                                                          | Median monthly mortgage                                  | \$1,755 |  |  |
| 10.0%                                                            | Unpaid care to a person with a disability (last 2 weeks) | 11.3%   |  |  |
| 18.5%                                                            | Voluntary work (last 12 months)                          | 19.0%   |  |  |
| 72.4%                                                            | Internet accessed from dwelling                          | 83.2%   |  |  |
| *People values are based on a person's place of usual residence. |                                                          |         |  |  |