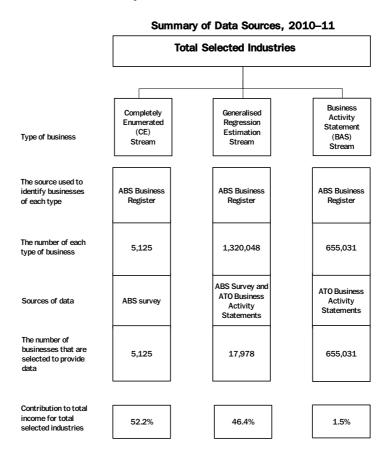

ABS from businesses.

# ESTIMATION METHODOLOGY 2 The 2010–11 survey continues to use generalised regression estimation, first introduced in the 2006–07 survey. This estimation method enables maximum use of observed linear relationships between data directly collected from businesses in the survey and auxiliary information. When the auxiliary information is strongly correlated with data items collected in a survey, the generalised regression estimation methodology will improve the accuracy of the estimates. The auxiliary variables used in this survey were turnover and wages sourced from the BAS data of 2,047,697 businesses (including the direct collect sample).

**3** The following diagram illustrates the ways in which Australian businesses contribute to the estimates in this publication.



#### TECHNICAL NOTE 1 · ESTIMATION METHODOLOGY

| DATA STREAMING                               | <b>4</b> For the purpose of compiling the estimates in this publication, data for businesses as recorded on the ABSBR contribute via one of three categories (or 'streams') in accordance with significance and collection-related characteristics.                                                                   |
|----------------------------------------------|-----------------------------------------------------------------------------------------------------------------------------------------------------------------------------------------------------------------------------------------------------------------------------------------------------------------------|
| Completely enumerated (CE)