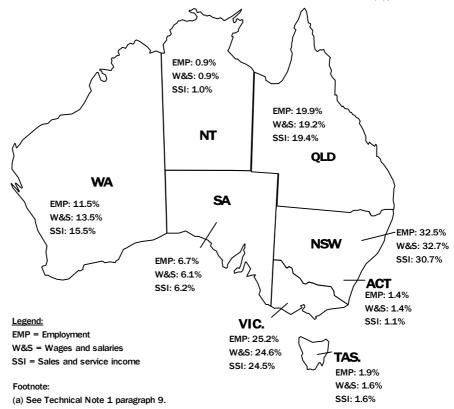

### CHAPTER **1**

OVERVIEW .....

| INTRODUCTION | This chapter contains summary information about selected key data, labour costs and industry value added (IVA). Chapter 2 presents selected key data by business size, together with measures of the performance of Australian industry. Chapter 3 presents information on employment, wages and salaries, and sales and service income for industry in Australian states and territories. |
|--------------|--------------------------------------------------------------------------------------------------------------------------------------------------------------------------------------------------------------------------------------------------------------------------------------------------------------------------------------------------------------------------------------------|
| KEY DATA     | For Total selected industries, the aggregates of total income and total expenses increased by 7.9% and 6.5% respectively between 2009–10 and 2010–11. IVA increased by 11.0% over the same period. Operating profit before tax (OPBT) increased by 21.9%, and earnings before interest, tax, depreciation and amortisation (EBITDA) increased by 15.5%.                                    |
|              | All 18 of the industry divisions that comprise the Total selected industries recorded increases in total income. Mining recorded the largest absolute increase (\$53.7b), followed by Wholesale trade (\$25.0b). Mining also recorded the largest percentage increase (32.4%). The increase in total income recorded by Mining was driven by higher commodity prices in 2010–11.           |
|              | All 18 selected industries recorded increases in total expenses. Public administration and safety (private) recorded the largest percentage increase (19.2%). The industries with the largest absolute increases were Wholesale trade (\$25.8b) and Construction (\$24.2b).                                                                                                                |
|              | OPBT for Total selected industries increased by \$60.7b between 2009–10 and 2010–11.<br>Mining recorded a 69.6% increase, while Accommodation and food services decreased<br>16.9%. Mining was the largest contributor to OPBT in 2010–11, accounting for 25.1%.                                                                                                                           |
|              | EBITDA increased by \$51.0b between 2009–10 and 2010–11, with Mining contributing \$31.9b of this increase.                                                                                                                                                                                                                                                                                |
|              | Employment for Total selected industries increased by 487,000 or 4.8%. Construction added 79,000 employees, whereas Manufacturing experienced a decrease of 18,000 persons. The largest contributors to employment were Retail trade and Construction, accounting for 12.8% and 10.2% respectively.                                                                                        |
| LABOUR COSTS | The industries with the highest total labour costs were Professional, scientific and technical services (\$64.1b) and Manufacturing (\$61.9b).                                                                                                                                                                                                                                             |
|              | In 2010–11 wages and salaries were \$437.5b (87.1%) of total labour costs for Total selected industries.                                                                                                                                                                                                                                                                                   |