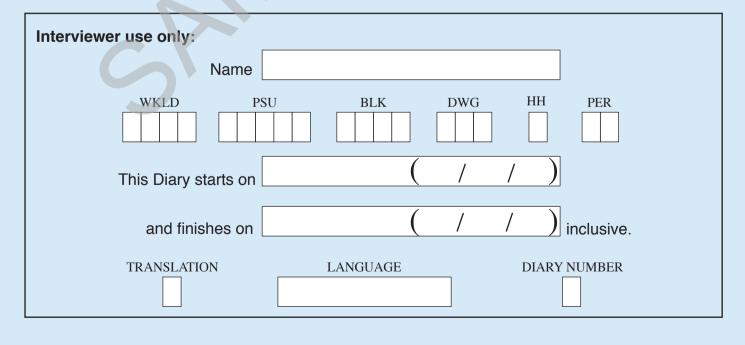

| Interviewer | use on | ly |
|-------------|--------|----|
|-------------|--------|----|

| I |  |  |  |
|---|--|--|--|

MON

TUE WED THUR

FRI

SAT

SUN