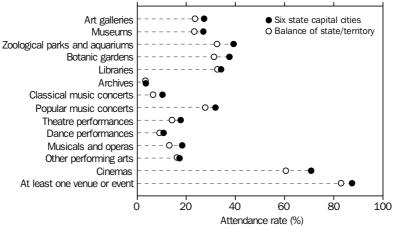

Attendance rates for people living in the six state capital cities were generally higher when compared with people living in the balance of state/territory. The largest differences were for people attending cinemas (71% and 61% respectively), botanic gardens (38% and 31% respectively) and zoological parks and aquariums (39% and 33% respectively) (Table 2).

# PERSONS ATTENDING CULTURAL VENUES AND EVENTS, By region

|                                                    | State<br>capital<br>cities | Balance of state/territory | Total           |
|----------------------------------------------------|----------------------------|----------------------------|-----------------|
| NUMBER ('OC                                        | 00)                        | • • • • • • • • •          | • • • • • • • • |
| Art galleries                                      | 2 985.1                    | 1 539.3                    | 4 524.4         |
| Museums                                            | 2 942.0                    | 1 522.3                    | 4 464.3         |
| Zoological parks and aquariums                     | 4 302.8                    | 2 121.5                    | 6 424.2         |
| Botanic gardens                                    | 4 110.1                    | 2 043.8                    | 6 153.8         |
| Libraries                                          | 3 729.3                    | 2 128.0                    | 5 857.3         |
| Archives                                           | 392.6                      | 219.3                      | 611.9           |
| Performing arts                                    |                            |                            |                 |
| Classical music concerts                           | 1 130.5                    | 423.6                      | 1 554.2         |
| Popular music concerts                             | 3 486.7                    | 1 811.2                    | 5 297.9         |
| Theatre performances                               | 1 925.7                    | 921.3                      | 2 847.0         |
| Dance performances                                 | 1 181.8                    | 586.6                      | 1 768.4         |
| Musicals and operas                                | 1 999.2                    | 849.9                      | 2 849.1         |
| Other performing arts                              | 1 885.9                    | 1 049.0                    | 2 934.9         |
| Total attending at least one performing arts event | 5 930.7                    | 3 212.1                    | 9 142.8         |
| Cinemas                                            | 7 760.1                    | 3 952.7                    | 11 712.8        |
| Total attending at least one venue or event        | 9 574.4                    | 5 426.4                    | 15 000.8        |
| Total population aged 15 years and over            | 10 944.4                   | 6 532.6                    | 17 477.0        |
|                                                    |                            |                            |                 |
| ATTENDANCE RA                                      | TE (%)                     |                            |                 |
| Art galleries                                      | 27.3                       | 23.6                       | 25.9            |
| Museums                                            | 26.9                       | 23.3                       | 25.5            |
| Zoological parks and aquariums                     | 39.3                       | 32.5                       | 36.8            |
| Botanic gardens                                    | 37.6                       | 31.3                       | 35.2            |
| Libraries                                          | 34.1                       | 32.6                       | 33.5            |
| Archives Performing arts                           | 3.6                        | 3.4                        | 3.5             |
| Classical music concerts                           | 10.3                       | 6.5                        | 8.9             |
| Popular music concerts                             | 31.9                       | 27.7                       | 30.3            |
| Theatre performances                               | 17.6                       | 14.1                       | 16.3            |
| Dance performances                                 | 10.8                       | 9.0                        | 10.1            |
| Musicals and operas                                | 18.3                       | 13.0                       | 16.3            |
| Other performing arts                              | 17.2                       | 16.1                       | 16.8            |
| Total attending at least one performing arts event | 54.2                       | 49.2                       | 52.3            |
| Cinemas                                            | 70.9                       | 60.5                       | 67.0            |
| Total attending at least one venue or event        | 87.5                       | 83.1                       | 85.8            |