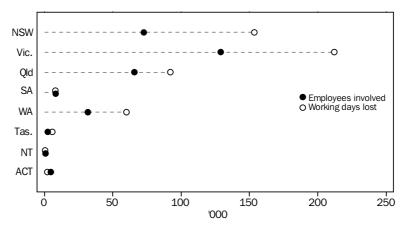

#### STATES AND TERRITORIES

Of industrial disputes which occurred during 1997, New South Wales recorded the highest number with 199, a decrease of 32% from 1996. Queensland also recorded a significant decrease in the number of disputes from 138 in 1996 to 86 in 1997 (38%).

Approximately 86% of working days lost from industrial disputation in Australia during 1997 were attributable to three States—New South Wales (153,700); Victoria (212,100); and Queensland (92,000). All States and Territories recorded a decrease in working days lost when compared to the 1996 calendar year, except Western Australia. New South Wales recorded the largest absolute decrease in working days lost (377,900 to 153,700) followed by Queensland, down from 205,400 to 92,000 over the same period. In Western Australia, the number of working days lost increased from 47,300 in 1996 to 60,100 in 1997 while employees involved decreased from 36,200 to 31,700.

The number of employees involved in industrial disputes decreased in all States and Territories during 1997 except in Victoria which reported a small increase from 121,100 in 1996 to 129,100 in 1997. New South Wales reported the largest absolute decrease in employees involved from 201,500 in 1996 to 72,700 in 1997 followed by Queensland, down from 151,600 to 65,800.