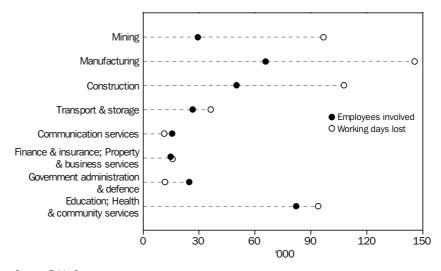

#### INDUSTRY

Although the number of disputes reported in the Manufacturing industry (78) represented only 17% of the all industries total in 1997, this industry accounted for the highest number of working days lost with 145,600 (27%). Other industries with significant industrial disputation included Construction with 112 disputes (50,000 employees involved and 107,800 working days lost), Mining with 129 disputes (29,400 employees involved and 96,800 working days lost) and Education; Health and community services with 25 disputes (82,100 employees involved and 94,000 working days lost). The Education; Health and community services industry recorded the highest number of employees involved (82,100) and the Mining industry the highest number of disputes (129).

The Education; Health and community services industry in Queensland recorded the highest number of employees involved (at the industry by State level), with 42,200 followed closely by the Manufacturing industry in Victoria (40,500) and Mining in New South Wales (20,700).

The Manufacturing industry in Victoria recorded the largest number of working days lost (100,400) followed by the Mining industry in New South Wales (58,700), the Construction industry in Victoria (43,700) and Education; Health and community services in Queensland (41,800).