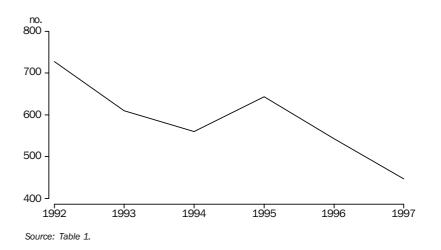

#### AUSTRALIA

Disputes which occurred during the year

There were 447 industrial disputes reported in 1997, involving 315,400 employees and 534,200 working days lost. This represents the lowest number of disputes recorded for a calendar year since 1940 (350).

The number of working days lost decreased by 42%, from 928,500 in 1996 to 534,200 in 1997. This is the lowest figure for a calendar year since 1994 (501,600). The number of working days lost per thousand employees decreased by 43%, from 131 in 1996 to 75 in 1997.