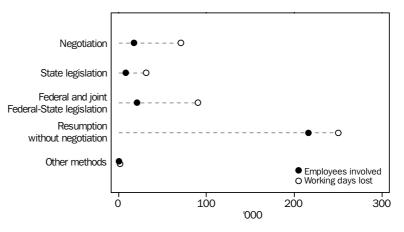

#### METHOD OF SETTLEMENT

. . . . . . . .

Approximately 68% of all disputes (accounting for 56% of working days lost) were directly ended by resumption without negotiation. Negotiation was the method reported as directly responsible for the settlement of 74 disputes (17% of all disputes).

Within the Construction industry, 27 disputes accounting for 46,300 working days lost (58% of the industry total) were resolved by negotiation.

Source: Table 11.