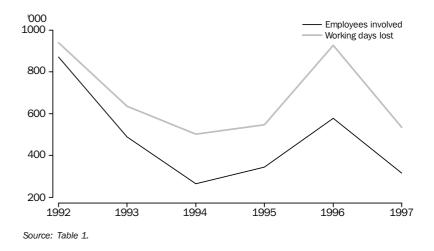

The number of employees involved in industrial disputation (directly and indirectly) during 1997 decreased by 45% over the preceding 12 months, (577,700 to 315,400). A significant decrease in the number of employees involved in disputes in New South Wales (201,500 to 72,700) and in Queensland (151,600 to 65,800) were the main contributors to this overall decline.

The number of working days lost decreased by 42%, from 928,500 in 1996 to 534,200 in 1997. This is the lowest figure for a calendar year since 1994 (501,600). The number of working days lost per thousand employees decreased by 43%, from 131 in 1996 to 75 in 1997.