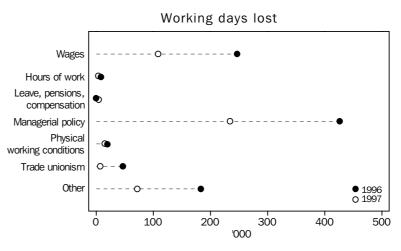

#### CAUSE OF DISPUTE

Of disputes which ended in 1997 managerial policy was the major reported cause, accounting for 234,400 working days lost or 53% of all disputes.

Wages and 'other' causes were also significant, accounting for 108,700 (24%) and 71,900 (16%) working days lost respectively.

Managerial policy was the cause of disputation that accounted for the largest number of working days lost in both the Coal mining and Education; Health and community services industries (68,600 and 61,900 respectively), while in the Construction industry, wage claims were the cause that accounted for 49,000 working days lost (61% of the industry total).