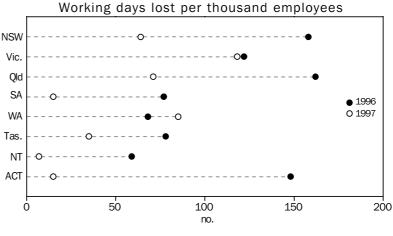

#### STATES AND TERRITORIES continued

Victoria recorded the highest rate of working days lost per thousand employees in 1997 with 118. From 1996 to 1997 the largest decrease in working days lost per thousand employees occurred in the Australian Capital Territory (148 to 15). Within the Australian Capital Territory, the Construction industry recorded a decrease from 2,023 to 7 working days lost per thousand employees over the same period.