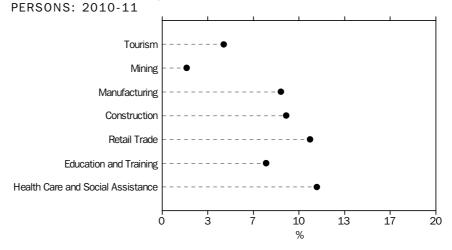

### SELECTED INDUSTRIES, AS A PERCENTAGE OF TOTAL EMPLOYED

VISITOR NUMBERS

The decrease in tourism consumption by same day domestic visitors in 2010-11 (down 3.2%) was driven by a decrease in average consumption by same day visitors (down 3.8%) and despite an increase in the number of same day visitors (up 0.6%). The increase in tourism consumption by overnight domestic visitors (up 3.7%) was the result of an increase in the number of visitors (up 3.8%) combined with a small decrease in per visitor consumption (down 0.1%).