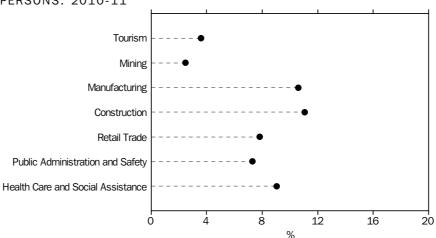

TOURISM EMPLOYED PERSONS continued

In 2010-11, tourism had 289,300 full-time employed persons, which accounted for 56.3% of tourism employment. Tourism had a lower relative share of full-time employed persons (3.6%) than twelve other industries (out of a total of nineteen industries), although this share was higher than the Mining industry despite the latter contributing more to total industry gross value added and exports of goods and services.