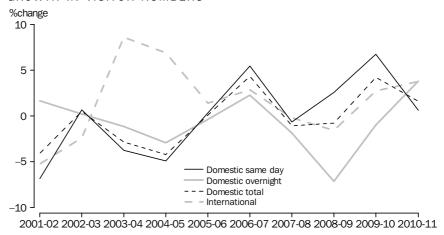

### SELECTED INDUSTRIES, AS A PERCENTAGE OF TOTAL EMPLOYED

VISITOR NUMBERS

The decrease in tourism consumption by same day domestic visitors in 2010-11 (down 3.2%) was driven by a decrease in average consumption by same day visitors (down 3.8%) and despite an increase in the number of same day visitors (up 0.6%). The increase in tourism consumption by overnight domestic visitors (up 3.7%) was the result of an increase in the number of visitors (up 3.8%) combined with a small decrease in per visitor consumption (down 0.1%).

The increase in international tourism consumption in 2010-11 (up 4.4%) was the result of an increase in the number of visitors (up 3.8%) combined with an increase in per visitor consumption (up 0.6%). The overall increase in the number of international visitors to Australia was driven mainly by gains in the number of visitors from China (up 26.9%), New Zealand (up 5.3%) and Malaysia (up 13.8%).