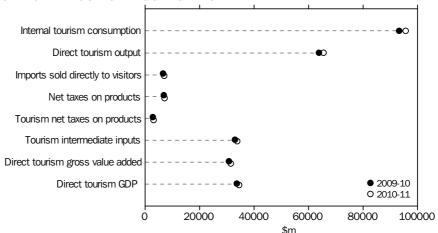

#### SELECTED TOURISM AGGREGATES

Internal tourism consumption is the total value of goods and services consumed by both resident and non-resident visitors within Australia. It is measured in purchasers' prices (the price paid by the tourism consumer). In 2010-11 internal tourism consumption increased by 2.6% to \$95,653m. The receipts of Australian producers of tourism goods and services exclude product taxes like the Goods and Services Tax (GST) and include subsidies (collectively known as net taxes). In 2010-11 net taxes on tourism products (includes net taxes on indirect tourism output) increased by 3.1% from \$6,942m to \$7.159m.

Imported goods and services consumed by visitors are not part of domestic production by Australian industries. The cost to retailers of imported goods sold directly to visitors increased by 6.8% from \$6,582m to \$7,032m in 2010-11. Over the same period, internal tourism consumption at basic prices (internal tourism consumption at purchaser prices less imports and net taxes on tourism products) has increased by 2.2% to \$81,462m.

In the case of retail goods purchased by visitors, only the retail margin contributes to direct tourism output, value added and Gross Domestic Product (GDP). This is because it is deemed that only the retailer has a direct relationship with the visitor and is therefore part of the tourism industry. As a consequence the output, and consequently value added, attributed to other (than retail) industries is excluded from the value of direct tourism output. Direct tourism output is therefore equal to internal tourism consumption at basic prices less the cost to retailers of domestic goods sold directly to visitors. In 2010-11, direct tourism output has increased by 2.5% to \$65,399m.

When producing tourism goods and services Australian businesses use goods and services produced and supplied by other businesses. These are known as intermediate inputs and in 2010-11 increased by 2.7% from \$33,025m to \$33,904m.

Direct tourism gross value added is calculated by subtracting tourism intermediate inputs from direct tourism output at basic prices. In 2010-11 direct tourism gross value added increased by 2.3% to \$31,495m. Total industry gross value added increased by 8.0% to \$1,299,285m, resulting in tourism share of value added falling 0.2 percentage points to 2.4%. When comparing tourism to other industries and the total economy it must be understood that tourism is not a distinct industry, rather it comprises a portion of the economic activity classified to ANZSIC industries in the core national accounts.

#### GROWTH IN INDUSTRY GROSS VALUE ADDED, CURRENT PRICES

DIRECT TOURISM GROSS

DOMESTIC PRODUCT
(DIRECT TOURISM GDP)

Direct tourism GDP is calculated by adding tourism net taxes on products to direct tourism gross value added. In the case of goods, tourism net taxes on products will only include the net taxes attributable to retail trade activities, consistent with the derivation of other tourism supply measures. In 2010-11 direct tourism GDP increased by 2.5% to \$34,595m in contrast to GDP for the Australian economy which grew by 8.3%.