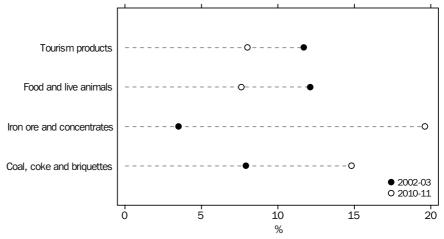

#### INTERNATIONAL TRADE IN TOURISM

Despite the trade deficit, tourism does make an important contribution to Australia's total export earnings. Total tourism characteristic products compare favourably with some other Australian 'traditional' export products. Whilst the contribution of tourism to total exports has fallen from 11.7% in 2002-03 to 8.0% in 2010-11, in current price terms the value of these exports (international visitor consumption) has grown from \$17,709m to \$23,681m. In 2010-11 tourism made a slightly higher contribution to Australia's export earnings than food and live animal products, although it made a smaller contribution than key mining exports such as iron ore and concentrates and coal, coke and briquettes. These mining exports have experienced much higher growth rates over the period 2002-03 to 2010-11.

SELECTED EXPORT PRODUCTS, AS A PERCENTAGE OF TOTAL EXPORTS  $2002-03 \ \text{AND} \ 2010-11$ 

TOURISM EMPLOYED PERSONS

Tourism is an important source of employment in Australia, accounting for 4.5% of total employed persons in the economy. Tourism's share of total employment is greater than its share of gross value added (2.4%). This is because tourism tends to be more labour-intensive than, on average, other forms of economic activity. The tourism industry employed 513,700 persons in 2010-11, an increase of 13,500 (2.7%) on 2009-10. This compares with an increase of 3.0% in total employed persons in the Australian economy. Since 2001-02, the tourism share of total employment has decreased by 0.5 percentage points, although the number of tourism employed persons grew by 54,500 over this same period.