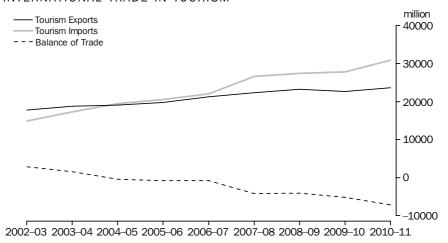

INTERNATIONAL TRADE IN TOURISM

Tourism exports are domestically produced goods and services consumed by international visitors to Australia. Tourism imports are consumption of overseas produced goods and services by Australians on overseas trips. Since 2004-05 tourism imports have exceeded tourism exports, resulting in deficits in the tourism balance of trade (tourism exports less tourism imports). In 2010-11 the deficit totalled \$7,220m.

#### INTERNATIONAL TRADE IN TOURISM

Despite the trade deficit, tourism does make an important contribution to Australia's total export earnings. Total tourism characteristic products compare favourably with some other Australian 'traditional' export products. Whilst the contribution of tourism to total exports has fallen from 11.7% in 2002-03 to 8.0% in 2010-11, in current price terms the value of these exports (international visitor consumption) has grown from \$17,709m to \$23,681m. In 2010-11 tourism made a slightly higher contribution to Australia's export earnings than food and live animal products, although it made a smaller contribution than key mining exports such as iron ore and concentrates and coal, coke and briquettes. These mining exports have experienced much higher growth rates over the period 2002-03 to 2010-11.