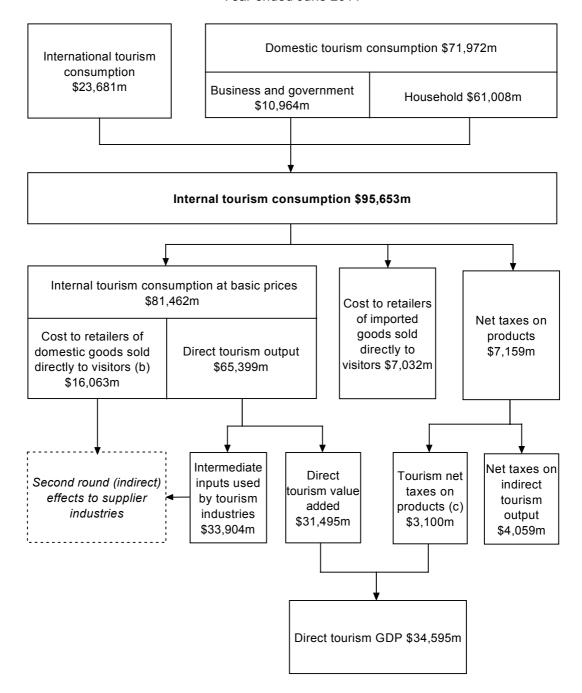

## Flow of Tourism Consumption through the Australian Economy (a)

Year ended June 2011

- (a) Tourism consumption is measured in purchasers' prices unless otherwise specified. Other monetary aggregates are measured in basic prices.
- (b) Includes wholesale and transport margins supplied domestically.
- (c) In the case of goods, this will only include the net taxes attributable to retail trade activities.

#### SELECTED TOURISM AGGREGATES

Internal tourism consumption is the total value of goods and services consumed by both resident and non-resident visitors within Australia. It is measured in purchasers' prices (the price paid by the tourism consumer). In 2010-11 internal tourism consumption increased by 2.6% to \$95,653m. The receipts of Australian producers of tourism goods and services exclude product taxes like the Goods and Services Tax (GST) and include subsidies (collectively known as net taxes). In 2010-11 net taxes on tourism products (includes net taxes on indirect tourism output) increased by 3.1% from \$6,942m to \$7.159m.

Imported goods and services consumed by visitors are not part of domestic production by Australian industries. The cost to retailers of imported goods sold directly to visitors increased by 6.8% from \$6,582m to \$7,032m in 2010-11. Over the same period, internal tourism consumption at basic prices (internal tourism consumption at purchaser prices less imports and net taxes on tourism products) has increased by 2.2% to \$81,462m.

In the case of retail goods purchased by visitors, only the retail margin contributes to direct tourism output, value added and Gross Domestic Product (GDP). This is because it is deemed that only the retailer has a direct relationship with the visitor and is therefore part of the tourism industry. As a consequence the output, and consequently value added, attributed to other (than retail) industries is excluded from the value of direct tourism output. Direct tourism output is therefore equal to internal tourism consumption at basic prices less the cost to retailers of domestic goods sold directly to visitors. In 2010-11, direct tourism output has increased by 2.5% to \$65,399m.

When producing tourism goods and services Australian businesses use goods and services produced and supplied by other businesses. These are known as intermediate inputs and in 2010-11 increased by 2.7% from \$33,025m to \$33,904m.

Direct tourism gross value added is calculated by subtracting tourism intermediate inputs from direct tourism output at basic prices. In 2010-11 direct tourism gross value added increased by 2.3% to \$31,495m. Total industry gross value added increased by 8.0% to \$1,299,285m, resulting in tourism share of value added falling 0.2 percentage points to 2.4%. When comparing tourism to other industries and the total economy it must be understood that tourism is not a distinct industry, rather it comprises a portion of the economic activity classified to ANZSIC industries in the core national accounts.

#### GROWTH IN INDUSTRY GROSS VALUE ADDED, CURRENT PRICES

DIRECT TOURISM GROSS

DOMESTIC PRODUCT
(DIRECT TOURISM GDP)

Direct tourism GDP is calculated by adding tourism net taxes on products to direct tourism gross value added. In the case of goods, tourism net taxes on products will only include the net taxes attributable to retail trade activities, consistent with the derivation of other tourism supply measures. In 2010-11 direct tourism GDP increased by 2.5% to \$34,595m in contrast to GDP for the Australian economy which grew by 8.3%.