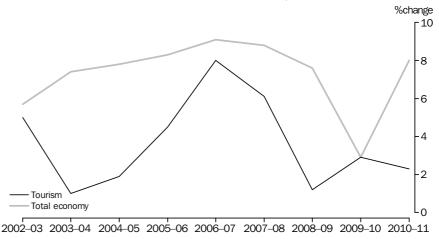

Direct tourism gross value added is calculated by subtracting tourism intermediate inputs from direct tourism output at basic prices. In 2010-11 direct tourism gross value added increased by 2.3% to \$31,495m. Total industry gross value added increased by 8.0% to \$1,299,285m, resulting in tourism share of value added falling 0.2 percentage points to 2.4%. When comparing tourism to other industries and the total economy it must be understood that tourism is not a distinct industry, rather it comprises a portion of the economic activity classified to ANZSIC industries in the core national accounts.

#### GROWTH IN INDUSTRY GROSS VALUE ADDED, CURRENT PRICES

DIRECT TOURISM GROSS

DOMESTIC PRODUCT
(DIRECT TOURISM GDP)

Direct tourism GDP is calculated by adding tourism net taxes on products to direct tourism gross value added. In the case of goods, tourism net taxes on products will only include the net taxes attributable to retail trade activities, consistent with the derivation of other tourism supply measures. In 2010-11 direct tourism GDP increased by 2.5% to \$34,595m in contrast to GDP for the Australian economy which grew by 8.3%.

All the aggregates above are presented in current price terms, and so include the effects of price change as well as the volume of tourism activity. Volume estimates of tourism have not been compiled because of conceptual issues involved in deflating the supply side estimates. In the absence of volume estimates, the tourism share of industry GDP is presented. In 2010-11 the tourism share of GDP fell 0.1 percentage points to 2.5%. Tourism's share of GDP has declined steadily since a peak of 3.4% in 2000-01. While the peak in 2000-01 was heavily impacted by price increases in tourism services, resulting from the introduction of the GST and the volume impact of the Olympic Games, the overall trend of declining share has continued over a long period.