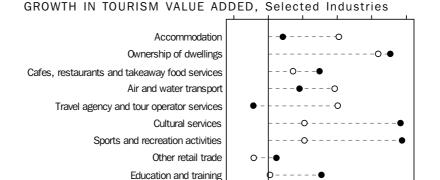

COMPONENTS OF TOURISM INDUSTRY GROSS VALUE ADDED

Accommodation, Air, water and other transport, Other retail trade and Cafes, restaurants and takeaway food services continue to be the most significant tourism industries. Combined, these industries account for 56.3% of direct tourism gross value added in 2010-11.

COMPONENTS OF TOURISM INDUSTRY GROSS VALUE ADDED continued

Total

-2.5

2.5

%change

5.0

Direct tourism gross value added increased by \$693m (2.3%) in 2010-11 to \$31,495m. The tourism related industries representing the largest contributors to the increase in tourism gross value added in this period were Accommodation (up \$273m, 5.1%), Air and water transport (up \$222m, 4.8%) and Ownership of dwellings (up \$215m, 8.0%). The largest of the five negative contributors to direct tourism gross value added were All other industries (down \$181m, -8.1%) and Other retail trade (down \$40m, -1.0%).