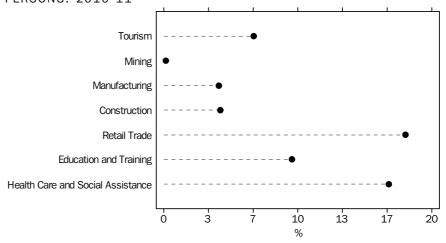

# SELECTED INDUSTRIES, AS A PERCENTAGE OF PART-TIME EMPLOYED PERSONS: 2010-11

In 2010-11, 43.7% of total tourism employed persons were part-time. This compares with the economy wide proportion of part-time workers of 29.4%. This equates to tourism contributing 6.7% of total part-time employed persons in 2010-11. Only four other industries had a higher share of total part-time employed persons in 2010-11.