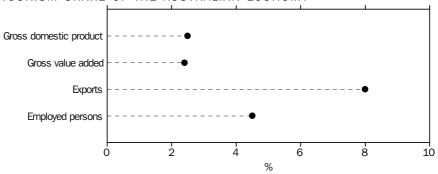

#### TOURISM SHARE OF THE AUSTRALIAN ECONOMY

#### **GDP**

- Tourism share of GDP fell 0.1 percentage points to 2.5%
- Direct tourism GDP increased by 2.5% to \$34,595m

#### INDUSTRY GROSS VALUE ADDED

- Tourism share of gross value added fell 0.2 percentage points to 2.4%
- Direct tourism gross value added increased by 2.3% to \$31,495m

#### TOURISM CONSUMPTION

- Internal tourism consumption (total domestic and international consumption in Australia) increased by 2.6% to \$95,653m
- Domestic tourism consumption increased by 2.1% to \$71,972m
- Tourism exports (international tourism consumption in Australia) increased by 4.4% to
   \$23.681m
- Tourism imports (tourism consumption by Australian residents on outbound trips) increased by 11.0% to \$30,901m

#### TOURISM EMPLOYMENT

- Tourism share of total employment remained at 4.5%
- Tourism employed persons increased by 2.7%, or 13,500 persons