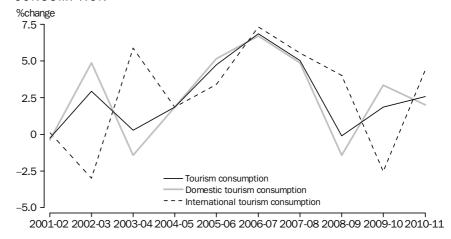

● 2009-10

0 2010-11

10.0

7.5

COMPONENTS OF
TOURISM CONSUMPTION

Internal tourism consumption increased by 2.6% to \$95,653m in 2010-11. Domestic tourism consumption increased by 2.1% to \$71,972m and international tourism consumption increased by 4.4% to \$23,681m following a fall of 2.5% in 2009-10.

In the period 2010-11, domestic tourism consumption represents 75.2% of total tourism consumption, whereas international consumption represents 24.8%. The contribution of international tourism consumption to total internal tourism consumption is at its second highest level ever (with data going back to 1997-98).

## GROWTH IN TOTAL, DOMESTIC AND INTERNATIONAL TOURISM CONSUMPTION

Of the \$71,972m increase in domestic tourism consumption in 2010-11, consumption by households increased by  $$1,196m\ (2.0\%)$  and consumption by business and government increased by  $$263m\ (2.5\%)$ .