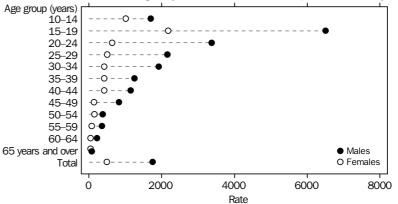

#### YOUTH OFFENDERS

The following graph shows a noticeable increase in offender rates after the age of 12 years. A person aged 13 years had more than twice the offending rate than 12 year olds. The increase in offender rates continued until the offender rates peaked in the later teenage years; for combined states and territories this was at 17 years of age (6,968 offenders per 100,000 persons aged 17 years). The peak offender rate ranged between 16 to 18 years across the different states and territories.