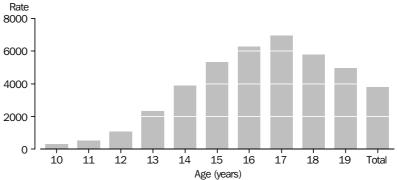

#### YOUTH OFFENDERS

The following graph shows a noticeable increase in offender rates after the age of 12 years. A person aged 13 years had more than twice the offending rate than 12 year olds. The increase in offender rates continued until the offender rates peaked in the later teenage years; for combined states and territories this was at 17 years of age (6,968 offenders per 100,000 persons aged 17 years). The peak offender rate ranged between 16 to 18 years across the different states and territories.

YOUTH OFFENDER RATE (a), Age by combined selected states and

(a) Rate per 100,000 population (see Explanatory Notes paragraphs 24-26). (b) Excludes Western Australia and penalty notices for Victoria (see Explanatory Notes paragraph 35).