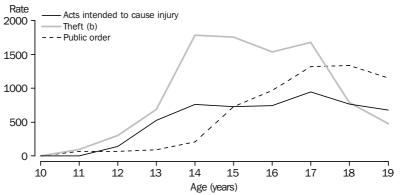

#### PRINCIPAL OFFENCE

The most prevalent principal offences across the published states and territories for offenders were: acts intended to cause injury, public order, theft and illicit drugs, although the actual ranking of principal offence types differed slightly across the states and territories.

OFFENDER RATE (a), Selected principal offence by combined selected states and territories (b)

(a) Rate per 100,000 population (see Explanatory Notes paragraphs 24-26).

(b) Excludes Western Australia.(c) Includes related offences.