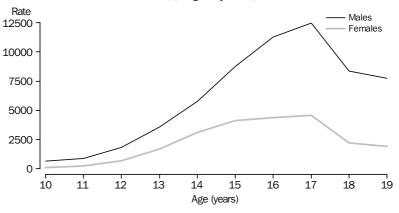

#### YOUTH OFFENDERS

The following graph shows a noticeable increase in offender rates after the age of 12 years. A person aged 13 years had more than twice the offending rate than 12 year olds. The increase in offender rates continued until the offender rates peaked in the later teenage years; for combined states and territories this was at 17 years of age (6,968 offenders per 100,000 persons aged 17 years). The peak offender rate ranged between 16 to 18 years across the different states and territories.

YOUTH OFFENDER RATE (a), Age by combined selected states and

(a) Rate per 100,000 population (see Explanatory Notes paragraphs 24-26). (b) Excludes Western Australia and penalty notices for Victoria (see Explanatory Notes paragraph 35).