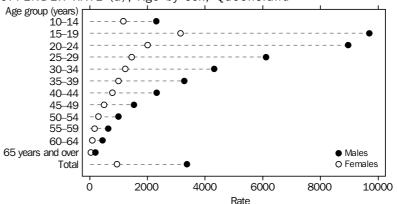

OFFENDERS, Sex by selected states and territories

(a) Excludes penalty notices (see Explanatory Notes paragraph 35).

The offenders age displayed similar patterns across the various states and territories. Offenders aged 15 to 19 years consistently accounted for the largest proportion of total offenders for each of the states and territories, ranging from 17% in the Northern Territory to 32% in the Australian Capital Territory. The Australian Capital Territory had the highest proportion of offenders aged less than 20 years (41%), followed by New South Wales (37%). The lowest proportion of offenders aged less than 20 years was in the Northern Territory at 22%. Offending rates decreased in a fairly consistent manner as the offender's age increased.

### OFFENDER RATE (a), Age by combined selected states and territories (b)

(a) Rate per 100,000 population (see Explanatory Notes paragraphs 24–26). (b) Excludes Western Australia and penalty notices for Victoria (see Explanatory Notes paragraph 35).