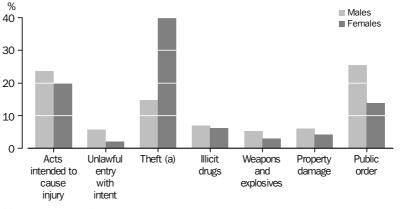

. . . . . . . . . . . . . . . . . .

LIST OF TABLES

page

| QUEENSLAND continued         |                                                                   |
|------------------------------|-------------------------------------------------------------------|
| 5.5                          | Youth offenders, age by selected principal offence                |
| 5.6                          | Youth offenders, age by sex                                       |
|                              |                                                                   |
| SOUTH AUSTRALIA              |                                                                   |
| 6.1                          | Offenders, principal offence by sex                               |
| 6.2                          | Offenders, age by sex                                             |
| 6.3                          | Offenders, age by selected principal offence                      |
| 6.4                          | Offenders, sex and age by number of times proceeded against 73    |
| 6.5                          | Youth offenders, age by selected principal offence                |
| 6.6                          | Youth offenders, age by sex                                       |
| 6.7                          | Offenders, principal offence by Indigenous status                 |
| 6.8                          | Offenders, sex and age by Indigenous status                       |
| 6.9                          | Offender rate, sex and age by Indigenous status                   |
| 6.10                         | Offenders, Indigenous status and age by number of times proceeded |
|                              | against                                                           |
|                              |                                                                   |
| TASMANIA                     |                                                                   |
| 7.1                          | Offenders, principal offence by sex                               |
| 7.2                          | Offenders, age by sex                                             |
| 7.3                          | Offenders, age by selected principal offence                      |
| 7.4                          | Offenders, sex and age by number of times proceeded against 90    |
| 7.5                          | Youth offenders, age by selected principal offence                |
| 7.6                          | Youth offenders, age by sex                                       |
|                              |                                                                   |
| NORTHERN TERRITORY           |                                                                   |
| 8.1                          | Offenders, principal offence by sex                               |
| 8.2                          | Offenders, age by sex 100                                         |
| 8.3                          | Offenders, age by selected principal offence 101                  |
| 8.4                          | Offenders, sex and age by number of times proceeded against 103   |
| 8.5                          | Youth offenders, age by selected principal offence 105            |
| 8.6                          | Youth offenders, age by sex 106                                   |
| 8.7                          | Offenders, principal offence by Indigenous status 107             |
| 8.8                          | Offenders, sex and age by Indigenous status 108                   |
| 8.9                          | Offender rate, sex and age by Indigenous status 109               |
| 8.10                         | Offenders, Indigenous status and age by number of times proceeded |
|                              | against 110                                                       |
|                              |                                                                   |
| AUSTRALIAN CAPITAL TERRITORY |                                                                   |
| 9.1                          | Offenders, principal offence by sex 116                           |
| 9.2                          | Offenders, age by sex 117                                         |
| 9.3                          | Offenders, age by selected principal offence 118                  |
| 9.4                          | Offenders, sex and age by number of times proceeded against 120   |
| 9.5                          | Youth offenders, age by selected principal offence 122            |
| 9.6                          | Youth offenders, age by sex 123                                   |
|                              |                                                                   |