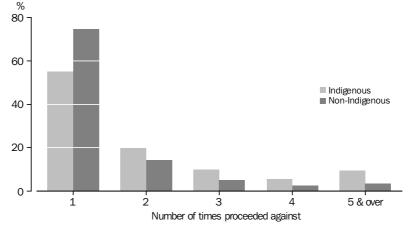

#### Repeat offenders

In all states and territories, the majority of offenders were proceeded against by police only once during 2007–08. This ranged from 67% in Tasmania to 78% in Victoria. Tasmania had the highest proportion of offenders who were proceeded against 5 times or more (8% of offenders).

OFFENDERS, Proportion who were proceeded against once and 5 or more times—Selected states and territories

(a) Excludes penalty notices (see Explanatory Notes paragraph 35).