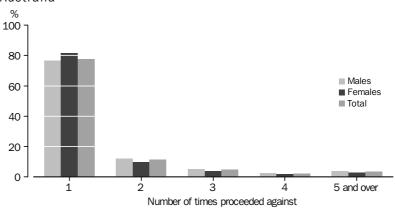

#### PRINCIPAL OFFENCE

The most prevalent principal offences across the published states and territories for offenders were: acts intended to cause injury, public order, theft and illicit drugs, although the actual ranking of principal offence types differed slightly across the states and territories.

OFFENDER RATE (a), Selected principal offence by combined selected states and territories (b)

(a) Rate per 100,000 population (see Explanatory Notes paragraphs 24-26).

(b) Excludes Western Australia.(c) Includes related offences.