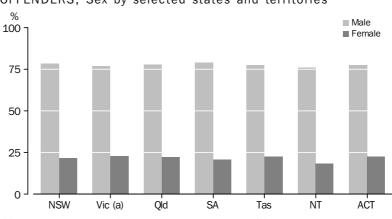

(d) Excludes Victorian penalty notices (see Explanatory Notes paragraph 35).

There was a high level of consistency across all states and territories in terms of the sex profile of offenders. Males accounted for more than three out of every four offenders for all states and territories, ranging from 76% in the Northern Territory to 79% in South Australia.

OFFENDERS, Sex by selected states and territories

(a) Excludes penalty notices (see Explanatory Notes paragraph 35).

The offenders age displayed similar patterns across the various states and territories. Offenders aged 15 to 19 years consistently accounted for the largest proportion of total offenders for each of the states and territories, ranging from 17% in the Northern Territory to 32% in the Australian Capital Territory. The Australian Capital Territory had the highest proportion of offenders aged less than 20 years (41%), followed by New South Wales (37%). The lowest proportion of offenders aged less than 20 years was in the Northern Territory at 22%. Offending rates decreased in a fairly consistent manner as the offender's age increased.