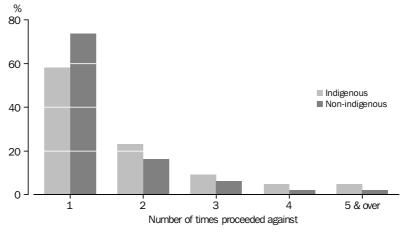

#### Repeat offenders

In all states and territories, the majority of offenders were proceeded against by police only once during 2007–08. This ranged from 67% in Tasmania to 78% in Victoria. Tasmania had the highest proportion of offenders who were proceeded against 5 times or more (8% of offenders).