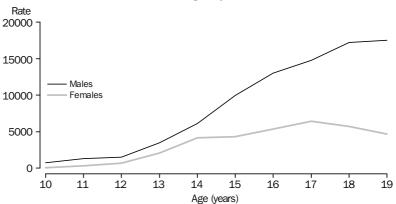

#### YOUTH OFFENDERS

The following graph shows a noticeable increase in offender rates after the age of 12 years. A person aged 13 years had more than twice the offending rate than 12 year olds. The increase in offender rates continued until the offender rates peaked in the later teenage years; for combined states and territories this was at 17 years of age (6,968 offenders per 100,000 persons aged 17 years). The peak offender rate ranged between 16 to 18 years across the different states and territories.

YOUTH OFFENDER RATE (a), Age by combined selected states and

(a) Rate per 100,000 population (see Explanatory Notes paragraphs 24-26). (b) Excludes Western Australia and penalty notices for Victoria (see Explanatory Notes paragraph 35).