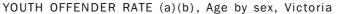

#### YOUTH OFFENDERS

The following graph shows a noticeable increase in offender rates after the age of 12 years. A person aged 13 years had more than twice the offending rate than 12 year olds. The increase in offender rates continued until the offender rates peaked in the later teenage years; for combined states and territories this was at 17 years of age (6,968 offenders per 100,000 persons aged 17 years). The peak offender rate ranged between 16 to 18 years across the different states and territories.