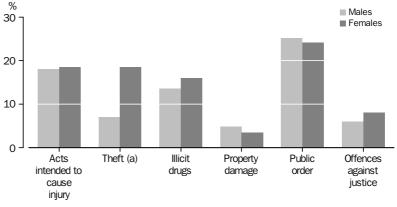

As with the overall offender population, the following principal offences were the most prevalent for Indigenous offenders: acts intended to cause injury (38%), public order offences (13%) and theft (10%).

Indigenous persons had a higher rate of offending than non-Indigenous persons. For every 100,000 Indigenous persons aged 10 years and over there were 9,733 offenders; for the non-Indigenous population the rate was 1,484 offenders per 100,000 non-Indigenous persons aged 10 years and over.