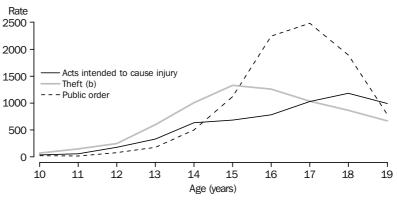

#### YOUTH OFFENDERS

The following graph shows a noticeable increase in offender rates after the age of 12 years. A person aged 13 years had more than twice the offending rate than 12 year olds. The increase in offender rates continued until the offender rates peaked in the later teenage years; for combined states and territories this was at 17 years of age (6,968 offenders per 100,000 persons aged 17 years). The peak offender rate ranged between 16 to 18 years across the different states and territories.

YOUTH OFFENDER RATE (a), Age by combined selected states and

(a) Rate per 100,000 population (see Explanatory Notes paragraphs 24-26). (b) Excludes Western Australia and penalty notices for Victoria (see Explanatory Notes paragraph 35).