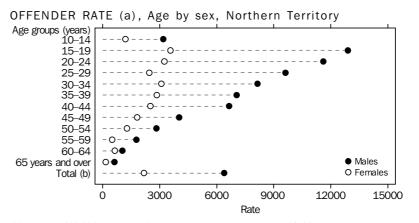

the 2007–08 reference period, police in the Northern Territory proceeded against 7,961 offenders. This equated to a rate of 4,372 offenders per 100,000 persons aged 10 years and over in the Northern Territory.

There were more than three times as many male offenders (76% or 6,053 males) as female offenders (24% or 1,902 females). Males had an offender rate of 6,398 offenders per 100,000 males aged 10 years and over, compared to a rate of 2,176 female offenders per 100,000 females aged 10 years and over.

The median age of male offenders was younger than that for females (28 years and 31 years respectively).

As illustrated by the following graph, males had higher offender rates for all age groups compared to females. The highest offender rates for both sexes was the 15–19 year age group.



(a) Rate per 100,000 population (see Explanatory Notes paragraphs 24–26).(b) Includes offenders with an unknown age.

#### REPEAT OFFENDERS

During 2007–08, the majority (67%) of all offenders were proceeded against by police on one occasion. A further 19% were proceeded against by police on two separate occasions. Offenders proceeded against by police on five or more separate occasions during 2007–08 comprised over 3% (273 offenders) of all offenders.

There were more male offenders than female offenders who were proceeded against more than once during the reference period (36% compared to 23% respectively).

% 80 60 40 20 0 1 2 2 3 4 5 & over Number of times proceeded against

OFFENDERS, Number of times proceeded against by sex (a), Northern Territory

Male offenders aged 35–39 years w