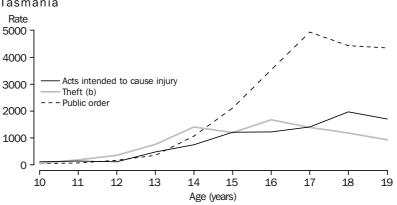

and over).



YOUTH OFFENDER RATE (a), Age by sex, Tasmania

(a) Rate per 100,000 population (see Explanatory Notes paragraphs 24-26).

## YOUTH OFFENDERS continued

The predominant principal offences for youth offenders were public order offences (35%), theft and acts intended to cause injury (both 15%). The impact of age on patterns of offending is further illustrated by the following graph. The peaks in the rate of offending associated with the different offence types occurred at different ages as well as different levels. From the age of 13 years, there was a noticeable increase in public order offences as a principal offence until the peak at age 17 years. Rates associated with theft peaked at age 16 years, while the highest rate for acts intended to cause injury occurred at age 18.





(a) Rate per 100,000 population (see Explanatory Notes paragraphs 24–26).(b) Includes related offences.

# **7.1** OFFENDERS, Principal offence by sex(a)—Tasmania .....

|                                                                                      | mama            |               |               |
|--------------------------------------------------------------------------------------|-----------------|---------------|---------------|
|                                                                                      | Males           | Females       | Persons       |
| • • • • • • • • • • • • • • • • • • • •                                              |                 |               |               |
| N U M B E R