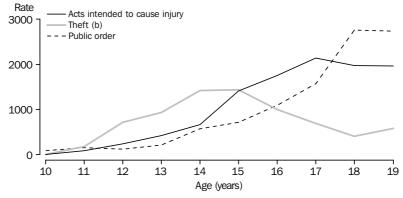

#### YOUTH OFFENDERS

The following graph shows a noticeable increase in offender rates after the age of 12 years. A person aged 13 years had more than twice the offending rate than 12 year olds. The increase in offender rates continued until the offender rates peaked in the later teenage years; for combined states and territories this was at 17 years of age (6,968 offenders per 100,000 persons aged 17 years). The peak offender rate ranged between 16 to 18 years across the different states and territories.

YOUTH OFFENDER RATE (a), Age by combined selected states and

(a) Rate per 100,000 population (see Explanatory Notes paragraphs 24-26). (b) Excludes Western Australia and penalty notices for Victoria (see Explanatory Notes paragraph 35).