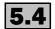

OFFENDERS, Sex by selected states and territories

(a) Excludes penalty notices (see Explanatory Notes paragraph 35).

The offenders age displayed similar patterns across the various states and territories. Offenders aged 15 to 19 years consistently accounted for the largest proportion of total offenders for each of the states and territories, ranging from 17% in the Northern Territory to 32% in the Australian Capital Territory. The Australian Capital Territory had the highest proportion of offenders aged less than 20 years (41%), followed by New South Wales (37%). The lowest proportion of offenders aged less than 20 years was in the Northern Territory at 22%. Offending rates decreased in a fairly consistent manner as the offender's age increased.

### OFFENDER RATE (a), Age by combined selected states and territories (b)

(a) Rate per 100,000 population (see Explanatory Notes paragraphs 24–26). (b) Excludes Western Australia and penalty notices for Victoria (see Explanatory Notes paragraph 35).