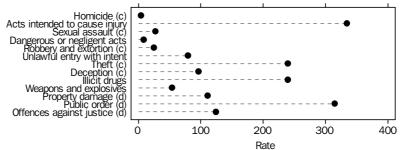

#### PRINCIPAL OFFENCE

The most prevalent principal offences across the published states and territories for offenders were: acts intended to cause injury, public order, theft and illicit drugs, although the actual ranking of principal offence types differed slightly across the states and territories.

OFFENDER RATE (a), Selected principal offence by combined selected states and territories (b)

(a) Rate per 100,000 population (see Explanatory Notes paragraphs 24-26).

(b) Excludes Western Australia.(c) Includes related offences.

(d) Excludes Victorian penalty notices (see Explanatory Notes paragraph 35).

There was a high level of consistency across all states and territories in terms of the sex profile of offenders. Males accounted for more than three out of every four offenders for all states and territories, ranging from 76% in the Northern Territory to 79% in South Australia.