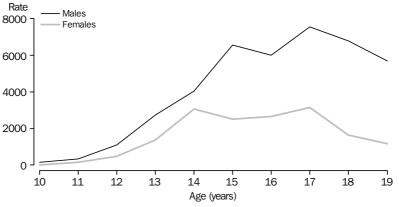

#### YOUTH OFFENDERS

The following graph shows a noticeable increase in offender rates after the age of 12 years. A person aged 13 years had more than twice the offending rate than 12 year olds. The increase in offender rates continued until the offender rates peaked in the later teenage years; for combined states and territories this was at 17 years of age (6,968 offenders per 100,000 persons aged 17 years). The peak offender rate ranged between 16 to 18 years across the different states and territories.

YOUTH OFFENDER RATE (a), Age by combined selected states and

(a) Rate per 100,000 population (see Explanatory Notes paragraphs 24-26). (b) Excludes Western Australia and penalty notices for Victoria (see Explanatory Notes paragraph 35).