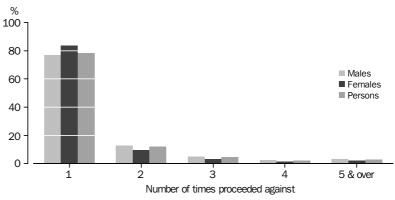

#### PRINCIPAL OFFENCE

The most prevalent principal offences across the published states and territories for offenders were: acts intended to cause injury, public order, theft and illicit drugs, although the actual ranking of principal offence types differed slightly across the states and territories.