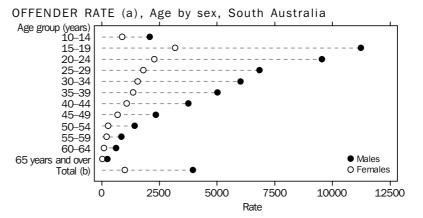

#### Repeat offenders

In all states and territories, the majority of offenders were proceeded against by police only once during 2007–08. This ranged from 67% in Tasmania to 78% in Victoria. Tasmania had the highest proportion of offenders who were proceeded against 5 times or more (8% of offenders).

OFFENDERS, Proportion who were proceeded against once and 5 or more times—Selected states and territories

(a) Excludes penalty notices (see Explanatory Notes paragraph 35).