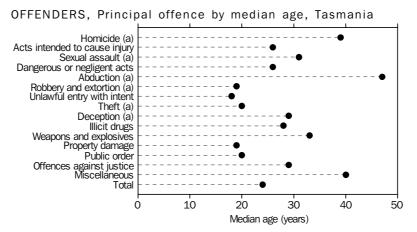

Repeat OffendersIndigenous offenders were, on average, proceeded against by police more often than<br/>non-Indigenous offenders during 2007–08 (2.1 times compared to 1.5 times<br/>respectively). Of the Indigenous offenders, 55% were proceeded against on one occasion<br/>during the 2007–08 reference period, while 9% were proceeded against on five or more<br/>separate occasions.