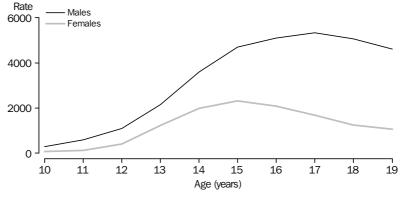

#### YOUTH OFFENDERS

The following graph shows a noticeable increase in offender rates after the age of 12 years. A person aged 13 years had more than twice the offending rate than 12 year olds. The increase in offender rates continued until the offender rates peaked in the later teenage years; for combined states and territories this was at 17 years of age (6,968 offenders per 100,000 persons aged 17 years). The peak offender rate ranged between 16 to 18 years across the different states and territories.