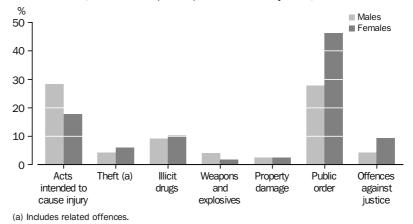

#### PRINCIPAL OFFENCE

The most prevalent principal offences across the published states and territories for offenders were: acts intended to cause injury, public order, theft and illicit drugs, although the actual ranking of principal offence types differed slightly across the states and territories.

OFFENDER RATE (a), Selected principal offence by combined selected states and territories (b)

(a) Rate per 100,000 population (see Explanatory Notes paragraphs 24-26).

(b) Excludes Western Australia.(c) Includes related offences.

(d) Excludes Victorian penalty notices (see Explanatory Notes paragraph 35).

There was a high level of consistency across all states and territories in terms of the sex profile of offenders. Males accounted for more than three out of every four offenders for all states and territories, ranging from 76% in the Northern Territory to 79% in South Australia.