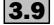

OFFENDERS, Sex by selected states and territories

(a) Excludes penalty notices (see Explanatory Notes paragraph 35).

The offenders age displayed similar patterns across the various states and territories. Offenders aged 15 to 19 years consistently accounted for the largest proportion of total offenders for each of the states and territories, ranging from 17% in the Northern Territory to 32% in the Australian Capital Territory. The Australian Capital Territory had the highest proportion of offenders aged less than 20 years (41%), followed by New South Wales (37%). The lowest proportion of offenders aged less than 20 years was in the Northern Territory at 22%. Offending rates decreased in a fairly consistent manner as the offender's age increased.

### OFFENDER RATE (a), Age by combined selected states and territories (b)

(a) Rate per 100,000 population (see Explanatory Notes paragraphs 24–26). (b) Excludes Western Australia and penalty notices for Victoria (see Explanatory Notes paragraph 35).