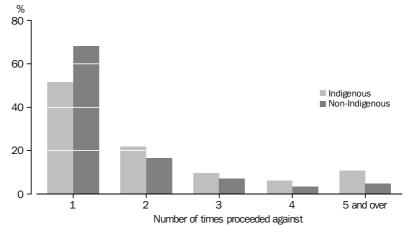

#### Repeat offenders

In all states and territories, the majority of offenders were proceeded against by police only once during 2007–08. This ranged from 67% in Tasmania to 78% in Victoria. Tasmania had the highest proportion of offenders who were proceeded against 5 times or more (8% of offenders).

OFFENDERS, Proportion who were proceeded against once and 5 or more times—Selected states and territories

(a) Excludes penalty notices (see Explanatory Notes paragraph 35).