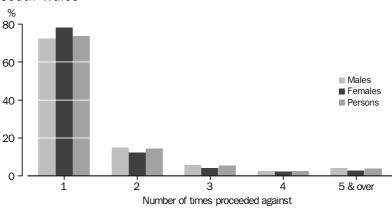

#### Repeat offenders

In all states and territories, the majority of offenders were proceeded against by police only once during 2007–08. This ranged from 67% in Tasmania to 78% in Victoria. Tasmania had the highest proportion of offenders who were proceeded against 5 times or more (8% of offenders).

OFFENDERS, Proportion who were proceeded against once and 5 or more times—Selected states and territories

(a) Excludes penalty notices (see Explanatory Notes paragraph 35).