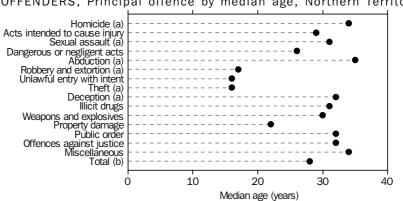

pal offence (46% of females compared to 28% of males). Males were more commonly proceeded against than females for acts intended to cause injury as their principal offence (28% of males compared to 18% of females).

<sup>(</sup>a) Persons includes offenders with an unknown sex.

PRINCIPAL OFFENCE

continued

OFFENDERS, Selected principal offence by sex, Northern Territory



Age was a factor when considering the type of principal offence that someone was proceeded against by police. Based on the median age of offenders by each principal offence type, offenders were younger for principal offences relating to theft and unlawful entry with intent (median age 16 years for both offence types), and much older for homicide and miscellaneous offences (median age 34 years for both offence types).



OFFENDERS, Principal offence by median age, Northern Territory

(a) Includes related offences.

(b) Includes offenders with an unknown principal offence.

#### YOUTH OFFENDERS

Of the young offenders aged 10 to 19 years, the highest offender rate for males occurred at age 18 years and for females it was at age 16 years. Males aged 18 years offended at a rate twice that for all male offenders (14,695 male offenders for every 100,000 males aged 18 years compared to 6,397 male offenders per 100,000 males aged 10 years and over). Females aged 16 years had an offender rate of 4,340 female offenders per 100,000 females aged 16 years, which was twice the rate for all female offenders (2,177 female offenders per 100,000 females aged 10 years and over).

YOUTH OFFENDERS continued



#### YOUTH OF