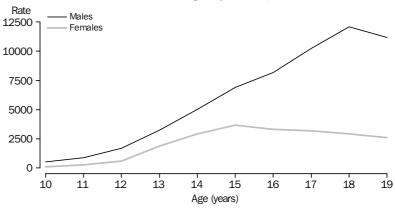

#### YOUTH OFFENDERS

The following graph shows a noticeable increase in offender rates after the age of 12 years. A person aged 13 years had more than twice the offending rate than 12 year olds. The increase in offender rates continued until the offender rates peaked in the later teenage years; for combined states and territories this was at 17 years of age (6,968 offenders per 100,000 persons aged 17 years). The peak offender rate ranged between 16 to 18 years across the different states and territories.

YOUTH OFFENDER RATE (a), Age by combined selected states and

(a) Rate per 100,000 population (see Explanatory Notes paragraphs 24-26). (b) Excludes Western Australia and penalty notices for Victoria (see Explanatory Notes paragraph 35).