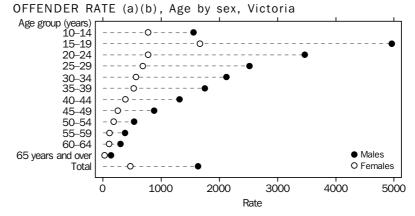

#### Repeat offenders

In all states and territories, the majority of offenders were proceeded against by police only once during 2007–08. This ranged from 67% in Tasmania to 78% in Victoria. Tasmania had the highest proportion of offenders who were proceeded against 5 times or more (8% of offenders).