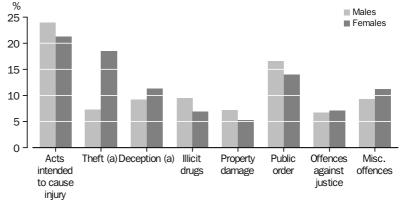

#### PRINCIPAL OFFENCE

The most prevalent principal offences across the published states and territories for offenders were: acts intended to cause injury, public order, theft and illicit drugs, although the actual ranking of principal offence types differed slightly across the states and territories.

OFFENDER RATE (a), Selected principal offence by combined selected states and territories (b)

(a) Rate per 100,000 population (see Explanatory Notes paragraphs 24-26).

(b) Excludes Western Australia.(c) Includes related offences.