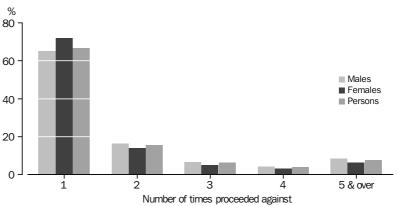

## OFFENDERS, Indigenous status by number of times proceeded against, New South Wales

## **3.1** OFFENDERS, Principal offence by sex(a)—New South Wales

| NUMBER           Homicide and related offences         223         56         279           Acts intended to cause injury         2025         501         2547           Sexual assault and related offences         1200         20         1220           Dangerous or negligent acts endangening persons(c)         116         36         152           Abduction and related offences         92         16         108           Robbery, extortion and related offences         928         333         315           Theft and related offences         6 278         4 371         10 655           Property damage and environmental pollution         6 155         1252         7 409           Public order offences         7 923         2 642         10 555           Total (e)         8 432         2 3 613         109 113           Miscellaneous offences         14         0.1         11           Dangerous or engligent acts endangening persons(c)         0.1         0.2         0.1           Acts intended offences         9.2         1.6         7.7         1.0           Dangerous or engligent acts endangening persons(c)         0.1         0.1         0.1         0.1           Dangerous or engligent actts endangening pers                                                                 |                                             | Males           | Females | Persons(b) |  |  |
|-------------------------------------------------------------------------------------------------------------------------------------------------------------------------------------------------------------------------------------------------------------------------------------------------------------------------------------------------------------------------------------------------------------------------------------------------------------------------------------------------------------------------------------------------------------------------------------------------------------------------------------------------------------------------------------------------------------------------------------------------------------------------------------------------------------------------------------------------------------------------------------------------------------------------------------------------------------------------------------------------------------------------------------------------------------------------------------------------------------------------------------------------------------------------------------------------------------------------------------------------------------------------------------------------------------------------------------------|---------------------------------------------|-----------------|---------|------------|--|--|
| Homicide and related offences         223         56         279           Acts intended to cause injury         20         526         5         121         25         547           Sexual assault and related offences         1200         20         1220         Dangerous or negligent acts endangering persons(c)         116         36         152           Abduction and related offences         92         16         108         Robber, extortion and related offences         1497         233         1730           Unlawful entry with intent         2 882         333         315         Theft and related offences         6 278         4 371         10 655           Deception and related offences         7 831         2 661         10 515         7 709           Public order offences         2 744         2 505         7 099         7 407         7 407           Miscielaneous offences         0.3         0.2         0.3         0.2         0.3           Itadi(e)         85 432         2 8 613         109 113         7 407           Miscielaneous offences         0.4         0.1         0.1         0.1         0.1           Itadie(e)         85 432         2 8 613         109 113         116         109 13                                                                    | · · · · · · · · · · · · · · · · · · ·       |                 |         |            |  |  |
| Acts intended to cause injury       20 526       5 021       25 547         Sexual assault and related offences       1 200       20       1200         Dangerous or negligent acts endangering persons(c)       116       36       152         Abduction and related offences       92       16       108         Robbery, extortion and related offences       1497       233       1730         Unlawful entry with intent       2 982       333       335         Theft and related offences       6 218       4 371       10 665         Deception and related offences       7 831       2 661       10 515         Weapons and explosives offences       2 264       241       2 505         Property damage and environmental pollution       6 155       1 7 422       7 407         Miscellaneous offences       1 4 125       3 315       1 7 402         Offences against justice procedures, govt security and operations(d)       5 719       1 677       7 407         Miscellaneous offences       0.3       0.2       0.3       2 642       2 36 13       109 113         Ottal(e)       85 432       2 3 6 13       109 113       1.1       1.1       1.0       1.0       1.0       1.0       1.0       1.0       1.0                                                                                                   | NUMBER                                      |                 |         |            |  |  |
| Sexual assault and related offences         1 200         20         1 1200           Dangerous or negligent acts endangering persons(c)         11.6         36         1 150           Robbery, extortion and related offences         1 497         233         3 3 315           Theft and related offences         2 982         333         3 3 315           Theft and related offences         6 278         4 371         10 655           Deception and related offences         7 831         2 661         10 515           Illicit drug offences         8 101         1 621         9 722           Weapons and explosives offences         2 264         244         2 605           Offences against justice procedures, govt security and operations(d)         5 719         1 677         7 407           Miscellaneous offences         0.3         0.2         0.3         3 0.2         0.3           Acts intended to cause injury         244.0         21.3         23.4         23.6         1.4         1.0         1.1           Dangerous or negligent acts endangering persons(c)         0.1         0.2         0.3         0.2         0.3           Acts intended to fences         1.8         1.0         1.6         1.4         3.0         1.6                                                     | Homicide and related offences               | 223             | 56      | 279        |  |  |
| Dangerous or negligent acts endangering persons(c)         116         36         152           Abduction and related offences         92         16         108           Robbery, extortion and related offences         1497         233         1730           Unitavitul entry with intent         2982         333         315           Deception and related offences         7831         2661         10 615           Deception and related offences         7831         2664         241         2505           Property damage and environmental pollution         6155         1252         7409           Vulic order offences         7423         2642         10 569           Total(c)         85 432         2643         109 113           PROPORTION (%)           Homicide and related offences         0.3         0.2         0.3           Acts intended to cause injury         24.0         22.3         23.4           Sexual assault and related offences         0.1         0.1         0.1           Dangerous or negligent acts endangering persons(c)         0.1         0.1         0.1           Dangerous or negligent acts endangering persons(c)         0.1         0.1         0.1           Dangerous or negligent acts endangering p                                                        | 5 5                                         |                 |         |            |  |  |
| Abduction and related offences         92         16         108           Robbery, extortion and related offences         1 497         233         1 730           Unlawful entry with intent         2 982         333         3 315           Theft and related offences         6 278         4 371         10 655           Deception and related offences         7 831         2 661         10 515           Illicit drug offences         8 101         1 621         9 722           Weapons and explosives offences         2 444         2 505           Property damage and environmental pollution         6 155         1 252         7 409           Public order offences         07 423         2 642         10 569           Total(e)         85 432         2 643         109 113           PROPORTION (%)           Homicide and related offences         0.3         0.2         0.3           Acts intended to cause injury         2 44.0         2.1.3         2.34           Acts intended to fences         1.4         0.0         1.4           Daduction and related offences         0.1         0.1         0.1           Acts intended to fences         7.3         1.8         1.9           Ibid trug off                                                                                           |                                             |                 |         |            |  |  |
| Robbery, extortion and related offences         1 497         233         1 730           Unlawful entry with intent         2 982         333         3 135           Theft and related offences         7 831         2 661         10 655           Deception and related offences         7 831         2 661         10 515           Property damage and environmental pollution         6 155         1 252         7 409           Public order offences         2 3 315         17 462         0ffences against justice procedures, govt security and operations(a)         5 719         1 677         7 407           Miscellaneous offences         0.3         0.2         0.3         0.2         0.3           PROPORTION (%)           Homicide and related offences         1.4         0.1         1.1           Data(related offences         0.3         0.2         0.3           Acts intended to cause injury         24.0         2.03         2.34           Sexual assault and related offences         1.4         0.1         1.1           Data(related offences         0.3         0.2         0.3           Data(related offences         1.4         0.1         0.1 <td <="" colspan="2" td=""><td></td><td></td><td></td><td></td></td>                                                                | <td></td> <td></td> <td></td> <td></td>     |                 |         |            |  |  |
| Unlawful entry with intent         2 982         333         3 315           Theft and related offences         6 278         4 371         10 655           Deception and related offences         8 101         1621         9 722           Weapons and explosives offences         2 264         2441         2 505           Property damage and environmental pollution         6 155         1 252         7 409           Public order offences         14 125         3 315         17 462           Offences against justice procedures, govt security and operations(a)         7 923         2 642         10 569           Total(e)         85 432         23 613         109 113           PROPORTION (%)           Homicide and related offences         0.3         0.2         0.3           Acts intended to cause injury         24.0         21.3         23.4           Sexual assault and related offences         0.1         0.1         0.1           Dangerous or negligent acts endangering persons(c)         0.1         0.1         0.1           Dangerous or negligent acts endangering persons(c)         0.1         0.1         0.1           Dulawful entry with intent         3.5         1.4         3.0           Unlawful entry with intent                                                      |                                             |                 |         |            |  |  |
| Theft and related offences         6 278         4 371         10 665           Deception and related offences         7 831         2 661         10 515           Illicit drug offences         8 101         1 621         9 722           Weapons and explosives offences         2 264         241         2 505           Property damage and environmental pollution         6 155         1 252         7 409           Public order offences         14 125         3 315         17 462           Offences against justice procedures, govt security and operations(d)         5 719         1 677         7 407           Miscellaneous offences         7 923         2 642         10 569           Total(e)         85 432         23 613         109 113           Miscellaneous offences         0.3         0.2         0.3           Acts intended to cause injury         24.0         21.3         23.4           Sexual assault and related offences         0.1         0.1         0.1           Dangerous or negligent acts endangering persons(c)         0.1         0.2         0.1           Abduction and related offences         7.3         1.8.5         9.8           Deception and related offences         9.5         6.9         8.9                                                                |                                             |                 |         |            |  |  |
| Illicit rug offences         8 101         1 621         9 722           Weapons and explosives offences         2 264         241         2 505           Property damage and environmental pollution         6 155         1 252         7 409           Public order offences         14 125         3 315         17 462           Offences against justice procedures, govt security and operations(d)         5 719         1 677         7 407           Miscellaneous offences         7 923         2 642         10 569           Total(e)         85 432         23 613         109 113           Miscellaneous offences         0.3         0.2         0.3           Acts intended to cause injury         24.0         21.3         23.4           Sexual assault and related offences         0.1         0.1         0.1           Abduction and related offences         0.1         0.1         0.1           Abduction and related offences         1.8         1.0         1.6           Unlawful entry with intent         3.5         1.4         3.0           Theft and related offences         9.2         11.3         9.6           Unlawful entry with intent         3.5         1.4         3.0           Theft and related offences                                                                       | •                                           |                 |         |            |  |  |
| Weapons and explosives offences         2 264         241         2 505           Property damage and environmental pollution         6 155         1 252         7 409           Public order offences         14 125         3 315         17 462           Offences against justice procedures, govt security and operations(d)         5 719         1 677         7 407           Miscellaneous offences         7 923         2 642         10 569           Total(e)         85 432         23 613         109 113           PROPORTION (%)           Homicide and related offences         0.3         0.2         0.3           Acts intended to cause injury         24.0         21.3         23.4           Assuit and related offences         1.4         0.1         1.1           Dagerous or negligent acts endangering persons(c)         0.1         0.1         0.1           Abduction and related offences         1.8         1.0         1.6           Unlawful entry with intent         3.5         1.4         3.0           Boeeption and related offences         9.5         6.9         8.9           Weapons and explosives offences         9.5         6.9         8.9           Public order offences         9.5         1.4.0                                                                        | Deception and related offences              | 7 831           | 2 661   | 10 515     |  |  |
| Property damage and environmental pollution         6 155         1 252         7 409           Public order offences         14 125         3 315         17 462           Offences against justice procedures, govt security and operations(d)         5 719         1 677         7 407           Miscellaneous offences         7 923         2 642         10 569           Total(e)         85 432         23 613         109 113           PROPORTION (%)           Homicide and related offences         0.3         0.2         0.3           Acts intended to cause injury         24.0         21.3         23.4           Second cause injury         24.0         2.0.1         0.2         0.1           Dangerous or negligent acts endangering persons(c)         0.1         0.1         0.1         0.1           Dangerous or negligent acts endangering persons(c)         0.1         0.1         0.1         0.1           Nabutcion and related offences         7.3         18.5         9.8         0.8         9.8         0.8         9.8         0.8         9.8         0.8         9.8         0.8         9.8         0.8         9.8         0.8         9.8         0.8         9.8         0.8         0.6                                                                                              | Illicit drug offences                       | 8 101           | 1 621   | 9 722      |  |  |
| Public order offences         14 125         3 315         17 462           Offences against justice procedures, govt security and operations(d)         5 719         1677         7 407           Miscellaneous offences         7 923         2 642         10 569           Total(e)         85 432         23 613         109 113           PROPORTION (%)           Homicide and related offences         0.3         0.2         0.3           Acts intended to cause injury         24.0         21.3         23.4           Sexual assult and related offences         0.1         0.1         0.1           Abduction and related offences         0.1         0.1         0.1           Robbery, extortion and related offences         1.8         1.0         1.6           Unlawful entry with intent         3.5         1.4         3.0         1.6           Unlawful entry with intent         3.5         1.4         3.0         1.6           Unlawful entry with intent         3.5         1.4         3.0         1.6           Unlawful entry damage and environmental pollution         7.2         5.3         6.8           Weapons and explosives offences         9.3         11.2         9.7           OFFENDER RATE                                                                                      | Weapons and explosives offences             | 2 264           | 241     |            |  |  |
| Offences against justice procedures, gov't security and operations(d)         5 719         1 677         7 407           Miscellaneous offences         7 923         2 642         10 569           Total(e)         85 432         23 613         109 113           PROPORTION (%)           Homicide and related offences         0.3         0.2         0.3           Acts intended to cause injury         24.0         21.3         23.4           Sexual assault and related offences         1.4         0.1         1.1           Dangerous or negligent acts endangering persons(c)         0.1         0.2         0.1           Abduction and related offences         1.8         1.0         1.6           Unlawful entry with intent         3.5         1.4         3.0           Illicit drug offences         9.2         11.3         9.6           Property damage and environmental pollution         7.2         5.3         6.8           Public order offences         2.7         1.0         2.3           Property damage and environmental pollution         7.2         5.3         6.8           Weapons and explosives offences         2.7         1.0         2.3           Property damage and environmental pollution         7.2                                                                    |                                             |                 |         |            |  |  |
| Miscellaneous offences         7 923         2 642         10 569           Total(e)         85 432         23 613         109 113           PROPORTION (%)           Homicide and related offences         0.3         0.2         0.3           Acts intended to cause injury         24.0         21.3         23.4           Sexual assault and related offences         1.4         0.1         1.1           Dagerous or negligent acts endangering persons(c)         0.1         0.1         0.1           Abduction and related offences         1.8         1.0         1.6           Unlawful entry with intent         3.5         1.4         3.0           Theft and related offences         9.2         11.3         9.6           Bliicit drug offences         9.2         11.3         9.6           Veapons and explosives offences         2.7         1.0         2.3           Property damage and environmental pollution         7.2         5.3         6.8           Public order offences         9.3         11.2         9.7           Total(e)         100.0         100.0         100.0         100.0           Hornicide and related offences         3.1         0.5         1.8                                                                                                                        |                                             |                 |         |            |  |  |
| Total(e)         85 432         23 613         109 113           Homicide and related offences         0.3         0.2         0.3           Acts intended to cause injury         24.0         21.3         23.4           Sexual assault and related offences         1.4         0.1         1.1           Dangerous or negligent acts endangering persons(c)         0.1         0.2         0.1           Abduction and related offences         0.1         0.1         0.1         0.1           Robbery, extortion and related offences         0.3         1.4         3.0         1.6           Illicit drug offences         9.5         6.9         8.9         9.8         0.6         8.9           Veapons and related offences         9.5         6.9         8.9         9.5         6.9         8.9           Vublic order offences         16.5         14.0         16.0         0.6         0.60         0.60         0.60         0.60         0.60         0.60         0.00         0.00         0.00         0.00         0.00         0.00         0.00         0.00         0.00         0.00         0.00         0.00         0.00         0.00         0.00         0.00         0.00         0.00         0.0 <t< td=""><td></td><td></td><td></td><td></td></t<>                                         |                                             |                 |         |            |  |  |
| Homicide and related offences       0.3       0.2       0.3         Acts intended to cause injury       24.0       21.3       23.4         Sexual assault and related offences       1.4       0.1       1.1         Dangerous or negligent acts endangering persons(c)       0.1       0.2       0.1         Abduction and related offences       0.1       0.1       0.1       0.1         Robbery, extortion and related offences       1.8       1.0       1.6         Unlawful entry with intent       3.5       1.4       3.0         Theft and related offences       9.5       6.9       8.9         Deception and related offences       2.7       1.0       2.3         Property damage and environmental pollution       7.2       5.3       6.8         Public order offences       1.6.5       14.0       16.0         Offences against justice procedures, govt security and operations(d)       6.7       7.1       6.8         Miscellaneous offences       9.3       11.2       9.7         Total(e)       100.0       100.0       100.0       100.0         Dangerous or negligent acts endangering persons(c)       3.9       1.2       2.5         Adst intended to cause injury       686.9       163.3 <td>Miscellaneous offences</td> <td>7 923</td> <td>2 642</td> <td>10 569</td>                                | Miscellaneous offences                      | 7 923           | 2 642   | 10 569     |  |  |
| Homicide and related offences       0.3       0.2       0.3         Acts intended to cause injury       24.0       21.3       23.4         Sexual assault and related offences       1.4       0.1       1.1         Dangerous or negligent acts endangering persons(c)       0.1       0.2       0.1         Abduction and related offences       1.8       1.0       1.6         Unlawful entry with intent       3.5       1.4       3.0         Theft and related offences       9.2       11.3       9.6         Illicit drug offences       9.2       1.3       9.6         Weapons and explosives offences       2.7       1.0       2.3         Property damage and environmental pollution       7.2       5.3       6.8         Public order offences       1.6.5       14.0       16.0         Offences against justice procedures, govt security and operations(d)       6.7       7.1       6.8         Miscellaneous offences       7.5       1.8       4.6         Acts intended to cause injury       686.9       163.3       421.3         Sexual assault and related offences       3.1       0.5       1.8         Robbery, extortion and related offences       3.1       0.5       1.8                                                                                                                               | Total(e)                                    | 85 432          | 23 613  | 109 113    |  |  |
| Homicide and related offences       0.3       0.2       0.3         Acts intended to cause injury       24.0       21.3       23.4         Sexual assault and related offences       1.4       0.1       1.1         Dangerous or negligent acts endangering persons(c)       0.1       0.2       0.1         Abduction and related offences       1.8       1.0       1.6         Unlawful entry with intent       3.5       1.4       3.0         Theft and related offences       9.2       11.3       9.6         Illicit drug offences       9.2       1.3       9.6         Weapons and explosives offences       2.7       1.0       2.3         Property damage and environmental pollution       7.2       5.3       6.8         Public order offences       1.6.5       14.0       16.0         Offences against justice procedures, govt security and operations(d)       6.7       7.1       6.8         Miscellaneous offences       7.5       1.8       4.6         Acts intended to cause injury       686.9       163.3       421.3         Sexual assault and related offences       3.1       0.5       1.8         Robbery, extortion and related offences       3.1       0.5       1.8                                                                                                                               | PROPORTION (%)                              | • • • • • • • • | ••••    | ••••       |  |  |
| Acts intended to cause injury       24.0       21.3       23.4         Sexual assault and related offences       1.4       0.1       1.1         Dangerous or negligent acts endangering persons(c)       0.1       0.2       0.1         Abduction and related offences       0.1       0.1       0.1       0.1         Robbery, extortion and related offences       1.8       1.0       1.6         Unlawful entry with intent       3.5       1.4       3.0         Theft and related offences       9.2       11.3       9.6         Deception and related offences       9.5       6.9       8.9         Weapons and explosives offences       2.7       1.0       2.3         Property damage and environmental pollution       7.2       5.3       6.8         Public order offences       16.5       14.0       16.0         Offences against justice procedures, govt security and operations(d)       6.7       7.1       6.8         Miscellaneous offences       7.5       1.8       4.6         Acts intended to cause injury       686.9       163.3       421.3         Sexual assault and related offences       3.1       0.5       1.8         Aduction and related offences       3.1       0.5       1.8 <td></td> <td>0.0</td> <td>0.0</td> <td>0.0</td>                                                            |                                             | 0.0             | 0.0     | 0.0        |  |  |
| Sexual assault and related offences         1.4         0.1         1.1           Dangerous or negligent acts endangering persons(c)         0.1         0.2         0.1           Abduction and related offences         0.1         0.1         0.1           Robbery, extortion and related offences         1.8         1.0         1.6           Unlawful entry with intent         3.5         1.4         3.0           Theft and related offences         9.2         1.3         9.6           Deception and related offences         9.5         6.9         8.9           Weapons and explosives offences         2.7         1.0         2.3           Property damage and environmental pollution         7.2         5.3         6.8           Offences against justice procedures, govt security and operations(d)         6.7         7.1         6.8           Miscellaneous offences         9.3         11.2         9.7           Total(e)         100.0         100.0         100.0         100.0           Dargerous or negligent acts endangering persons(c)         3.9         1.2         2.5           Abduction and related offences         3.1         0.5         1.8           Robsery, extortion and related offences         20.1         7         20.1 <td></td> <td></td> <td></td> <td></td>        |                                             |                 |         |            |  |  |
| Dangerous or negligent acts endangering persons(c)         0.1         0.2         0.1           Abduction and related offences         0.1         0.1         0.1           Robbery, extortion and related offences         1.8         1.0         1.6           Unlawful entry with intent         3.5         1.4         3.0           Theft and related offences         7.3         1.8.5         9.8           Deception and related offences         9.2         11.3         9.6           Illicit drug offences         9.2         7         1.0         2.3           Property damage and environmental pollution         7.2         5.3         6.8           Public order offences         2.7         1.0         2.3           Property damage and environmental pollution         7.2         5.3         6.8           Public order offences         16.5         14.0         16.0           Offences against justice procedures, gov't security and operations(d)         6.7         7.1         6.8           Miscellaneous offences         9.3         11.2         9.7           Total (e)         100.0         100.0         100.0         100.0           Miscellaneous or negligent acts endangering persons(c)         3.9         1.2         2.5<                                                      |                                             |                 |         |            |  |  |
| Abduction and related offences       0.1       0.1       0.1         Robbery, extortion and related offences       1.8       1.0       1.6         Unlawful entry with intent       3.5       1.4       3.0         Theft and related offences       7.3       1.8.5       9.8         Deception and related offences       9.2       11.3       9.6         Illicit drug offences       9.2       1.3       9.6         Weapons and explosives offences       2.7       1.0       2.3         Property damage and environmental pollution       7.2       5.3       6.8         Offences against justice procedures, gov't security and operations(d)       6.7       7.1       6.8         Miscellaneous offences       9.3       11.2       9.7         Total (e)       100.0       100.0       100.0       100.0         OFFENDER RATE (f)         Homicide and related offences       7.5       1.8       4.6         Acts intended to cause injury       686.9       163.3       421.3         Sexual assault and related offences       3.1       0.5       1.8         Abduction and related offences       3.1       0.5       1.8         Robbery, extortion and related offences       3.1                                                                                                                                     |                                             |                 |         |            |  |  |
| Robbery, extortion and related offences         1.8         1.0         1.6           Unlawful entry with intent         3.5         1.4         3.0           Theft and related offences         9.2         11.3         9.6           Illicit drug offences         9.2         11.3         9.6           Illicit drug offences         9.5         6.9         8.9           Weapons and explosives offences         2.7         1.0         2.3           Property damage and environmental pollution         7.2         5.3         6.8           Public order offences         16.5         14.0         16.0           Offences against justice procedures, gov't security and operations(d)         6.7         7.1         6.8           Miscellaneous offences         9.3         11.2         9.7           Total (e)         100.0         100.0         100.0           OFFENDER RATE (f)           Homicide and related offences         7.5         1.8         4.6           Acts intended to cause injury         686.9         163.3         421.3           Sexual assault and related offences         3.1         0.5         1.8           Robbery, extortion and related offences         3.1         0.5         1.8                                                                                          |                                             |                 |         |            |  |  |
| Theft and related offences       7.3       18.5       9.8         Deception and related offences       9.2       11.3       9.6         Illicit drug offences       9.5       6.9       8.9         Weapons and explosives offences       2.7       1.0       2.3         Property damage and environmental pollution       7.2       5.3       6.8         Public order offences       16.5       14.0       16.0         Offences against justice procedures, gov't security and operations(d)       6.7       7.1       6.8         Miscellaneous offences       9.3       11.2       9.7         Total(e)       100.0       100.0       100.0       100.0         OFFENDER RATE (f)         Homicide and related offences       7.5       1.8       4.6         Acts intended to cause injury       686.9       163.3       421.3         Sexual assault and related offences       40.2       0.7       20.1         Dangerous or negligent acts endangering persons(c)       3.9       1.2       2.5         Abduction and related offences       50.1       7.6       28.5         Unlawful entry with intent       99.8       10.8       54.7         Theft and related offences                                                                                                                                                  |                                             | 1.8             | 1.0     | 1.6        |  |  |
| Deception and related offences         9.2         11.3         9.6           Illicit drug offences         9.5         6.9         8.9           Weapons and explosives offences         2.7         1.0         2.3           Property damage and environmental pollution         7.2         5.3         6.8           Public order offences         16.5         14.0         16.0           Offences against justice procedures, gov't security and operations(d)         6.7         7.1         6.8           Miscellaneous offences         9.3         11.2         9.7           Total(e)         100.0         100.0         100.0         100.0           Miscellaneous offences         7.5         1.8         4.6           Acts intended to cause injury         686.9         163.3         421.3           Sexual assault and related offences         40.2         0.7         20.1           Dangerous or negligent acts endangering persons(c)         3.9         1.2         2.5           Abduction and related offences         50.1         7.6         28.5           Unlawful entry with intent         99.8         10.8         54.7           Theft and related offences         262.1         86.5         173.4           Ullicit                                                                        | Unlawful entry with intent                  | 3.5             | 1.4     | 3.0        |  |  |
| Illicit drug offences         9.5         6.9         8.9           Weapons and explosives offences         2.7         1.0         2.3           Property damage and environmental pollution         7.2         5.3         6.8           Public order offences         16.5         14.0         16.0           Offences against justice procedures, gov't security and operations(d)         6.7         7.1         6.8           Miscellaneous offences         9.3         11.2         9.7           Total(e)         100.0         100.0         100.0           OFFENDER RATE (f)           Homicide and related offences         7.5         1.8         4.6           Acts intended to cause injury         686.9         163.3         421.3           Sexual assault and related offences         40.2         0.7         20.1           Dangerous or negligent acts endangering persons(c)         3.9         1.2         2.5           Adduction and related offences         50.1         7.6         28.5           Unlawful entry with intent         99.8         10.8         54.7           Theft and related offences         262.1         86.5         173.4           Illicit drug offences         75.8         7.8         41.3 <td>Theft and related offences</td> <td>7.3</td> <td>18.5</td> <td>9.8</td> | Theft and related offences                  | 7.3             | 18.5    | 9.8        |  |  |
| Weapons and explosives offences         2.7         1.0         2.3           Property damage and environmental pollution         7.2         5.3         6.8           Public order offences         16.5         14.0         16.0           Offences against justice procedures, gov't security and operations(d)         6.7         7.1         6.8           Miscellaneous offences         9.3         11.2         9.7           Total(e)         100.0         100.0         100.0         100.0           Momicide and related offences         7.5         1.8         4.6           Acts intended to cause injury         686.9         163.3         421.3           Dangerous or negligent acts endangering persons(c)         3.9         1.2         2.5           Abduction and related offences         50.1         7.6         28.5           Unlawful entry with intent         99.8         10.8         54.7           Theft and related offences         20.1         142.1         175.7           Deception and related offences         20.1         7.6         28.5           Unlawful entry with intent         99.8         10.8         54.7           Theft and related offences         262.1         86.5         173.4 <t< td=""><td>•</td><td></td><td></td><td></td></t<>                           | •                                           |                 |         |            |  |  |
| Property damage and environmental pollution         7.2         5.3         6.8           Public order offences         16.5         14.0         16.0           Offences against justice procedures, gov't security and operations(d)         6.7         7.1         6.8           Miscellaneous offences         9.3         11.2         9.7           Total(e)         100.0         100.0         100.0         100.0           Homicide and related offences         7.5         1.8         4.6           Acts intended to cause injury         686.9         163.3         421.3           Sexual assault and related offences         40.2         0.7         20.1           Dangerous or negligent acts endangering persons(c)         3.9         1.2         2.5           Abduction and related offences         50.1         7.6         28.5           Unlawful entry with intent         99.8         10.8         54.7           Theft and related offences         20.1         142.1         175.7           Deception and related offences         21.1         52.7         160.3           Weapons and explosives offences         75.8         7.8         41.3           Property damage and environmental pollution         206.0         40.7         122.2                                                   | 0                                           |                 |         |            |  |  |
| Public order offences         16.5         14.0         16.0           Offences against justice procedures, gov't security and operations(d)         6.7         7.1         6.8           Miscellaneous offences         9.3         11.2         9.7           Total(e)         100.0         100.0         100.0           OFFENDER RATE(f)           Homicide and related offences         7.5         1.8         4.6           Acts intended to cause injury         686.9         163.3         421.3           Sexual assault and related offences         40.2         0.7         20.1           Dangerous or negligent acts endangering persons(c)         3.9         1.2         2.5           Abduction and related offences         50.1         7.6         28.5           Unlawful entry with intent         99.8         10.8         54.7           Theft and related offences         210.1         142.1         175.7           Deception and related offences         262.1         86.5         173.4           Illicit drug offences         271.1         52.7         160.3           Weapons and explosives offences         75.8         7.8         41.3           Property damage and environmental pollution                                                                                              |                                             |                 |         |            |  |  |
| Offences against justice procedures, gov't security and operations(d)6.77.16.8Miscellaneous offences9.311.29.7Total(e)100.0100.0100.0OFFENDER RATE(f)Homicide and related offences7.51.84.6Acts intended to cause injury686.9163.3421.3Sexual assault and related offences40.20.720.1Dangerous or negligent acts endangering persons(c)3.91.22.5Abduction and related offences50.17.628.5Unlawful entry with intent99.810.854.7Theft and related offences262.186.5173.4Illicit drug offences262.186.5173.4Property damage and environmental pollution206.040.7122.2Public order offences75.87.841.3Order offences75.87.841.3Order offences75.87.841.3Order offences472.7107.8288.0Offences against justice procedures, gov't security and operations(d)191.454.5122.2Miscellaneous offences265.185.9174.3                                                                                                                                                                                                                                                                                                                                                                                                                                                                                                                                 |                                             |                 |         |            |  |  |
| Miscellaneous offences       9.3       11.2       9.7         Total(e)       100.0       100.0       100.0         OFFENDER RATE (f)         Homicide and related offences       7.5       1.8       4.6         Acts intended to cause injury       686.9       163.3       421.3         Sexual assault and related offences       40.2       0.7       20.1         Dangerous or negligent acts endangering persons(c)       3.9       1.2       2.5         Abduction and related offences       50.1       7.6       28.5         Unlawful entry with intent       99.8       10.8       54.7         Theft and related offences       210.1       142.1       175.7         Deception and related offences       262.1       86.5       173.4         Illicit drug offences       271.1       52.7       160.3         Weapons and explosives offences       75.8       7.8       41.3         Property damage and environmental pollution       206.0       40.7       122.2         Public order offences       472.7       107.8       288.0       0         Offences against justice procedures, govt security and operations(d)       191.4       54.5       122.2         Miscellaneous offences                                                                                                                              |                                             |                 |         |            |  |  |
| OFFENDER RATE (f)Homicide and related offences7.51.84.6Acts intended to cause injury686.9163.3421.3Sexual assault and related offences40.20.720.1Dangerous or negligent acts endangering persons(c)3.91.22.5Abduction and related offences3.10.51.8Robbery, extortion and related offences50.17.628.5Unlawful entry with intent99.810.854.7Theft and related offences210.1142.1175.7Deception and related offences262.186.5173.4Illicit drug offences75.87.841.3Property damage and environmental pollution206.040.7122.2Public order offences472.7107.8288.0Offences against justice procedures, gov't security and operations(d)191.454.5122.2Miscellaneous offences265.185.9174.3                                                                                                                                                                                                                                                                                                                                                                                                                                                                                                                                                                                                                                                      |                                             |                 |         |            |  |  |
| Homicide and related offences7.51.84.6Acts intended to cause injury686.9163.3421.3Sexual assault and related offences40.20.720.1Dangerous or negligent acts endangering persons(c)3.91.22.5Abduction and related offences3.10.51.8Robbery, extortion and related offences50.17.628.5Unlawful entry with intent99.810.854.7Theft and related offences210.1142.1175.7Deception and related offences262.186.5173.4Illicit drug offences271.152.7160.3Weapons and explosives offences75.87.841.3Property damage and environmental pollution206.040.7122.2Public order offences472.7107.8288.0Offences against justice procedures, gov't security and operations(d)191.454.5122.2Miscellaneous offences265.185.9174.3                                                                                                                                                                                                                                                                                                                                                                                                                                                                                                                                                                                                                          | Total(e)                                    | 100.0           | 100.0   | 100.0      |  |  |
| Homicide and related offences7.51.84.6Acts intended to cause injury686.9163.3421.3Sexual assault and related offences40.20.720.1Dangerous or negligent acts endangering persons(c)3.91.22.5Abduction and related offences3.10.51.8Robbery, extortion and related offences50.17.628.5Unlawful entry with intent99.810.854.7Theft and related offences210.1142.1175.7Deception and related offences262.186.5173.4Illicit drug offences271.152.7160.3Weapons and explosives offences75.87.841.3Property damage and environmental pollution206.040.7122.2Public order offences472.7107.8288.0Offences against justice procedures, gov't security and operations(d)191.454.5122.2Miscellaneous offences265.185.9174.3                                                                                                                                                                                                                                                                                                                                                                                                                                                                                                                                                                                                                          |                                             |                 |         |            |  |  |
| Acts intended to cause injury $686.9$ $163.3$ $421.3$ Sexual assault and related offences $40.2$ $0.7$ $20.1$ Dangerous or negligent acts endangering persons(c) $3.9$ $1.2$ $2.5$ Abduction and related offences $3.1$ $0.5$ $1.8$ Robbery, extortion and related offences $50.1$ $7.6$ $28.5$ Unlawful entry with intent $99.8$ $10.8$ $54.7$ Theft and related offences $210.1$ $142.1$ $175.7$ Deception and related offences $262.1$ $86.5$ $173.4$ Illicit drug offences $271.1$ $52.7$ $160.3$ Weapons and explosives offences $75.8$ $7.8$ $41.3$ Property damage and environmental pollution $206.0$ $40.7$ $122.2$ Public order offences $472.7$ $107.8$ $288.0$ Offences against justice procedures, gov't security and operations(d) $191.4$ $54.5$ $122.2$ Miscellaneous offences $265.1$ $85.9$ $174.3$                                                                                                                                                                                                                                                                                                                                                                                                                                                                                                                     | OFFENDER RATE(f)                            |                 |         |            |  |  |
| Sexual assault and related offences40.20.720.1Dangerous or negligent acts endangering persons(c)3.91.22.5Abduction and related offences3.10.51.8Robbery, extortion and related offences50.17.628.5Unlawful entry with intent99.810.854.7Theft and related offences210.1142.1175.7Deception and related offences262.186.5173.4Illicit drug offences271.152.7160.3Weapons and explosives offences75.87.841.3Property damage and environmental pollution206.040.7122.2Public order offences472.7107.8288.0Offences against justice procedures, gov't security and operations(d)191.454.5122.2Miscellaneous offences265.185.9174.3                                                                                                                                                                                                                                                                                                                                                                                                                                                                                                                                                                                                                                                                                                            |                                             |                 |         | 4.6        |  |  |
| Dangerous or negligent acts endangering persons(c)3.91.22.5Abduction and related offences3.10.51.8Robbery, extortion and related offences50.17.628.5Unlawful entry with intent99.810.854.7Theft and related offences210.1142.1175.7Deception and related offences262.186.5173.4Illicit drug offences271.152.7160.3Weapons and explosives offences75.87.841.3Property damage and environmental pollution206.040.7122.2Public order offences472.7107.8288.0Offences against justice procedures, gov't security and operations(d)191.454.5122.2Miscellaneous offences265.185.9174.3                                                                                                                                                                                                                                                                                                                                                                                                                                                                                                                                                                                                                                                                                                                                                          | 5 5                                         |                 |         |            |  |  |
| Abduction and related offences3.10.51.8Robbery, extortion and related offences50.17.628.5Unlawful entry with intent99.810.854.7Theft and related offences210.1142.1175.7Deception and related offences262.186.5173.4Illicit drug offences271.152.7160.3Weapons and explosives offences75.87.841.3Property damage and environmental pollution206.040.7122.2Public order offences472.7107.8288.0Offences against justice procedures, gov't security and operations(d)191.454.5122.2Miscellaneous offences265.185.9174.3                                                                                                                                                                                                                                                                                                                                                                                                                                                                                                                                                                                                                                                                                                                                                                                                                     |                                             |                 |         |            |  |  |
| Robbery, extortion and related offences $50.1$ $7.6$ $28.5$ Unlawful entry with intent $99.8$ $10.8$ $54.7$ Theft and related offences $210.1$ $142.1$ $175.7$ Deception and related offences $262.1$ $86.5$ $173.4$ Illicit drug offences $271.1$ $52.7$ $160.3$ Weapons and explosives offences $75.8$ $7.8$ $41.3$ Property damage and environmental pollution $206.0$ $40.7$ $122.2$ Public order offences $472.7$ $107.8$ $288.0$ Offences against justice procedures, gov't security and operations(d) $191.4$ $54.5$ $122.2$ Miscellaneous offences $265.1$ $85.9$ $174.3$                                                                                                                                                                                                                                                                                                                                                                                                                                                                                                                                                                                                                                                                                                                                                         |                                             |                 |         |            |  |  |
| Unlawful entry with intent         99.8         10.8         54.7           Theft and related offences         210.1         142.1         175.7           Deception and related offences         262.1         86.5         173.4           Illicit drug offences         271.1         52.7         160.3           Weapons and explosives offences         75.8         7.8         41.3           Property damage and environmental pollution         206.0         40.7         122.2           Public order offences         472.7         107.8         288.0           Offences against justice procedures, gov't security and operations(d)         191.4         54.5         122.2           Miscellaneous offences         265.1         85.9         174.3                                                                                                                                                                                                                                                                                                                                                                                                                                                                                                                                                                   |                                             |                 |         |            |  |  |
| Theft and related offences       210.1       142.1       175.7         Deception and related offences       262.1       86.5       173.4         Illicit drug offences       271.1       52.7       160.3         Weapons and explosives offences       75.8       7.8       41.3         Property damage and environmental pollution       206.0       40.7       122.2         Public order offences       472.7       107.8       288.0         Offences against justice procedures, gov't security and operations(d)       191.4       54.5       122.2         Miscellaneous offences       265.1       85.9       174.3                                                                                                                                                                                                                                                                                                                                                                                                                                                                                                                                                                                                                                                                                                             |                                             |                 |         |            |  |  |
| Deception and related offences         262.1         86.5         173.4           Illicit drug offences         271.1         52.7         160.3           Weapons and explosives offences         75.8         7.8         41.3           Property damage and environmental pollution         206.0         40.7         122.2           Public order offences         472.7         107.8         288.0           Offences against justice procedures, gov't security and operations(d)         191.4         54.5         122.2           Miscellaneous offences         265.1         85.9         174.3                                                                                                                                                                                                                                                                                                                                                                                                                                                                                                                                                                                                                                                                                                                              |                                             |                 |         |            |  |  |
| Illicit drug offences         271.1         52.7         160.3           Weapons and explosives offences         75.8         7.8         41.3           Property damage and environmental pollution         206.0         40.7         122.2           Public order offences         472.7         107.8         288.0           Offences against justice procedures, gov't security and operations(d)         191.4         54.5         122.2           Miscellaneous offences         265.1         85.9         174.3                                                                                                                                                                                                                                                                                                                                                                                                                                                                                                                                                                                                                                                                                                                                                                                                                |                                             |                 |         |            |  |  |
| Weapons and explosives offences75.87.841.3Property damage and environmental pollution206.040.7122.2Public order offences472.7107.8288.0Offences against justice procedures, gov't security and operations(d)191.454.5122.2Miscellaneous offences265.185.9174.3                                                                                                                                                                                                                                                                                                                                                                                                                                                                                                                                                                                                                                                                                                                                                                                                                                                                                                                                                                                                                                                                            |                                             |                 |         |            |  |  |
| Public order offences472.7107.8288.0Offences against justice procedures, gov't security and operations(d)191.454.5122.2Miscellaneous offences265.185.9174.3                                                                                                                                                                                                                                                                                                                                                                                                                                                                                                                                                                                                                                                                                                                                                                                                                                                                                                                                                                                                                                                                                                                                                                               | -                                           |                 |         |            |  |  |
| Offences against justice procedures, gov't security and operations(d)191.454.5122.2Miscellaneous offences265.185.9174.3                                                                                                                                                                                                                                                                                                                                                                                                                                                                                                                                                                                                                                                                                                                                                                                                                                                                                                                                                                                                                                                                                                                                                                                                                   | Property damage and environmental pollution | 206.0           | 40.7    | 122.2      |  |  |
| Miscellaneous offences         265.1         85.9         174.3                                                                                                                                                                                                                                                                                                                                                                                                                                                                                                                                                                                                                                                                                                                                                                                                                                                                                                                                                                                                                                                                                                                                                                                                                                                                           |                                             |                 |         |            |  |  |
|                                                                                                                                                                                                                                                                                                                                                                                                                                                                                                                                                                                                                                                                                                                                                                                                                                                                                                                                                                                                                                                                                                                                                                                                                                                                                                                                           |                                             |                 |         |            |  |  |
| Total(e) 2 859.0 767.9 1 799.6                                                                                                                                                                                                                                                                                                                                                                                                                                                                                                                                                                                                                                                                                                                                                                                                                                                                                                                                                                                                                                                                                                                                                                                                                                                                                                            |                                             | 265.1           |         | 174.3      |  |  |
|                                                                                                                                                                                                                                                                                                                                                                                                                                                                                                                                                                                                                                                                                                                                                                                                                                                                                                                                                                                                                                                                                                                                                                                                                                                                                                                                           | Total(e)                                    | 2 859.0         | 767.9   | 1 799.6    |  |  |