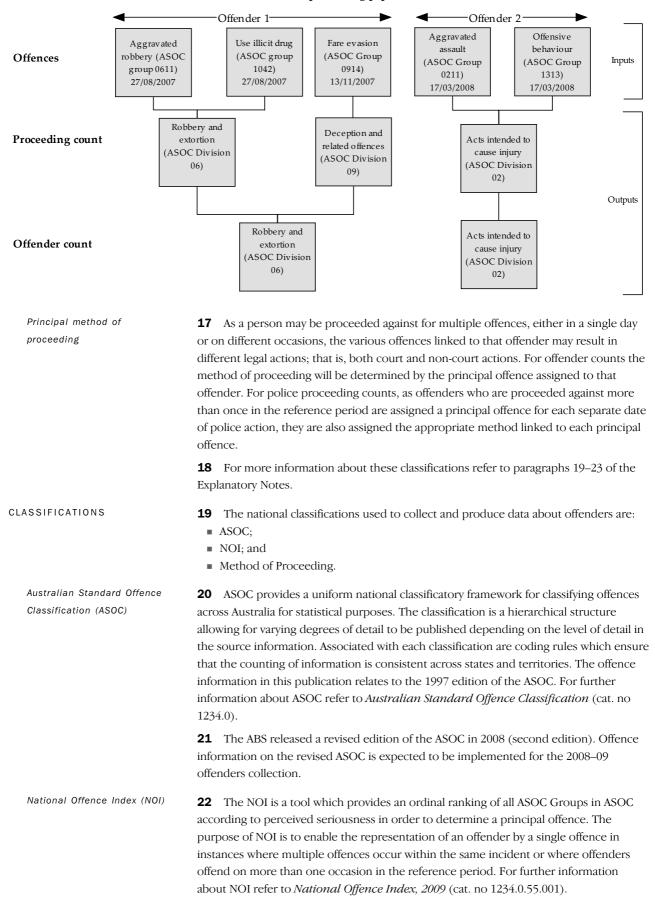

Linkages and limitations Although snapshot views of both victims and offenders who come into contact with the criminal justice system are now available, the data sourced from these collections are not inter-linked and therefore not strictly comparable across the collections. They do not, for instance, enable the matching of a victim, offender or a specific incident through the criminal justice system. It is currently not possible to identify the same offender moving through the justice system nationally across the police, courts and corrective services sectors due to limitations in the availability of unique person identifiers.

| Linkages and limitations<br>continued    | <ul> <li>There are strong links between victims and offenders recorded by police in their administrative systems as once a victim is recorded by police an investigation may ensue which could result, although not always, in an offender being proceeded against by police. However, a number of limitations exist between the offenders collection and data from the Recorded Crime - Victims collection:</li> <li>data cannot be directly linked;</li> <li>the counting units vary as the concept of a principal offence is not applied in the victims collection. Victims may be counted more than once if multiple offences reside in different ASOC divisions;</li> <li>the reference period used in the victims collection is based on a calendar year, while the offenders collection is based on a financial year;</li> <li>police may detect offending without a victim reporting a crime, or in the instances of 'victimless' crime, such as illicit drug offences or regulatory offences. These are excluded from the victims of assault and sexual assault are not strictly comparable across the jurisdictions in the victims collection. As a result, comparisons should not be made using assault and sexual assault counts from both collections. For more information about the victims collection, refer to <i>Recorded Crime - Victims</i>, <i>Australia</i> (cat no. 4510.0).</li> </ul> |
|------------------------------------------|----------------------------------------------------------------------------------------------------------------------------------------------------------------------------------------------------------------------------------------------------------------------------------------------------------------------------------------------------------------------------------------------------------------------------------------------------------------------------------------------------------------------------------------------------------------------------------------------------------------------------------------------------------------------------------------------------------------------------------------------------------------------------------------------------------------------------------------------------------------------------------------------------------------------------------------------------------------------------------------------------------------------------------------------------------------------------------------------------------------------------------------------------------------------------------------------------------------------------------------------------------------------------------------------------------------------------------------------------------------------------------------------------------------|
| RECORDED CRIME -<br>OFFENDERS COLLECTION | Data from this new collection provide a measure of the number of offenders who come<br>into contact with the criminal justice system at an early stage of the process - that is, the<br>'Investigation and charging' stage. Following the recording of a crime as reported by a<br>victim or detected by a police officer, the criminal incident moves to an investigation<br>phase. Decisions are made as to whether or not an offender will be proceeded against by<br>police.                                                                                                                                                                                                                                                                                                                                                                                                                                                                                                                                                                                                                                                                                                                                                                                                                                                                                                                               |
|                                          | This publication presents statistics about alleged offenders aged 10 years and over who<br>were proceeded against by police during the period 1 July 2007 to 30 June 2008, for all<br>states and territories, except Western Australia. This is the first issue of what is intended<br>to become an annual series of Recorded Crime - Offender statistics.<br>Data for Western Australia are not yet available as the data cannot be extracted to meet                                                                                                                                                                                                                                                                                                                                                                                                                                                                                                                                                                                                                                                                                                                                                                                                                                                                                                                                                         |
|                                          | the statistical requirements of the offenders collection. Therefore, national data are not<br>yet available from this collection, however, it is expected that national data will become<br>available in the future.                                                                                                                                                                                                                                                                                                                                                                                                                                                                                                                                                                                                                                                                                                                                                                                                                                                                                                                                                                                                                                                                                                                                                                                           |
|                                          | The statistics are based on data extracted from the administrative records of state and territory police agencies. National statistics require a level of uniformity when compiling data from different states and territories. Data from the Recorded Crime - Offenders collection have been compiled according to national standards and classifications (see Explanatory Notes, paragraphs 19–23).                                                                                                                                                                                                                                                                                                                                                                                                                                                                                                                                                                                                                                                                                                                                                                                                                                                                                                                                                                                                          |
|                                          | Responsibility for policing largely resides with individual Australian state and territory<br>governments, therefore different legislative offences and practices may exist across<br>jurisdictions. National standards and classifications are used to produce comparable data<br>about offenders across jurisdictions, however, there will be genuine differences in data<br>across jurisdictions for some offence types as the data largely reflects the administrative                                                                                                                                                                                                                                                                                                                                                                                                                                                                                                                                                                                                                                                                                                                                                                                                                                                                                                                                     |