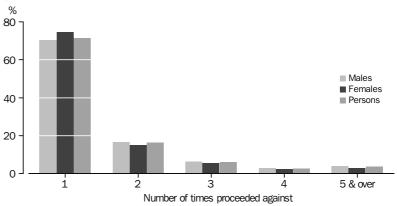

#### Repeat offenders

In all states and territories, the majority of offenders were proceeded against by police only once during 2007–08. This ranged from 67% in Tasmania to 78% in Victoria. Tasmania had the highest proportion of offenders who were proceeded against 5 times or more (8% of offenders).