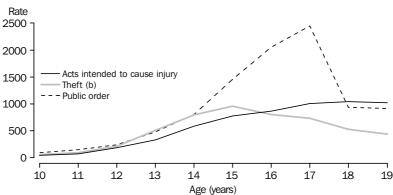

#### YOUTH OFFENDERS

The following graph shows a noticeable increase in offender rates after the age of 12 years. A person aged 13 years had more than twice the offending rate than 12 year olds. The increase in offender rates continued until the offender rates peaked in the later teenage years; for combined states and territories this was at 17 years of age (6,968 offenders per 100,000 persons aged 17 years). The peak offender rate ranged between 16 to 18 years across the different states and territories.

YOUTH OFFENDER RATE (a), Age by combined selected states and

(a) Rate per 100,000 population (see Explanatory Notes paragraphs 24-26). (b) Excludes Western Australia and penalty notices for Victoria (see Explanatory Notes paragraph 35).