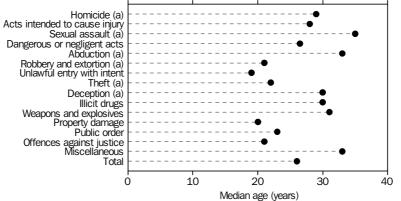

#### PRINCIPAL OFFENCE

The most prevalent principal offences across the published states and territories for offenders were: acts intended to cause injury, public order, theft and illicit drugs, although the actual ranking of principal offence types differed slightly across the states and territories.

OFFENDER RATE (a), Selected principal offence by combined selected states and territories (b)

(a) Rate per 100,000 population (see Explanatory Notes paragraphs 24-26).

(b) Excludes Western Australia.(c) Includes related offences.