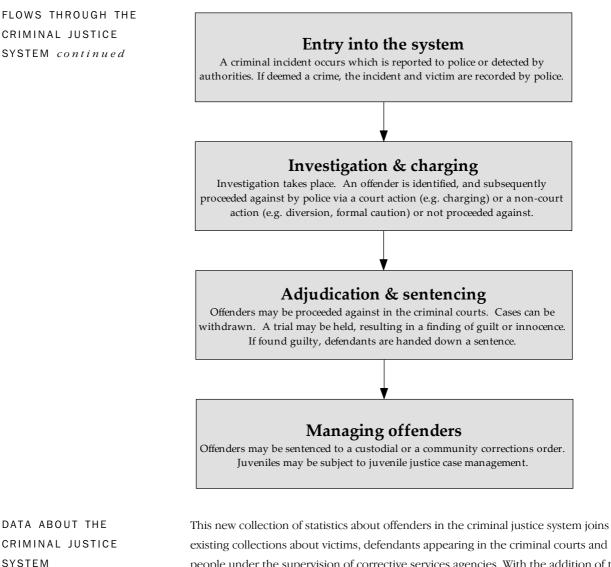

#### CHAPTER 1 · INTRODUCTION

| Victimisation                                   | Concepts relating to crime and justice can be challenging to measure and there are a<br>number of ways information can be generated. Not all of the characteristics of crime can<br>be measured adequately from data sourced from administrative agencies; alternative<br>sources such as survey data collected from households or case studies can provide a<br>more in-depth understanding of the complex factors related to crime.                                                                                                                                                                                                                                                                |
|-------------------------------------------------|------------------------------------------------------------------------------------------------------------------------------------------------------------------------------------------------------------------------------------------------------------------------------------------------------------------------------------------------------------------------------------------------------------------------------------------------------------------------------------------------------------------------------------------------------------------------------------------------------------------------------------------------------------------------------------------------------|
|                                                 | Administrative data, whilst useful, has limitations. Data about crime are based on<br>reported incidents to police agencies, however not all crimes come to the attention of<br>police. The type of offence committed, the victim's perception of its seriousness and the<br>police's ability to take action influence whether an incident is reported. Some offences<br>are also very difficult to detect.                                                                                                                                                                                                                                                                                          |
|                                                 | Data about crime victimisation is also measured via ABS household surveys which<br>provides direct reports from members of the public about their experiences of a selected<br>range of personal and household crimes. Crime victimisation surveys generally will have<br>higher victimisation rates than data sourced from police agencies.                                                                                                                                                                                                                                                                                                                                                         |
|                                                 | Neither administrative data nor survey data provide a definitive measure of crime victimisation, but together these sources provide a more comprehensive picture of crime victimisation than either measure alone.                                                                                                                                                                                                                                                                                                                                                                                                                                                                                   |
| FLOWS THROUGH THE<br>CRIMINAL JUSTICE<br>SYSTEM | The criminal justice system can be considered as a complex series of stages, each<br>comprising one or more particular processes that together make up the justice system as<br>a whole. The system can operate in both a sequential and consequential manner.<br>Offenders and defendants generally move through the system in one direction, however<br>alternative pathways for offenders through the system may be offered via diversionary<br>programs.                                                                                                                                                                                                                                         |
|                                                 | With the introduction of the offenders collection, the ABS national statistical collections sourced from police, criminal courts and corrective services administrative agencies now provide a snapshot of victims and offenders flowing through the four main stages or processes of the criminal justice system. These stages include: 'Entry into the criminal justice system'; 'Investigation and charging'; 'Adjudication and sentencing' and 'Managing offenders' which are illustrated in the following diagram. A more detailed diagram of the flows through the criminal justice system can be found in the ABS <i>National Criminal Justice Statistical Framework</i> , (cat. no. 4525.0). |

existing collection of statistics about offenders in the criminal justice system joins existing collections about victims, defendants appearing in the criminal courts and people under the supervision of corrective services agencies. With the addition of this new data, the ABS can now provide a more complete view of victims and offenders as they move through the four main stages of the criminal justice system. Information about juveniles under justice supervision is available from the Australian Institute of Health and Welfare.