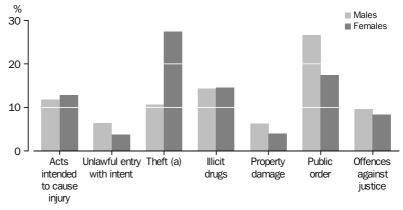

#### PRINCIPAL OFFENCE

The most prevalent principal offences across the published states and territories for offenders were: acts intended to cause injury, public order, theft and illicit drugs, although the actual ranking of principal offence types differed slightly across the states and territories.

OFFENDER RATE (a), Selected principal offence by combined selected states and territories (b)

(a) Rate per 100,000 population (see Explanatory Notes paragraphs 24-26).

(b) Excludes Western Australia.(c) Includes related offences.

(d) Excludes Victorian penalty notices (see Explanatory Notes paragraph 35).

There was a high level of consistency across all states and territories in terms of the sex profile of offenders. Males accounted for more than three out of every four offenders for all states and territories, ranging from 76% in the Northern Territory to 79% in South Australia.