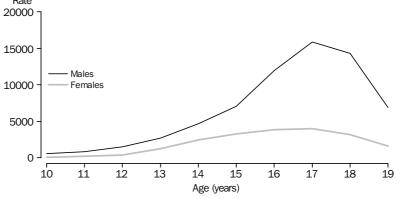

#### YOUTH OFFENDERS

The following graph shows a noticeable increase in offender rates after the age of 12 years. A person aged 13 years had more than twice the offending rate than 12 year olds. The increase in offender rates continued until the offender rates peaked in the later teenage years; for combined states and territories this was at 17 years of age (6,968 offenders per 100,000 persons aged 17 years). The peak offender rate ranged between 16 to 18 years across the different states and territories.

YOUTH OFFENDER RATE (a), Age by combined selected states and

(a) Rate per 100,000 population (see Explanatory Notes paragraphs 24-26). (b) Excludes Western Australia and penalty notices for Victoria (see Explanatory Notes paragraph 35).