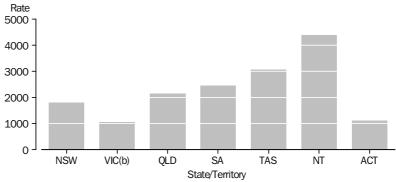

# OFFENDERSThere were a total of 295,642 offenders proceeded against by police during 2007–08 in<br/>Australia, excluding Western Australia. The rate of offenders dealt with by police ranged<br/>from 1,050 offenders per 100,000 people aged 10 years and over in Victoria to 4,372<br/>offenders per 100,000 people aged 10 years and over in the Northern Territory.

## OFFENDER RATE (a), Selected states and territories

(a) Rate per 100,000 population aged 10 years and over (see Explanatory Notes paragraphs 24–26).

(b) Excludes penalty notices (see Explanatory Notes paragraph 35).