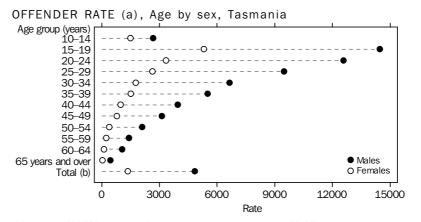

OFFENDERS, Sex by selected states and territories

(a) Excludes penalty notices (see Explanatory Notes paragraph 35).

The offenders age displayed similar patterns across the various states and territories. Offenders aged 15 to 19 years consistently accounted for the largest proportion of total offenders for each of the states and territories, ranging from 17% in the Northern Territory to 32% in the Australian Capital Territory. The Australian Capital Territory had the highest proportion of offenders aged less than 20 years (41%), followed by New South Wales (37%). The lowest proportion of offenders aged less than 20 years was in the Northern Territory at 22%. Offending rates decreased in a fairly consistent manner as the offender's age increased.

### OFFENDER RATE (a), Age by combined selected states and territories (b)

(a) Rate per 100,000 population (see Explanatory Notes paragraphs 24–26). (b) Excludes Western Australia and penalty notices for Victoria (see Explanatory Notes paragraph 35).