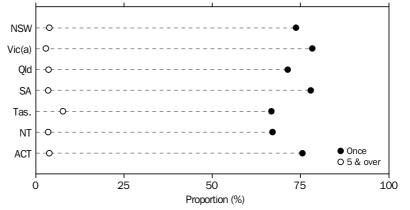

#### Repeat offenders

In all states and territories, the majority of offenders were proceeded against by police only once during 2007–08. This ranged from 67% in Tasmania to 78% in Victoria. Tasmania had the highest proportion of offenders who were proceeded against 5 times or more (8% of offenders).

OFFENDERS, Proportion who were proceeded against once and 5 or more times—Selected states and territories

(a) Excludes penalty notices (see Explanatory Notes paragraph 35).