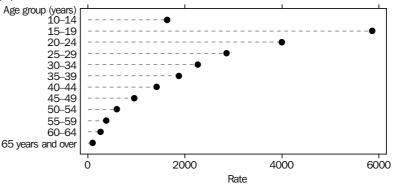

### OFFENDER RATE (a), Age by combined selected states and territories (b)

(a) Rate per 100,000 population (see Explanatory Notes paragraphs 24–26). (b) Excludes Western Australia and penalty notices for Victoria (see Explanatory Notes paragraph 35).