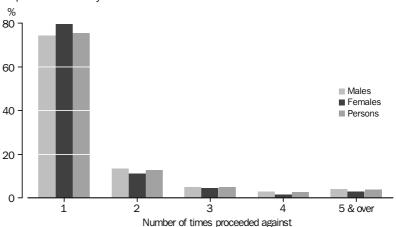

. . . . . . . . . . . . . . . . . .

LIST OF TABLES

page

| QUEENSLAND continued         |                                                                   |
|------------------------------|-------------------------------------------------------------------|
| 5.5                          | Youth offenders, age by selected principal offence                |
| 5.6                          | Youth offenders, age by sex                                       |
|                              |                                                                   |
| SOUTH AUSTRALIA              |                                                                   |
| 6.1                          | Offenders, principal offence by sex                               |
| 6.2                          | Offenders, age by sex                                             |
| 6.3                          | Offenders, age by selected principal offence                      |
| 6.4                          | Offenders, sex and age by number of times proceeded against 73    |
| 6.5                          | Youth offenders, age by selected principal offence                |
| 6.6                          | Youth offenders, age by sex                                       |
| 6.7                          | Offenders, principal offence by Indigenous status                 |
| 6.8                          | Offenders, sex and age by Indigenous status                       |
| 6.9                          | Offender rate, sex and age by Indigenous status                   |
| 6.10                         | Offenders, Indigenous status and age by number of times proceeded |
|                              | against                                                           |
|                              |                                                                   |
| TASMANIA                     |                                                                   |
| 7.1                          | Offenders, principal offence by sex                               |
| 7.2                          | Offenders, age by sex                                             |
| 7.3                          | Offenders, age by selected principal offence                      |
| 7.4                          | Offenders, sex and age by number of times proceeded against 90    |
| 7.5                          | Youth offenders, age by selected principal offence                |
| 7.6                          | Youth offenders, age by sex                                       |
|                              |                                                                   |
| NORTHERN TERRITORY           |                                                                   |
| 8.1                          | Offenders, principal offence by sex                               |
| 8.2                          | Offenders, age by sex 100                                         |
| 8.3                          | Offenders, age by selected principal offence 101                  |
| 8.4                          | Offenders, sex and age by number of times proceeded against 103   |
| 8.5                          | Youth offenders, age by selected principal offence 105            |
| 8.6                          | Youth offenders, age by sex 106                                   |
| 8.7                          | Offenders, principal offence by Indigenous status 107             |
| 8.8                          | Offenders, sex and age by Indigenous status 108                   |
| 8.9                          | Offender rate, sex and age by Indigenous status 109               |
| 8.10                         | Offenders, Indigenous status and age by number of times proceeded |
|                              | against 110                                                       |
|                              |                                                                   |
| AUSTRALIAN CAPITAL TERRITORY |                                                                   |
| 9.1                          | Offenders, principal offence by sex 116                           |
| 9.2                          | Offenders, age by sex 117                                         |
| 9.3                          | Offenders, age by selected principal offence 118                  |
| 9.4                          | Offenders, sex and age by number of times proceeded against 120   |
| 9.5                          | Youth offenders, age by selected principal offence 122            |
| 9.6                          | Youth offenders, age by sex 123                                   |
|                              |                                                                   |