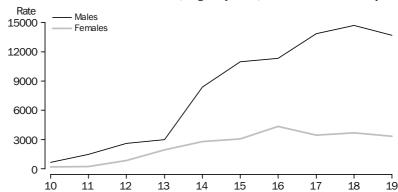

#### YOUTH OFFENDERS

The following graph shows a noticeable increase in offender rates after the age of 12 years. A person aged 13 years had more than twice the offending rate than 12 year olds. The increase in offender rates continued until the offender rates peaked in the later teenage years; for combined states and territories this was at 17 years of age (6,968 offenders per 100,000 persons aged 17 years). The peak offender rate ranged between 16 to 18 years across the different states and territories.

YOUTH OFFENDER RATE (a), Age by combined selected states and

(a) Rate per 100,000 population (see Explanatory Notes paragraphs 24-26). (b) Excludes Western Australia and penalty notices for Victoria (see Explanatory Notes paragraph 35).