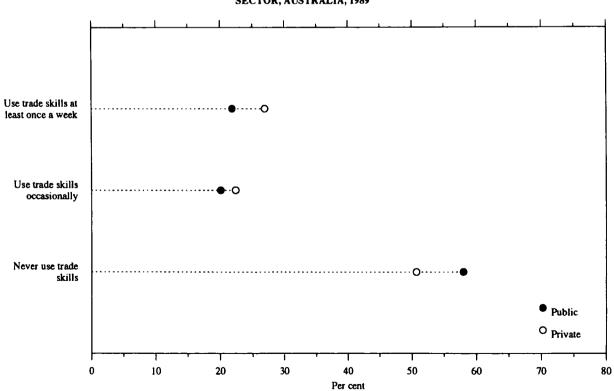

TABLE 3.9. EMPLOYED WAGE AND SALARY EARNERS: SECTOR, AUSTRALIA

| August sec | Private |              |         |       |         |         |
|------------|---------|--------------|---------|-------|---------|---------|
|            | sector  | Commonwealth | State   | Local | Total   | Total   |
| 1988       | 4,255.8 | 427.3        | 1,155.8 | 155.4 | 1,738.4 | 5,994.3 |
| 1989       | 4,481.4 | 396.9        | 1,173.6 | 157.2 | 1,727.7 | 6,209.1 |
| 1990       | 4,390.9 | 400.7        | 1,180.6 | 160.2 | 1.741.5 | 6,132.3 |
| 1991(a)    | 4,146.9 | 448.8        | 1,158.5 | 161.0 | 1.768.3 | 5,915.3 |
| 1992       | 4,156.4 | 388.5        | 1,136.0 | 160.3 | 1.684.8 | 5,841.1 |
| 1993       | 4,093.9 | 370.3        | 1,126.8 | 160.9 | 1,658.0 | 5,751.9 |

(a) Includes 42,200 temporary population census employees Source: Employed Wage and Salary Earners, Australia (6248.0).

CHART 3.4. EMPLOYED WAGE AND SALARY EARNERS: PERCENTAGE GROWTH IN EACH SECTOR, AUSTRALIA