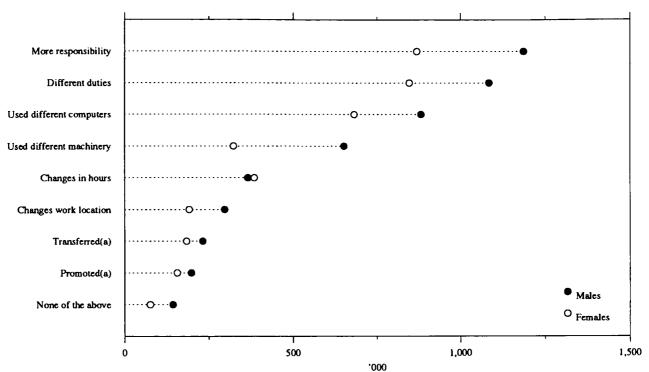

ve throughout the break.

#### Performance appraisal

Of the 4.6 million wage and salary employees (excluding owner-managers) who had worked with their current employer for 1 year or more, some 42 per cent reported that their work performance had been formally appraised in the last 12 months.

Female full-time employees were the most likely to have been formally appraised (49%), compared with 43 per cent of male full-time employees. The proportions were lower for part-time employees (31% of females and 27% of males).

Employees in the public sector were more likely to have been formally appraised (48%) than employees in the private sector (39%).

## CHART 3.10. EMPLOYEES WHO HAVE WORKED WITH THEIR CURRENT EMPLOYER FOR ONE YEAR OR MORE: ALL CHANGES IN WORK BY SEX, AUSTRALIA, FEBRUARY 1993



(a) Excludes 307,000 owner-managers who were not asked whether they had been promoted or transferred. Source: Career Experience, Australia (6254.0)

TABLE 3.20. EMPLOYEES: SELECTED CHARACTERISTICS AND WHETHER FULL-TIME/PART-TIME AND PERMANENT/CASUAL EMPLOYEE IN CURRENT POSITION, AUSTRALIA, FEBRUARY 1993 (\*000)

|                                        | F         | ull-time |         | P         | art-time |         | -         | Total   |         |
|----------------------------------------|-----------|----------|---------|-----------|----------|---------|-----------|---------|---------|
|                                        | Permanent | Casual   | Total   | Permanent | Casual   | Total   | Permanent | Casual  | Tota    |
| Length of time with current employer — |           |