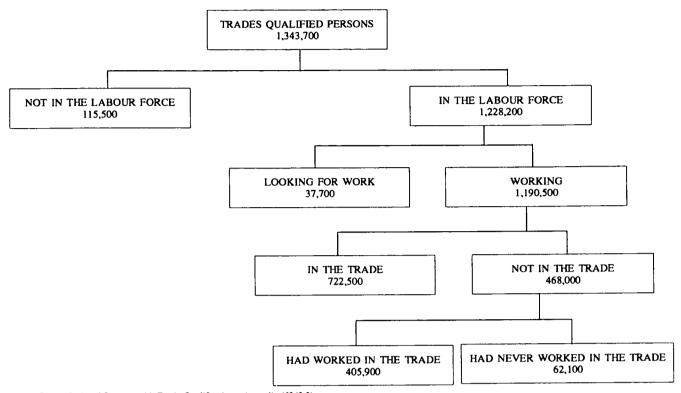

#### Labour Force Experience

An estimated 8,574,000 persons had worked at some time during the year ending March 1993. Of these persons 67 per cent had worked for the full 52 weeks, comprising 71 per cent of male workers and 61 per cent of female workers.