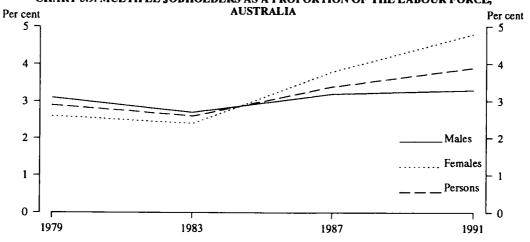

Total employment in Australia in August 1993 was 7,621,000, comprising 4,382,700 males and 3,238,300 females.

Over the period August 1983 to August 1993, total employment increased by 1,379,900. Between August 1983 and August 1990, the estimated number of employed persons rose by 1,567,000, although by August 1990, the rate of increase had slowed. Between August 1990 and August 1992, total employment fell by 190,500. In the twelve months to August 1993, total employment increased slightly. Some 53 per cent of the increase in employment from August 1983 to August 1993 was due to a rise in the number of persons employed part time. The increase in female employment contributed to about 58 per cent of the increase in full-time employment and 71 per cent of the increase in part-time employment over the same period.

Part-time employment has made a significant contribution to growth in total employment in the ten years to August 1993. Females employed part-time comprised 18 per cent of total employment in August 1993, up from 14 per cent ten years earlier. Males employed part-time increased from 3.8 per cent to 5.9 per cent over the period. While female full-time employment also increased slightly, the contribution of male full-time employment decreased from 59 per cent of total employment in August 1983 to 52 per cent in August 1993.