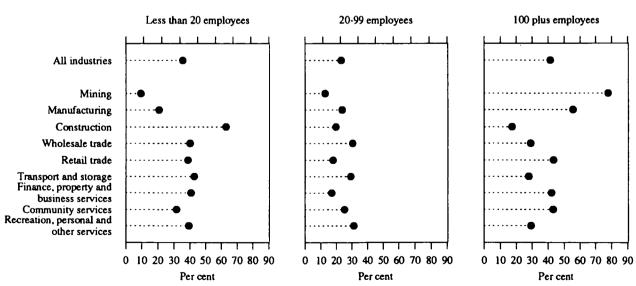

## CHART 3.8. EMPLOYED WAGE AND SALARY EARNERS: PROPORTION OF EMPLOYEES BY EMPLOYER UNIT SIZE, PRIVATE SECTOR AND INDUSTRY, AUSTRALIA, AUGUST 1993

Source: Employed Wage and Salary Earners, Australia (6248.0).