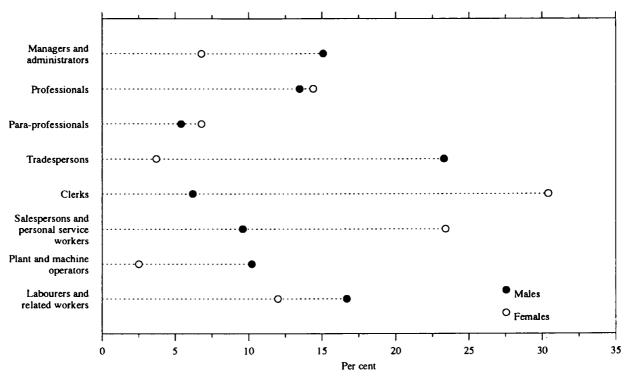

(a) Classified according to the Australian Standard Classification of Occupations, (ASCO) 1986.

CHART 3.2. EMPLOYED PERSONS: PERCENTAGE OF TOTAL EMPLOYED PERSONS BY OCCUPATION AND SEX, AUSTRALIA, AUGUST 1993

Source: The Labour Force, Australia (6203.0).