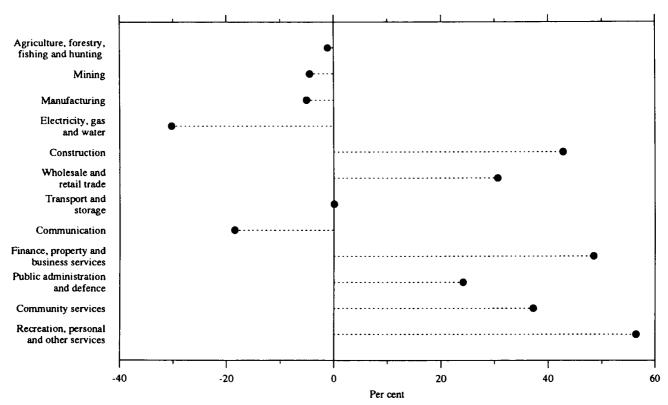

## CHART 3.3. EMPLOYED PERSONS: INDUSTRY, PERCENTAGE CHANGE BETWEEN AUGUST 1983 AND AUGUST 1993, AUSTRALIA

Note: Estimates from August 1986 are based on a revised definition introduced in April 1986. See the Technical Notes for further information.
Source: The Labour Force, Australia (6203.0).