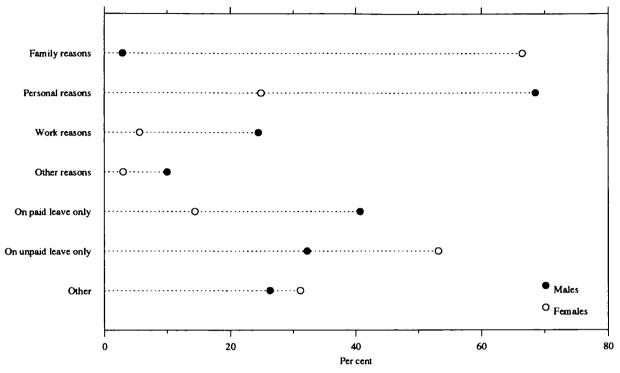

| 3.5             | * 3.4           | * 3.4                                | 10.4           |
| Total                                                        | 45.1            | 93.7            | 59.4                                 | 200.4          |
|                                                              | 75.1            |                 |                                      |                |

<sup>(</sup>a) Excludes persons currently on a break from work. (b) Includes 2,000 persons who did not know their leave arrangements.

Source: Career Experience, Australia (6254.0).

## CHART 3.11. JOB-HOLDERS WHO HAVE HAD A BREAK FROM WORK OF SIX MONTHS OR MORE(a): MAIN REASON FOR MOST RECENT BREAK FROM WORK AND TYPE OF LEAVE BY SEX, AUSTRALIA, FEBRUARY 1993



(a) Excludes persons currently on a break from work.

Source: Career Experience, Australia (6254 0).

TABLE 3.22. EMPLOYEES(a): PROPORTION FORMALLY APPRAISED BY CURRENT EMPLOYER IN THE LAST TWELVE MONTHS AND DETAILS OF CURRENT POSITION, AUSTRALIA, FEBRUARY 1993 (per cent)

|                                   |       |           | (per cen | •,     |           |         |       |         |         |
|-----------------------------------|-------|-----------|----------|--------|-----------|---------|-------|---------|---------|
|                                   |       | Full-time |          |        | Part-time |         |       | Total   |         |
|                                   | Males | Females   | Persons  | Males  | Females   | Persons | Males | Females | Persons |
| Occupation