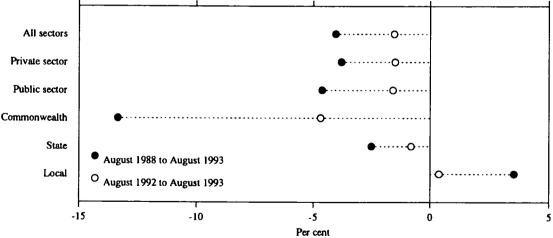

(a) Includes 42,200 temporary population census employees Source: Employed Wage and Salary Earners, Australia (6248.0).

CHART 3.4. EMPLOYED WAGE AND SALARY EARNERS: PERCENTAGE GROWTH IN EACH SECTOR, AUSTRALIA