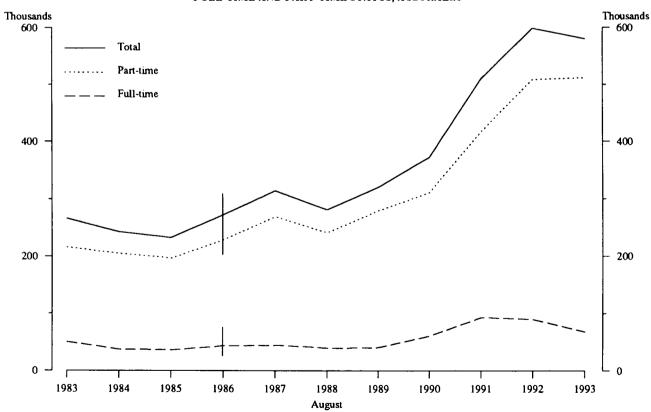

| 4.4     |  |  |
| 1991r   | 217.0 | 292.5           | 509.5   | 4.4          | 8.3                   | 6.0     |  |  |
| 1992r   | 267.7 | 331.1           | 598.8   | 5.4          | 9.3                   | 7.0     |  |  |
| 1993    | 250.4 | 330.0           | 580.4   | 5.1          | 9.2                   | 6.8     |  |  |

<sup>(</sup>a) Includes full-time workers who worked less than 35 hours in the reference week for economic reasions and part-time workers who would prefer to work more hours.

(b) Estimates from August 1986 are based on a revised definition introduced in April 1986. See the Technical Notes for further information.

Source: The Labour Force, Australia (6203.0).

CHART 3.19. EMPLOYED PERSONS WHO WANTED TO WORK MORE HOURS(a): FULL-TIME AND PART-TIME STATUS, AUSTRALIA



Indicates a break in series. Estimates from August 1986 are based on a revised definition introduced in April 1986. See the Technical Notes for further information.

<sup>(</sup>a) Comprises full-time workers who worked less than 35 hours in the reference week for economic reasons and part-time workers who would prefer to work more hours.

TABLE 3.34. FULL-TIME WORKERS WHO WORKED LESS THAN 35 HOURS: REASONS, AUSTRALIA, AUGUST 1983 TO AUGUST 1993 ('0000)

|                                                                 |       |       |       | ( 555)  |       |        |        |        |         |              |       |
|-----------------------------------------------------------------|-------|-------|-------|---------|-------|--------|--------|--------|---------|--------------|-------|