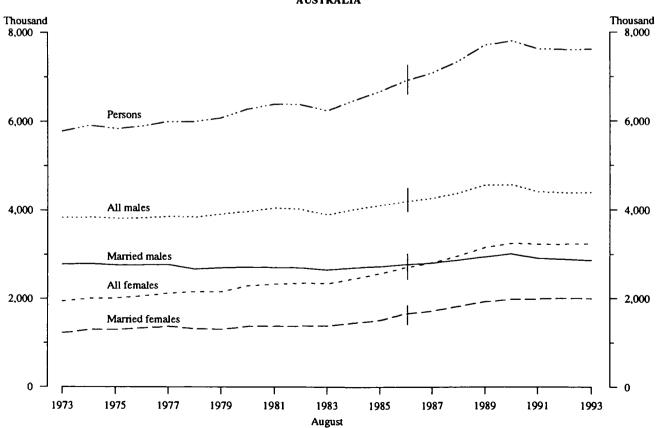

Source: The Labour Force, Australia (6203.0).

CHART 3.1. EMPLOYED PERSONS: MARITAL STATUS AND SEX, AUSTRALIA

Indicates break in series. Estimates from August 1986 are based on a revised definition introduced in April 1986. See the Technical Notes for further information.

Source: The Labour Force, Australia (6203.0).

TABLE 3.4. EMPLOYED PERSONS: ANNUAL CHANGE BY MARITAL STATUS AND SEX, AUSTRALIA, AUGUST 1988 TO AUGUST 1993

(per cent)

|        |           | Males     |       |           | Females   |       |           | Persons   |       |
|--------|-----------|-----------|-------|-----------|-----------|-------|-----------|-----------|-------|
| August | Full-time | Part-time | Total | Full-time | Part-time | Total | Full-time | Part-time | Total |
|        |           |           | N     | MARRIED   |           | -     |           |           |       |
| 1988   | 2.7       | -5.7      | 2.3   | 5.3       | 6.5       | 5.8   | 3.3       | 4.9       | 3.7   |
| 1989 r | 1.9       | 13.4      | 2.4   | 6.7       | 5.0       | 5.9   | 3.2       | 6.0       | 3.8   |
| 1990 r | 2.4       | 2.8       | 2.4   | 3.5       | 1.9       | 2.7   | 2.7       | 2.0       | 2.5   |
| 1991 r | -4.6      | 22.8      | -3.4  | 0.8       | -0.2      | 0.3   | -3.1      | 2.7       | -1.9  |
| 1992 r | -1.6      | 12.1      | -0.8  | -2.6      | 5.1       | 1.0   | -1.9      | 6.2       | -0.1  |
| 1993   | -0.8      | -3.2      | -0.9  | 1.6       | -3.1      | -0.7  | -0.1      | -3.1      | -0.8  |
|        |           |           | NO.   | T MARRIED |           |       |           |           |       |
| 1988   | 3.5       | -2.3      | 2.7   | 4.9       | 5.6       | 5.1   | 4.0       | 2.5       | 3.7   |
| 1989 r | 5.5       | 17.3      | 7.0   | 3.8       | 15.7      | 7.0   | 4.8       | 16.3      | 7.0   |
| 1990 r | -5.2      | 3.4       | -4.0  | 1.7       | 5.5       | 2.8   | -2.5      | 4.7       | -1.1  |
| 1991 r | -5.1      | 4.7       | -3.6  | -5.1      | 4.6       | -2.2  | -5.1      | 4.7       | -3.0  |
| 1992 г | -2.8      | 16.3      | 0.3   | -5.6      | 9.0       | -0.9  | -3.9      | 11.7      | -0.3  |
| 1993   | 2.9       | -3.8      | 1.7   | 2.3       | 0.5       | 1.6   | 2.7       | -1.2      | 1.6   |
|        |           |           |       | TOTAL     |           |       |           |           |       |
| 1988   | 2.9       | -3.6      | 2.5   | 5.1       | 6.2       | 5.5   | 3.6       | 4.1       | 3.7   |
| 1989 г | 3.1       | 15.8      | 4.0   | 5.4       | 7.8       | 6.3   | 3.8       | 9.5       | 4.9   |
| 1990 г | -0.1      | 3.2       | 0.1   | 2.6       | 2.9       | 2.8   | 0.7       | 3.0       | 1.2   |
| 1991 г | -4.7      | 11.4      | -3.4  | -1.9      | 1.2       | -0.7  | -3.8      | 3.4       | -2.3  |
| 1992 г | -2.0      | 14.5      | -0.5  | -3.9      | 6.3       | 0.3   | -2.6      | 8.2       | -0.2  |
| 1993   | 0.4       | -3.6      | -0.1  | 1.9       | -2.0      | 0.2   | 0.8       | -2.4      | 0.0   |