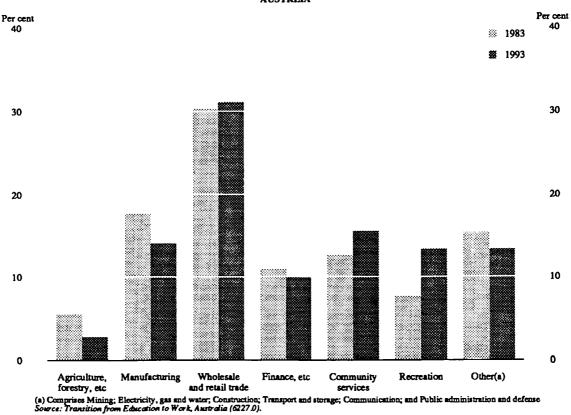

|      |              |           |       |              |           |       |         |         |
| Full-time workers                          | 42.9 | 22.3         | 65.2      | 46.1  | 48.7         | 94.8      | 89.0  | 71.0    | 160.0   |
| Part-time workers                          | 13.2 | 16.7         | 30.0      | 15.5  | 27.3         | 42.8      | 28.7  | 44.0    | 72.7    |
| All employed leavers                       | 56.1 | 39.1         | 95.2      | 61.6  | 75.9         | 137.5     | 117.7 | 115.0   | 232.7   |

(a) Comprises Mining, Electricity, gas and water, Transport and storage, Communication and Public administration and defence.

Source: Transition from Education to Work, Australia (6227.0).

### CHART 3.14. EMPLOYED LEAVERS AGED 15 TO 24 BY INDUSTRY, AUSTRIJA



TABLE 3.26. APPRENTICES: YEAR OF APPRENTICESHIP BY SUMMARY OF CHARACTERISTICS, AUSTRALIA, MAY 1993 (1000)

| First   Second   Third   Fourth(a)                           |            |                |              |                |                |  |  |  |  |  |
|--------------------------------------------------------------|------------|----------------|--------------|----------------|----------------|--|--|--|--|--|
|                                                              | First      | Second         | Third        | Fourth(a)      | Total          |  |  |  |  |  |
|                                                              |            |                |              |                |                |  |  |  |  |  |
|