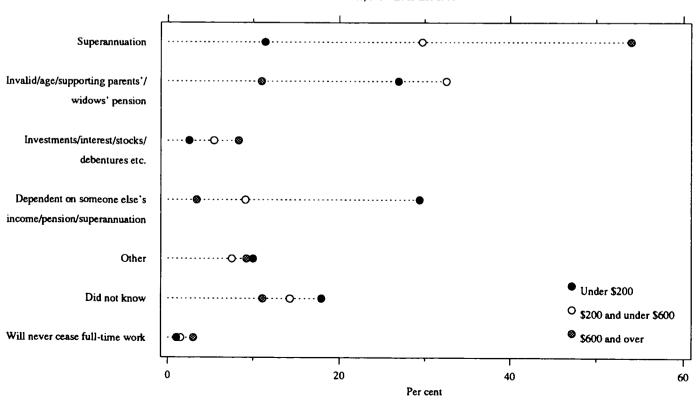

were covered by superannuation.

Superannuation coverage amongst those employees who belonged to a trade union was 96 per cent, compared with 84 per cent for those who did not belong to a trade union.

The level of superannuation coverage tended to be higher as earnings increased. Of employees earning less than \$200 per week, 53 per cent were covered by a superannuation scheme. For those earning between \$200 and \$400 per week, the level of coverage was higher at 86 per cent and higher still for those earning more than \$400 per week where 96 per cent had superannuation coverage.

CHART 3.21. EMPLOYEES AGED 45 TO 74 WHO MADE PERSONAL CONTRIBUTIONS TO A SUPERANNUATION SCHEME: EXPECTED MAIN SOURCE OF INCOME AFTER CEASING FULL-TIME WORK BY USUAL GROSS WEEKLY PAY, AUSTRALIA, NOVEMBER 1993



Source: Superannuation, Australia (6319.0)

TABLE 3.36. PERSONS AGED 15 TO 74: SUMMARY OF CHARACTERISTICS AND WHETHER COVERED BY A SUPERANNUATION SCHEME, AUSTRALIA, NOVEMBER 1988, NOVEMBER 1991 AND NOVEMBER 1993 ('000)

|                                                        |                  | Covered                               |                    |                  | Not covered      |                  |                    | Total              |                    |
|--------------------------------------------------------|------------------|---------------------------------------|--------------------|------------------|------------------|------------------|--------------------|--------------------|--------------------|
|                                                        | N