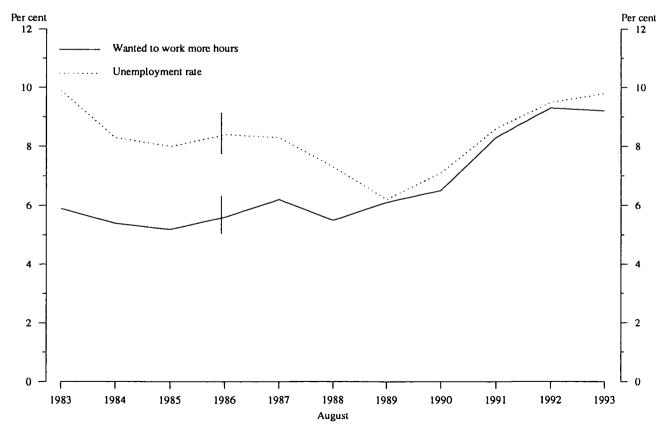

Total employment in Australia in August 1993 was 7,621,000, comprising 4,382,700 males and 3,238,300 females.

Over the period August 1983 to August 1993, total employment increased by 1,379,900. Between August 1983 and August 1990, the estimated number of employed persons rose by 1,567,000, although by August 1990, the rate of increase had slowed. Between August 1990 and August 1992, total employment fell by 190,500. In the twelve months to August 1993, total employment increased slightly. Some 53 per cent of the increase in employment from August 1983 to August 1993 was due to a rise in the number of persons employed part time. The increase in female employment contributed to about 58 per cent of the increase in full-time employment and 71 per cent of the increase in part-time employment over the same period.

Part-time employment has made a significant contribution to growth in total employment in the ten years to August 1993. Females employed part-time comprised 18 per cent of total employment in August 1993, up from 14 per cent ten years earlier. Males employed part-time increased from 3.8 per cent to 5.9 per cent over the period. While female full-time employment also increased slightly, the contribution of male full-time employment decreased from 59 per cent of total employment in August 1983 to 52 per cent in August 1993.