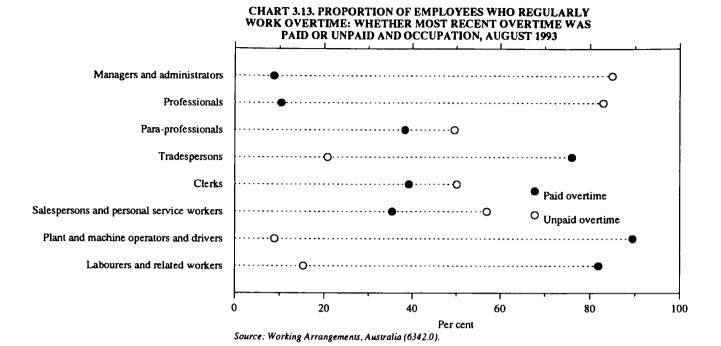

6.7 | 179.8<br>1,255.3 | 513.9<br>3,004.9 | 362.5<br>2,442.1 | 876.4<br>5,447.0 |
| Did not work shiftwork in the last four weeks     | ,                | ·                  | •                |               |                | ·                | •                |                  |                  |
| Total                                             | 2,940.8          | 1,947.5            | 4,888.4          | 578.0         | 857.1          | 1,435.0          | 3,518.8          | 2,804.6          | 6,323.4          |
|                                                   |                  |                    |                  |               |                |                  |                  |                  |                  |

Source: Working Arrangements, Australia (6342.0).



TABLE 3.24. EMPLOYEES: WHETHER HAD AN ABSENCE FROM MAIN JOB IN THE PREVIOUS TWO WEEKS AND DETAILS OF ABSENCE, AND WHETHER HAD CHILDREN AGED UNDER TWELVE YEARS, AUSTRALIA, AUGUST 1993 ('000)

|                                                   |         | child(ren) az<br>er twelve yea | ,       |              | Did not have child(ren) aged under twelve years |         |              | Total   |         |  |
|---------------------------------------------------|---------|--------------------------------|---------|--------------|-------------------------------------------------|---------|--------------|---------|---------|--|
|                                                   | Males   | Females                        | Persons | Males        | Females