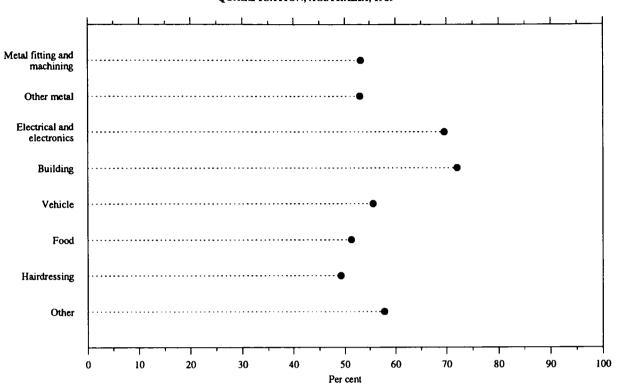

Source: The Labour Force, Australia (6203.0).

TABLE 3.6. EMPLOYED PERSONS: MAJOR AND MINOR OCCUPATION GROUPS, AUSTRALIA, AUGUST 1993 (1000)

| Occupation major and minor group(a)                    |                | Female        | s              |                |  |
|--------------------------------------------------------|----------------|---------------|----------------|----------------|--|
|                                                        | Males          | Married       | Total          | Persons        |  |
| MANAGERS AND ADMINISTRATORS                            | 662.2          | 169.5         | 221.3          | 883.6          |  |
| Legislators and government appointed officials         | * 3.1          | * 0.3         | * 0.3          | * 3.4          |  |
| General managers                                       | 24.9           | * 3.4         | 5.6            | 30.5           |  |
| Specialist managers                                    | 164.4          | 20.9          | 36.6           | 201.0          |  |
| Farmers and farm managers                              | 176.7          | 67.0          | 73.6           | 250.3          |  |
| Managing supervisors (sales and service)               | 180.1          | 67.5          | 90.2           | 270.4          |  |
| Managing supervisors (other business)                  | 113.0          | 10.4          | 15.0           | 128.0          |  |
| PROFESSIONALS                                          | 593.0          | 296.8         | 464.7          | 1,057.7        |  |
| Natural scientists                                     | 29.2           | 4.7           | 10.4           | 39.6           |  |
| Building professionals and engineers                   | 99.8           | * 2.2         | * 2.8          | 102.6          |  |
| Health diagnosis and treatment practitioners           | 51.9           | 33.7          | 51.2           | 103.1          |  |
| School teachers                                        | 80.8           | 133.8         | 186.9          | 267.8          |  |
| Other teachers and instructors                         | 54.5           | 34.2          | 54.6           | 109.2          |  |
| Social professionals                                   | 51.8           | 15.8          | 27.2           | 79.0           |  |
| Business professionals                                 | 161.0          | 40.1          | 73.8           | 234.8          |  |
| Artists and related professionals                      | 41.0           | 13.8          | 27.5           | 68.5           |  |
| Miscellaneous professionals                            | 23.0           | 18.6          | 30.3           | 53.2           |  |
| PARA-PROFESSIONALS                                     | 237.3          | 138.2         | 220.0          | 457.3          |  |
| Medical and science technical officers and technicians | 20.0           | 9.5           | 14.5           | 34.6           |  |
| Engineering and building associates and technicians    | 74.3           | * 2.8         | 4.4            | 78.7           |  |
| Air and sea transport technical workers                | 12.4           | * 0.0         | * 0.3          | 12.7           |  |
| Registered nurses                                      | 12.4           | 96.8          | 148.1          | 160.4          |  |
| Police                                                 | 34.6           | * 2.2         | 4.8            | 39.4           |  |
| Miscellaneous para-professionals                       | 83.6           | 26.9          | 47.9           | 131.4          |  |
| TRADESPERSONS                                          | 1,020.4        | 68.3          | 120.1          | 1,140.5        |  |
| Metal fitting and machining tradespersons              | 105.8          | * 0.3         | • 0.6          | 106.4          |  |
| Other metal tradespersons                              | 93.4           | * 1.1         | * 1.1          | 94.4           |  |
| Electrical and electronics tradespersons               | 172.5          | * 1.0         | * 2.8          | 175.3          |  |
| Building tradespersons                                 | 249.7          | * 1.9         | * 3.4          | 253.1          |  |
| Printing tradespersons                                 | 29.1           | 4.6           | 7.4            | 36.5           |  |
| Vehicle tradespersons                                  | 142.1          | * 0.3         | * 0.8          | 142.9          |  |
| Food tradespersons                                     | 75.5           | 22.1          | 35.6           | 111.2          |  |
| Amenity horticultural tradespersons                    | 52.0           | 4.9           | 6.1            | 58.1           |  |
| Miscellaneous tradespersons                            | 100.3          | 32.2          | 62.4           | 162.7          |  |
| CLERKS                                                 | 271.2          | 633.3         | 983.9          | 1,255.1        |  |
| Stenographers and typists                              | 4.1            | 139.1         | 229.7          | 233.8          |  |
| Data processing and business machine operators         | 25.3           | 47.8          | 79.6           | 104.9          |  |
| Numerical clerks                                       | 107.1          | 253.6         | 349.7          | 456.8          |  |
| Filing, sorting and copying clerks                     | 21.3           | 23.7          | 42.0           | 63.3           |  |
| Material recording and despatching clerks              | 48.0           | 18.5          | 30.1           | 78.2           |  |
| Receptionists, telephonists and messengers             | 25.4           | 103.8         | 181.5          | 206.9          |  |
| Miscellaneous clerks                                   | 40.0           | 46.8          | 71.2           | 111.2          |  |
| SALESPERSONS AND PERSONAL SERVICE WORKERS              | 419.3          | 368.7         | 759.2          | 1,178.5        |  |
| Investment, insurance and real estate salespersons     | 66.9           | 14.1          | 21.5           | 88.4           |  |
| Sales representatives                                  | 87.6           | 18.7          | 29.5           | 117.2          |  |
| Sales assistants                                       | 157.9          | 149.7         | 335.1          | 493.1          |  |
| Tellers, cashiers and ticket salespersons              | 29.5           | 49.5          | 112.8          | 142.3          |  |
| Miscellaneous salespersons                             | 63.8           | 56.3          | 120.1          | 183.9          |  |
| Personal service workers                               | 13.5           | 80.5          | 140.2          | 153.7          |  |
| PLANT AND MACHINE OPERATORS, AND DRIVERS               | 446.9          | 57.9          | 80.0           | 526.9          |  |
| Road and rail transport drivers                        | 233.7          | 10.6          | 17.0           | 250.7          |  |
| Mobile plant operators (except transport)              | 96.1           | * 0.0         | * 0.2          | 96.3           |  |
| Stationary plant operators                             | 46.3           | • 1.2         | * 1.9          | 48.2           |  |
| Machine operators                                      | 70.8           | 46.0          | 60.8           | 131.6          |  |
| LABOURERS AND RELATED WORKERS                          | 732.4          | 259.5         | 389.0          | 1,121.4        |  |
| Trades assistants and factory hands                    | 187.2          | 59.3          | 88.9           | 276.1          |  |
| Agricultural labourers and related workers             | 103.7          | 18.0          | 31.3           | 135.0          |  |
|                                                        | 78.8           | 98.9          | 126.5          | 205.3          |  |
|                                                        | 70.0           |               |                |                |  |
| Cleaners                                               |                |               | * 1.9          | 108.4          |  |
|                                                        | 106.5<br>256.1 | * 0.8<br>82.4 | * 1.9<br>140.3 | 108.4<br>396.5 |  |

(a) Classified according to the Australian Standard Classification of Occupations, (ASCO) 1986.

CHART 3.2. EMPLOYED PERSONS: PERCENTAGE OF TOTAL EMPLOYED PERSONS BY OCCUPATION AND SEX, AUSTRALIA, AUGUST 1993