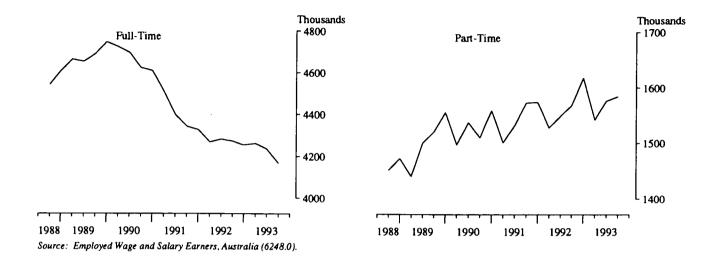

Total employment in Australia in August 1993 was 7,621,000, comprising 4,382,700 males and 3,238,300 females.

Over the period August 1983 to August 1993, total employment increased by 1,379,900. Between August 1983 and August 1990, the estimated number of employed persons rose by 1,567,000, although by August 1990, the rate of increase had slowed. Between August 1990 and August 1992, total employment fell by 190,500. In the twelve months to August 1993, total employment increased slightly. Some 53 per cent of the increase in employment from August 1983 to August 1993 was due to a rise in the number of persons employed part time. The increase in female employment contributed to about 58 per cent of the increase in full-time employment and 71 per cent of the increase in part-time employment over the same period.

Part-time employment has made a significant contribution to growth in total employment in the ten years to August 1993. Females employed part-time comprised 18 per cent of total employment in August 1993, up from 14 per cent ten years earlier. Males employed part-time increased from 3.8 per cent to 5.9 per cent over the period. While female full-time employment also increased slightly, the contribution of male full-time employment decreased from 59 per cent of total employment in August 1983 to 52 per cent in August 1993.