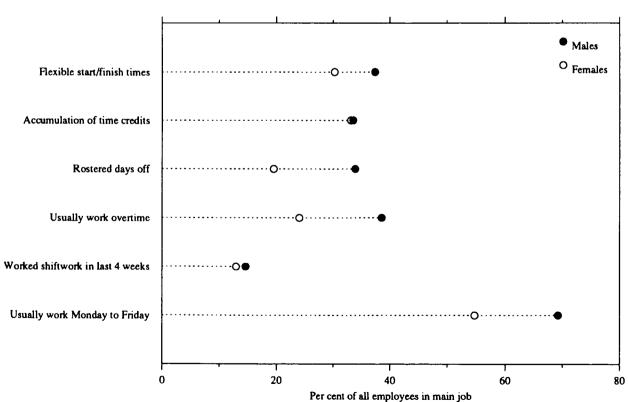

an males (18% of males and 21% of females). This was also the case for permanent part-time employees (14% of males and 17% of females), whereas for casual part-time employees the rate of absences was similar for males and females (11% of males and 10% of females).

Of those that had been absent from work at some time in the previous two weeks:

- Most absences had been taken using sick leave (51%) or holiday leave (25%)
- The most common reasons given for the most recent absence were 'own ill health, physical disability or pregnancy' (532,600 or 49%) and 'recreational purposes' (233,300 or 26%).
- 74% (814,600) persons were on paid leave for their most recent absence from work.

### CHART 3.12. PROPORTION OF EMPLOYEES PARTICIPATING IN SELECTED WORKING ARRANGEMENTS, AUSTRALIA, AUGUST 1993



Source: Working Arrangements, Australia (6342.0).

TABLE 3.23. EMPLOYEES: WORKING ARRANGEMENTS AND WHETHER FULL-TIME OR PART-TIME, AND PERMANENT OR CASUAL EMPLOYEES IN MAIN JOB, AUSTRALIA, AUGUST 1993 (\*000)

|                                                   |                  | ('(                | )00)             | •             | ,              |                  |                  |                  |                  |
|---------------------------------------------------|------------------|--------------------|------------------|---------------|----------------|------------------|------------------|------------------|------------------|
|                                                   |                  | Perman <u>e</u> nt |                  |               | Casual