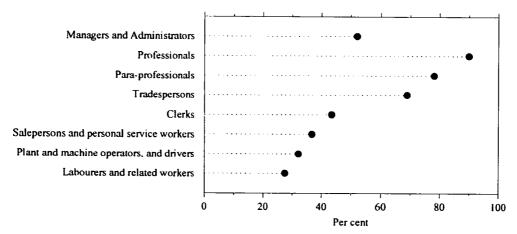

r>r 2,485.4                          | 3,911.0<br>3,758.9<br>3,599.5 | 7,724.0<br>7,651.8<br>7,571.1 |
| 1993                 | 992.3                   | 1.269.7                       | 1,629.1                           | 3,938.9                       | 1,150.8                                                | 2,303.8                                                      | 3,462.0                       | 7,534.2                       |

(a) Includes persons with other post-school qualifications. (b) Includes persons who never attended school. (c) Includes persons aged 15 to 20 still at school.

Source: Labour Force Status and Educational Attainment, Australia (6235.0).

### CHART 3.15. PERCENTAGES OF PERSONS IN AN OCCUPATIONAL GROUP WITH POST-SCHOOL QUALIFICATIONS, AUSTRALIA, FEBRUARY 1993



Source: Labour Force Status and Educational Attainment, Australia (6235.0).

#### Career Paths of Persons With Trade Qualifications

At March to July 1989, there were an estimated 1,343,700 persons aged 15 to 64 in Australia who had qualified as a tradesperson at some time.

CHART 3.16. TRADES QUALIFIED PERSONS: EMPLOYMENT STATUS, AUSTRALIA, 1989



Source: Career Paths of Persons with Trade Qualifications, Australia (6243.0).

#### Of these people:

- 54 per cent were working in the trade of their qualification;
- 35 per cent were working outside the trade;
- 3 per cent were looking for work; and
- 9 per cent were not in the labour force.

An estimated 79 per cent (1,061,900) qualified in a trade by completing an apprenticeship in Australia. Of these persons, 39 per cent qualified befor