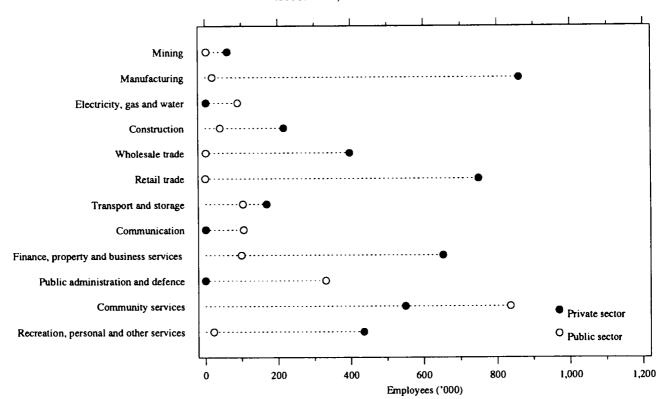

Source: Employed Wage and Salary Farners, Australia (6248 0)

TABLE 3.10. EMPLOYED WAGE AND SALARY EARNERS: SECTOR AND INDUSTRY, AUSTRALIA, AUGUST 1993 ('000)

|                                         |       | Public sector |         |         | Private sector |         |         | Total   |         |  |
|-----------------------------------------|-------|---------------|---------|---------|----------------|---------|---------|---------|---------|--|
| Industry                                | Males | Females       | Persons | Males   | Females        | Persons | Males   | Females | Persons |  |
| Mining                                  | 3.9   | 0.1           | 4.0     | 55.4    | 6.2            | 61.6    | 59.3    | 6.3     | 65.6    |  |
| Manufacturing                           | 17.8  | 2.2           | 20.1    | 622.6   | 237.6          | 860.2   | 640.4   | 239.8   | 880.2   |  |
| Electricity, gas and water              | 78.5  | 11.0          | 89.5    | 2.2     | 0.6            | 2.8     | 80.7    | 11.6    | 92.3    |  |
| Construction                            | 33.0  | 8.3           | 41.2    | 180.0   | 35.6           | 215.6   | 212.9   | 43.9    | 256.8   |  |
| Wholesale trade                         | 1.1   | 0.7           | 1.9     | 271.9   | 125.7          | 397.6   | 273.1   | 126.4   | 399.5   |  |
| Retail trade                            | 0.1   | 0.1           | 0.3     | 349.6   | 399.6          | 749.2   | 349.7   | 399.8   | 749.5   |  |
| Transport and storage                   | 89.5  | 13.8          | 103.3   | 125.8   | 42.6           | 168.4   | 215.3   | 56.4    | 271.7   |  |
| Communication                           | 74.6  | 30.5          | 105.2   | 0.8     | 0.3            | 1.1     | 75.4    | 30.8    | 106.2   |  |
| Finance, property and business services | 41.1  | 57.7          | 98.7    | 319.0   | 333.6          | 652.6   | 360.0   | 391.3   | 751.3   |  |
| Public administration and defence       | 196.7 | 134.0         | 330.7   |         |                |         | 196.7   | 134.0   | 330.7   |  |
| Community services                      | 323.9 | 511.8         | 835.8   | 134.1   | 415.7          | 549.8   | 458.1   | 927.5   | 1,385.6 |  |
| Recreation, personal and other services | 11.1  | 11.5          | 22.6    | 196.5   | 238.5          | 435.0   | 207.6   | 250.0   | 457.6   |  |
| Total all industries(a)                 | 875.2 | 782.7         | 1,658.0 | 2,257.8 | 1,836.1        | 4,093.9 | 3,133.0 | 2,618.9 | 5,751.9 |  |

(a) Includes, for the public sector, 3,800 males and 1,000 females in Agriculture, forestry, fishing and hunting; similar data for the private sector are not collected. Source: Employed Wage and Salary Earners, Australia (6248.0).