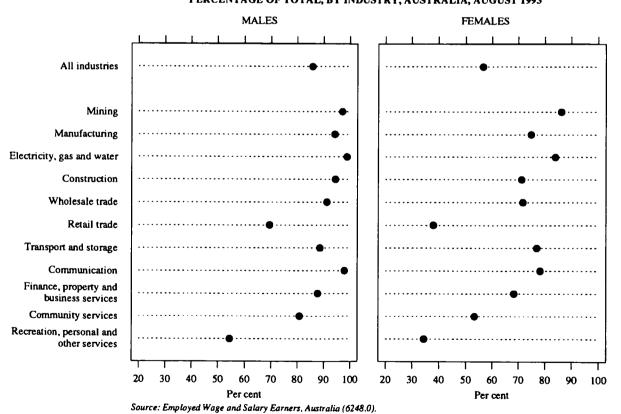

## CHART 3.7. EMPLOYED WAGE AND SALARY EARNERS: FULL-TIME EMPLOYEES AS A PERCENTAGE OF TOTAL, BY INDUSTRY, AUSTRALIA, AUGUST 1993

TABLE 3.11. EMPLOYED WAGE AND SALARY EARNERS: FULL-TIME AND PART-TIME STATUS, INDUSTRY AND SECTOR, AUSTRALIA

|                                                            |                |               |                | Numb          | er of emplo  | yees ('000)      |                |                |                  |
|------------------------------------------------------------|----------------|---------------|----------------|---------------|--------------|------------------|----------------|----------------|------------------|
|                                                            | Aug            | ust 1991(a)   |                | A             | ugust 1992   |                  | August 1993    |                |                  |
| Industry/Sector                                            | Males          | Females       | Persons        | Males         | Females      | Persons          | Males          | Females        | Persons          |
|                                                            |                | F             | JLL-TIME       |               |              | _                |                |                |                  |
| Industry—                                                  |                |               |                |               |              |                  |                |                |                  |
| Mining                                                     | 70.1           | 6.3           | 76.3           | 67.7          | 7.3          | 75.1             | 57.5           | 5.5            | 63.0             |
| Manufacturing                                              | 620.6          | 198.9         | 819.5          | 624.1         | 185.0        | 809.1            | 603.0          | 179.3          | 782.3<br>89.4    |
| Electricity, gas and water                                 | 93.8           | 11.4          | 105.2          | 88.2<br>198.9 | 10.5<br>31.1 | 98.6<br>229.9    | 79.7<br>200.9  | 9.7<br>31.3    | 232.2            |
| Construction                                               | 218.1<br>236.3 | 34.1<br>89.0  | 252.2<br>325.3 | 239.5         | 92.0         | 331.5            | 249.1          | 90.7           | 339.8            |
| Wholesale trade Retail trade                               | 271.6          | 172.9         | 444.5          | 260.1         | 168.4        | 428.4            | 242.7          | 151.8          | 394.5            |
| Transport and storage                                      | 201.3          | 47.3          | 248.6          | 184.2         | 43.5         | 227.8            | 190.8          | 43.4           | 234.2            |
| Communication                                              | 89.5           | 27.6          | 117.2          | 82.9          | 27.2         | 110.1            | 73.8           | 24.1           | 97.9             |
| Finance, property and business services                    | 297.3          | 275.7         | 573.0          | 304.6         | 281.5        | 586.1            | 315.8          | 267.7          | 583.5            |
| Public administration and defence                          | 180.2          | 97.0          | 277.1          | 182.1         | 94.9         | 276.9            | 185.2          | 97.2           | 282.5            |
| Community services                                         | 388.9          | 502.9         | 891.9          | 393.9         | 494.8        | 888.6            | 370.5          | 494.6          | 865.1            |
| Recreation, personal and other services                    | 113.5          | 90.2          | 203.7          | 115.6         | 89.3         | 204.9            | 112.7          | 86.0           | 198.7            |
| Total all industries(b)                                    | 2,787.1        | 1,554.5       | 4,341.5        | 2,745.7       | 1,526.3      | 4,271.9          | 2,685.4        | 1,482.1        | 4,167.5          |
| Sector— Private                                            | 1,913.2        | 1,001.9       | 2,915.0        | 1,907.0       | 990.4        | 2,897.4          | 1,881.1        | 956.5          | 2,837.6          |
| Public(b)                                                  | 873.9          | 552.6         | 1,426.5        | 838.7         | 535.8        | 1,374.5          | 804.3          | 525.6          | 1,329.9          |
|                                                            |                | P             | ART-TIME       |               |              |                  |                |                |                  |
| Industry—                                                  |                |               |                |               |              |                  |                |                | _                |
| Mining                                                     | 0.8            | 0.9           | 1.7            | 1.5           | 1.1          | 2.6              | 1.8            | 0.9            | 2.7              |
| Manufacturing                                              | 28.8           | 56.3          | 85.1           | 33.8          | 57.8         | 91.6             | 37.4           | 60.5           | 97.9             |
| Electricity, gas and water                                 | 3.0            | 2.2           | 5.2            | 0.7           | 2.0          | 2.7              | 1.0            | 1.9            | 2.9              |
| Construction                                               | 13.5           | 17.1          | 30.5           | 11.4          | 15.2         | 26.6             | 12.0           | 12.7           | 24.7             |
| Wholesale trade                                            | 19.0           | 35.6          | 54.5           | 19.9          | 36.6         | 56.5             | 24.0           | 35.7<br>248.0  | 59.7<br>355.0    |
| Retail trade                                               | 108.7          | 272.0         | 380.7          | 109.0         | 267.9        | 376.8            | 107.0          | 13.0           | 37.6             |
| Transport and storage                                      | 16.5           | 11.7          | 28.1           | 23.7          | 13.0<br>4.5  | 36.7<br>6.0      | 24.5<br>1.6    | 6.7            | 8.3              |
| Communication                                              | 1.4            | 5.2           | 6.6            | 1.6           | 4.5<br>128.4 | 175.1            | 44.2           | 123.6          | 167.8            |
| Finance, property and business services                    | 45.5<br>22.9   | 124.7<br>58.8 | 170.2<br>81.7  | 46.6<br>9.3   | 34.7         | 44.0             | 11.5           | 36.7           | 48.2             |
| Public administration and defence(a)                       | 77.2           | 395.7         | 472.9          | 87.7          | 406.6        | 494.3            | 87.5           | 432.9          | 520.4            |
| Community services Recreation, personal and other services | 83.6           | 172.4         | 256.0          | 90.3          | 165.4        | 255.7            | 94.9           | 164.1          | 258.9            |
| Total all industries(a)(b)                                 | 420.9          | 1,152.9       | 1,573.8        | 435.8         | 1,133.4      | 1,569.2          | 447.6          | 1,136.8        | 1,584.4          |
| Sector—                                                    |                |               |                |               |              |                  |                |                |                  |
| Private                                                    | 343.9          | 888.0         | 1,231.9        | 370.1         | 888.9        | 1,259.0          | 376.7          | 879.7          | 1,256.4          |
| Public(a)(b)                                               | 76.9           | 264.9         | 341.8          | 65.7          | 244.5        | 310.3            | 70.9           | 257.1          | 328.1            |
| I. J                                                       | <del> </del>   |               | TOTAL          |               |              |                  |                |                |                  |
| Industry— Mining                                           | 70.8           | 7.2           | 78.0           | 69.3          | 8.4          | 77.7             | 59.3           | 6.3            | 65.6             |
| Manufacturing                                              | 649.4          | 255.2         | 904.6          | 657.9         | 242.8        | 900.7            | 640.4          | 239.8          | 880.2            |
| Electricity, gas and water                                 | 96.7           | 13.6          | 110.4          | 88.9          |              | 101.4            | 80.7           | 11.6           | 92.3             |
| Construction                                               | 231.6          | 51.2          | 282.7          | 210.3         |              | 256.6            | 212.9          | 43.9           | 256.8            |
| Wholesale trade                                            | 255.3          | 124.6         | 379.8          | 259.4         |              | 388.0            | 273.1          | 126.4          | 399.5            |
| Retail trade                                               | 380.3          | 444.9         | 825.2          | 369.0         |              | 805.3            | 349.7          | 399.8          | 749.5            |
| Transport and storage                                      | 217.8          | 59.0          | 276.8          | 208.0         |              | 264.5            | 215.3          | 56.4           | 271.7            |
| Communication                                              | 91.0           | 32.8          | 123.8          | 84.5          | 31.6         | 116.1            | 75.4           | 30.8           | 106.2            |
| Finance, property and business services                    | 342.7          | 400.4         | 743.2          | 351.2         |              | 761.2            | 360.0          | 391.3          | 751.3            |
| Public administration and defence (a)                      | 203.1          | 155.8         | 358.9          | 191.4         |              | 321.0            | 196.7          | 134.0          | 330.             |
| Community services                                         | 466.1          | 898.6         | 1,364.8        | 481.5         |              | 1,382.9<br>460.6 | 458.1<br>207.6 | 927.5<br>250.0 | 1,385.6<br>457.6 |
| Recreation, personal and other services                    | 197.1          | 262.6         | 459.7          | 205.9         |              |                  | 3,133.0        | 2,618.9        | 5,751.9          |
| Total all industries (a)(b)                                | 3,207.9        | 2,707.4       | 5,915.3        | 3,181.4       | 2,659.7      | 5,841.1          | 3,133.0        | 2,010.9        | 3,/31.3          |
| Sector—                                                    | 2,257.1        | 1,889.9       | A 146 0        | 2,277.0       | 1,879.3      | 4,156.4          | 2,257.8        | 1,836.1        | 4,093.9          |
| Private Public(a)(b)                                       | 950.8          | 817.5         | 4,146.9        | 904.4         |              | 1,684.8          | 875.2          | 782.7          | 1,658.0          |
| Public(a)(b)                                               | 9.0.6          | 017.3         | 1,768.3        | 704.4         | 700.4        |                  |                | noz.r          | <del></del>      |