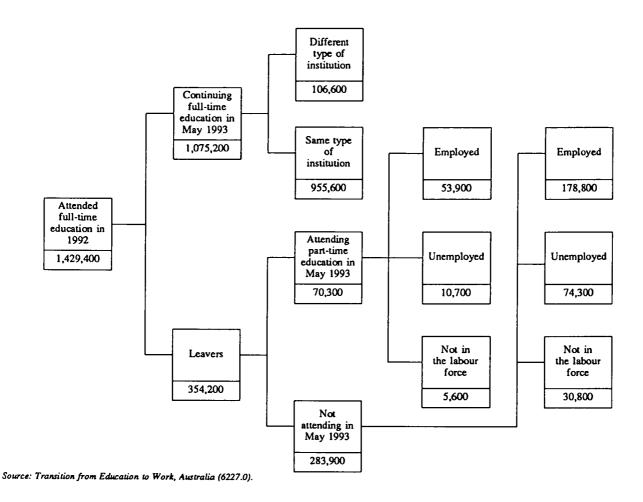

| •                |                  |                  |                  | •                | 9,526.2       |
| Total                                                                                                         | 10,863.1         | 11,093.1         | 11,265.0         | 11,439.9         | 11,585.9         | 11,716.2      |

(a) There is a break in series between 1992 and 1993 owing to the introduction of the Australian Bureau of Statistics Classification of Qualifications (ABSCQ) in the May 1993 survey.

Source: Transition from Education to Work, Australia (6227.0).

CHART 2.4. PERSONS AGED 15 TO 64 WHO ATTENDED AN EDUCATIONAL INSTITUTION FULL-TIME IN 1992 : SELECTED EDUCATIONAL AND LABOUR FORCE CHARACTERISTICS, AUSTRALIA, MAY 1993



TABLE 2.9. LEAVERS AGED 15 TO 64 : TYPE OF EDUCATIONAL INSTITUTION ATTENDED FULL-TIME IN PREVIOUS YEAR AND LABOUR FORCE STATUS, AUSTRALIA, MAY 1988 TO MAY 1993

|                                              | 1988         | 1989         | 1990     | 1991  | 1992  | 1993(a) |  |  |  |  |
|----------------------------------------------|--------------|--------------|----------|-------|-------|---------|--|--|--|--|
|                                              |              |              |          | 000 — |       |         |  |  |  |  |
| Attended school full-time in previous year   | 194.6        | 198.1        | 172.9    | 138.8 | 149.9 | 155.9   |  |  |  |  |
| Labour force                                 | 183.2        | 184.7        | 162.8    | 125.6 | 136.9 | 141.3   |  |  |  |