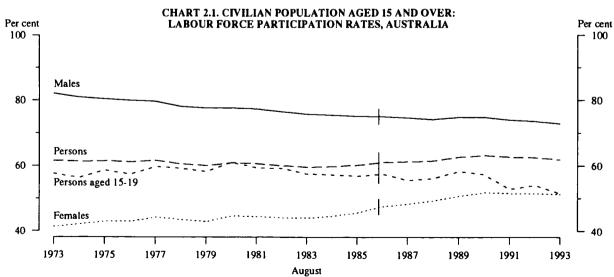

#### Labour force

In August 1993, of the 8,537,000 persons in the labour force, 4,947,200 were males and 3,589,800 were females.

The labour force participation rate for persons increased by 2.2 percentage points over the decade August 1983 to August 1993 to 62 per cent. This increase was attributable to an increase of 7.3 percentage points in the female participation rate. The labour force participation rate for males has decreased by 3.0 percentage points to 73 per cent.

Between August 1983 and August 1993 there was a large increase in the labour force participation rate for females in the 45 to 54 age group (17 percentage points) to 65 per cent. The participation rate increased by 13 percentage points for females aged 25 to 34, and by 12 percentage points for females aged 35 to 44. Participation rates for males and females in the 15 to 19 age group fell, while for males and females in the 65 and over age group, participation rates were relatively steady.

Indicates break in series. Estimates from August 1986 are based on a revised definition introduced in April 1986. See the Technical Notes for further information.

Source: The Labour Force, Australia (6203.0).