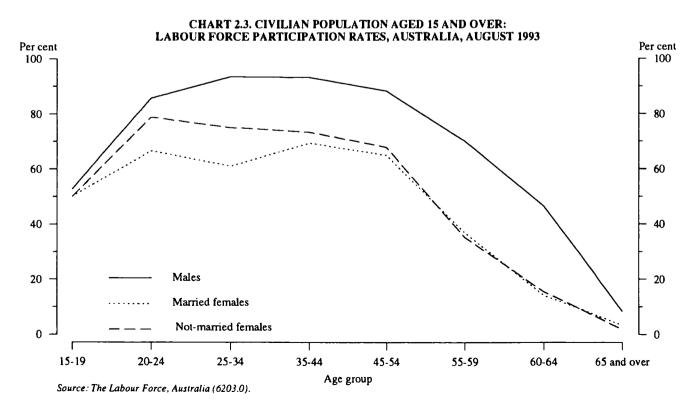

Between August 1983 and August 1993 there was a large increase in the labour force participation rate for females in the 45 to 54 age group (17 percentage points) to 65 per cent. The participation rate increased by 13 percentage points for females aged 25 to 34, and by 12 percentage points for females aged 35 to 44. Participation rates for males and females in the 15 to 19 age group fell, while for males and females in the 65 and over age group, participation rates were relatively steady.

|         |       |       | <del></del> | Age gr | oup (years) |       |       |             |       |
|---------|-------|-------|-------------|--------|-------------|-------|-------|-------------|-------|
| August  | 15-19 | 20-24 | 25-34       | 35-44  | 45-54       | 55-59 | 60-64 | 65 and over | Total |
|         |       |       |             | MALE   | S           |       |       |             |       |
| 1983    | 58.2  | 89.6  | 95.4        | 95.0   | 90.4        | 78.2  | 42.8  | 8.6         | 75.9  |
| 1984    | 59.0  | 89.4  | 95.1        | 94.7   | 90.0        | 76.7  | 43.4  | 9.0         | 75.6  |
| 1985    | 57.7  | 89.7  | 94.5        | 94.8   | 90.0        | 76.4  | 42.6  | 8.9         | 75.2  |
| 1986(a) | 58.5  | 89.1  | 94.8        | 94.4   | 90.0        | 75.7  | 45.1  | 8.4         | 75.1  |
| 1987    | 57.4  | 89.4  | 94.6        | 94.4   | 89.5        | 74.5  | 44.7  | 8.5         | 74.7  |
| 1988    | 56.4  | 90.1  | 93.7        | 94.2   | 87.3        | 73.6  | 47.2  | 8.4         | 74.2  |
| 1989 г  | 59.5  | 89.2  | 94.8        | 93.3   | 88.7        | 74.9  | 49.7  | 8.5         | 74.9  |
| 1990 r  | 58.0  | 88.6  | 94.2        | 94.3   | 89.6        | 76.0  | 50.5  | 8.5         | 74.9  |
| 1991 r  | 53.3  | 87.0  | 94.3        | 93.8   | 89.8        | 71.8  | 49.6  | 9.2         | 74.0  |
| 1992 r  | 54.0  | 87.5  | 93.1        | 93.3   | 89.0        | 74.0  | 48.1  | 9.3         | 73.7  |
| 1993    | 52.7  | 85.8  | 93.5        | 93.2   | 88.3        | 70.1  | 46.6  | 8.3         | 72.9  |
|         |       |       |             | FEMAL  | ES          | _     |       |             |       |
| 1983    | 57.0  | 70.8  | 52.8        | 58.0   | 48.5        | 28.3  | 12.1  | 2.1         | 44.0  |
| 1984    | 55.6  | 71.8  | 54.9        | 58.7   | 50.1        | 27.6  | 11.5  | 2.5         | 44.6  |
| 1985    | 56.0  | 73.6  | 57.6        | 61.4   | 50.2        | 27.1  | 11.2  | 2.0         | 45.7  |
| 1986(a) | 56.6  | 74.6  | 60.1        | 64.7   | 54.4        | 28.7  | 12.7  | 1.9         | 47.6  |
| 1987    | 53.6  | 75.6  | 61.9        | 65.8   | 55.3        | 30.4  | 13.2  | 2.6         | 48.3  |
| 1988    | 56.0  | 75.8  | 62.0        | 68.2   | 57.0        | 31.4  | 14.5  | 2.5         | 49.4  |
| 1989 г  | 57.1  | 77.5  | 65.0        | 69.8   | 59.3        | 32.1  | 13.6  | 2.2         | 50.8  |
| 1990 r  | 56.7  | 78.9  | 65.1        | 72.1   | 61.0        | 33.8  | 16.3  | 2.3         | 51.9  |
| 1991 r  | 52.5  | 76.8  | 65.7        | 71.9   | 62.6        | 35.6  | 14.7  | 2.4         | 51.6  |
| 1992 r  | 54.1  | 75.6  | 65.0        | 71.6   | 64.5        | 36.7  | 12.4  | 2.2         | 51.6  |
| 1993    | 50.1  | 75.3  | 65.5        | 70.2   | 65.4        | 36.5  | 14.6  | 2.4         | 51.3  |
|         |       |       | •           | PERSON | NS          |       |       |             |       |
| 1983    | 57.6  | 80.2  | 74.1        | 76.8   | 69.9        | 53.4  | 26.9  | 4.8         | 59.7  |
| 1984    | 57.3  | 80.6  | 74.9        | 77.0   | 70.5        | 52.5  | 27.0  | 5.2         | 59.9  |
| 1985    | 56.9  | 81.7  | 76.0        | 78.4   | 70.6        | 52.1  | 26.5  | 4.9         | 60.2  |
| 1986(a) | 57.6  | 81.9  | 77.4        | 79.7   | 72.7        | 52.6  | 28.6  | 4.7         | 61.1  |
| 1987    | 55.6  | 82.6  | 78.2        | 80.3   | 72.8        | 52.8  | 28.6  | 5.1         | 61.3  |
| 1988    | 56.2  | 83.0  | 77.9        | 81.3   | 72.5        | 52.8  | 30.6  | 5.0         | 61.6  |
| 1989 г  | 58.3  | 83.4  | 79.9        | 81.6   | 74.3        | 53.8  | 31.5  | 4.9         | 62.7  |
| 1990 г  | 57.4  | 83.8  | 79.6        | 83.2   | 75.6        | 55.1  | 33.3  | 4.9         | 63.2  |
| 1991 г  | 52.9  | 81.9  | 79.9        | 82.8   | 76.5        | 53.9  | 32.0  | 5.3         | 62.6  |
| 1992 г  | 54.1  | 81.6  | 79.0        | 82.4   | 77.0        | 55.6  | 30.2  | 5.3         | 62.5  |
| 1993    | 51.5  | 80.6  | 79.4        | 81.7   | 77.1        | 53.5  | 30.6  | 5.0         | 61.9  |

(a) Estimates from August 1986 are based on a revised definition introduced in April 1986. See the Technical Notes for further information. Source: The Labour Force, Australia (6203.0).

TABLE 2.3. LABOUR FORCE STATUS OF THE CIVILIAN POPULATION AGED 15 AND OVER, AUGUST 1993