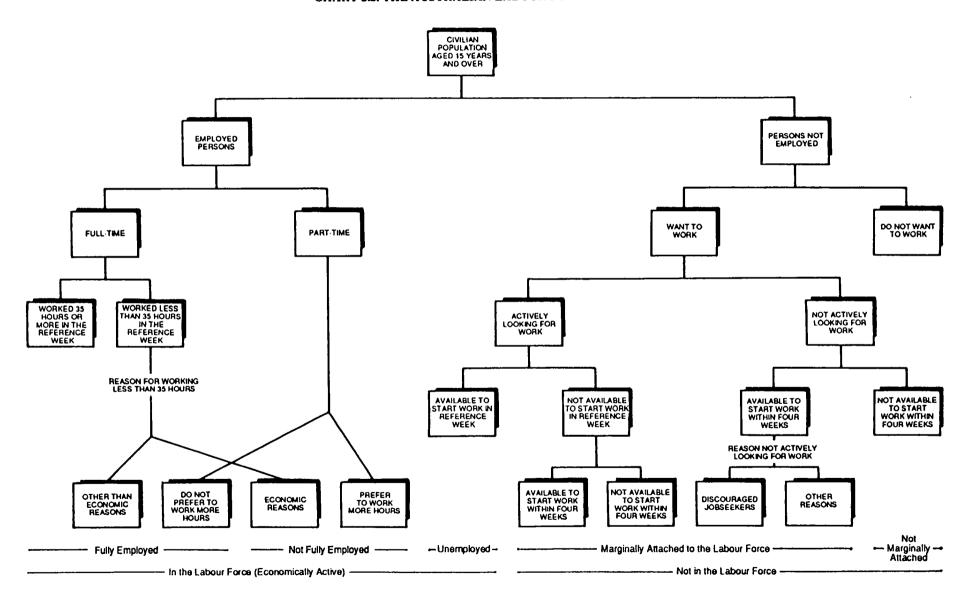

The need to reflect the dynamic structure of the labour market and the changes required to respond to evolving socio-economic conditions and policy concerns have resulted in changes to the original Labour Force Survey framework that was developed in the 1960s. An increasing demand for information concerning underemployment and information on persons wanting to work but not defined as unemployed has led to improvements to the conceptual basis of the Australian labour force framework. A diagram of the conceptual framework is set out on the next page.

# CHART 2.2. THE AUSTRALIAN LABOUR FORCE FRAMEWORK

TABLE 2.1. CIVILIAN POPULATION AGED 15 AND OVER : LABOUR FORCE STATUS, AUSTRALIA, AUGUST 1973 TO AUGUST 1993

|                 |                    |                    |                             | Inemployed                  |                |                    |                    |                                   |                    |                    |
|-----------------|--------------------|--------------------|-----------------------------|-----------------------------|----------------|--------------------|--------------------|-----------------------------------|--------------------|--------------------|
|                 | Emplo<br>Full-time | oyed               | Looking<br>for<br>full-time | Looking<br>for<br>part-time | <del></del> -  | Labour             | Not in<br>labour   | Civilian<br>population<br>aged 15 | Un-<br>employ-     | Partici-<br>pation |
|                 | workers            | Total              | work                        | work                        | Total          | force              | force              | agea 15 and over                  | ment<br>rate       | pauon<br>rate      |
| August          |                    |                    |                             |                             | <u>-'000</u>   | <del></del>        | <del></del>        |                                   | —ре                | r cent-            |
| 1973            | 3,697.5            | 3,839.6            | 38.3                        |                             | ALES           | 2.001.0            | 0.70               |                                   |                    |                    |
| 1974            | 3,710.9            | 3,847.1            | 60.0                        | 13.0<br>7.9                 | 51.3<br>67.9   | 3,891.0<br>3,914.9 | 847.9<br>920.5     | 4,738.8<br>4,835.4                | 1.3<br>1.7         | 82.1<br>81.0       |
| 1975            | 3,668.4            | 3,820.6            | 122.5                       | 16.3                        | 138.8          | 3,959.4            | 920.3<br>956.6     | 4,833.4<br>4,916.0                | 3.5                | 80.5               |
| 1976            | 3,665.6            | 3,836.3            | 142.7                       | 13.9                        | 156.6          | 3,992.9            | 1,000.1            | 4,993.0                           | 3.9                | 80.0               |
| 1977            | 3,682.6            | 3,866.8            | 168.5                       | 21.6                        | 190.1          | 4,056.9            | 1,024.9            | 5,081.8                           | 4.7                | 79.8               |
| 1978            | 3,642.5            | 3,850.9            | 207.9                       | 14.3                        | 222.2          | 4,073.1            | 1,137.7            | 5,210.8                           | 5.5                | 78.2               |
| 1979<br>1980    | 3,715.9<br>3,773.8 | 3,921.2<br>3,982.8 | 184.0<br>193.9              | 13.5                        | 197.5          | 4,118.7            | 1,177.6            | 5,296.3                           | 4.8                | 77.8               |
| 1981            | 3,835.6            | 3,982.8<br>4,057.9 | 193.9                       | 15.7<br>12.7                | 209.6<br>200.5 | 4,192.4<br>4,258.4 | 1,193.2            | 5,385.6                           | 5.0                | 77.9               |
| 1982            | 3,782.5            | 4,024.3            | 250.4                       | 21.3                        | 200.3<br>271.7 | 4,238.4            | 1,236.6<br>1,314.6 | 5,494.9<br>5,610.6                | 4.7<br>6.3         | 77.5<br>76.6       |
| 1983            | 3,663.4            | 3,903.6            | 409.5                       | 20.2                        | 429.7          | 4,333.3            | 1,379.2            | 5,712.5                           | 9.9                | 75.9               |
| 1984            | 3,772.5            | 4,018.0            | 358.6                       | 22.6                        | 381.2          | 4,399.2            | 1,418.8            | 5,818.0                           | 8.7                | 75.6               |
| 1985            | 3,856.7            | 4,111.1            | 325.4                       | 23.7                        | 349.1          | 4,460.2            | 1,469.5            | 5,929.8                           | 7.8                | 75.2               |
| 1986(a)         | 3,922.3            | 4,202.6            | 320.9                       | 28.3                        | 349.3          | 4,551.9            | 1,509.4            | 6,061.2                           | 7.7                | 75.1               |
| 1987<br>1988    | 3,960.0            | 4,277.1            | 317.2                       | 29.8                        | 347.1          | 4,624.2            | 1,565.4            | 6,189.6                           | 7.5                | 74.7               |
| 1989 г          | 4,076.4<br>4,202.5 | 4,382.1<br>4,556.4 | 279.9<br>229.9              | 25.8<br>29.9                | 305.7<br>259.7 | 4,687.8<br>4,816.1 | 1,633.9<br>1,616.0 | 6,321.7                           | 6.5<br>5.4         | 74.2<br>74.9       |
| 1990 г          | 4,197.0            | 4,562.0            | 303.3                       | 32.7                        | 336.0          | 4,898.1            | 1,638.7            | 6,432.1<br>6,536.7                | 5.4<br>6.9         | 74.9<br>74.9       |
| 1991 r          | 3,998.1            | 4,405.0            | 459.9                       | 37.2                        | 497.0          | 4,902.0            | 1,724.0            | 6,626.0                           | 10.1               | 74.9               |
| 1992 г          | 3,919.1            | 4,385.1            | 514.9                       | 43.5                        | 558.4          | 4,943.5            | 1,765.0            | 6,708.5                           | 11.3               | 73.7               |
| 1993            | 3,933.4            | 4,382.7            | 518.5                       | 46.0                        | 564.5          | 4,947.2            | 1,840.5            | 6,787.6                           | 11.4               | 72.9               |
|                 | -                  |                    |                             | FEN                         | MALES          |                    |                    |                                   |                    |                    |
| 1973            | 1,395.4            | 1,943.3            | 28.8                        | 25.6                        | 54.5           | 1,997.8            | 2,826.8            | 4,824.6                           | 2.7                | 41.4               |
| 1974            | 1,416.9            | 2,008.1            | 45.8                        | 27.2                        | 73.1           | 2,081.2            | 2,851.8            | 4,933.0                           | 3.5                | 42.2               |
| 1975            | 1,378.5            | 2,020.8            | 93.0                        | 46.6                        | 139.7          | 2,160.3            | 2,859.6            | 5,019.9                           | 6.5                | 43.0               |
| 1976            | 1,371.3            | 2,061.5            | 94.1                        | 42.0                        | 136.1          | 2,197.6            | 2,909.8            | 5,107.4                           | 6.2                | 43.0               |
| 1977<br>1978    | 1,411.9            | 2,128.6            | 114.8                       | 54.4                        | 169.2          | 2,297.8            | 2,904.3            | 5,202.1                           | 7.4                | 44.2               |
| 1978            | 1,402.9<br>1,397.2 | 2,154.4<br>2,157.4 | 126.5<br>131.8              | 49.6                        | 176.1          | 2,330.5            | 3,029.1            | 5,359.7                           | 7.6                | 43.5               |
| 1980            | 1,477.3            | 2,298.5            | 140.7                       | 48.1<br>44.2                | 179.9<br>184.9 | 2,337.4<br>2,483.4 | 3,117.0<br>3,071.7 | 5,454.4<br>5,555.1                | 7.7<br>7. <b>4</b> | 42.9<br>44.7       |
| 1981            | 1,501.5            | 2,335.8            | 135.9                       | 44.2                        | 180.1          | 2,515.9            | 3,154.6            | 5,670.5                           | 7.4                | 44.7               |
| 1982            | 1,503.4            | 2,355.0            | 137.2                       | 52.5                        | 189.7          | 2,544.7            | 3,242.8            | 5,787.5                           | 7.5                | 44.0               |
| 1983            | 1,486.9            | 2,337.4            | 197.9                       | 59.3                        | 257.1          | 2,594.6            | 3,299.1            | 5,893.7                           | 9.9                | 44.0               |
| 1984            | 1,546.3            | 2,448.1            | 165.0                       | 57.9                        | 222.8          | 2,671.0            | 3,319.9            | 5,990.9                           | 8.3                | 44.6               |
| 1985            | 1,607.3            | 2,564.5            | 162.7                       | 60.9                        | 223.6          | 2,788.1            | 3,313.6            | 6,101.6                           | 8.0                | 45.7               |
| 1986(a)<br>1987 | 1,686.5<br>1,711.1 | 2,716.0<br>2,815.2 | 170.9                       | 77.5                        | 248.4          | 2,964.4            | 3,266.3            | 6,230.6                           | 8.4                | 47.6               |
| 1988            | 1,798.1            | 2,813.2            | 177.8<br>165.5              | 77.1<br>67.4                | 255.0          | 3,070.2            | 3,291.4            | 6,361.6                           | 8.3                | 48.3               |
| 1989 г          | 1,894.4            | 3,159.0            | 139.2                       | 69.5                        | 233.0<br>208.6 | 3,204.2<br>3,367.6 | 3,288.6<br>3,255.1 | 6,492.9<br>6,622.7                | 7.3<br>6.2         | 49.4<br>50.8       |
| 1990 г          | 1,944.6            | 3,246.0            | 172.4                       | 76.1                        | 248.6          | 3,494.6            | 3,238.8            | 6,733.4                           | 7.1                | 51.9               |
| 1991 г          | 1,907.6            | 3,224.4            | 220.0                       | 81.7                        | 301.7          | 3,526.1            | 3,307.3            | 6,833.3                           | 8.6                | 51.6               |
| 1992 г          | 1,833.1            | 3,232.5            | 242.7                       | 97.1                        | 339.9          | 3,572.4            | 3,349.2            | 6,921.6                           | 9.5                | 51.6               |
| 1993            | 1,867.2            | 3,238.3            | 255.9                       | 95.6                        | 351.6          | 3,589.8            | 3,413.8            | 7,003.7                           | 9.8                | 51.3               |
| <u>-</u>        |                    |                    |                             | PEF                         | RSONS          |                    |                    |                                   |                    | ·                  |
| 1973            | 5,092.9            | 5,783.0            | 67.2                        | 38.6                        | 105.8          | 5,888.7            | 3,674.7            | 9,563.4                           | 1.8                | 61.6               |
| 1974            | 5,127.8            | 5,855.2            | 105.8                       | 35.1                        | 140.9          | 5,996.1            | 3,772.3            | 9,768.4                           | 2.4                | 61.4               |
| 1975            | 5,046.8            | 5,841.3            | 215.5                       | 62.9                        | 278.4          | 6,119.7            | 3,816.2            | 9,935.9                           | 4.6                | 61.6               |
| 1976            | 5,036.9            | 5,897.8            | 236.8                       | 55.9                        | 292.7          | 6,190.5            | 3,909.8            | 10,100.4                          | 4.7                | 61.3               |
| 1977<br>1978    | 5,049.6            | 5,995.4            | 283.3                       | 76.0                        | 359.3          | 6,354.7            | 3,929.2            | 10,283.9                          | 5.7                | 61.8               |
| 1978            | 5,045.3<br>5,113.1 | 6,005.4<br>6,078.5 | 334.4<br>315.8              | 63.9                        | 398.3          | 6,403.7            | 4,166.8            | 10,570.5                          | 6.2                | 60.6               |
| 1980            | 5,251.1            | 6,281.4            | 315.8<br>334.6              | 61.7<br>59.9                | 377.5<br>394.5 | 6,456.0<br>6,675.9 | 4,294.6            | 10,750.7                          | 5.9                | 60.1               |
| 1981            | 5,337.1            | 6,393.7            | 323.7                       | 56.9                        | 394.5<br>380.6 | 6,774.3            | 4,264.9<br>4,391.2 | 10,940.7<br>11,165.5              | 5.9<br>5.6         | 61.0<br>60.7       |
| 1982            | 5,285.9            | 6,379.3            | 387.6                       | 73.8                        | 461.4          | 6,840.7            | 4,557.4            | 11,163.3                          | 5.6<br>6.7         | 60.0               |
| 1983            | 5,150.3            | 6,241.1            | 607.4                       | 79.5                        | 686.8          | 6,927.9            | 4,678.3            | 11,606.2                          | 9.9                | 59.7               |
| 1984            | 5,318.8            | 6,466.1            | 523.5                       | 80.5                        | 604.0          | 7,070.1            | 4,738.7            | 11,808.8                          | 8.5                | 59.9               |
| 1985            | 5,464.0            | 6,675.6            | 488.0                       | 84.7                        | 572.7          | 7,248.3            | 4,783.1            | 12,031.4                          | 7.9                | 60.2               |
| 1986(a)         | 5,608.8            | 6,918.6            | 491.8                       | 105.8                       | 597.6          | 7,516.2            | 4,775.7            | 12,291.9                          | 8.0                | 61.1               |
| 1987<br>1988    | 5,671.1<br>5,874.6 | 7,092.3            | 495.1                       | 107.0                       | 602.0          | 7,694.4            | 4,856.8            | 12,551.2                          | 7.8                | 61.3               |
| 1988 r          | 5,874.6<br>6,096.8 | 7,353.4<br>7,715.4 | 445.4<br>360.0              | 93.3                        | 538.7          | 7,892.1            | 4,922.5            | 12,814.5                          | 6.8                | 61.6               |
| 1990 r          | 6,141.6            | 7,713.4<br>7,808.1 | 369.0<br>475.7              | 99.3<br>108.8               | 468.3<br>584.6 | 8,183.7            | 4,871.1            | 13,054.8                          | 5.7                | 62.7               |
| 1991 r          | 5,905.8            | 7,629.3            | 473.7<br>679.8              | 108.8<br>118.9              | 584.6<br>798.7 | 8,392.6<br>8.428.1 | 4,877.5            | 13,270.1                          | 7.0                | 63.2               |
| 1992 г          | 5,752.2            | 7,617.6            | 757.6                       | 140.7                       | 798.7<br>898.3 | 8,428.1<br>8,515.9 | 5,031.2<br>5,114.2 | 13,459.3<br>13,630.0              | 9.5<br>10.5        | 62.6<br>62.5       |
|                 | 5,800.5            | 7,621.0            | 774.4                       |                             |                |                    | J,117.2            | 13,030.0                          | 10.3               | 02.3               |