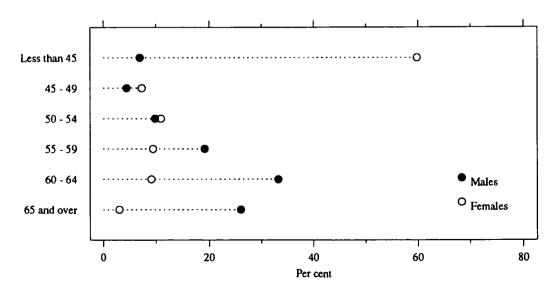

|                                              | 1988         | 1989         | 1990     | 1991  | 1992  | 1993(a) |  |  |  |  |
|----------------------------------------------|--------------|--------------|----------|-------|-------|---------|--|--|--|--|
|                                              |              |              |          | 000 — |       |         |  |  |  |  |
| Attended school full-time in previous year   | 194.6        | 198.1        | 172.9    | 138.8 | 149.9 | 155.9   |  |  |  |  |
| Labour force                                 | 183.2        | 184.7        | 162.8    | 125.6 | 136.9 | 141.3   |  |  |  |  |
| Employed                                     | 148.6        | 158.2        | 136.2    | 87.6  | 86.1  | 95.2    |  |  |  |  |
| Unemployed                                   | 34.7         | 26.4         | 26.7     | 38.1  | 50.8  | 46.1    |  |  |  |  |
| Not in labour force                          | 11.3         | 13.5         | 10.1     | 13.2  | 13.0  | 14.6    |  |  |  |  |
|                                              | — per cent — |              |          |       |       |         |  |  |  |  |
| Unemployment rate                            | 18.9         | 14.3         | 16.4     | 30.3  | 37.1  | 32.6    |  |  |  |  |
| Participation rate                           | 94.2         | 93.2         | 94.2     | 90.5  | 91.3  | 90.6    |  |  |  |  |
|                                              |              |              | <u> </u> | 000 — |       |         |  |  |  |  |
| Attended tertiary full-time in previous year | 146.5        | 137.5        | 186.7    | 177.7 | 234.3 | 198.3   |  |  |  |  |
| Labour force                                 | 134.9        | 127.5        | 170.8    | 163.7 | 212.7 | 176.5   |  |  |  |  |
| Employed                                     | 119.9        | 110.9        | 145.2    | 122.2 | 163.4 | 137.5   |  |  |  |  |
| Unemployed                                   | 15.0         | 16.6         | 25.6     | 41.4  | 49.3  | 38.9    |  |  |  |  |
| Not in the labour force                      | 11.6         | 9.9          | 15.9     | 14.0  | 21.6  | 21.8    |  |  |  |  |
|                                              |              | — per cent — |          |       |       |         |  |  |  |  |
| Unemployment rate                            | 11.1         | 13.0         | 15.0     | 25.3  | 23.2  | 22.1    |  |  |  |  |
| Participation rate                           | 92.1         | 92.8         | 91.5     | 92.1  | 90.8  | 89.0    |  |  |  |  |
|                                              |              |              | — '0     | 000 — |       |         |  |  |  |  |
| All leavers                                  | 341.1        | 335.6        | 359.6    | 316.5 | 384.2 | 354.2   |  |  |  |  |
| Labour force                                 | 318.1        | 312.2        | 333.7    | 289.3 | 349.5 | 317.8   |  |  |  |  |
| Employed                                     | 268.5        | 269.2        | 281.4    | 209.8 | 249.5 | 232.7   |  |  |  |  |
| Unemployed                                   | 49.6         | 43.0         | 52.3     | 79.5  | 100.0 | 85.0    |  |  |  |  |
| Not in the labour force                      | 22.9         | 23.4         | 26.0     | 27.2  | 34.7  | 36.5    |  |  |  |  |
|                                              |              |              | — per    | cent  |       |         |  |  |  |  |
| Unemployment rate                            | 15.6         | 13.8         | 15.7     | 27.5  | 28.6  | 26.8    |  |  |  |  |
| Participation rate                           | 93.3         | 93.0         | 92.8     | 91.4  | 91.0  | 89.7    |  |  |  |  |

(a) There is a break in series between 1992 and 1993 owing to the introduction of the Australian Bureau of Statistics Classification of Qualifications (ABSCQ) in the May 1993 survey.

Source: Transition from Education to Work, Australia (6227.0).

TABLE 2.10. PERSONS AGED 15 TO 24 WHO ATTENDED SCHOOL IN 1992 BUT WERE NOT ATTENDING SCHOOL IN MAY 1993: TYPE OF SCHOOL LAST ATTENDED, LABOUR FORCE STATUS, WHETHER ATTENDING A TERTIARY INSTITUTION, TYPE OF TERTIARY INSTITUTION ATTENDING AND TYPE OF ATTENDANCE, AUSTRALIA, MAY 1993