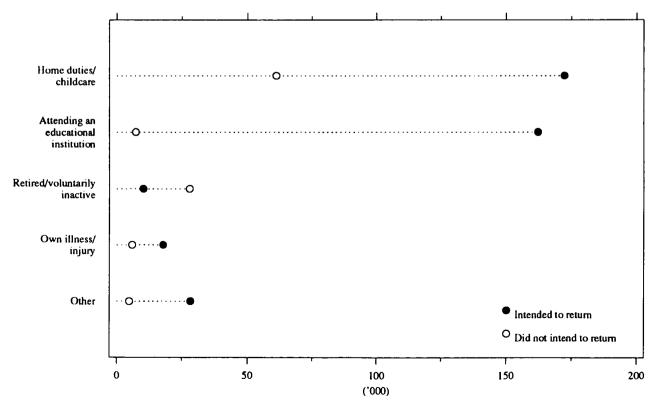

('000)

|                                                                                                               | 1988             | 1989             | 1990             | 1991             | 1992             | 1993(a)       |
|---------------------------------------------------------------------------------------------------------------|------------------|------------------|------------------|------------------|------------------|---------------|
|                                                                                                               | AGED 15          |                  |                  |                  |                  |               |
| Attended an educational institution in previous year                                                          | 1,423.7          | 1,483.0          | 1,510.2          | 1,539.3          | 1,628.9          | 1,558.4       |
| Attended full-time in previous year                                                                           | 1,261.9          | 1,196.5          | 1,219.6          | 1,239.2          | 1,327.7          | 1,288.4       |
| Attending full-time education in May                                                                          | 870.8            | 907.2            | 928.3            | 990.1            | 1,032.5          | 1,007.2       |
| Leavers                                                                                                       | 291.0            | 289.3            | 291.4            | 249.2            | 295.1            | 281.2         |
| Employed                                                                                                      | 232.0            | 234.0            | 230.5            | 166.5            | 193.3            | 186.0         |
| Full-time workers                                                                                             | 196.1            | 199.9            | 186.2            | 118.5            | 134.0            | 129.0<br>57.0 |
| Part-time workers                                                                                             | 35.9             | 34.1             | 44.2             | 48.0             | 59.1             | 70.0          |
| Unemployed                                                                                                    | 42.6             | 38.3             | 44.7             | 64.3             | 79.3<br>22.5     | 70.0<br>25.2  |
| Not in labour force                                                                                           | 16.4             | 17.0             | 16.2             | 18.4<br>300.1    | 301.3            | 270.0         |
| Attended part-time in previous year                                                                           | 261.7<br>144.6   | 286.5<br>147.6   | 290.5<br>152.4   | 163.4            | 158.0            | 153.1         |
| Attending an educational institution in May                                                                   | 12.5             | 147.6            | 15.6             | 17.8             | 19.1             | 14.9          |
| Full-time<br>Part-time                                                                                        | 132.3            | 135.3            | 136.8            | 145.6            | 138.8            | 138.2         |
|                                                                                                               | 117.1            | 138.9            | 138.1            | 136.7            | 143.3            | 116.9         |
| Not attending an educational institution in May Did not attend an educational institution in previous year    | 1,271.6          | 1,233.8          | 1,214.2          | 1,191.9          | 1,110.1          | 1,170.4       |
| Total                                                                                                         | 2.695.2          | 2,716.8          | 2,724.4          | 2,731.2          | 2,739.0          | 2,728.8       |
|                                                                                                               | AGED 25          |                  | _,               |                  |                  |               |
| Attended an educational institution in previous year                                                          | 703.2            | 725.3            | 767.1            | 850.1            | 934.8            | 631.7         |
| Attended full-time in previous year                                                                           | 92.5             | 91.8             | 113.8            | 126.3            | 154.8            | 141.0         |
| Attending full-time education in May                                                                          | 42.5             | 45.5             | 45.6             | 58.9             | 65.7             | 68.0          |
| Leavers                                                                                                       | 50.0             | 46.3             | 68.2             | 67.4             | 89.2             | 73.0          |
| Employed                                                                                                      | 36.5             | 35.2             | 50.9             | 43.3             | 56.3             | 46.8          |
| Full-time workers                                                                                             | 26.9             | 29.8             | 43.1             | 31.0             | 38.2             | 31.0          |
| Part-time workers                                                                                             | 9.6              | 5.3              | 7.8              | 12.3             | 18.1             | 15.8          |
| Unemployed                                                                                                    | 7.0              | 4.7              | 7.6              | 15.2             | 20.7             | 15.0          |
| Not in labour force                                                                                           | 6.5              | 6.4              | 9.7              | 8.8              | 12.2             | 11.3          |
| Attended part-time in previous year                                                                           | 610.7            | 633.5            | 653.2            | 723.7            | 779.9            | 490.7         |
| Attending an educational institution in May                                                                   | 253.3            | 273.8            | 260.3            | 299.8            | 313.7            | 253.9         |
| Full-time                                                                                                     | 7.9              | 12.7             | 12.0             | 11.8             | 13.7             | 13.3          |
| Part-time                                                                                                     | 245.4            | 261.1            | 248.3            | 288.0            | 300.0            | 240.6         |
| Not attending an educational institution in May                                                               | 357.4            | 359.7            | 393.0            | 423.9            | 466.3            | 236.8         |
| Did not attend an educational institution in previous year                                                    | 7,464.7          | 7,651.1          | 7,773.5          | 7,858.7          | 7,912.1          | 8,355.8       |
| Total                                                                                                         | 8,167.9          | 8,376.3          | 8,540.6          | 8,708.7          | 8,846.8          | 8,987.5       |
|                                                                                                               | ALL PER          | SONS             |                  |                  | •                |               |
| Attended an educational institution in previous year                                                          | 2,126.8          | 2,208.2          | 2,277.2          | 2,389.4          | 2,563.7          | 2,190.0       |
| Attended full-time in previous year                                                                           | 1,254.4          | 1,288.2          | 1,333.4          | 1,365.5          | 1,482.5          | 1,429.4       |
| Attending full-time education in May                                                                          | 913.3            | 952.6            | 973.8            | 1,049.0          | 1,098.2          | 1,075.2       |
| Leavers                                                                                                       | 341.1            | 335.6            | 359.6            | 316.5            | 384.2            | 354.2         |
| Employed                                                                                                      | 268.5            | 269.2            | 281.4            | 209.8            | 249.5            | 232.7         |
| Full-time workers                                                                                             | 223.0            | 229.7            | 229.3            | 149.5            | 172.2            | 160.0         |
| Part-time workers                                                                                             | 45.5             | 39.5             | 52.0             | 60.3             | 77.3             | 72.7          |
| Unemployed                                                                                                    | 49.7             | 43.0             | 52.3             | 79.5             | 100.0            | 85.0          |
| Not in labour force                                                                                           | 22.9             | 23.4             | 26.0             | 27.2             | 34.7             | 36.5          |
| Attended part-time in previous year                                                                           | 872.4            | 920.0            | 943.8            | 1,023.8          | 1,081.2          | 760.7         |
| Attending an educational institution in May                                                                   | 398.0            | 421.4            | 412.7            | 463.2            | 471.7            | 406.9         |
| Full-time                                                                                                     | 20.3             | 25.0             | 27.6             | 29.6             | 32.8             | 28.1          |
| Part-time                                                                                                     | 377.7            | 396.4            | 385.1            | 433.6            | 438.8            | 378.8         |
| Not attending an educational institution in May<br>Did not attend an educational institution in previous year | 474.5<br>8,736.3 | 498.6<br>8,884.9 | 531.1<br>8,987.7 | 560.6<br>9,050.6 | 609.6<br>9,022.2 | 353.7         |
|                                                                                                               | •                |                  |                  |                  | •                | 9,526.2       |
| Total                                                                                                         | 10,863.1         | 11,093.1         | 11,265.0         | 11,439.9         | 11,585.9         | 11,716.2      |

(a) There is a break in series between 1992 and 1993 owing to the introduction of the Australian Bureau of Statistics Classification of Qualifications (ABSCQ) in the May 1993 survey.

Source: Transition from Education to Work, Australia (6227.0).

CHART 2.4. PERSONS AGED 15 TO 64 WHO ATTENDED AN EDUCATIONAL INSTITUTION FULL-TIME IN 1992 : SELECTED EDUCATIONAL AND LABOUR FORCE CHARACTERISTICS, AUSTRALIA, MAY 1993

TABLE 2.9. LEAVERS AGED 15 TO 64 : TYPE OF EDUCATIONAL INSTITUTION ATTENDED FULL-TIME IN PREVIOUS YEAR AND LABOUR FORCE STATUS, AUSTRALIA, MAY 1988 TO MAY 1993