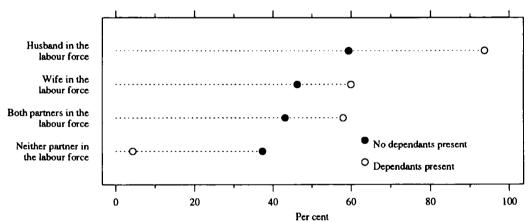

Source: Labour Force Experience, Australia (6206.0).

TABLE 2.7. CIVILIAN POPULATION AGED 15 TO 69: LABOUR FORCE EXPERIENCE DURING THE YEAR ENDING MARCH 1993 AND MARITAL STATUS, AUSTRALIA ('000)

| In the labour force at some time during the preceding year  Time in the labour force during the preceding year (weeks)—  1 and under 4 11.1 52.0 63.1 43.2 50.5 93.7 54.4 102.3 94.4 4 and under 13 28.4 116.3 144.7 120.8 128.4 249.3 149.2 244.8 13 and under 26 34.0 105.8 139.9 86.1 102.8 189.0 120.2 208.7 26 and under 39 54.4 147.5 201.9 79.1 894 168.6 133.5 237.0 39 and under 49 155.5 254.3 409.8 139.1 146.2 285.2 294.6 400.5 22.856.6 1,613.6 4,470.1 1,457.7 1,052.4 2,510.0 4,314.2 2,665.9 6  Worked at some time during the preceding year (weeks)—  1 and under 4 19.2 38.6 57.8 54.3 40.2 29.5 18.5 19.6 4,870.2 3,703.8 88.1 19.1 19.2 20.5 19.2 19.1 19.1 19.1 19.2 19.2 19.3 19.1 19.1 19.2 19.3 19.0 19.2 19.3 19.0 19.2 19.3 19.0 19.2 19.3 19.0 19.2 19.3 19.0 19.1 19.1 19.2 19.3 19.0 19.2 19.3 19.0 19.2 19.3 19.0 19.2 19.3 19.0 19.2 19.3 19.0 19.2 19.3 19.0 19.2 19.3 19.0 19.2 19.3 19.0 19.2 19.3 19.0 19.2 19.3 19.0 19.2 19.3 19.0 19.2 19.3 19.0 19.2 19.2 19.3 19.0 19.2 19.3 19.0 19.2 19.3 19.0 19.2 19.2 19.3 19.0 19.2 19.2 19.3 19.0 19.2 19.2 19.3 19.0 19.2 19.2 19.2 19.2 19.3 19.0 19.2 19.2 19.2 19.2 19.2 19.2 19.2 19.2                                                                                                                                                                                                                                                                                                                                                                                                                                                                                                                                                                                                                                                                                                                                                                                                                                                                                                                                                   |                                     |         | Married |         |         | Not-married | <u>d</u> |         | Total   |                |
|--------------------------------------------------------------------------------------------------------------------------------------------------------------------------------------------------------------------------------------------------------------------------------------------------------------------------------------------------------------------------------------------------------------------------------------------------------------------------------------------------------------------------------------------------------------------------------------------------------------------------------------------------------------------------------------------------------------------------------------------------------------------------------------------------------------------------------------------------------------------------------------------------------------------------------------------------------------------------------------------------------------------------------------------------------------------------------------------------------------------------------------------------------------------------------------------------------------------------------------------------------------------------------------------------------------------------------------------------------------------------------------------------------------------------------------------------------------------------------------------------------------------------------------------------------------------------------------------------------------------------------------------------------------------------------------------------------------------------------------------------------------------------------------------------------------------------------------------------------------------------------------------------------------------------------------------------------------------------------------------------------------------------------------------------------------------------------------------------------------------------------|-------------------------------------|---------|---------|---------|---------|-------------|----------|---------|---------|----------------|
| Not in le labour force at any time during the preceding year   478.9   1,42.5   5,21.4   422.5   682.3   1,104.7   901.4   2,024.8   2 In the labour force at some time during the preceding year   3,281.1   2,436.6   5,717.7   2,011.6   1,665.7   3,677.3   5,292.7   4,102.3   9   7   7   7   7   7   7   7   7   7                                                                                                                                                                                                                                                                                                                                                                                                                                                                                                                                                                                                                                                                                                                                                                                                                                                                                                                                                                                                                                                                                                                                                                                                                                                                                                                                                                                                                                                                                                                                                                                                                                                                                                                                                                                                      |                                     | Males   | Females | Persons | Males   | Females     | Persons  | Males   | Females | Persons        |
| In the labour force at some time during the preceding year                                                                                                                                                                                                                                                                                                                                                                                                                                                                                                                                                                                                                                                                                                                                                                                                                                                                                                                                                                                                                                                                                                                                                                                                                                                                                                                                                                                                                                                                                                                                                                                                                                                                                                                                                                                                                                                                                                                                                                                                                                                                     |                                     |         | _       |         |         |             |          |         |         |                |
| Time worked during the preceding year (weeks)—  Vorked at some time during the preceding year (weeks)—  1 and under 4  1 1.1  1 2.5  1 2.5  1 3.6  1 3.6  1 3.6  1 3.6  1 3.6  1 3.6  1 3.6  1 3.6  1 3.6  1 3.6  1 4.7  1 20.8  1 20.8  1 20.8  1 20.8  1 20.8  1 20.8  1 20.8  1 20.8  1 20.8  1 20.8  1 20.8  1 20.8  1 20.8  1 20.8  1 20.8  1 20.8  1 20.8  1 20.8  1 20.8  1 20.8  1 20.8  1 20.8  1 20.8  1 20.8  1 20.8  1 20.8  1 20.8  1 20.8  1 20.8  1 20.8  1 20.8  1 20.8  1 20.8  1 20.8  1 20.8  1 20.8  1 20.8  1 20.8  1 20.8  1 20.8  1 20.8  1 20.8  1 20.8  1 20.8  1 20.8  1 20.8  1 20.8  1 20.8  1 20.8  1 20.8  1 20.8  1 20.8  1 20.8  1 20.8  1 20.8  1 20.8  1 20.8  1 20.8  1 20.8  1 20.8  1 20.8  1 20.8  1 20.8  1 20.8  1 20.8  1 20.8  1 20.8  1 20.8  1 20.8  1 20.8  1 20.8  1 20.8  1 20.8  1 20.8  1 20.8  1 20.8  1 20.8  1 20.8  1 20.8  1 20.8  1 20.8  1 20.8  1 20.8  1 20.8  1 20.8  1 20.8  1 20.8  1 20.8  1 20.8  1 20.8  1 20.8  1 20.8  1 20.8  1 20.8  1 20.8  1 20.8  1 20.8  1 20.8  1 20.8  1 20.8  1 20.8  1 20.8  1 20.8  1 20.8  1 20.8  1 20.8  1 20.8  1 20.8  1 20.8  1 20.8  1 20.8  1 20.8  1 20.8  1 20.8  1 20.8  1 20.8  1 20.8  1 20.8  1 20.8  1 20.8  1 20.8  1 20.8  1 20.8  1 20.8  1 20.8  1 20.8  1 20.8  1 20.8  1 20.8  1 20.8  1 20.8  1 20.8  1 20.8  1 20.8  1 20.8  1 20.8  1 20.8  1 20.8  1 20.8  1 20.8  1 20.8  1 20.8  1 20.8  1 20.8  1 20.8  1 20.8  1 20.8  1 20.8  1 20.8  1 20.8  1 20.8  1 20.8  1 20.8  1 20.8  1 20.8  1 20.8  1 20.8  1 20.8  1 20.8  1 20.8  1 20.8  1 20.8  1 20.8  1 20.8  1 20.8  1 20.8  1 20.8  1 20.8  1 20.8  1 20.8  1 20.8  1 20.8  1 20.8  1 20.8  1 20.8  1 20.8  1 20.8  1 20.8  1 20.8  1 20.8  1 20.8  1 20.8  1 20.8  1 20.8  1 20.8  1 20.8  1 20.8  1 20.8  1 20.8  1 20.8  1 20.8  1 20.8  1 20.8  1 20.8  1 20.8  1 20.8  1 20.8  1 20.8  1 20.8  1 20.8  1 20.8  1 20.8  1 20.8  1 20.8  1 20.8  1 20.8  1 20.8  1 20.8  1 20.8  1 20.8  1 20.8  1 20.8  1 20.8  1 20.8  1 20.8  1 20.8  1 20.8  1 20.8  1 20.8  1 20.8  1 20.8  1 20.8  1 20.8  1 20.8  1 20.8  1 20.8  1 20.8  1 20.8  1 20. |                                     | 478.9   | 1,342.5 | 1,821.4 | 422.5   | 682.3       | 1,104.7  | 901.4   | 2,024.8 | 2,926.2        |
| Time in the labour force during the preceding year (weeks)— 1 and under 4 2                                                                                                                                                                                                                                                                                                                                                                                                                                                                                                                                                                                                                                                                                                                                                                                                                                                                                                                                                                                                                                                                                                                                                                                                                                                                                                                                                                                                                                                                                                                                                                                                                                                                                                                                                                                                                                                                                                                                                                                                                                                    | •                                   |         |         |         |         |             |          |         |         |                |
| the preceding year (weeks)—  1 and under 14 1 1.1 5.20 1 6.3.1 43.2 50.5 93.7 5.4.4 102.5 4 and under 13 2 8.4 116.3 144.7 120.8 128.4 249.3 149.2 244.8 13 and under 26 3 4.0 105.8 139.9 86.1 102.8 189.0 120.2 208.7 26 and under 39 5 4.4 147.5 201.9 79.1 89.4 168.6 133.5 237.0 39 and under 49 155.5 254.3 409.8 139.1 146.2 285.2 294.6 400.5 2 2,856.6 1,613.6 4,470.1 1,457.7 1,052.4 2,510.0 4,314.2 2,665.9 6 5 2 2,856.6 1,613.6 4,470.1 1,457.7 1,052.4 2,510.0 4,314.2 2,665.9 6  Worked at some time during the preceding year (weeks)—  1 and under 4 1 9.2 38.6 57.8 54.3 40.2 94.5 73.5 78.8 19.1 19.1 19.1 19.1 19.1 19.1 19.1 1                                                                                                                                                                                                                                                                                                                                                                                                                                                                                                                                                                                                                                                                                                                                                                                                                                                                                                                                                                                                                                                                                                                                                                                                                                                                                                                                                                                                                                                                           | the preceding year                  | 3,281.1 | 2,436.6 | 5,717.7 | 2,011.6 | 1,665.7     | 3,677.3  | 5,292.7 | 4,102.3 | 9,395.0        |
| 1 and under 4                                                                                                                                                                                                                                                                                                                                                                                                                                                                                                                                                                                                                                                                                                                                                                                                                                                                                                                                                                                                                                                                                                                                                                                                                                                                                                                                                                                                                                                                                                                                                                                                                                                                                                                                                                                                                                                                                                                                                                                                                                                                                                                  | <del>_</del>                        |         |         |         |         |             |          |         |         |                |
| 4 and under 13 13 and under 26 34.0 105.8 139.9 86.1 102.8 189.0 1102. 208.7 26 and under 39 54.4 147.5 201.9 79.1 89.4 168.6 133.5 237.0 39 and under 49 155.5 254.3 49 and under 52 141.1 147.1 288.2 85.5 95.9 181.5 226.6 243.0 52 2,856.6 1,613.6 4,470.1 1,457.7 1,052.4 2,510.0 4,314.2 2,665.9 6 85.5 95.9 181.5 226.6 243.0 52 2,856.6 1,613.6 4,470.1 1,457.7 1,052.4 2,510.0 4,314.2 2,665.9 6 88.5 89.0 181.5 226.6 243.0 52 2,856.6 1,613.6 4,470.1 1,457.7 1,052.4 2,510.0 4,314.2 2,665.9 6 88.7 88.7 88.7 88.7 88.7 88.7 88.7 88                                                                                                                                                                                                                                                                                                                                                                                                                                                                                                                                                                                                                                                                                                                                                                                                                                                                                                                                                                                                                                                                                                                                                                                                                                                                                                                                                                                                                                                                                                                                                                               |                                     |         |         |         |         |             |          |         |         |                |
| 13 and under 26 26 and under 39 54.4 147.5 201.9 79.1 89.4 168.6 133.5 237.0 39 and under 49 155.5 254.3 499.8 139.1 146.2 285.2 294.6 400.5 248.6 248.0 2,856.6 1,613.6 4,470.1 1,457.7 1,052.4 2,510.0 4,314.2 2,526.0 2,366.5 2,370.6 4,470.1 1,457.7 1,052.4 2,510.0 4,314.2 2,526.0 2,370.3 8 8 8 8 8 8 8 8 8 8 8 8 8 8 8 8 8 8 8                                                                                                                                                                                                                                                                                                                                                                                                                                                                                                                                                                                                                                                                                                                                                                                                                                                                                                                                                                                                                                                                                                                                                                                                                                                                                                                                                                                                                                                                                                                                                                                                                                                                                                                                                                                         |                                     |         |         |         |         |             |          |         |         | 156.8          |
| 26 and under 39                                                                                                                                                                                                                                                                                                                                                                                                                                                                                                                                                                                                                                                                                                                                                                                                                                                                                                                                                                                                                                                                                                                                                                                                                                                                                                                                                                                                                                                                                                                                                                                                                                                                                                                                                                                                                                                                                                                                                                                                                                                                                                                | ·                                   |         |         |         |         |             |          |         |         | 394.0          |
| 39 and under 49                                                                                                                                                                                                                                                                                                                                                                                                                                                                                                                                                                                                                                                                                                                                                                                                                                                                                                                                                                                                                                                                                                                                                                                                                                                                                                                                                                                                                                                                                                                                                                                                                                                                                                                                                                                                                                                                                                                                                                                                                                                                                                                |                                     |         |         |         |         |             |          |         |         | 328.9          |
| 49 and under 52                                                                                                                                                                                                                                                                                                                                                                                                                                                                                                                                                                                                                                                                                                                                                                                                                                                                                                                                                                                                                                                                                                                                                                                                                                                                                                                                                                                                                                                                                                                                                                                                                                                                                                                                                                                                                                                                                                                                                                                                                                                                                                                |                                     |         |         |         |         |             |          |         |         | 370.5          |
| S2                                                                                                                                                                                                                                                                                                                                                                                                                                                                                                                                                                                                                                                                                                                                                                                                                                                                                                                                                                                                                                                                                                                                                                                                                                                                                                                                                                                                                                                                                                                                                                                                                                                                                                                                                                                                                                                                                                                                                                                                                                                                                                                             |                                     |         |         |         |         |             |          |         |         | 695.0          |
| Worked at some time during the preceding year   3,119.0   2,258.6   5,377.6   1,751.2   1,445.2   3,196.4   4,870.2   3,703.8   8                                                                                                                                                                                                                                                                                                                                                                                                                                                                                                                                                                                                                                                                                                                                                                                                                                                                                                                                                                                                                                                                                                                                                                                                                                                                                                                                                                                                                                                                                                                                                                                                                                                                                                                                                                                                                                                                                                                                                                                              |                                     |         |         |         |         |             |          |         |         | 469.7          |
| the preceding year 3,119.0 2,258.6 5,377.6 1,751.2 1,445.2 3,196.4 4,870.2 3,703.8 8  Time worked during the preceding year (weeks)— 1 and under 4 19.2 38.6 57.8 54.3 40.2 94.5 73.5 78.8 4 and under 13 55.8 100.3 156.1 134.6 121.2 255.8 190.4 221.5 13 and under 26 92.7 109.1 201.7 121.1 94.4 215.5 213.7 203.5 26 and under 39 130.1 162.5 292.6 135.3 116.4 251.7 265.4 278.9 39 and under 49 252.7 259.3 512.0 192.3 176.6 368.9 445.0 435.9 49 and under 52 141.0 140.7 281.7 77.2 85.1 162.4 218.2 225.9 52 2,427.5 1,448.1 3,875.5 1,036.3 811.3 1,847.6 3,463.8 2,259.3 5  Full-time/part-time status of weeks worked— All were full-time 2,746.0 1,085.9 3,831.9 1,265.6 805.1 2,070.7 4,011.6 1,891.1 5 More full-time than part-time 162.0 119.5 281.4 119.3 96.7 216.1 281.3 216.2 More part-time than full-time 164.0 952.1 1,116.1 307.5 483.0 790.5 471.4 1,435.1 1  Number of employers/businesses held during the year— One 2,842.8 2,078.7 4,921.5 1,461.0 1,201.2 2,662.3 4,303.8 3,280.0 7 Two 214.5 145.4 359.9 209.6 180.1 389.7 424.1 325.5 Three 39.4 26.3 65.6 52.0 42.9 94.9 91.4 69.2 Four or more 22.4 8.2 30.6 28.5 21.0 49.4 50.9 29.1   Looked for work at some time during the preceding year— One 420.3 287.7 708.0 514.6 403.0 917.6 934.8 690.7 1 Two 49.0 271.7 76.0 70.5 51.0 121.5 119.5 780. Three 26.0 18.8 44.8 35.7 23.2 59.0 61.7 421.1                                                                                                                                                                                                                                                                                                                                                                                                                                                                                                                                                                                                                                                                                                                                       | 52                                  | 2,856.6 | 1,613.6 | 4,470.1 | 1,457.7 | 1,052.4     | 2,510.0  | 4,314.2 | 2,665.9 | 6,980.2        |
| Time worked during the preceding year (weeks)—  1 and under 4 19.2 38.6 57.8 54.3 40.2 94.5 73.5 78.8 4 and under 13 55.8 100.3 156.1 134.6 121.2 255.8 190.4 221.5 13 and under 26 92.7 109.1 201.7 121.1 94.4 215.5 213.7 203.5 26 and under 39 130.1 162.5 292.6 135.3 116.4 251.7 265.4 278.9 39 and under 49 252.7 2593. 512.0 192.3 176.6 368.9 445.0 435.9 49 and under 52 141.0 140.7 281.7 77.2 85.1 162.4 218.2 225.9 52 2,427.5 1,448.1 3,875.5 1,036.3 811.3 1,847.6 3,463.8 2,259.3 52  Full-time/part-time status of weeks worked—  All were full-time  2,746.0 1,085.9 3,831.9 1,265.6 805.1 2,070.7 4,011.6 1,891.1 5 More full-time than part-time  162.0 119.5 281.4 119.3 96.7 216.1 281.3 216.2 More part-time than full-time  47.1 101.1 148.2 58.8 60.3 119.1 105.8 161.4 All were part-time  164.0 952.1 1,116.1 307.5 483.0 790.5 471.4 1,435.1 1  Number of employers/businesses held during the year—  One 2,842.8 2,078.7 4,921.5 1,461.0 1,201.2 2,662.3 4,303.8 3,280.0 7 Two 214.5 145.4 359.9 209.6 180.1 389.7 424.1 325.5 Three 39.4 26.3 65.6 52.0 42.9 94.9 91.4 69.2 Four or more 22.4 8.2 30.6 28.5 21.0 49.4 50.9 29.1 Looked for work at some time during the preceding year—  One 420.3 287.7 708.0 514.6 403.0 917.6 934.8 690.7 1 Two 49.0 27.1 76.0 70.5 51.0 121.5 1,259.9 880.1 2 Two 49.0 27.1 76.0 70.5 51.0 121.5 119.5 78.0 Three 26.0 18.8 44.8 35.7 23.2 59.0 61.7 42.1                                                                                                                                                                                                                                                                                                                                                                                                                                                                                                                                                                                                                                                                                                     |                                     |         |         |         |         |             |          |         |         |                |
| year (weeks)                                                                                                                                                                                                                                                                                                                                                                                                                                                                                                                                                                                                                                                                                                                                                                                                                                                                                                                                                                                                                                                                                                                                                                                                                                                                                                                                                                                                                                                                                                                                                                                                                                                                                                                                                                                                                                                                                                                                                                                                                                                                                                                   | the preceding year                  | 3,119.0 | 2,258.6 | 5,377.6 | 1,751.2 | 1,445.2     | 3,196.4  | 4,870.2 | 3,703.8 | 8,574.0        |
| 1 and under 4                                                                                                                                                                                                                                                                                                                                                                                                                                                                                                                                                                                                                                                                                                                                                                                                                                                                                                                                                                                                                                                                                                                                                                                                                                                                                                                                                                                                                                                                                                                                                                                                                                                                                                                                                                                                                                                                                                                                                                                                                                                                                                                  |                                     |         |         |         |         |             |          |         |         |                |
| 4 and under 13 55.8 100.3 156.1 13 and under 26 92.7 109.1 20.17 121.1 94.4 215.5 213.7 203.5 26 and under 39 130.1 162.5 292.6 135.3 116.4 251.7 265.4 278.9 39 and under 49 252.7 259.3 512.0 192.3 176.6 368.9 445.0 435.9 49 and under 52 141.0 140.7 281.7 77.2 85.1 162.4 218.2 225.9 52 2,427.5 1,448.1 3,875.5 1,036.3 811.3 1,847.6 3,463.8 2,259.3 5 5 Full-time/part-time status of weeks worked-— All were full-time 162.0 119.5 281.4 119.3 30.7 281.4 119.3 30.7 281.3 281.3 216.2 More part-time than part-time 164.0 952.1 1,116.1 307.5 1,265.6 805.1 2,070.7 4,011.6 1,891.1 5 80.6 805.1 2,070.7 4,011.6 1,891.1 5 80.6 805.1 2,070.7 4,011.6 1,891.1 5 80.6 805.1 2,070.7 4,011.6 1,891.1 5 80.6 805.1 2,070.7 4,011.6 1,891.1 5 80.6 805.1 2,070.7 4,011.6 1,891.1 5 80.6 805.1 2,070.7 4,011.6 1,891.1 5 80.6 805.1 2,070.7 4,011.6 1,891.1 5 80.6 805.1 2,070.7 4,011.6 1,891.1 5 80.6 805.1 2,070.7 4,011.6 1,891.1 5 80.6 805.1 2,070.7 4,011.6 1,891.1 5 80.6 805.1 2,070.7 4,011.6 1,891.1 5 80.6 805.1 2,070.7 4,011.6 1,891.1 5 80.6 805.1 2,070.7 4,011.6 1,891.1 5 80.6 805.1 2,070.7 4,011.6 1,891.1 5 80.6 805.1 2,070.7 4,011.6 1,891.1 5 80.6 805.1 2,070.7 4,011.6 1,891.1 5 80.6 805.1 2,070.7 4,011.6 1,891.1 5 80.6 805.1 2,070.7 4,011.6 1,891.1 5 80.6 805.1 2,070.7 4,011.6 1,891.1 5 80.6 805.1 2,070.7 4,011.6 1,891.1 5 80.6 805.1 2,070.7 4,011.6 1,891.1 5 80.6 805.1 2,070.7 4,011.6 1,891.1 5 80.6 805.1 2,070.7 4,011.6 1,891.1 5 80.6 805.1 2,070.7 4,011.6 1,891.1 5 80.6 805.1 2,070.7 4,011.6 1,891.1 5 80.6 805.1 2,070.7 4,011.6 1,891.1 5 80.6 805.1 2,070.7 4,011.6 1,891.1 5 80.6 805.1 2,070.7 4,011.6 1,891.1 5 80.6 805.1 2,070.7 4,011.6 1,891.1 5 80.6 805.1 2,070.7 4,011.6 1,891.1 5 80.6 805.1 2,070.7 4,011.6 1,891.1 5 80.6 805.1 2,070.7 4,011.6 1,891.1 5 80.6 805.1 2,070.7 4,011.6 1,891.1 5 80.6 805.1 2,070.7 4,011.6 1,891.1 5 80.6 805.1 2,070.7 4,011.6 1,891.1 5 80.6 805.1 2,070.7 4,011.6 1,891.1 5 80.6 805.1 2,070.7 4,011.6 1,891.1 5 80.6 805.1 2,070.7 4,011.6 1,891.1 5 80.6 805.1 2,070.7 4,011.6 1,891.1 5 80.6 805.1 1,106.1 1,066.6 | • • •                               | 10.2    | 38.6    | 57.8    | 543     | 40.2        | 04.5     | 73.5    | 78.8    | 152.3          |
| 13 and under 26                                                                                                                                                                                                                                                                                                                                                                                                                                                                                                                                                                                                                                                                                                                                                                                                                                                                                                                                                                                                                                                                                                                                                                                                                                                                                                                                                                                                                                                                                                                                                                                                                                                                                                                                                                                                                                                                                                                                                                                                                                                                                                                |                                     |         |         |         |         |             |          |         |         | 411.9          |
| 26 and under 39                                                                                                                                                                                                                                                                                                                                                                                                                                                                                                                                                                                                                                                                                                                                                                                                                                                                                                                                                                                                                                                                                                                                                                                                                                                                                                                                                                                                                                                                                                                                                                                                                                                                                                                                                                                                                                                                                                                                                                                                                                                                                                                |                                     |         |         |         |         |             |          |         |         | 417.2          |
| 39 and under 49 49 and under 52 141.0 140.7 281.7 77.2 85.1 162.4 218.2 225.9 52 2,427.5 1,448.1 3,875.5 1,036.3 811.3 1,847.6 3,463.8 2,259.3 5  Full-time/part-time status of weeks worked.— All were full-time 162.0 119.5 1281.4 119.3 96.7 216.1 281.3 216.2 281.3 216.2 281.4 281.3 216.2 281.4 281.3 216.2 281.4 281.3 216.2 281.4 281.3 216.2 281.4 281.3 216.2 281.4 281.3 216.2 281.4 281.3 216.2 281.4 281.3 216.2 281.4 281.3 216.2 281.4 281.3 216.2 281.4 281.3 216.2 281.4 281.3 216.2 281.4 281.3 216.2 281.4 281.3 216.2 281.4 281.3 216.2 281.4 281.3 216.2 281.4 281.3 216.2 281.4 281.3 216.2 281.4 281.3 216.2 281.4 281.3 216.2 281.4 281.3 216.2 281.4 281.3 216.2 281.4 281.3 216.2 281.4 281.3 216.2 281.4 281.3 216.2 281.4 281.3 216.2 281.4 281.3 216.2 281.4 281.3 216.2 281.4 281.3 216.2 281.4 281.3 216.2 281.4 281.3 216.2 281.4 281.3 216.2 281.4 281.3 216.2 281.4 281.3 216.2 281.4 281.3 216.2 281.4 281.3 216.2 281.4 281.3 216.2 281.4 281.3 216.2 281.4 281.3 216.2 281.4 281.3 216.2 281.4 281.3 216.2 281.4 281.3 281.3 281.4 281.3 281.4 281.3 281.4 281.3 281.4 281.3 281.4 281.3 281.4 281.3 281.4 281.3 281.4 281.3 281.4 281.3 281.4 281.3 281.4 281.3 281.4 281.3 281.4 281.3 281.4 281.3 281.4 281.3 281.4 281.3 281.4 281.3 281.4 281.3 281.4 281.3 281.4 281.3 281.4 281.3 281.4 281.3 281.4 281.3 281.4 281.3 281.4 281.3 281.4 281.3 281.4 281.3 281.4 281.3 281.4 281.3 281.4 281.3 281.4 281.3 281.4 281.3 281.4 281.3 281.4 281.3 281.4 281.3 281.4 281.3 281.4 281.3 281.4 281.3 281.4 281.3 281.4 281.3 281.4 281.3 281.4 281.3 281.4 281.3 281.4 281.3 281.4 281.3 281.4 281.3 281.4 281.3 281.4 281.3 281.4 281.3 281.4 281.3 281.4 281.3 281.4 281.3 281.4 281.3 281.4 281.3 281.4 281.3 281.4 281.3 281.4 281.3 281.4 281.3 281.4 281.3 281.4 281.3 281.4 281.3 281.4 281.3 281.4 281.3 281.4 281.3 281.4 281.3 281.4 281.3 281.4 281.3 281.4 281.3 281.4 281.3 281.4 281.3 281.4 281.3 281.4 281.3 281.4 281.3 281.4 281.3 281.4 281.3 281.4 281.3 281.4 281.3 281.4 281.3 281.4 281.3 281.4 281.3 281.4 281.3 281.4 281.3 281.4 281.3 281.4 281.4 281.3 281.4  |                                     |         |         |         |         |             |          |         |         | 544.3          |
| 49 and under 52                                                                                                                                                                                                                                                                                                                                                                                                                                                                                                                                                                                                                                                                                                                                                                                                                                                                                                                                                                                                                                                                                                                                                                                                                                                                                                                                                                                                                                                                                                                                                                                                                                                                                                                                                                                                                                                                                                                                                                                                                                                                                                                |                                     |         |         |         |         |             |          |         |         | 881.0          |
| Full-time/part-time status of weeks worked-— All were full-time All were full-time 162.0 119.5 281.4 119.3 96.7 216.1 281.3 216.2 More part-time than part-time 162.0 119.5 281.4 119.3 96.7 216.1 281.3 216.2 More part-time than full-time 164.0 952.1 1,116.1 307.5 483.0 790.5 471.4 1,435.1 1  Number of employers/businesses held during the year-— One 2,842.8 2,078.7 4,921.5 1,461.0 1,201.2 2,662.3 4,303.8 3,280.0 7  Two 214.5 145.4 359.9 209.6 180.1 389.7 424.1 325.5 Three 39.4 26.3 65.6 52.0 42.9 94.9 91.4 69.2 Four or more 22.4 8.2 30.6 28.5 21.0 49.4 50.9 29.1  Looked for work at some time during the preceding year  S47.7 370.9 918.6 682.2 509.2 1,191.5 1,229.9 880.1 2  Number of spells of looking for work during the preceding year  420.3 287.7 708.0 514.6 403.0 917.6 934.8 690.7 1 Two 420.3 287.7 708.0 514.6 403.0 917.6 934.8 690.7 1 Two 440.0 27.1 76.0 70.5 51.0 121.5 119.5 78.0 Three 26.0 18.8 44.8 35.7 23.2 59.0 61.7 42.1                                                                                                                                                                                                                                                                                                                                                                                                                                                                                                                                                                                                                                                                                                                                                                                                                                                                                                                                                                                                                                                                                                                                                    |                                     |         |         |         |         |             |          |         |         | 444.0          |
| weeks worked—       All were full-time       2,746.0       1,085.9       3,831.9       1,265.6       805.1       2,070.7       4,011.6       1,891.1       5         More full-time than part-time       162.0       119.5       281.4       119.3       96.7       216.1       281.3       216.2         More part-time than full-time All were part-time       47.1       101.1       148.2       58.8       60.3       119.1       105.8       161.4         All were part-time       164.0       952.1       1,116.1       307.5       483.0       790.5       471.4       1,435.1       1         Number of employers/businesses held during the year——         One       2,842.8       2,078.7       4,921.5       1,461.0       1,201.2       2,662.3       4,303.8       3,280.0       7         Two       214.5       145.4       359.9       209.6       180.1       389.7       424.1       325.5         Three       39.4       26.3       65.6       52.0       42.9       94.9       91.4       69.2         Four or more       22.4       8.2       30.6       28.5       21.0       49.4       50.9       29.1         Number of spells of looking for work during the preceding year                                                                                                                                                                                                                                                                                                                                                                                                                                                                                                                                                                                                                                                                                                                                                                                                                                                                                                                          |                                     |         |         |         | —       |             |          |         |         | 5,723.2        |
| All were full-time                                                                                                                                                                                                                                                                                                                                                                                                                                                                                                                                                                                                                                                                                                                                                                                                                                                                                                                                                                                                                                                                                                                                                                                                                                                                                                                                                                                                                                                                                                                                                                                                                                                                                                                                                                                                                                                                                                                                                                                                                                                                                                             | Full-time/part-time status of       |         |         |         |         |             |          |         |         |                |
| More full-time than part-time         162.0         119.5         281.4         119.3         96.7         216.1         281.3         216.2           More part-time than full-time All were part-time         47.1         101.1         148.2         58.8         60.3         119.1         105.8         161.4           All were part-time         164.0         952.1         1,116.1         307.5         483.0         790.5         471.4         1,435.1         1           Number of employers/businesses           held during the year—           One         2,842.8         2,078.7         4,921.5         1,461.0         1,201.2         2,662.3         4,303.8         3,280.0         7           Two         214.5         145.4         359.9         209.6         180.1         389.7         424.1         325.5           Three         39.4         26.3         65.6         52.0         42.9         94.9         91.4         69.2           Four or more         22.4         8.2         30.6         28.5         21.0         49.4         50.9         29.1           Looked for work at some time during the preceding year——         420.3         287.7         708.0         514.6         403.0<                                                                                                                                                                                                                                                                                                                                                                                                                                                                                                                                                                                                                                                                                                                                                                                                                                                                                 | weeks worked-—                      |         |         |         |         |             |          |         |         |                |
| More part-time than full-time       47.1       101.1       148.2       58.8       60.3       119.1       105.8       161.4         All were part-time       164.0       952.1       1,116.1       307.5       483.0       790.5       471.4       1,435.1       1         Number of employers/businesses held during the year—         One       2,842.8       2,078.7       4,921.5       1,461.0       1,201.2       2,662.3       4,303.8       3,280.0       7         Two       214.5       145.4       359.9       209.6       180.1       389.7       424.1       325.5         Three       39.4       26.3       65.6       52.0       42.9       94.9       91.4       69.2         Four or more       22.4       8.2       30.6       28.5       21.0       49.4       50.9       29.1         Looked for work at some time during the preceding year       547.7       370.9       918.6       682.2       509.2       1,191.5       1,229.9       880.1       2         Number of spells of looking for work during the preceding year——       420.3       287.7       708.0       514.6       403.0       917.6       934.8       690.7       1         Two       49.0                                                                                                                                                                                                                                                                                                                                                                                                                                                                                                                                                                                                                                                                                                                                                                                                                                                                                                                                            | All were full-time                  | 2,746.0 | 1,085.9 | 3,831.9 | 1,265.6 | 805.1       | 2,070.7  | 4,011.6 | 1,891.1 | 5,902.6        |
| All were part-time 164.0 952.1 1,116.1 307.5 483.0 790.5 471.4 1,435.1 1  Number of employers/businesses held during the year—  One 2,842.8 2,078.7 4,921.5 1,461.0 1,201.2 2,662.3 4,303.8 3,280.0 7  Two 214.5 145.4 359.9 209.6 180.1 389.7 424.1 325.5  Three 39.4 26.3 65.6 52.0 42.9 94.9 91.4 69.2  Four or more 22.4 8.2 30.6 28.5 21.0 49.4 50.9 29.1  Looked for work at some time during the preceding year 547.7 370.9 918.6 682.2 509.2 1,191.5 1,229.9 880.1 2  Number of spells of looking for work during the preceding year—  One 420.3 287.7 708.0 514.6 403.0 917.6 934.8 690.7 1  Two 49.0 27.1 76.0 70.5 51.0 121.5 119.5 78.0  Three 26.0 18.8 44.8 35.7 23.2 59.0 61.7 42.1                                                                                                                                                                                                                                                                                                                                                                                                                                                                                                                                                                                                                                                                                                                                                                                                                                                                                                                                                                                                                                                                                                                                                                                                                                                                                                                                                                                                                             | More full-time than part-time       | 162.0   | 119.5   | 281.4   | 119.3   | 96.7        | 216.1    | 281.3   | 216.2   | 497.5          |
| Number of employers/businesses held during the year One 2,842.8 2,078.7 4,921.5 1,461.0 1,201.2 2,662.3 4,303.8 3,280.0 7 Two 214.5 145.4 359.9 209.6 180.1 389.7 424.1 325.5 Three 39.4 26.3 65.6 52.0 42.9 94.9 91.4 69.2 Four or more 22.4 8.2 30.6 28.5 21.0 49.4 50.9 29.1  Looked for work at some time during the preceding year 547.7 370.9 918.6 682.2 509.2 1,191.5 1,229.9 880.1 2  Number of spells of looking for work during the preceding year One 420.3 287.7 708.0 514.6 403.0 917.6 934.8 690.7 1 Two 49.0 27.1 76.0 70.5 51.0 121.5 119.5 78.0 Three 26.0 18.8 44.8 35.7 23.2 59.0 61.7 42.1                                                                                                                                                                                                                                                                                                                                                                                                                                                                                                                                                                                                                                                                                                                                                                                                                                                                                                                                                                                                                                                                                                                                                                                                                                                                                                                                                                                                                                                                                                                | More part-time than full-time       | 47.1    | 101.1   | 148.2   | 58.8    | 60.3        | 119.1    | 105.8   | 161.4   | 267.3          |
| held during the year— One 2,842.8 2,078.7 4,921.5 1,461.0 1,201.2 2,662.3 4,303.8 3,280.0 7 Two 214.5 145.4 359.9 209.6 180.1 389.7 424.1 325.5 Three 39.4 26.3 65.6 52.0 42.9 94.9 91.4 69.2 Four or more 22.4 8.2 30.6 28.5 21.0 49.4 50.9 29.1  Looked for work at some time during the preceding year 547.7 370.9 918.6 682.2 509.2 1,191.5 1,229.9 880.1 2  Number of spells of looking for work during the preceding year— One 420.3 287.7 708.0 514.6 403.0 917.6 934.8 690.7 1 Two 49.0 27.1 76.0 70.5 51.0 121.5 119.5 78.0 Three 26.0 18.8 44.8 35.7 23.2 59.0 61.7 42.1                                                                                                                                                                                                                                                                                                                                                                                                                                                                                                                                                                                                                                                                                                                                                                                                                                                                                                                                                                                                                                                                                                                                                                                                                                                                                                                                                                                                                                                                                                                                             |                                     | 164.0   | 952.1   | 1,116.1 | 307.5   | 483.0       | 790.5    | 471.4   | 1,435.1 | 1,906.6        |
| One         2,842.8         2,078.7         4,921.5         1,461.0         1,201.2         2,662.3         4,303.8         3,280.0         7           Two         214.5         145.4         359.9         209.6         180.1         389.7         424.1         325.5           Three         39.4         26.3         65.6         52.0         42.9         94.9         91.4         69.2           Four or more         22.4         8.2         30.6         28.5         21.0         49.4         50.9         29.1           Looked for work at some time during the preceding year         547.7         370.9         918.6         682.2         509.2         1,191.5         1,229.9         880.1         2           Number of spells of looking for work during the preceding year—One         420.3         287.7         708.0         514.6         403.0         917.6         934.8         690.7         1           Two         49.0         27.1         76.0         70.5         51.0         121.5         119.5         78.0           Three         26.0         18.8         44.8         35.7         23.2         59.0         61.7         42.1                                                                                                                                                                                                                                                                                                                                                                                                                                                                                                                                                                                                                                                                                                                                                                                                                                                                                                                                        |                                     |         |         |         |         |             |          |         |         |                |
| Two 214.5 145.4 359.9 209.6 180.1 389.7 424.1 325.5 Three 39.4 26.3 65.6 52.0 42.9 94.9 91.4 69.2 Four or more 22.4 8.2 30.6 28.5 21.0 49.4 50.9 29.1 Looked for work at some time during the preceding year 547.7 370.9 918.6 682.2 509.2 1,191.5 1,229.9 880.1 2  Number of spells of looking for work during the preceding year— One 420.3 287.7 708.0 514.6 403.0 917.6 934.8 690.7 1 Two 49.0 27.1 76.0 70.5 51.0 121.5 119.5 78.0 Three 26.0 18.8 44.8 35.7 23.2 59.0 61.7 42.1                                                                                                                                                                                                                                                                                                                                                                                                                                                                                                                                                                                                                                                                                                                                                                                                                                                                                                                                                                                                                                                                                                                                                                                                                                                                                                                                                                                                                                                                                                                                                                                                                                          | <u> </u>                            |         |         |         |         |             |          |         |         |                |
| Three 39.4 26.3 65.6 52.0 42.9 94.9 91.4 69.2 Four or more 22.4 8.2 30.6 28.5 21.0 49.4 50.9 29.1  Looked for work at some time during the preceding year 547.7 370.9 918.6 682.2 509.2 1,191.5 1,229.9 880.1 2  Number of spells of looking for work during the preceding year—  One 420.3 287.7 708.0 514.6 403.0 917.6 934.8 690.7 1  Two 49.0 27.1 76.0 70.5 51.0 121.5 119.5 78.0 Three 26.0 18.8 44.8 35.7 23.2 59.0 61.7 42.1                                                                                                                                                                                                                                                                                                                                                                                                                                                                                                                                                                                                                                                                                                                                                                                                                                                                                                                                                                                                                                                                                                                                                                                                                                                                                                                                                                                                                                                                                                                                                                                                                                                                                           |                                     | ,       | ,       | ,       | ,       | ,           | •        | ,       | ,       | 7,583.8        |
| Four or more 22.4 8.2 30.6 28.5 21.0 49.4 50.9 29.1  Looked for work at some time during the preceding year 547.7 370.9 918.6 682.2 509.2 1,191.5 1,229.9 880.1 2  Number of spells of looking for work during the preceding year—  One 420.3 287.7 708.0 514.6 403.0 917.6 934.8 690.7 1  Two 49.0 27.1 76.0 70.5 51.0 121.5 119.5 78.0  Three 26.0 18.8 44.8 35.7 23.2 59.0 61.7 42.1                                                                                                                                                                                                                                                                                                                                                                                                                                                                                                                                                                                                                                                                                                                                                                                                                                                                                                                                                                                                                                                                                                                                                                                                                                                                                                                                                                                                                                                                                                                                                                                                                                                                                                                                        | =                                   |         |         |         |         |             |          |         |         | 749.6          |
| Looked for work at some time during the preceding year 547.7 370.9 918.6 682.2 509.2 1,191.5 1,229.9 880.1 2  Number of spells of looking for work during the preceding year—  One 420.3 287.7 708.0 514.6 403.0 917.6 934.8 690.7 1  Two 49.0 27.1 76.0 70.5 51.0 121.5 119.5 78.0  Three 26.0 18.8 44.8 35.7 23.2 59.0 61.7 42.1                                                                                                                                                                                                                                                                                                                                                                                                                                                                                                                                                                                                                                                                                                                                                                                                                                                                                                                                                                                                                                                                                                                                                                                                                                                                                                                                                                                                                                                                                                                                                                                                                                                                                                                                                                                             |                                     |         |         |         |         |             |          |         |         | 160.5          |
| the preceding year 547.7 370.9 918.6 682.2 509.2 1,191.5 1,229.9 880.1 2  Number of spells of looking for work during the preceding year—  One 420.3 287.7 708.0 514.6 403.0 917.6 934.8 690.7 1  Two 49.0 27.1 76.0 70.5 51.0 121.5 119.5 78.0  Three 26.0 18.8 44.8 35.7 23.2 59.0 61.7 42.1                                                                                                                                                                                                                                                                                                                                                                                                                                                                                                                                                                                                                                                                                                                                                                                                                                                                                                                                                                                                                                                                                                                                                                                                                                                                                                                                                                                                                                                                                                                                                                                                                                                                                                                                                                                                                                 | Four or more                        | 22.4    | 8.2     | 30.6    | 28.5    | 21.0        | 49.4     | 50.9    | 29.1    | 80.0           |
| Number of spells of looking for work during the preceding year—  One 420.3 287.7 708.0 514.6 403.0 917.6 934.8 690.7 1  Two 49.0 27.1 76.0 70.5 51.0 121.5 119.5 78.0  Three 26.0 18.8 44.8 35.7 23.2 59.0 61.7 42.1                                                                                                                                                                                                                                                                                                                                                                                                                                                                                                                                                                                                                                                                                                                                                                                                                                                                                                                                                                                                                                                                                                                                                                                                                                                                                                                                                                                                                                                                                                                                                                                                                                                                                                                                                                                                                                                                                                           | Looked for work at some time during |         |         |         |         |             |          |         |         |                |
| during the preceding year—     420.3     287.7     708.0     514.6     403.0     917.6     934.8     690.7     1       Two     49.0     27.1     76.0     70.5     51.0     121.5     119.5     78.0       Three     26.0     18.8     44.8     35.7     23.2     59.0     61.7     42.1                                                                                                                                                                                                                                                                                                                                                                                                                                                                                                                                                                                                                                                                                                                                                                                                                                                                                                                                                                                                                                                                                                                                                                                                                                                                                                                                                                                                                                                                                                                                                                                                                                                                                                                                                                                                                                       | the preceding year                  | 547.7   | 370.9   | 918.6   | 682.2   | 509.2       | 1,191.5  | 1,229.9 | 880.1   | 2,110.1        |
| One     420.3     287.7     708.0     514.6     403.0     917.6     934.8     690.7     1       Two     49.0     27.1     76.0     70.5     51.0     121.5     119.5     78.0       Three     26.0     18.8     44.8     35.7     23.2     59.0     61.7     42.1                                                                                                                                                                                                                                                                                                                                                                                                                                                                                                                                                                                                                                                                                                                                                                                                                                                                                                                                                                                                                                                                                                                                                                                                                                                                                                                                                                                                                                                                                                                                                                                                                                                                                                                                                                                                                                                              |                                     |         |         |         |         |             |          |         |         |                |
| Two     49.0     27.1     76.0     70.5     51.0     121.5     119.5     78.0       Three     26.0     18.8     44.8     35.7     23.2     59.0     61.7     42.1                                                                                                                                                                                                                                                                                                                                                                                                                                                                                                                                                                                                                                                                                                                                                                                                                                                                                                                                                                                                                                                                                                                                                                                                                                                                                                                                                                                                                                                                                                                                                                                                                                                                                                                                                                                                                                                                                                                                                              |                                     | 400.0   | 202.5   | 700.0   |         | 402.0       | 0177     | 024.0   | 600 T   | 1.605.5        |
| Three 26.0 18.8 44.8 35.7 23.2 59.0 61.7 42.1                                                                                                                                                                                                                                                                                                                                                                                                                                                                                                                                                                                                                                                                                                                                                                                                                                                                                                                                                                                                                                                                                                                                                                                                                                                                                                                                                                                                                                                                                                                                                                                                                                                                                                                                                                                                                                                                                                                                                                                                                                                                                  |                                     |         |         |         |         |             |          |         |         | 1,625.5        |
| ••••                                                                                                                                                                                                                                                                                                                                                                                                                                                                                                                                                                                                                                                                                                                                                                                                                                                                                                                                                                                                                                                                                                                                                                                                                                                                                                                                                                                                                                                                                                                                                                                                                                                                                                                                                                                                                                                                                                                                                                                                                                                                                                                           |                                     |         |         | -       |         |             |          |         |         | 197.5          |
|                                                                                                                                                                                                                                                                                                                                                                                                                                                                                                                                                                                                                                                                                                                                                                                                                                                                                                                                                                                                                                                                                                                                                                                                                                                                                                                                                                                                                                                                                                                                                                                                                                                                                                                                                                                                                                                                                                                                                                                                                                                                                                                                |                                     |         |         |         |         |             |          |         |         | 103.7<br>183.3 |
| Total 3,760.0 3,779.2 7,539.2 2,434.1 2,347.9 4,782.0 6,194.1 6,127.1 12                                                                                                                                                                                                                                                                                                                                                                                                                                                                                                                                                                                                                                                                                                                                                                                                                                                                                                                                                                                                                                                                                                                                                                                                                                                                                                                                                                                                                                                                                                                                                                                                                                                                                                                                                                                                                                                                                                                                                                                                                                                       |                                     |         |         |         |         |             |          |         |         |                |

Source: Labour Force Experience, Australia (6206.0).

## Transition from Education to Work

In May 1993, 2,190,000 persons were identified as having attended an educational institution in the previous year (1992) — 1,429,400 attended full-time and 760,700 attended part-time.