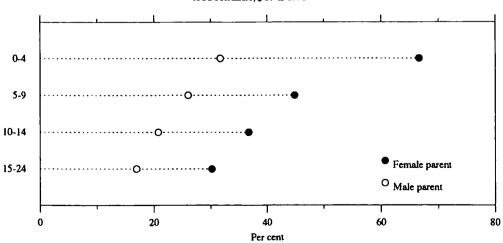

Of those who attended full-time in 1992, 354,200 had left full-time education by May 1993. Of this group 66 per cent (232,700) were employed in May 1993, while 24 per cent (85,000) were unemployed and 10 per cent (36,500) were not in the labour force.

Of those who attended an educational institution part-time in 1992, 46 per cent (353,700) were not attending an educational institution at all in May 1993, 50 per cent (378,800) continued part-time study and 3.7 per cent (28,100) were attending full-time in May 1993.

TABLE 2.8. CIVILIAN POPULATION AGED 15 TO 64: AGE, WHETHER ATTENDED AN EDUCATIONAL INSTITUTION AND TYPE OF ATTENDANCE IN PREVIOUS YEAR, WHETHER ATTENDING FULL-TIME EDUCATION AND LABOUR FORCE STATUS, AUSTRALIA, MAY 1988 TO MAY 1993