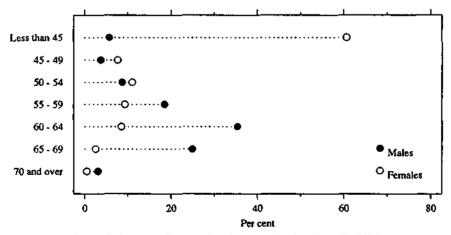

#### Labour Force Experience

An estimated 9,215,200 persons aged between 15 and 69 years participated in the labour force, that is, worked or looked for work at some time during the twelve months ending March 1991. The proportion of persons participating in the labour force has increased from 74 per cent in 1986 to 77 per cent in 1991.

Over this period, participation by males in the labour force has remained steady at 86 per cent. Males aged between 20 and 54 years recorded participation rates over 90 per cent from 1986 onwards. For females, the 20-24 year age group recorded the highest participation rate in each of the past six surveys. The participation rate for married females has increased since 1986, with the proportion of married females participating in the labour force increasing from 57 per cent in 1986 to 65 per cent in 1991.

For all age groups, the participation rate for married males was higher than the participation rate for males not married. Married females aged between 45 and 54 recorded the largest participation rate increase, rising from 57 per cent in 1986 to 69 per cent in 1991.