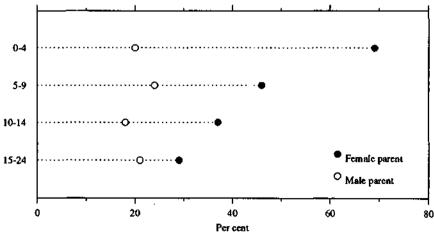

per cent of female parents of one-parent families. The percentage of one-parent families with the parent employed was greater where the parent was a male irrespective of the age of youngest dependent.

Of the 7 per cent of parents of *one-parent families* who were unemployed, 83 per cent were females. Where the parent was female, the percentage of *one-parent families* with the parent unemployed decreased as the age of the youngest dependent increased.

For other families, 39 per cent of family heads were employed and only 4 per cent were unemployed.



Source: Labour Force Status and Other Characteristics of Families, Australia, June 1991 (6224.0).

# CHART 2.6. PERCENTAGE OF ONE-PARENT FAMILIES WITH THE PARENT NOT IN THE LABOUR FORCE, BY AGE OF YOUNGEST DEPENDENT, AUSTRALIA, JUNE 1991



TABLE 2.12. FAMILY STATUS AND LABOUR FORCE STATUS OF PERSONS AGED 15 AND OVER(a) AUSTRALIA, JUNE 1991

|                                                                          | <u>Employed</u><br>Full Part  |                           |                               | Unempi<br>Looking<br>for | oved                    |                               |                             | Civilian<br>popu-             |                                    | _                                    |
|--------------------------------------------------------------------------|-------------------------------|---------------------------|-------------------------------|--------------------------|-------------------------|-------------------------------|-----------------------------|--------------------