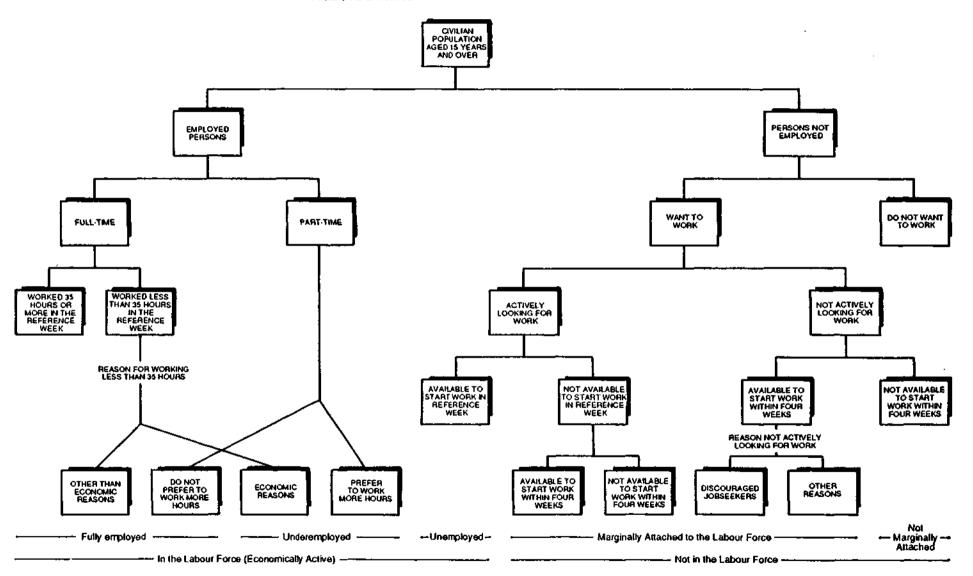

The need to reflect the dynamic structure of the labour market and the changes required to respond to evolving socio-economic conditions and policy concerns have resulted in significant modifications to the original Labour Force Survey framework that was developed in the 1960s. An ever-increasing demand to obtain information concerning underemployment and information on persons wanting to work but not defined as unemployed has led to improvements to the conceptual basis of the Australian labour force framework. The conceptual framework is set out schematically on the next page.