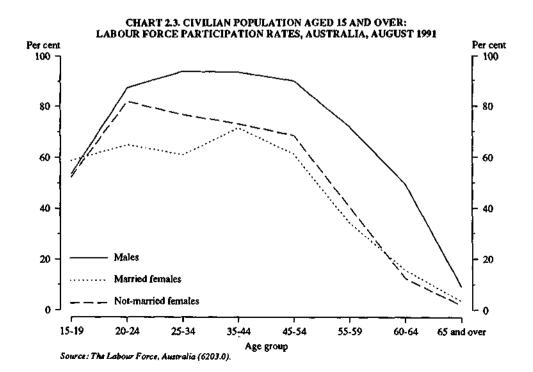

There were large increases in the labour force participation rate for females in both the 35 to 44 age group (13.8 percentage points) and the 45 to 54 age group (13.7 percentage points), to 71.9 and 62.7 per cent respectively. The participation rate for females aged 25 to 34 increased by 12.7 percentage points over the decade, while the participation rates for both males and females in the 15 to 19 and the 65 and over age groups fell.

|         | Age group |       |       |       |       |       |       |             |       |  |  |  |
|---------|-----------|-------|-------|-------|-------|-------|-------|-------------|-------|--|--|--|
| August  | 15-19     | 20-24 | 25-34 | 35-44 | 45-54 | 55-59 | 60-64 | 65 and over | Total |  |  |  |
|         |           |       |       | MALE  | S     |       |       |             |       |  |  |  |
| 1981    | 61.8      | 91.3  | 95.3  | 95.2  | 91.3  | 81.1  | 51.2  | 10.6        | 77.5  |  |  |  |
| 1982    | 62.4      | 89.3  | 94.9  | 95.1  | 90.0  | 79.1  | 47.7  | 9.2         | 76.6  |  |  |  |
| 1983    | 58.2      | 89.6  | 95.4  | 95.0  | 90.4  | 78.2  | 42.8  | 8.6         | 75.9  |  |  |  |
| 1984    | 59.0      | 89.4  | 95.1  | 94.7  | 90.0  | 76.7  | 43.4  | 9.0         | 75.6  |  |  |  |
| 1985    | 57.7      | 89.7  | 94.5  | 94.8  | 90.0  | 76.4  | 42.6  | 8.9         | 75.2  |  |  |  |
| 1986(a) | 58.5      | 89.1  | 94.8  | 94.4  | 90.0  | 75.7  | 45.1  | 8.4         | 75.1  |  |  |  |
| 1987    | 57.4      | 89.4  | 94.6  | 94.4  | 89.5  | 74.5  | 44.7  | 8.5         | 74.7  |  |  |  |
| 1988    | 56.4      | 90.1  | 93.7  | 94.2  | 87.3  | 73.6  | 47.2  | 8.4         | 74.2  |  |  |  |
| 1989    | 59.6      | 89.2  | 94.8  | 93.3  | 88.7  | 74.9  | 49.8  | 8.5         | 74.9  |  |  |  |
| 1990    | 58.1      | 88.7  | 94.2  | 94.3  | 89.6  | 76.0  | 50.6  | 8.5         | 75.0  |  |  |  |
| 1991    | 53.5      | 87.1  | 94.3  | 93.8  | 89.8  | 71.9  | 49.6  | 9.1         | 74.1  |  |  |  |
|         |           |       | ·     | FEMAL | ES    |       |       |             |       |  |  |  |
| 1981    | 57.1      | 70.7  | 52.9  | 58.1  | 49.0  | 29.8  | 12.0  | 2.6         | 44.4  |  |  |  |
| 1982    | 56.1      | 70.0  | 53.6  | 58.0  | 49.5  | 26.0  | 9.1   | 2.5         | 44.0  |  |  |  |
| 1983    | 57.0      | 70.8  | 52.8  | 58.0  | 48.5  | 28.3  | 12.1  | 2.1         | 44.0  |  |  |  |
| 1984    | 55.6      | 71.8  | 54.9  | 58.7  | 50.1  | 27.6  | 11.5  | 2.5         | 44.6  |  |  |  |
| 1985    | 56.0      | 73.6  | 57.6  | 61.4  | 50.2  | 27.1  | 11.2  | 2.0         | 45.7  |  |  |  |
| 1986(a) | 56.6      | 74.6  | 60.1  | 64.7  | 54.4  | 28.7  | 12.7  | 1.9         | 47.6  |  |  |  |
| 1987    | 53.6      | 75.6  | 61.9  | 65.8  | 55.3  | 30.4  | 13.2  | 2.6         | 48.3  |  |  |  |
| 1988    | 56.0      | 75.8  | 62.0  | 68.2  | 57.0  | 31.4  | 14.5  | 2.5         | 49.4  |  |  |  |
| 1989    | 57.1      | 77.4  | 65.0  | 69.8  | 59.3  | 32.1  | 13.6  | 2.2         | 50.8  |  |  |  |
| 1990    | 56.8      | 78.8  | 65.1  | 72.1  | 61.0  | 33.8  | 16.3  | 2.3         | 51.8  |  |  |  |
| 1991    | 52.6      | 76.7  | 65.6  | 71.9  | 62.7  | 35.7  | 14.6  | 2.4         | 51.5  |  |  |  |
|         |           |       |       | PERSO | NS    |       |       |             |       |  |  |  |
| 1981    | 59.5      | 81.0  | 74.2  | 76.9  | 70.6  | 55.4  | 30.7  | 5.9         | 60.7  |  |  |  |
| 1982    | 59.3      | 79.6  | 74.3  | 76.9  | 70.2  | 52.5  | 27.9  | 5.3         | 60.0  |  |  |  |
| 1983    | 57.6      | 80.2  | 74.1  | 76.8  | 69.9  | 53.4  | 26.9  | 4.8         | 59.7  |  |  |  |
| 1984    | 57.3      | 80.6  | 74.9  | 77.0  | 70.5  | 52.5  | 27.0  | 5.2         | 59.9  |  |  |  |
| 1985    | 56.9      | 81.7  | 76.0  | 78.4  | 70.6  | 52.1  | 26.5  | 4.9         | 60.2  |  |  |  |
| 1986(a) | 57.6      | 81.9  | 77.4  | 79.7  | 72.7  | 52.6  | 28.6  | 4.7         | 61.1  |  |  |  |
| 1987    | 55.6      | 82.6  | 78.2  | 80.3  | 72.8  | 52.8  | 28.6  | 5.1         | 61.3  |  |  |  |
| 1988    | 56.2      | 83.0  | 77.9  | 81.3  | 72.5  | 52.8  | 30.6  | 5.0         | 61.€  |  |  |  |
| 1989    | 58.4      | 83.4  | 79.9  | 81.7  | 74.4  | 53.8  | 31.6  | 4.9         | 62.7  |  |  |  |
| 1990    | 57.4      | 83.8  | 79.7  | 83.3  | 75.7  | 55.2  | 33.4  | 4.9         | 63.3  |  |  |  |
| 1991    | 53.0      | 81.9  | 80.0  | 82.9  | 76.6  | 54.0  | 32.1  | 5.3         | 62.7  |  |  |  |