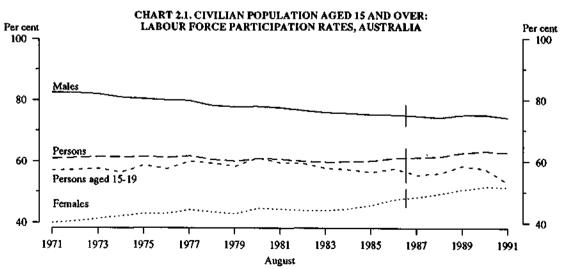

#### Labour force

In August 1991, of the 8,475,200 persons in the labour force, 4,946,200 were males and 3,528,900 were females.

The labour force participation rate for persons increased by 12.0 percentage points over the decade August 1981 to August 1991 to 62.7 per cent. This increase was attributable to an increase of 7.1 percentage points in the female participation rate. The labour force participation rate for males has decreased by 3.4 percentage points to 74.1 per cent.

There were large increases in the labour force participation rate for females in both the 35 to 44 age group (13.8 percentage points) and the 45 to 54 age group (13.7 percentage points), to 71.9 and 62.7 per cent respectively. The participation rate for females aged 25 to 34 increased by 12.7 percentage points over the decade, while the participation rates for both males and females in the 15 to 19 and the 65 and over age groups fell.

Indicates break in series. Estimates from August 1986 are based on a revised definition introduced in April 1986. See the Technical Notes for further information.

Source: The Labour Force, Australia (6203.0).