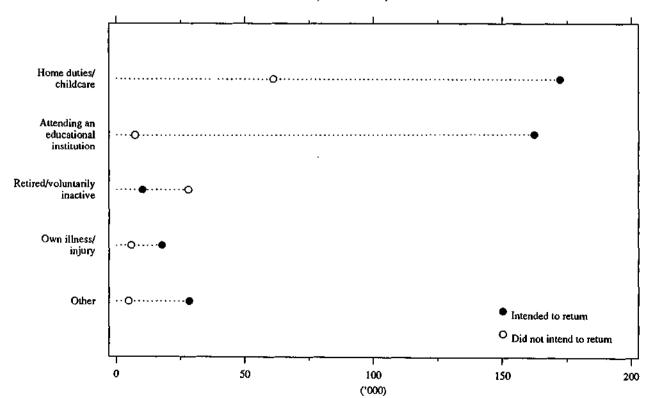

Of the 8,673,100 persons who had worked at some time during the year ending March 1991, 5,803,000 persons (67%) had worked for the full 52 weeks.

During the year ending March 1991, 1,748,700 persons looked for work at some time. Of these, 232,700 persons (13%) looked for work for the whole 52 weeks.

The number of persons not in the labour force at some time during the year was 5,264,700, with 2,775,700 persons (53%) not in the labour force for the whole year. Females made up 65 per cent of persons not in the labour force at some time during the year.