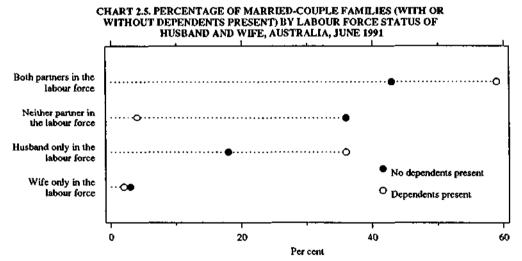

#### Labour force

In August 1991, of the 8,475,200 persons in the labour force, 4,946,200 were males and 3,528,900 were females.

The labour force participation rate for persons increased by 12.0 percentage points over the decade August 1981 to August 1991 to 62.7 per cent. This increase was attributable to an increase of 7.1 percentage points in the female participation rate. The labour force participation rate for males has decreased by 3.4 percentage points to 74.1 per cent.

There were large increases in the labour force participation rate for females in both the 35 to 44 age group (13.8 percentage points) and the 45 to 54 age group (13.7 percentage points), to 71.9 and 62.7 per cent respectively. The participation rate for females aged 25 to 34 increased by 12.7 percentage points over the decade, while the participation rates for both males and females in the 15 to 19 and the 65 and over age groups fell.