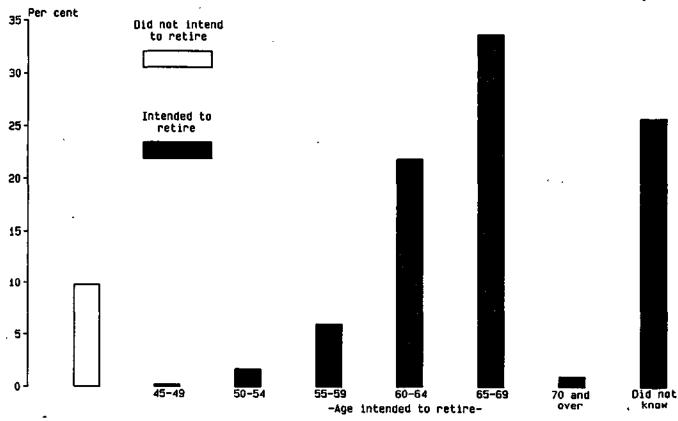

.0    |  |  |  |
| Total                                            | 76.4                                           | 166.8         | 243.3   | 45.1                     | 99.5           | (2)144.5 | 16.4         | 57.1    | 73.5    |  |  |  |

# TABLE 2.23. PERSONS WHO HAVE LEFT THE LABOUR FORCE WITHIN THE LAST TWELVE MONTHS: WHETHER INTENDED TO RETURN TO THE LABOUR FORCE AND SUMMARY OF CHARACTERISTICS, NOVEMBER 1985 (' 000)

e.

(a) Includes 1,800 people permanently unable to work who were not asked about their 'main source of income'. (b) Tertiary Education Assistance Scheme.

Source: Persons Who have Left the Labour Force. Australia. November 1985 (6267.0).

CHART 2.h. PERSONS AGED 45 AND OVER : WHETHER INTENDED TO RETIRE FROM FULL-TIME WORK AND AGE INTENDED TO RETIRE, SEPTEMBER 1984



Source: Persons Who Intended to Retire from Full-time Work, Australia, September 1984 (6258.0),

CHART 2.1. PERSONS AGED 45 AND OVER WHO INTENDED TO RETIRE FROM FULL-TIME WORK: WHETHER INTENDED TO RETIRE EARLY, LABOUR FORCE STATUS AND STATUS OF WORKER, SEPTEMBER 1984



(a) Includes scall number of unpaid family helpers.

Source: Persons Who Intended to Retire from Full-time Work, Australia, September 1984 (6258.0).

,

•

### TABLE 2.24. PERSONS AGED 45 AND OVER WHO INTENDED TO RETIRE FROM FULL-TIME WORK : SUMMARY OF CHARACTERISTICS AND AGE INTENDED TO RETIRE, SEPTEMBER 1984

٠

(\* 000)

|                                                  | Age intended to retire (years) |             |          |       |             |          |            |  |  |
|-------------------------------------