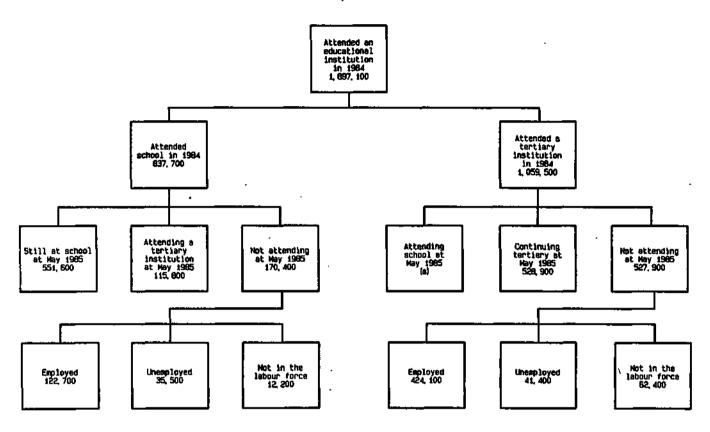

The principal source for statistics on the civilian labour force is the ABS population survey, which consists of the monthly labour force survey and attached supplementary surveys. The labour force survey collects information on the labour force status of individuals (i.e. whether they are employed, unemployed or not in the labour force) together with a range of demographic and other characteristics. It has provided the basis for an analysis of underemployment and labour underutilisation, a topic included in Chapter 3. The supplementary surveys cover a range of topics including the Survey of Labour Force Experience, conducted in February in each year, which examines the movements into and out of the labour force over twelve months.