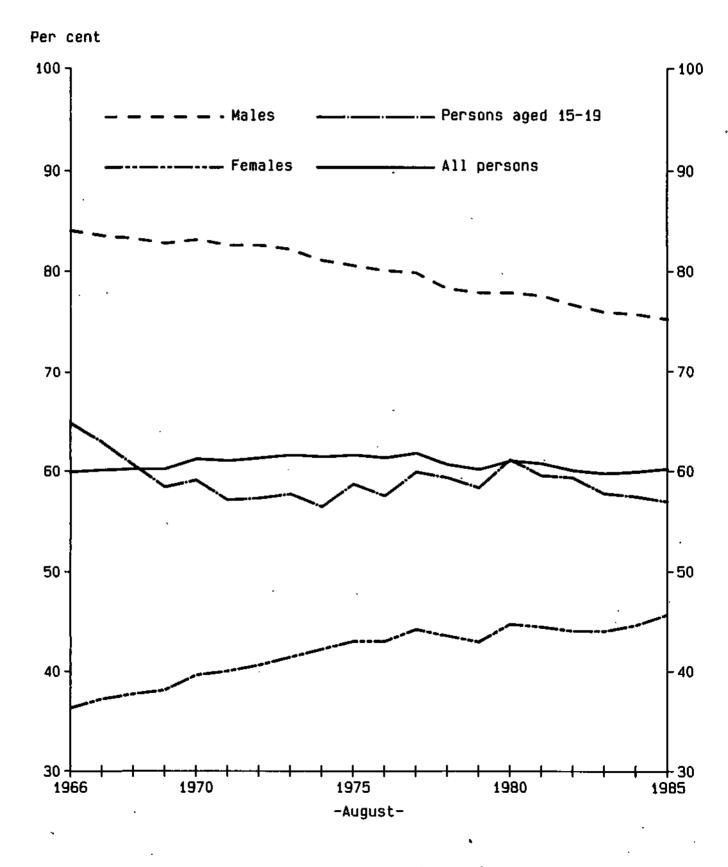

### CHART 2.a. CIVILIAN POPULATION AGED 15 AND OVER: LABOUR FORCE PARTICIPATION RATES, AUGUST 1966 TO 1985

Source: The Labour Force, Australia (6203.0).

13

|              |              |                      |              | (rer cent)           |              |                                              |              |                          |       |
|--------------|--------------|----------------------|--------------|----------------------|--------------|----------------------------------------------|--------------|--------------------------|-------|
|              |              |                      |              | Age gr               | oup          |                                              |              |                          | •     |
| August       | 15-19        | 20-24                | 25-34        | 35-44                | 45-54        | 55-59                                        | 60-64        | 65 and over              | Total |
|              |              |                      |              | MALES                |              |                                              |              |                          |       |
| 1975         | 60.0         | 90.1                 | 96.8         | 96.8                 | 93.9         | 87.8                                         | 68.6         | 16.7                     | 80.5  |
| 1976         | 60.2         | 90.8                 | 96.9         | 96.8                 | 94.0         | 86.9                                         | 64.0         | 14.3<br>13.7             | 80.0  |
| 1977         | 62.1         | 91.2                 | 96.9         | 97.0                 | 93.2         | 86.3                                         | 62.2         | 13.7                     | 79.8  |
| 1978         | 61.0         | 89.6<br>90.2         | 95.9         | 95.6                 | 91.6         | 81.9                                         | 59.7         | 12.0                     | 78.2  |
| 1979         | 61.4         | 90.2                 | 95.8         | 95.6<br>95.9<br>95.2 | 91.2         | 82.0<br>83.3                                 | 53.5<br>50.2 | 11.5                     | 77.8  |
| 1980         | 62.8         | 90.5                 | 95.5         | 95.9                 | 91.4         | 83.3                                         | 50.2         | 11.1                     | 77.8  |
| 1981         | 61.8         | 91.3<br>89.3         | 95.3         | 95.2                 | 91.3         | 81.1 ·<br>79.1                               | 51.2         | 10.6                     | 77.5  |
| 1982         | 62.4         | 89.3                 | 94.9         | 95.1                 | 90.0         | 79.1                                         | 47.7         | 9.2                      | 76.6  |
| 1983         | 58.2         | 89.6                 | 95.4         | 95.0                 | 90.4         | 78.2                                         | 42.8         | 8.6                      | 75.9  |
| 1984         | 59.1         | 89.4                 | 95.1         | 94.7                 | 90.1         | 76.8                                         | 43.5         | 9.0                      | 75.7  |
| 1985         | 57.8         | 89.4<br>89.7         | 94.5         | 94.8                 | 90.0         | 76.4                                         | 42.7         | 8.9                      | 75.2  |
|              | · ·          |                      |              | FEMALES              |              |                                              |              |                          |       |
| 1975         | 57.3<br>54.7 | 65.3                 | 48.4         | 54.4                 | 46.3<br>48.8 | 31.2<br>31.5                                 | 15.6<br>15.1 | 3.9<br>3.5               | 43.0  |
| 1976         | 54.7         | 66.4                 | 48.2         | 54.7                 | 48.8         | 31.5                                         | 15.1         | 3.5                      | 43.0  |
| 1977         | 57.6<br>57.5 | 68.7<br>66.9<br>69.2 | 50.4         | 55.9                 | 48.3<br>47.5 | 31.6<br>30.2<br>26.2<br>29.1                 | 15.2         | 3.5<br>2.8               | 44.2  |
| 1978         | 57.5         | 66.9                 | 51.0         | 56.7                 | 47.5         | 30.2                                         | 13.8         | 2.8                      | 43.5  |
| 1979         | 55.0         | 69.2                 | 50.3         | 57.1                 | 46.8         | 26.2                                         | 13.2         | 2.4                      | 42.9  |
| 1980         | 59.2         | 71.1                 | 52.8         | 58.7                 | 47.6         | 29.1                                         | 13.5         | 2.9                      | 44.7  |
| 1981         | 57.1         | 70.7                 | 52.9         | 58.1                 | 49.0         | 29.8                                         | 12.0         | 2.6                      | 44.4  |
| 1982         | 56.1         | 70.0                 | 53.6         | 58.0                 | 49.5         | 26.0                                         | 9.1          | 2.6                      | 44.0  |
| 1983         | 57.0         | 70.8                 | 52.8         | 58.0                 | 48.5         | 26.0<br>28.3                                 | 12.1         | 2.1                      | 44.0  |
| 1984         | 55.7         | 71.7                 | 54.9         | 58.7                 | 50.1         | 27.6                                         | 11.5         | 2.5                      | 44.6  |
| 1985         | 56.1         | 73.6                 | 57.7         | 61.4                 | 50.2         | 27.6<br>27.2                                 | 11.2         | 2.0                      | 45.7  |
| · · · · ·    |              |                      |              | PERSONS              |              |                                              | -            |                          |       |
| 1975         | 58.7<br>57.5 | 77.6                 | 72.9<br>72.7 | 76.0                 | 70.6         | 59.3                                         | 41.4         | 9.4                      | 61.6  |
| 1976         | 57.5         | 78.5                 | 72.7         | 76.1                 | 71.8         | 50.0                                         | 38.8         | 8.2                      | 61.3  |
| 1977         | 59.9         | 79.8                 | 73.7         | 76 8                 | 71.2         | 58.8                                         | 38.0         | 7.9                      | 61.8  |
| 1978<br>1979 | 59.9<br>59.3 | 78.2                 | 73.6         | 76.5<br>76.7         | 70.0         | 55.8                                         | 35.8<br>32.5 | 7.9<br>6.7               | 60.6  |
| 1979         | 58.3         | 78.2<br>79.7         | 73.1         | 76.7                 | 69.5         | 53.8                                         | 32.5         | 6.2                      | 60.1  |
| 1980         | 61.1         | 80.8                 | 74.2         | 77.6                 | 70.0         | 56.0                                         | 31.0         | 6.4                      | 61.0  |
| 1981         | 59.5         | 81.0                 | 74.2<br>74.2 | 77.6<br>76.9         | 70.6         | 58.8<br>55.8<br>53.8<br>56.0<br>55.4<br>52.5 | 30.7         | 6.4<br>5.9<br>5.3<br>4.8 | 60.7  |
| 1982         | 59.3         | 79.6                 | 74.3         | 76.9                 | 70.2         | \$2.5                                        | 27.9         | 51                       | 60.0  |
| 1983         | 57.6         | 80.2                 | 74.1         | 76.8                 | 69.9         | 53.4                                         | 26.9         | 4.8                      | 59.7  |
| 1984         | 57.4         | 80.6                 | 75.0         | 76.9                 | 70.5         | 53.4<br>52.4                                 | 27.0         | 5.2                      | 59.9  |
| 1985         | 56.9         | 81.7                 | 76.1         | 78.3                 | 70.5         | 52.0                                         | 26.5         | 4.9                      | 60.2  |