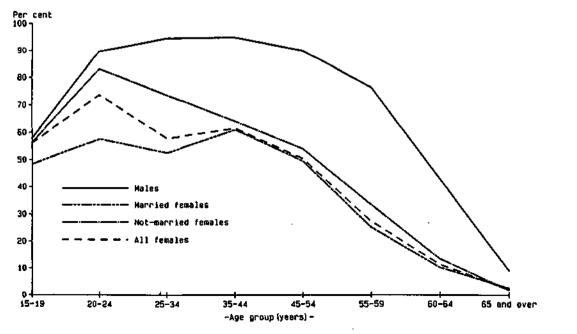

### TABLE 2.2. LABOUR FORCE PARTICIPATION RATES BY AGE, AUGUST 1975 TO AUGUST 1985 (Per cent)

Source: The Labour Force, Australia (6203.0).

CHART 2.6. CIVILIAN POPULATION AGED 15 AND OVER: AGE, LABOUR FORCE PARTICIPATION RATES, AUGUST 1985