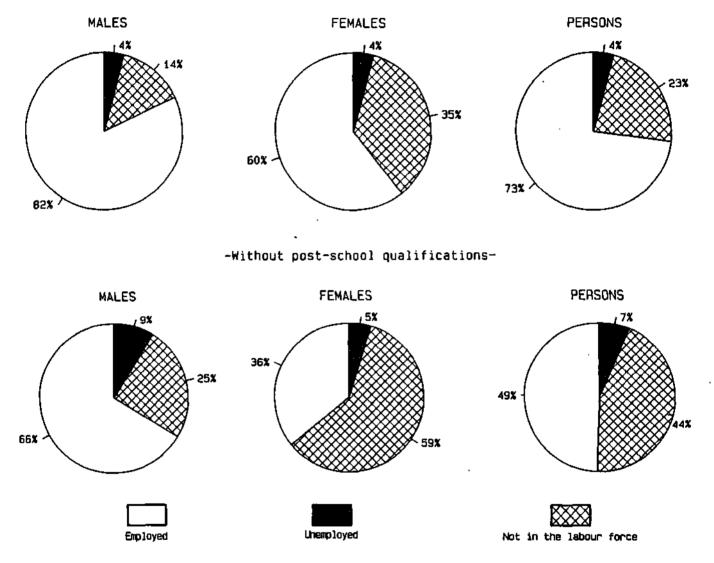

7,249.9            | 4,446.2                 | 11,696.1           | 62.0               | 9.3               |  |

(a) Because it is not practicable to ascertain details of educational attainment for persons in institutions and boarding school pupils, participation rates have been calculated by using population estimates which exclude those in institutions and boarding school pupils. Participation rates and estimates of persons not in the labour force therefore differ from those given in other tables and charts. (b) Aged 15 to 20 years only.

¢

Source: Labour Force Status and Educational Attainment, Australia, February 1985 (6235.0).

5

### CHART 2.f. CIVILIAN POPULATION AGED 15 AND OVER: LABOUR FORCE STATUS AND EDUCATIONAL ATTAINMENT (a), FEBRUARY 1985

-With post-school qualifications-



(a) Excludes persons in institutions and boarding school pupils from whom details of educational attainment were not obtained and persons aged 15 to 20 years still at school.

Source: Labour Force Status and Educational Attainment, Australia, February 1985 (6235.0).



Source: Labour Force Status and Other Characteristics of Families, Australia, July 1985 (5224.0).

4

ø

### TABLE 2.14. FAMILY STATUS AND LABOUR FORCE STATUS OF PERSONS AGED 15 AND OVER(a), JULY 1985

|                                                                                                  |                               |                                      |                               | Unempl                                  | loyed                  |                               |