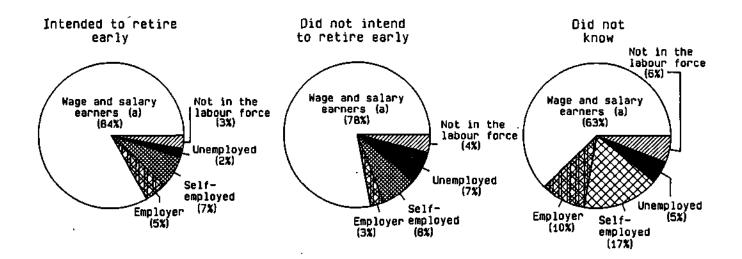

HAVE LEFT THE LABOUR FORCE WITHIN THE LAST TWELVE MONTHS: WHETHER INTENDED TO RETURN TO THE LABOUR FORCE AND SUMMARY OF CHARACTERISTICS, NOVEMBER 1985 (' 000)

e.

(a) Includes 1,800 people permanently unable to work who were not asked about their 'main source of income'. (b) Tertiary Education Assistance Scheme.

Source: Persons Who have Left the Labour Force. Australia. November 1985 (6267.0).

CHART 2.h. PERSONS AGED 45 AND OVER : WHETHER INTENDED TO RETIRE FROM FULL-TIME WORK AND AGE INTENDED TO RETIRE, SEPTEMBER 1984



Source: Persons Who Intended to Retire from Full-time Work, Australia, September 1984 (6258.0),

CHART 2.1. PERSONS AGED 45 AND OVER WHO INTENDED TO RETIRE FROM FULL-TIME WORK: WHETHER INTENDED TO RETIRE EARLY, LABOUR FORCE STATUS AND STATUS OF WORKER, SEPTEMBER 1984



(a) Includes scall number of unpaid family helpers.

Source: Persons Who Intended to Retire from Full-time Work, Australia, September 1984 (6258.0).

,

•

### TABLE 2.24. PERSONS AGED 45 AND OVER WHO INTENDED TO RETIRE FROM FULL-TIME WORK : SUMMARY OF CHARACTERISTICS AND AGE INTENDED TO RETIRE, SEPTEMBER 1984

٠

(\* 000)

|                                                  | Age intended to retire (years) |             |          |       |             |          |            |  |  |
|--------------------------------------------------|--------------------------------|-------------|----------|-------|-------------|----------|------------|--|--|
|                                                  | Males                          |             |          |       |             |          |