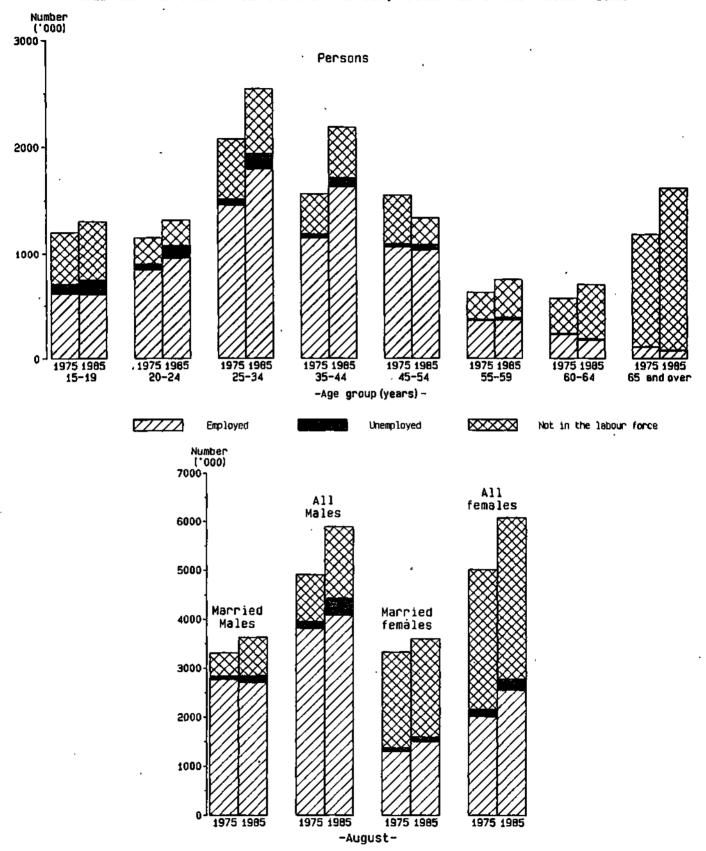

### CHART 2.C. LABOUR FORCE STATUS OF THE CIVILIAN POPULATION AGED 15 AND OVER: AGE GROUPS AND SEX, AUGUST 1975 AND AUGUST 1985

Source: The Labour Force, Australia (5203.0).

.

,

.

|              |                                          |                               |                             | Unemployed                  |                |                                                                                                 |                                                                                                            |                                               |                        |                    |
|--------------|------------------------------------------|-------------------------------|-----------------------------|-----------------------------|----------------|-------------------------------------------------------------------------------------------------|------------------------------------------------------------------------------------------------------------|-----------------------------------------------|------------------------|--------------------|
| 4            | Emplo<br>Full-time                       | <u> </u>                      | Looking<br>for<br>full-time | Looking<br>for<br>part-time |                | Labour                                                                                          | labour                                                                                                     | Civilian<br>population<br>aged 15<br>and over | Un-<br>employ-<br>ment | Partici-<br>pation |
| August       | workers                                  | Total                         | work                        | work                        | Total          | force                                                                                           | force                                                                                                      | ana over                                      | rate                   | rate               |
| <u></u>      |                                          |                               |                             | _'000                       |                |                                                                                                 |                                                                                                            |                                               | per c                  | ent—               |
|              |                                          |                               |                             | MALE                        | S              |                                                                                                 |                                                                                                            |                                               |                        |                    |
| 1966         | 3,240.2                                  | 3,365.5                       | 37.0                        | •                           | 38.9           | 3,404.6                                                                                         | 650.6                                                                                                      | 4,055.2                                       | 1.1                    | 84.0               |
| 1967<br>1968 | 3,272.8<br>3,346.2                       | 3,410.0<br>3,478.2            | 38.2<br>30.8                | 4.9                         | 42.4<br>35.8   | 3,452.5<br>3,514.0                                                                              | 681.9<br>711.3                                                                                             | 4,134.4<br>4,225.3<br>4,331.2<br>4,433.4      | 1.2<br>1.0             | 83.5<br>83.2       |
| 1969         | 3,409.2                                  | 3.546.7                       | 30.9                        |                             | 34.1           | 3.580.8                                                                                         | 750.4                                                                                                      | 4,331.2                                       | 1.0                    | 82.7               |
| 1970         | 3,533.4 `                                | 3,647.7                       | 33.4                        | *                           | 36.7           | 3,684.4<br>3,756.5<br>3,832.5                                                                   | 749.0                                                                                                      | 4,433.4                                       | 1.0                    | 83.0               |
| 1971<br>1972 | 3,600.4<br>3,632.3                       | 3,712.7<br>3,757.7            | 39.9<br>67.7                | 7.0                         | 43.8<br>74.8   | 3,/20.2                                                                                         | 799.6<br>813.8                                                                                             | 4,556.1                                       | 1.2<br>2.0             | 82.5<br>82.5       |
| 1973         | 3,697.5                                  | 3,839.6                       | 38.3                        | 13.0                        | 51.3           | 3,891.0                                                                                         | 847.9                                                                                                      | 4,646.2<br>4,738.8                            | 1.3                    | 82,1               |
| 1974         | 3,710.9                                  | 3,847.1                       | 60.0                        | 7.9                         | 67.9           | 3,914.9                                                                                         | 920.5                                                                                                      | 4,835.4                                       | 1.7                    | 81.0               |
| 1975         | 3,668.4                                  | 3,820.6                       | 122.5<br>142.7              | 16.3<br>13.9                | 138.8<br>156.6 | 3,959.4<br>3,992.9                                                                              | 956.6<br>1,000.1                                                                                           | 4,916.0<br>4,993.0                            | 3.5<br>3.9             | 80.5<br>80.0       |
| 1976<br>1977 | 3,665.6<br>3,682.6                       | 3,836.3<br>3,866.8            | 168.5                       | 21.6                        | 190.1          | 3, <del>33</del> 2.9<br>4,056.9                                                                 | 1.024.9                                                                                                    | 4,993.0<br>5,081.8                            | 3. <del>7</del><br>4.7 | 79.8               |
| 1978         | 3,642.5                                  | 3,850.9                       | 207.9                       | 14.3                        | 222.2          | 4.073.1                                                                                         | 1,024.9<br>1,137.7<br>1,177.6<br>1,193.2<br>1,236.6                                                        | 5 210.8                                       | 5.5                    | 78.2               |
| 1979         | 3,715.9                                  | 3,921.2                       | 184.0                       | 13.5                        | 197.5          | 4,118.7                                                                                         | 1,177.6                                                                                                    | 5,296.3<br>5,385.6                            | 4.8                    | 77.8               |
| 1980<br>1981 | 3,773.8<br>3,835.6                       | 3,982.8<br>4,057.9            | 193.9<br>187.8              | 15.7<br>12.7                | 209.6<br>200.5 | 4,192.4<br>4,258.4                                                                              | 1,193.2                                                                                                    | 5,385.6<br>5,494.9                            | 5.0<br>4.7             | 77.9<br>77.5       |
| 1982         | 3,782.5                                  | 4,037.3                       | 250.4                       | 21.3                        | 271.7          | 4.296.0                                                                                         | 1.314.6                                                                                                    | 5,610.6                                       | 6.3                    | 76.6               |
| 1983         | 3,663.4                                  | 3,903.6                       | 409.5                       | 20.2                        | 429.7          | 4,333.3<br>4,393.9                                                                              | 1.379.2                                                                                                    | 5.712.5                                       | · 9.9                  | ·75.9              |
| 1984<br>1985 | 3,767.3<br>3,836.0                       | 4,012.4<br>4,089.0            | 359.0<br>324.5              | 22.5<br>23.7                | 381.5<br>348.1 | 4,393.9<br>4,437.1                                                                              | 1,411.5<br>1,459.7                                                                                         | 5,805.4<br>5,896.9                            | 8.7<br>7.8             | 75.7<br>75.2       |
|              |                                          | 4,069.0                       | 324.3                       | FEMAL                       |                | 4,437.1                                                                                         | 1,439.7                                                                                                    | 3,090.9                                       |                        |                    |
|              |                                          |                               |                             |                             |                |                                                                                                 |                                                                                                            |                                               |                        | . <u> </u>         |
| 1966         | 1,108.6                                  | 1,458.2                       | 28.8                        | 10.8                        | 39.7           | 1,497.9<br>1,567.3                                                                              | 2,627.2                                                                                                    | 4,125.1<br>4,214.0                            | 2.6                    | 36.3               |
| 1967<br>1968 | 1,150.4<br>1,178.6                       | 1,523.0<br>1,577.5            | 31.8<br>29.9                | 12.5<br>, 15.4              | 44.4<br>45.3   | 1,567.3<br>1,622.8                                                                              | 2,646.6<br>2,684.3                                                                                         | 4,214.0<br>4,307.1                            | 2.8<br>2.8             | 37.2<br>37.7       |
| 1969         | 1,178.0                                  | 1,636.2                       | 27.4                        | 17.5                        | 44.8           | 1.681.1                                                                                         | 2,004.5                                                                                                    | 4,412.2                                       | 2.8                    | 38.1               |
| 1970         | 1,292.5                                  | 1.747.8                       | 24.5                        | 17.0                        | 41.5           | 1,681.1<br>1,789.3                                                                              | 2,731.1<br>2,728.1                                                                                         | 4.517.5                                       | 2.3                    | 39.6               |
| 1971         | 1,339.2                                  | 1,803.0<br>1,852.1            | 30.2                        | 18.7                        | 48.9           | 1 851 0                                                                                         | 2.783.1                                                                                                    | 4,635.0<br>4,733.0                            | 2.6                    | 40.0               |
| 1972<br>1973 | 1,356.1<br>1,395.4                       | 1,852.1                       | 43.4<br>28.8                | 25.9<br>25.6                | 69.3<br>54,5   | 1,921.4<br>1,997.8<br>2,081.2                                                                   | 2,811.6<br>2,826.8                                                                                         | 4,733.0<br>4,824.6                            | 3.6<br>2.7             | 40.6<br>41.4       |
| 1974         | 1,416.9                                  | 1,943.3<br>2,008.1            | 45.8                        | 27.2                        | 73.1           | 2,081.2                                                                                         | 2.851.8                                                                                                    | 4.933.0                                       | 3.5                    | 42.2               |
| 1975         | 1.378.5                                  | 2.020.8                       | 93.0                        | 46.6                        | 139.7          | 2.160.3                                                                                         | 2.859.6                                                                                                    | 5,019.9<br>5,107.4                            | 6.5                    | 43.0               |
| 1976<br>1977 | · 1,371.3<br>1,411.9                     | 2,061.5<br>2,128.6            | 94.1<br>114.8               | 42.0<br>54.4                | 136,1<br>169,2 | 2,197.6<br>2,297.8                                                                              | 2,909.8                                                                                                    | 5,107.4                                       | 6.2<br>7,4             | 43.0<br>44.2       |
| 1978         | 1.402.9                                  | 2,124.4                       | 126.5                       | 49.6                        | 176.1          | 2.330.5                                                                                         | 2,904.3<br>3,029.1                                                                                         | 5,202.1<br>5,359.7                            | 7.6                    | 43.5               |
| 1979         | 1.397.2                                  | 2,154.4<br>2,157.4            | 131.8                       | 48.1                        | 179.9          | 2.337.4                                                                                         | 3,117.0                                                                                                    | 5,454,4                                       | 7.7                    | 42.9               |
| 1980<br>1981 | 1,477.3                                  | 2,298.5                       | 140.7<br>135.9              | 44.2<br>44.2                | 184.9<br>180.1 | 2,483.4<br>2,515.9                                                                              | 3,071.7<br>3,154.6                                                                                         | 5,555.1                                       | 7.4                    | 44.7               |
| 1982         | 1,501.5<br>1,503.4                       | 2,335.8<br>2,355.0            | 135.9                       | 52.5                        | 189.7          | 2,515.9                                                                                         | 3,154.6                                                                                                    | 5,670.5<br>5,787.5<br>5,893.7                 | 7,2<br>7.5             | 44.4<br>44.0       |
| 1983         | 1,486.9                                  | 2,337.4                       | 197.9                       | 59.3                        | 257.1          | 2,594.6                                                                                         | 3,299.1                                                                                                    | 5,893.7                                       | 9.9                    | 44.0               |
| 1984         | 1,547.5                                  | 2,449.9                       | 165.1                       | 57.9                        | 223.1          | 2,673.0                                                                                         | 3,315.5                                                                                                    | 5,988.5                                       | 8.3                    | 44.6               |
| 1985         | 1,603.2                                  | 2,557.1                       | 162.4                       | 60.7                        | 223.0          | 2,780.1                                                                                         | 3,302.7                                                                                                    | 6,082.8                                       | 8.0                    | 45.7               |
|              |                                          | <u> </u>                      |                             | PERSO                       |                |                                                                                                 | -                                                                                                          |                                               |                        |                    |
| 1966         | 4,348.8                                  | 4,823.9<br>4,933.0            | 65.9                        | 12.7                        | 78.6           | 4,902.5                                                                                         | 3,277.9<br>3,328.6<br>3,395.5<br>3,481.5<br>3,477.1                                                        | 8,180.3                                       | 1.6                    | 59.9               |
| 1967<br>1968 | 4,423.2<br>4,524.8                       | 4,933.0<br>5.055.6            | 70.1<br>• 60.7              | 16.7<br>20.4                | 86.8<br>81.1   | 5,019.8                                                                                         | 3,328.6                                                                                                    | 8,348.4                                       | 1.7                    | 60.1<br>60.2       |
| 1969         | 4,524.8<br>4,610.3                       | 5.183.0                       | 58.3                        | 20.4                        | 78.9           | 5,136.8<br>5,261.9<br>5,473.8<br>5,608.4<br>5,753.9<br>5,888.7<br>5,996.1<br>6,119.7<br>6,109.5 | 3,481.5                                                                                                    | 8,348.4<br>8,532.3<br>8,743.3                 | 1.6<br>1.5             | 60.2<br>60.2       |
| 1970         | 4,610.3<br>4,825.9<br>4,939.6<br>4,988.4 | 5,395.6<br>5,515.7<br>5,609.9 | 57.9                        | 20.3                        | 78.2           | 5,473.8                                                                                         | 3,477.1                                                                                                    | 8,950.9<br>9,191.1                            | 1.4                    | 61.2               |
| 1971<br>1972 | 4,939.6                                  | 5,515.7                       | 70.1                        | 22.6<br>32.9                | 92.7<br>144.0  | 5,608.4                                                                                         | 3,582.7                                                                                                    | 9,191.1<br>9,379.2                            | 1.7                    | 61.0               |
| 1973         | 4,968.4<br>5.092.9                       | 5,783.0                       | 111.1<br>67.2               | 38.6                        | 105.8          | 5.888.7                                                                                         | 3.674.7                                                                                                    | 9,563.4                                       | 2.5<br>1.8             | 61.3<br>61.6       |
| 1974         | 5,092.9<br>5,127.8                       | 5,855.2<br>5,841.3            | 105.8                       | 35.1                        | 140.9          | 5,996.1                                                                                         | 3,477.1<br>3,582.7<br>3,625.3<br>3,674.7<br>3,772.3<br>3,816.2<br>3,909.8<br>3,929.2<br>4,166.8<br>4,294.6 | 9.768.4                                       | 2,4                    | 61.4               |
| 1975         | . 5.046.8                                | 5,841.3                       | 215.5                       | 62.9<br>55.9                | 278.4<br>292.7 | 6,119.7                                                                                         | 3,816.2                                                                                                    | 9,935.9                                       | 4.6                    | 61.6               |
| 1976<br>1977 | 5,036.9<br>5,049.6                       | 5,897.8<br>5,995.4            | 236.8<br>283.3              | 55.9<br>76.0                | 359.3          |                                                                                                 | 3,909.8                                                                                                    | 10,100.4 10.283.9                             | 4.7<br>5.7             | 61.3<br>61.8       |
| 1978         | 5,049.6<br>5,045.3                       | 6,005.4                       | 334.4<br>315.8              | 63.9                        | 359.3<br>398.3 | 6,354.7<br>6,403.7                                                                              | 4,166.8                                                                                                    | 10,283.9<br>10,570.5                          | 6.2                    | 60.6               |
| 1979         | 5.113.1                                  | 6.078.5                       | 315.8                       | 61.7                        | 377.5          | 6,456.0<br>6,675.9<br>6,774.3                                                                   |                                                                                                            | 10,750.7                                      | 5.9                    | <del>6</del> 0.1   |
| 1980<br>1981 | 5,251.1<br>5,337.1                       | 6,281.4<br>6,393.7            | 334.6<br>323.7              | 59.9<br>56.9                | 394.5<br>380.6 | 0,075.9<br>6 774 2                                                                              | 4,264.9<br>4,391.2                                                                                         | 10,940.7<br>11,165.5                          | 5.9<br>5.6             | 61.0<br>60.7       |
| 1982         | 5,285.9                                  | 6,379.3                       | 387.6                       | 73.8                        | 461.4          | 6.840.7                                                                                         | 4 557 4                                                                                                    | 11,105.5                                      | 5.0<br>6.7             | 60.0               |
| 1983         | 5,150.3                                  | 6,241.1                       | 607.4                       | 79.5                        | 686.8          | 6,840.7<br>6,927.9<br>7,066.9                                                                   | 4,678.3                                                                                                    | 11.606.2                                      | 9.9                    | 59.7               |
| 1984         | 5,314.8                                  | 6,462.3                       | 524.2                       | 80.5                        | 604.6          | 7,066.9                                                                                         | 4,727.0                                                                                                    | 11,793.9                                      | 8.6                    | 59.9               |
| 1985         | 5,439.2                                  | 6,646.1                       | 486.8                       | 84.3                        | 571.2          | 7,217.2                                                                                         | 4,762.5                                                                                                    | 11,979.7                                      | 7.9                    | 60.2               |