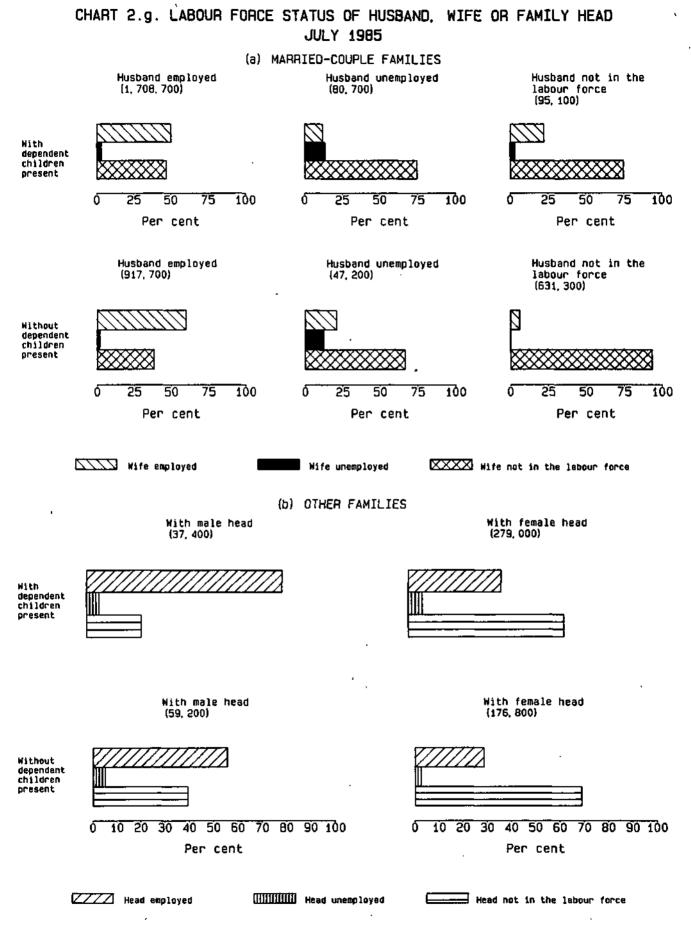

have been calculated by using population estimates which exclude those in institutions and boarding school pupils. Participation rates and estimates of persons not in the labour force therefore differ from those given in other tables and charts. (b) Aged 15 to 20 years only.

¢

Source: Labour Force Status and Educational Attainment, Australia, February 1985 (6235.0).

5

### CHART 2.f. CIVILIAN POPULATION AGED 15 AND OVER: LABOUR FORCE STATUS AND EDUCATIONAL ATTAINMENT (a), FEBRUARY 1985

-With post-school qualifications-



(a) Excludes persons in institutions and boarding school pupils from whom details of educational attainment were not obtained and persons aged 15 to 20 years still at school.

Source: Labour Force Status and Educational Attainment, Australia, February 1985 (6235.0).



Source: Labour Force Status and Other Characteristics of Families, Australia, July 1985 (5224.0).

4

ø

### TABLE 2.14. FAMILY STATUS AND LABOUR FORCE STATUS OF PERSONS AGED 15 AND OVER(a), JULY 1985

|                                                                                                  |                               |                                      |                               | Unempl                                  | loyed                  |                               |                                  |                               |                           |                            |
|--------------------------------------------------------------------------------------------------|-------------------------------|-------------------------------------