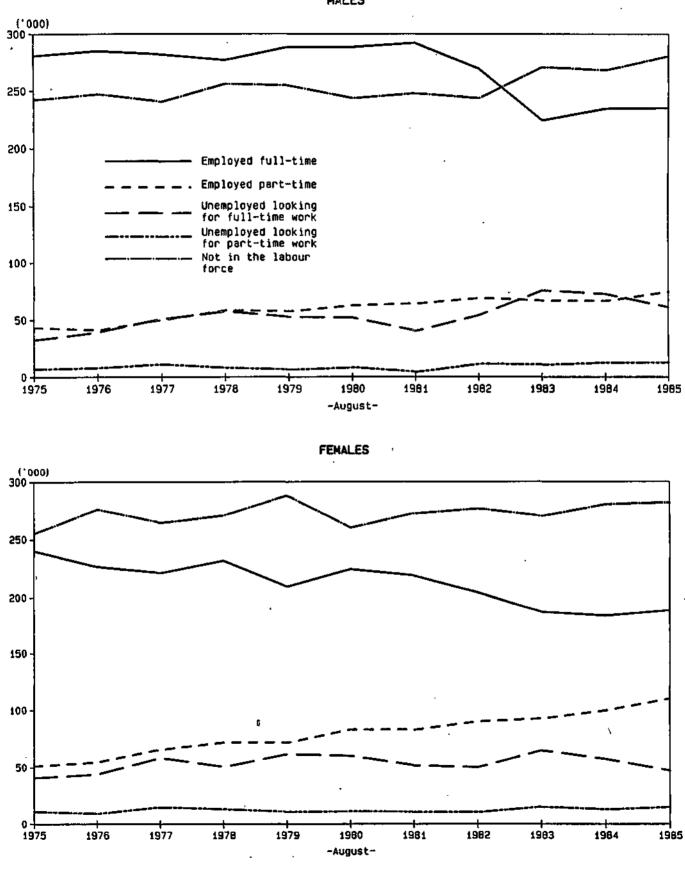

C

Source: The Labour Force, Australia (6203.0).

CHART 2.d. LABOUR FORCE STATUS OF PERSONS AGED 15 TO 19, AUGUST 1975 TO AUGUST 1985 MALES

Source: The Labour Force, Australia (6203.0).

|                                          |                               |                                       |                                     | Unemployed                          |          |                     |                           |                                               |                                |                            |
|------------------------------------------|-------------------------------|---------------------------------------|-------------------------------------|-------------------------------------|----------|---------------------|---------------------------|-----------------------------------------------|--------------------------------|----------------------------|
| State or<br>Territory                    | Emplo<br>Full-time<br>workers | nyed<br>Total                         | Looking<br>for<br>full-time<br>work | Looking<br>for<br>pari-time<br>work | Total    | Labour<br>force     | Not in<br>labour<br>force | Civilian<br>population<br>aged 15<br>and over | Un-<br>employ-<br>ment<br>rate | Partici-<br>pation<br>rate |
| -                                        |                               |                                       |                                     | —'000                               | <u> </u> | ·                   | -                         |                                               | per d                          | ent—                       |
| <b></b>                                  |                               |                                       |                                     | MAL                                 | ES       | <u>.</u>            |                           |                                               |                                |                            |
| New South Wales                          | 1.313.3                       | 1,397.7                               | 130.5                               | 7.2                                 | 137.7    | 1,535.4             | 516.8                     | 2,052.2                                       | 9.0                            | 74.8                       |
| Victoria                                 | 1,027.8                       | 1,094.8                               | 60.1                                | 5.9                                 | 66.0     | 1,160.7             | 387.6                     | 1,548,3                                       | 5.7                            | 75.0                       |
| Oueensland                               | 605.5                         | 650.4                                 | 58.3                                | 4.3                                 | 62.6     | 712.9               | 231.6                     | 944.5                                         | 8.8                            | 75.5                       |
| South Australia                          | . 324.1                       | 345.7                                 | 31.4                                | 1.9                                 | 33.4     | 379.0               | 138.9                     | 517.9                                         | 8.8                            | 73.2                       |
| Western Australia                        | 358.(                         | 381.3                                 | 29.9                                | 2.7                                 | 32.5     | 413.8               | 117.7                     | 531.5                                         | Ť.9                            | 77.9                       |
| Tasmania                                 | 106.7                         | 112.3                                 | 10.5                                |                                     | 11.0     | 123.3               | 40.9                      | 164.3                                         | 8.9                            | 75.1                       |
| Northern Territory                       | 39.2                          | 40.6                                  | 1.8                                 |                                     | 2.0      | 42.6                | 8.9                       | 51.5                                          | 4.7                            | 82.8                       |
| Australian Capital                       |                               |                                       |                                     |                                     |          | <i>(</i> <b>)</b> • |                           |                                               |                                |                            |
| Territory                                | 61.3                          | 66.3                                  | 2.1                                 | •                                   | 3.1      | 69.3                | 17.5                      | 86.8                                          | 4.4                            | 79.8                       |
| Australia                                | 3,836.0                       | 4,089.0                               | 324.5                               | 23.7                                | 348. I   | 4,437.1             | 1,459.7                   | 5,896.9                                       | 7.8                            | 75.2                       |
|                                          |                               |                                       |                                     | FEMA                                | LES      |                     |                           | -                                             |                                |                            |
| New South Wales                          | 570.4                         | 869.8                                 | 59.9                                | 20.5                                | 80.4     | 950.2               | 1,175.7                   | 2,125.9                                       | 8.5                            | 44.7                       |
| Victoria                                 | 440.0                         | 690.9                                 | 35.0                                | 16.2                                | 51.2     | 742.2               | 871.1                     | 1,613.3                                       | 6.9                            | 46.0                       |
| Oucensland                               | 237.6                         | 395.1                                 | 29.6                                | 10.8                                | 40.5     | 435.5               | 527.6                     | 963.2                                         | 9.3.                           | 45.2                       |
| South Australia                          | 128.0                         | 222.8                                 | 15.9                                | 4.7                                 | 20.6     | 243.4               | 298.1                     | 541.5                                         | 8.5                            | 45.0                       |
| Western Australia                        | 135.2                         | 236.0                                 | 14.9                                | 5.3                                 | 20.2     | 256.2               | 274.1                     | 530.4                                         | 7.9                            | 48.3                       |
| Tasmania                                 | 39.2                          | 64,9                                  | 4,1                                 | 1.7                                 | 5.8      | 70.7                | 98.9                      | 169.6                                         | 8.1                            | 41.7                       |
| Northern Territory<br>Australian Capital | 17.6                          | 23.8                                  | 1.9                                 | •                                   | 2.5      | 26.3                | 20.0                      | 46.2                                          | 9.6                            | 56.8                       |
| Territory                                | 35.2                          | 53.7                                  | •                                   | •                                   | 1.9      | 55.6                | 37.3                      | <b>92</b> .9                                  | 3.4                            | 59.8                       |
| Australia                                | 1,603.2                       | 2,557.1                               | 162.4                               | 60.7                                | 223.0    | 2,780.1             | 3,302.7                   | 6,082.8                                       | 8.0                            | 45.7                       |
|                                          | •                             | , , , , , , , , , , , , , , , , , , , |                                     | PERSO                               | ONS      |                     |                           |                                               |                                |                            |
| New South Wales                          | 1,883.7                       | 2,267.6                               | 190.3                               | 27.7                                | 218.0    | 2,485.6             | 1,692.4                   | 4,178.0                                       | 8.8                            | 59.5                       |
| Victoria                                 | 1,467.8                       | 1,785.7                               | 95.1                                | 22.1                                | 117.2    | 1,902.9             | 1,258.7                   | 3,161.6                                       | 6.2                            | 60.2                       |
| Queensland                               | 843.2                         | 1,045.4                               | 87.9                                | 15.1                                | 103.0    | 1,148.4             | 759.2                     | 1,907.6                                       | 9.0                            | 60.2                       |
| South Australia                          | 452.1                         | 568.4                                 | 47.3                                | 6.7                                 | 54.0     | 622.4               | 436.9                     | 1,059.3                                       | 8.7                            | 58.8                       |
| Western Australia                        | 493.3                         | 617.3                                 | 44.8                                | 7.9                                 | 52.8     | 670.0               | 391.8                     | 1,061,9                                       | 7.9                            | 63.1                       |
| Tasmania                                 | 145.9                         | 177.3                                 | 14.6                                | 2.2                                 | · 16.7   | 194.0               | 139.8                     | 333,9                                         | 8.6                            | 58.1                       |
| Northern Territory                       | 56.7                          | 64.4                                  | 3.7                                 | •                                   | 4.5      | 68.9                | 28.8                      | 97.7                                          | 6.6                            | 70.5                       |
| Australian Capital<br>Territory          | 96.5                          | 120.0                                 | 3.2                                 | 1.8                                 | 4.9      | 124.9               | 54.8                      | 179.7                                         | 3.9                            | 69.5                       |
| •                                        |                               |                                       |                                     |                                     |          |                     |                           |                                               |                                |                            |
| Australia                                | 5,439.2                       | 6,646.1                               | 486.8                               | 84.3                                | 571.2    | 7,217.2             | 4,762.5                   | 11,979.7                                      | 7.9                            | 69.2                       |