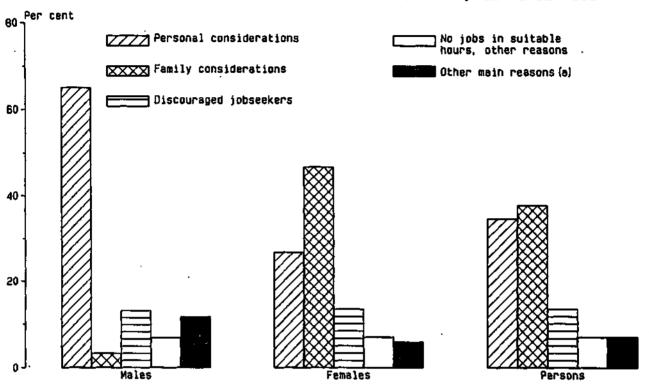

| 9.5            | *            | 6.8                            | 9.5            |

# TABLE 5.8. PERSONS NOT IN THE LABOUR FORCE WITH MARGINAL ATTACHMENT TO THE LABOUR FORCE: SUMMARY OF CHARACTERISTICS, SEPTEMBER 1984 (' 000)

(a) Persons who had left a job in the last twelve months were only asked whether they had looked for work since that job. (b) Persons who had a job but, up to the end of survey week, had been away from work without pay for four weeks or longer and had not been actively looking for work.

.

Source: Persons Not in the Labour Force, Australia, September 1984 (6220.0).

.

## CHART 5.d. PERSONS AGED 15-64 NOT IN THE LABOUR FORCE WHO WANTED TO WORK AND WERE AVAILABLE TO START WORK WITHIN FOUR WEEKS : MAIN REASON FOR NOT ACTIVELY LOOKING FOR WORK, SEPTEMBER 1984



(a) includes "Had a job to go to", "Did not know", "Mara actively looking for work", and "Not asked: Source: Persons Not in the Labour Force, Australia, September 1984 (6220.0).

#### TABLE 5.9. PERSONS NOT IN THE LABOUR FORCE WHO WANTED TO WORK AND WERE AVAILABLE TO START WORK WITHIN FOUR WEEKS: MAIN REASON FOR NOT ACTIVELY LOOKING FOR WORK, SEPTEMBER 1984

|                                                            | N     | laics    | Fe    | males    | Persons |          |
|------------------------------------------------------------|-------|----------|-------|----------|---------|----------|
| Main reason for not<br>actively looking for work           | .000  | per cent | .000  | per cent | .000    | per cent |
| Had a job to go to                                         | *     |