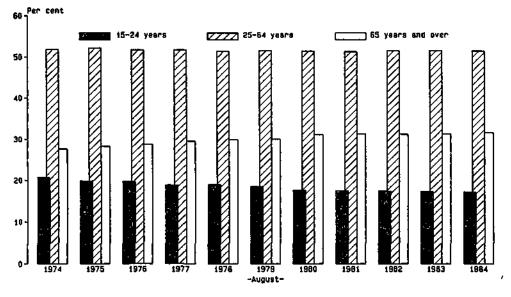

#### CHART 5.a. PERSONS NOT IN THE LABOUR FORCE : AGE, AUGUST 1974 TO AUGUST 1984

Source: The Labour Force, Australia (8203.0).

| <u></u>      |                |                |                | Age            | group (yea     | <br>rs)        |                |                |                |                    |
|--------------|----------------|----------------|----------------|----------------|----------------|----------------|----------------|----------------|----------------|--------------------|
|              |                |                | 25.24          |                | 15 64          |                |                |                | 70 and         | Taria              |
| Augusi       | 15-19          | 20-24          | 25-34          | 35-44          | 45-54          | 55-59          | 60-64          | 65-69          | over           | Total              |
|              |                |                |                | MALE           | s              |                |                |                | <u>-</u>       |                    |
| 1974         | 245.8          | 57.2           | 30.8           | 21.9           | 45.3           | 37.8           | 75.6           | 1 <b>48.6</b>  | 257.5          | 920.5              |
| 1975         | 242.2          | 56.9           | 33.5           | 25.6           | 48.4           | 37.9           | 87.4           | 156.9          | 267.7          | 956.6              |
| 1976         | 247.1          | 52.9           | 33.0           | 25.4           | 47.3           | 42.1           | 101.1          | 174.3          | 277.0          | 1,000.1            |
| 1977         | 240.4          | 51.2           | 34,3           | 24.3           | 53.8           | 45.5           | 106.3          | 180.4          | 288.8          | 1,024.9            |
| 1978         | 256.2          | 62.3           | 46.3           | 37.1           | 66.1           | 62.6           | 113.8          | 189.8          | 303.4          | 1,137.7            |
| 1979         | 254.6          | 60.2           | 49.1           | 37.9           | 68.5           | 64.8           | 130.0<br>141.6 | 198.3<br>203.7 | 314.2          | 1.177.6            |
| 1980         | 243.6          | 59.5           | 53.5           | 36.4           | 66.2           | 61.0<br>69.7   | 141.0          | 203.7<br>208.1 | 327.6          | 1,193.2            |
| 1981         | 248.0          | 56.3           | 56.9           | 44.5           | 67.1           | 78.0           | 143.5          | 208.1          | 342.4          | 1,236.6            |
| 1982         | 243.6          | 70.4           | 63.4<br>57.2   | 48.2           | 77.0<br>74.5   | 82.0           | 183.2          |                | 355.3          | 1,314.6<br>1,379.2 |
| 1983<br>1984 | 271.0<br>268.2 | 69.0<br>70.4   | 57.2<br>62.3   | 52.1<br>56.8   | 74.5           | 88.1           | 188.1          | 216.3<br>215.2 | 373.8<br>384.8 | 1,379.2            |
|              |                |                | · · ·          |                |                |                |                |                |                |                    |
|              |                |                | M#             | ARRIED FE      | MALES          |                |                | · · ·          |                |                    |
| 1974         | 28.9           | 168.4          | 501.0          | 338.4          | 367.1          | 172.2          | 161.4          | 116.5          | 110.1          | 1,964.1            |
| 1975         | 22.9           | 160.0          | 506.6          | 332.8          | 365.3          | 170.1          | 170.0          | 122.9          | 114.5          | 1,965.2            |
| 1976         | 22.1           | 153.5          | 519.2          | 332.4          | 342.9          | 178.4          | 175.6          | 126.1          | 125.7          | 1,975.9            |
| 1977         | 8.81           | 140.2          | 507.6          | 327.6          | 344.1          | 185.2          | 177.6          | 130.2          | 122.1          | 1,953.5            |
| 1978         | 19.4           | 137.2          | 500.4          | 306.0          | 337.6          | 191.8          | 177.2          | 137.9          |                | 1,939.9            |
| 1979         | 15.4           | 125.0          | 512.6          | 312.3          | 336.7          | 210.6          | 179.8          | 140.8          | 142.3          | 1,975.5            |
| 1980         | 16.5           | 122.1          | 488.2          | 311.6          | 323.1          | 199.0          | 178.1          | 144.7          | 149.4          | 1,932.6            |
| 1981         | 15.6           | 123.4          | 495.4          | 327.4          | 317.7          | 203.1          | 195.5          | 149.1          | 152.2          | 1,979.5            |
| 1982         | 18.3           | 126.7          | 485.9          | 341.2          | 316.2          | 210.7          | 201.4          | 152.8          | 160.6          | 2,013.9            |
| 1983         | 14.2           | 122.0          | 504.6          | 358.7          | 320.1          | 213.2          | 212.8          | 161.8          | 173.9          | 2,081.3            |
| 1984         | 14.0           | 111.5          | 479.8          | 368.8          | 307.3          | 207.3          | 211.4          | 163.9          | 183.2          | 2,047.2            |
|              |                |                |                | ALL FEM/       | ALES           |                |                |                |                |                    |
| 1974         | 268.4          | 208.1          | 519.9          | 357.1          | 410.8          | 212.7          | 241.1          | 207.5          | 426.3          | 2,851.8            |
| 1975         | 255.1          | 201.1          | 529.8          | 350.7          | 408.7          | 216.9          | 247.6          | 217.1          | 432.6          | 2,859.6            |
| 1976         | 276.0          | 194.9          | 549.1          | 352.9          | 389.9          | 222.6          | 252.8          | 223.3          | 448.4          | 2,909.8            |
| 1977         | 264.5          | 184.4          | 541.7          | 351.2          | 390.3          | 229.3          | 252.1          | 232.2          | 458.6          | 2,904.3            |
| 1978         | 270.8          | 197.8          | 553.9          | 350.2          | 394.7          | 247.2          | 263.7          | 251.6          | 499.3          | 3,029,7            |
| 1979         | 288.0          | 188.6          | 574.9          | 358.5          | 395.9          | 269.5          | 264.3          | 263.6          | 513.8          | 3,117.0            |
| 1980         | 260.1          | 181.1          | 558.9          | 357.2          | 386.3          | 263.2          | 268.2          | 267.0          | 529.7          | 3,071.7            |
| 1981         | 272.6          | 188.7          | 571.9          | 378.3          | 375.7          | 260.5          | 284.3          | 271.8          | 550.8          | 3,154.6            |
| 1982<br>1983 | 276.8<br>270.2 | 197.0<br>193.4 | 570.6<br>588.8 | 402.3<br>421.2 | 372.8<br>381.4 | 275.3<br>267.7 | 301.2<br>303.3 | 275.8<br>280.8 | 571.0<br>592.3 | 3,242.8<br>3,299.1 |
| 1984         | 280.5          | 193.4          | 568.0          | 421.2          | 373.4          | 270.3          | 303.3          | 200.0          | 592,5<br>616.8 | 3,299.1            |
|              |                |                |                |                |                |                |                |                |                |                    |
|              |                |                |                | PERSO          |                |                |                |                |                | ······             |
| 1974         | 514.2          | 265.3          | -550.7         | 379.1          | 456.0          | 250.4          | 316.8          | 356.1          | 683.8          | 3,772.3            |
| 1975         | 497.3          | 258.0          | 563.3          | 376.3          | 457.1          | 254.8          | 335.0          | 374.0          | 700.3          | 3,816.2            |
| 1976         | 523.J          | 247.8          | 582.0<br>576.0 | 378.2          | 437.2          | 264.7          | 353.9          | 397.6          | 725.4          | 3,909.8            |
| 1977<br>1978 | 504.9<br>527.0 | 235.5<br>260.1 | 576.0<br>600.2 | 375.5<br>387,4 | 444.1<br>460.8 | 274.8<br>309.7 | 358.4<br>377.5 | 412,7<br>441,4 | 747.4<br>802.6 | 3,929.2            |
| 1978         | 542.5          | 248.8          | 624.1          | 396.3          | 464.5          | 309.7          | 377.5<br>394.3 | 441.4          | 802.6<br>828.0 | 4,166.8<br>4,294.6 |
| 1980         | 503.7          | 240.7          | 612.4          | 398.5          | 464.5          | 324.2          | 409.8          | 402.0<br>470.8 | 857.3          | 4,294.0            |
| 1981         | 520.7          | 240.7          | 628.8          | 422.8          | 432.8          | 330.2          | 407.8          | 470.8          | 893.2          | 4,204.9            |
| 1982         | 520.4          | 267.4          | 634.0          | 450.5          | 449.7          | 353.3          | 461.7          | 494.1          | 926.3          | 4,557.4            |
| 1983         | 541.2          | 262.4          | 646.1          | 473.3          | 455.9          | 349.7          | 486.5          | 497.1          | 966.2          | 4,678.3            |
| 1984         | 548.7          | 257.9          | 630.3          | 486.9          | 450.9          | 358.4          | 510.8          | 490.4          | 1,001.7        | 4,727.0            |

## TABLE 5.2. PERSONS NOT IN THE LABOUR FORCE, BY AGE, AUGUST 1974 TO AUGUST 1984 (\* 060)

Source: The Labour Force, Australia (6203.0).

.

.

•

-

•

1