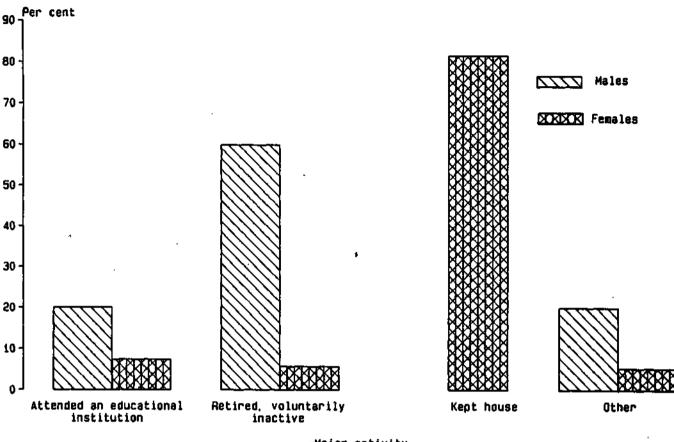

#### TABLE 5.4. PERSONS OUT OF THE LABOUR FORCE AT SOME TIME DURING THE YEAR(4): MAJOR ACTIVITY WHEN OUT OF THE LABOUR FORCE, 1979 TO 1984

| Major activity when                 |         |                | Year end     | ed February |         |         |
|-------------------------------------|---------|----------------|--------------|-------------|---------|---------|
| out of the<br>labour force          | 1979    | <b>198</b> 0   | 1981         | 1982        | 1983    | 1984    |
|                                     |         | NUMBER (* 000) | )            |             |         |         |
| Kept house                          | 2,663.2 | 2,593.2        | 2,591.1      | 2,658.9     | 2,869.5 | 2,953.9 |
| Attended an educational institution | 821.7   | 805.0          | 751.8        | 765.3       | 759.6   | 839.0   |
| III or injured                      | 200.2   | 219.9          | 169.6        | 166.0       | 230.7   | 236.3   |
| Retired, voluntarily inactive, etc. | 1,255.8 | 1,333.5        | 1,141.1      | 1,291.6     | 1,110.9 | 1,085.2 |
| Permanently unable to work          | 65.5    | 61.3           | 69.4         | 69.5        | 69.0    | 65.5    |
| On strike                           | 78.5    | 85.3           | 7.0          | 21.3        | • •     |         |
| Unpaid leave(b)                     |         |                | ••           |             | 252.4   | 352.3   |
| Other                               | 57.1    | 68.5           | 62.4         | 60.3        | 166.2   | 168.3   |
| Not asked(c)                        | ••      |                | ••           | 613.5       | • •     |         |
| Total                               | 5,142.0 | 5,166.6        | 4,792.4      | 5,646.4     | 5,458.4 | 5,700.5 |
|                                     | PROPOR  | TION OF TOTA   | L (per cent) |             |         |         |
| Kept house                          | 51.8    | 50.2           | 54.1         | 47,1        | 52.6    | 51.8    |
| Attended an educational institution | 16.0    | 15.6           | 15.7         | 13.6        | 13.9    | 14.7    |
| Ill or injured                      | 3.9     | 4.3            | 3.5          | 2.9         | 4.2     | 4.1     |
| Retired, voluntarily inactive, etc. | 24.4    | 25.8           | 23.8         | 22.9        | 20,4    | 19.0    |
| Permanently unable to work          | 1.3     | 1.2            | 1.4          | 1.2         | 1.3     | 1.1     |
| On strike                           | 1.5     | 1.7            | 0.1          | 0.4         |         |         |
| Unpaid leave(b)                     |         |                |              |             | 4.6     | 6.2     |
| Other                               |         | 1.3            | 1.3          | 1.1         | 3.0     | 3.0     |
| Not asked(c)                        | ••      |                | • •          | 10.9        | • •     | ••      |
| Total                               | 100.0   | 100.0          | 100.0        | 100.0       | 100.0   | 100.0   |

## CHART 5.b. PERSONS OUT OF THE LABOUR FORCE : MAJOR ACTIVITY, FEBRUARY 1984

-Major activity-

Source: Labour Force Experience, Australia, During The Year Ending Fabruary 1984 (6206.0).