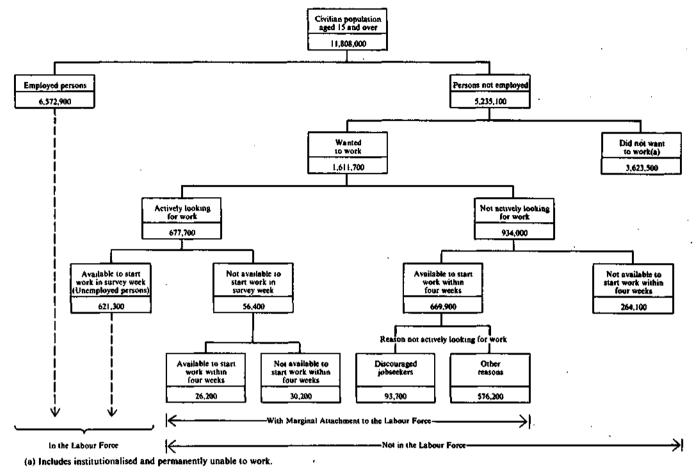

#### TABLE 5.1. CIVILIAN POPULATION AGED 15 AND OVER: LABOUR FORCE STATUS AND DETAILS OF PERSONS NOT IN THE LABOUR FORCE, SEPTEMBER 1983 AND 1984 ('000)

|                                                           |         | September 19 | 83       |         | 84      |          |
|-----------------------------------------------------------|---------|--------------|----------|---------|---------|----------|
|                                                           | Males   | Females      | Persons  | Males   | Females | Persons  |
| Civilian population aged 15 and over                      | 5,725.7 | 5,859.9      | 11,585.5 | 5.812.3 | 5,995.7 | 11,808.0 |
| Employed                                                  | 3,979.6 | 2,370.3      | 6.350.0  | 4,059 1 | 2,513.8 | 6.572.9  |
| Unemployed                                                | 435.3   | 283.4        | 718.7    | 376.8   | 244.5   | 621.3    |
| Persons not in the labour force                           | 1.310.7 | 3,206.1      | 4.516.8  | 1.376.5 | 3.237.4 | 4,613.8  |
| With marginal attachment to the labour force              | 162.8   | 602.8        | 765.6    | 163.0   | 563.3   | 726.3    |
| Wanted to work and available to start work within         |         |              |          |         | +       |          |
| four weeks                                                | 142.0   | 591.7        | 733.7    | 144.6   | 551.5   | 696.     |
| Were actively looking for work                            | 7.4     | 14.4         | 21.9     | 10.8    | 15.4    | 26.2     |
| Were not actively looking for work                        | 134.6   | 577.3        | 711.8    | 133.8   | 536.1   | 669.9    |
| Discouraged jobseekers                                    | 26.4    | 8.19         | 118.2    | 19.0    | 74.7    | 93.1     |
| Not actively looking for other reasons                    | 108.2   | 485.4        | 593.6    | 114.8   | 461.5   | 576.2    |
| Were actively looking for work but not available to start |         |              |          |         |         |          |
| work within four weeks                                    | 20.8    | TL1          | 31.9     | 18.4    | 8.11    | 30.2     |
| Without marginal attachment to the labour force           | 1,147.9 | 2,603.3      | 3,751.2  | 1,213.5 | 2,674.0 | 3.887.6  |
| Wanted to work but not actively looking for work and      |         |              |          |         | -,      |          |
| not available to start work within four weeks             | 64 8    | 179.4        | 244.2    | 67.6    | 196.4   | 264.     |
| Did not want to work                                      | 958.4   | 2,267.0      | 3,225.4  | 1,020.6 | 2,345.0 | 3,365.0  |
| Permanently unable to work                                | 44.9    | 32.4         | 77.3     | 33.5    | 23.0    | 56.5     |
| Institutionalised(a)                                      | 79.8    | 124.5        | 204.3    | 91.7    | 109.6   | 201.4    |

(a) Includes students boarding at school, some patients in hospitals and sanatoria and inmates of reformatories, jails etc.

Source: Persons Not in the Labour Force, Australia (6220.0)