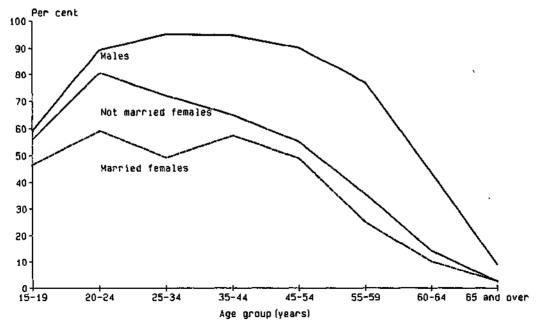

Source: The Labour Force, Australia (6203.0).

CHART 2.b. CIVILIAN POPULATION AGED 15 AND OVER: AGE, LABOUR FORCE PARTICIPATION RATES, AUGUST 1984

Source: The Labour Force, Australia (6203.0),

CHART 2.c. LABOUR FORCE STATUS OF THE CIVILIAN POPULATION AGED 15 AND OVER: AGE GROUPS AND SEX, AUGUST 1974 AND AUGUST 1984