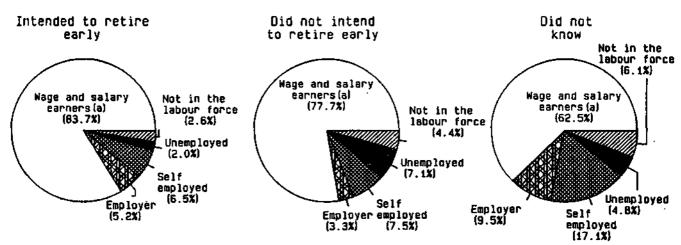

>(</sup>a) Excludes persons who were institutionalised or permanently unable to work who were not in the scope of this survey. (b) Includes some persons who had never worked full-time dut who were looking for full-time work, would like full-time work or intended to take up full-time work at some time.

Source: Persons Who Intended to Retire from Full-time work, Australia, September 1984 (6258.0).

CHART 2.g. PERSONS AGED 45 AND OVER: WHETHER INTENDED TO RETIRE FROM FULL-TIME WORK AND AGE INTENDED TO RETIRE. SEPTEMBER 1984



Source: Persons Who Intended to Retire from Full-time Work, Australia, September 1984 (6258.0).

CHART 2.h. PERSONS AGED 45 AND OVER WHO INTENDED TO RETIRE FROM FULL TIME WORK: WHETHER INTENDED TO RETIRE EARLY, LABOUR FORCE STATUS AND STATUS OF WORKER, SEPTEMBER 1984



(a) Includes small number of unpaid family helpers.

Source: Persons Who Intended to Retire from Full-time Work, Australia, September 1984 (5258.0).

TABLE 2.21. PERSONS AGED 45 AND OVER WHO INTENDED TO RETIRE FROM FULL-TIME WORK: LABOUR FORCE STATUS, STATUS OF WORKER AND AGE INTENDED TO RETIRE, SEPTEMBER 1984
(\*600)

|                            |       |       | ( 000)  |                |           |                |                 |         |
|----------------------------|-------|-------|---------|----------------|-----------|----------------|-----------------|---------|
|                            |       | _     | Age in: | ended 10 retir | e (years) |                |                 |         |
|                            | 45-49 | 50-54 | 55-59   | 60-64          | 65-69