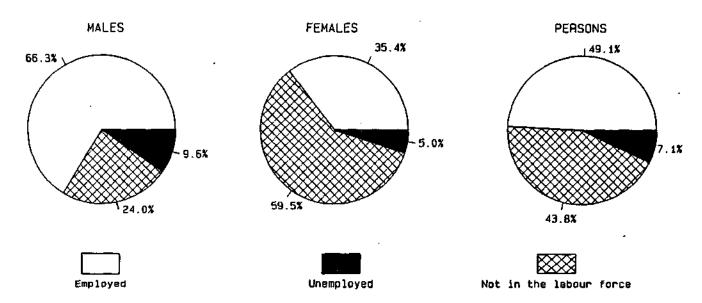

-August-

Source: The Labour Force, Australia (6203.0).

TABLE 2.3. CIVILIAN POPULATION AGED IS AND OVER: LABOUR FORCE STATUS, AUGUST 1974 TO AUGUST 1984

|        |           |         |                  | Unemployed    | į                |         |                  |                    |                 | Unemployed         |
|--------|-----------|---------|------------------|---------------|------------------|---------|------------------|--------------------|-----------------|--------------------|
|        | Employed  | yed     | Looking          | Looking       |                  |         |                  | Civilian           | Un-             | · •                |
|        | Full-time |         | for<br>full-time | for part-time |                  | Labour  | Not in<br>labour | population aged 15 | employ-<br>ment | Partici-<br>pation |
| August | workers   | Total   | work             | work          | Total            | force   | force            | and over           | rate            | rate               |
|        | •         |         |                  | -7000-        |                  |         |                  |                    | —per cent—      | eni-               |
|        |           |         |                  | MALES         | <b>3</b> ,<br>   |         |                  |                    |                 |                    |
| 1974   | 3,710.9   | 3,847.1 | 60.0             | 7.9           | 67.9             | 3,914.9 | 920.5            | 4,835.4            | 1.7             | 81.0               |
| 1975   | 3,668.4   | 3,820.6 | 122.5            | 16.3          | 138.8            | 3,959.4 | 956.6            | 4,916.0            | 3.5             | 80.5               |
| 1976   | 3,665.6   | 3,836.3 | 142.7            | 13.9          | 156.6            | 3,992.9 | 1,000.1          | 4,993.0            | 3.9             | 80.0               |
| 1977   | 3,682.6   | 3,866.8 | 168.5            | 21.6          | 790.I            | 4,056.9 | 1,024.9          | 5,081.8            | 4.7             | 79.8               |
| 1978   | 3,042.3   | 3,630.9 | 207.9            | 14.5          | 107.4            | 4,075.1 | 1,137.7          | 5,210.8            |                 | 7.8.2              |
| 1980   | 3.773.8   | 3,982.8 | 193.9            | 15.7          | 209.5            | 4.192.4 | 1,193.2          | 5.385.6            | 5.0             | 77.0               |
| 1981   | 3,835.6   | 4,057.9 | 187.8            | 12.7          | 200.5            | 4,258.4 | 1,236.6          | 5,494.9            | 4.7             | 77.5               |
| 1982   | 3,782.5   | 4,024.3 | 250.4            | 21.3          | 271.7            | 4,296.0 | 1,314.6          | 5,610.6            | క్ష             | 76.6               |
| 1963   | 3,003.4   | 2,700.0 | 1600             | 3 6           | 301 6            | 4,000,0 | 7.4.7.7          | 5,712.5            | 9 4             | 75.9               |
|        |           |         |                  | FEMALES       | S                |         |                  |                    |                 |                    |
| 1974   | 1,416,9   | 2,008.1 | 45.8             | 27.2          | 73.1             | 2,081.2 | 2,851.8          | 4,933.0            | 3.5             | 42.2               |
| 1975   | 1,378.5   | 2,020.8 | 93.0             | 46.6          | 139.7            | 2,160.3 | 2,859.6          | 5,019.9            | 6.5             | 43.0               |
| 1976   | 1,371.3   | 2,061.5 | <u>.</u> 2       | 42.0          | 136.1            | 2,197.6 | 2,909.8          | 5,107.4            | 6.2             | 43.0               |
| 1977   | 1,411.9   | 2,128.6 | 114.8            | 54.4          | 169.2            | 2,297.8 | 2,904.3          | 5,202.1            | 7.4             | 4.2                |
| 1978   | 1,402.9   | 2152.4  | 121 S            | 49.0          | 70.1             | 2,330.5 | 3,029.1          | 5,339.7            | 7.6             | 3 6                |
| 1980   | 1.477.3   | 2.298.5 | 140.7            | 44.           | 184.9            | 2.483.4 | 3,071.7          | 5.555.1            | 7.4             | 42,7               |
| 1981   | 1,501.5   | 2,335.8 | 135.9            | 44.2          | 180.1            | 2,515,9 | 3,154.6          | 5,670.5            | 7.2             | 44                 |
| 1982   | 1,503.4   | 2,355.0 | 137.2            | 52.5          | 189.7            | 2,544.7 | 3,424.8          | 5,787.5            | 7.5             | 4.0                |
| 1983   | 1,486.9   | 2,337.4 | 197.9            | 59.3          | 257.1            | 2,594.6 | 3,299.1          | 5,893.7            | 9.9             | 44.0               |
| 1984   | 1,547.5   | 2,449.9 | 165.1            | 57.9          | 223.1            | 2,673.0 | 3,315.5          | 5,988.5            | 8.3             | 44.6               |
|        |           | ,       |                  | PERSONS       | is               |         | ,                |                    |                 | i                  |
| 1974   | 5,127.8   | 5,855.2 | 105.8            | 35.1          | 140.9            | 5,996.1 | 3,772.3          | 9,768.4            | 2.4             | 61.4               |
| 1975   | 5,046.8   | 5,841.3 | 215.5            | 62.9          | 278.4            | 6,119.7 | 3,816.2          | 9,935.9            | 4.6             | 61.6               |
| 1976   | 5,036.9   | 5,897.8 | 236.8            | 55.9          | 292.7            | 6,190.5 | 3,909.8          | 0,100.4            | 4.7             | <u>.</u>           |
| 1978   | 5,045.0   | 60054   | 174.6            | <b>A</b> 30.0 | 108.1            | 6 401 7 | 4 166 8          | 10,203.9           | A :-            | \$ <u>9</u>        |
| 1979   | 5,113,1   | 6.078.5 | 315.8            | 61.7          | 377.5            | 6.456.0 | 4.294.6          | 10.750.7           | 5.9             | <b>8</b> 8         |
| 1980   | 5,251.1   | 6,281.4 | 334.6            | 59.9          | 394.5            | 6,675.9 | 4,264.9          | 10,940.7           | 5.9             | 61.0               |
| 1981   | 5,337.1   | 6,393.7 | 323.7            | 56.9          | 380.6            | 6,774.3 | 4,391.2          | 11,165.5           | 5.6             | 60.7               |
| 1983   | £ 051 \$  | 6,3/9.5 | 607.0            | 70.5          | 68.4<br>* - 28.4 | 6,977.0 | 4,557.4          | 1,398.1            | 0 0             | 6 0.0<br>7 0       |
| 1984   | 5,314.8   | 6,462.3 | 524.2            | 80. <b>5</b>  | 604.6            | 7,066.9 | 4,727.0          | 11,793.9           | 8.6<br>6        | 59.9               |
|        |           |         |                  |               |                  |         |                  |                    |                 |                    |