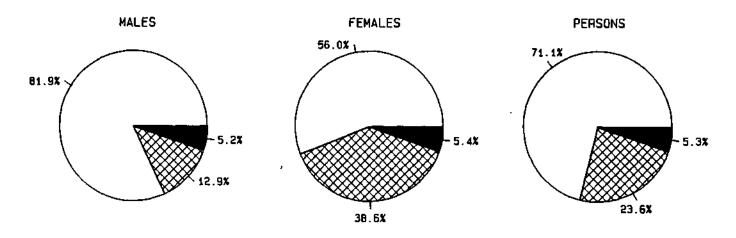

TABLE 2.8. CIVILIAN POPULATION, FEBRUARY 1984: LABOUR FORCE PARTICIPATION AT SOME TIME DURING THE YEAR ENDING FEBRUARY 1984

(Per cent)

|                 |       |       |       | Age grou | ıp (years) |       |       |             |       |
|-----------------|-------|-------|-------|----------|------------|-------|-------|-------------|-------|
|                 | 15-19 | 20-24 | 25-34 | 35-44    | 45-54      | 55-59 | 60-64 | 65 and over | Total |
| Married males   | •     | 99.1  | 98.9  | 98.2     | 95.6       | 85.0  | 55.6  | 14,4        | 82.7  |
| All males       | 73.8  | 96.3  | 98.1  | 97.7     | 94.3       | 83.5  | 54.6  | 13.3        | 81.8  |
| Married females | 67.9  | 70.1  | 61.2  | 65.9     | 53.9       | 32.4  | 15.1  | 3.9         | 51.2  |
| All females     | 71.1  | 82.2  | 65.9  | 66.7     | 55.9       | 34.7  | 15.9  | 3.1         | 53.9  |
| Persons         | 72.5  | 89.2  | 82.0  | 82.0     | 75.7       | 59.3  | 34,4  | 7.7         | 67.7  |