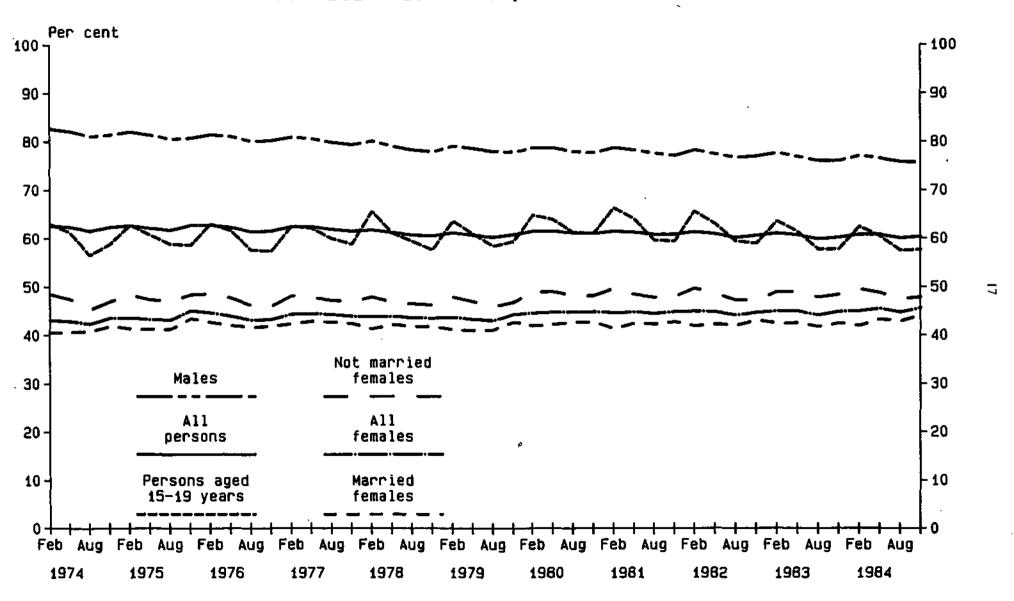

Source: The Labour Force, Australia (6203.0).

CHART 2.a. CIVILIAN POPULATION AGED 15 AND OVER: LABOUR FORCE PARTICIPATION RATES, 1974 TO 1984

Source: The Labour Force, Australia (6203.0).

TABLE 2.2. LABOUR FORCE PARTICIPATION RATES BY AGE, 1974 TO 1984 (Per cent)

|        |                      |       |                                              | Age group    | (years)              |                      |                      |              |       |
|--------|----------------------|-------|----------------------------------------------|--------------|----------------------|----------------------|----------------------|--------------|-------|
| August | 15-19                | 20-24 | 25-34                                        | 35-44        | 45-54                | 55-59                | 60-64                | 65 and over  | Total |
|        |                      |       |                                              | MALES        |                      |                      |                      |              |       |
| 1974   | 58.3                 | 90.0  | 97.0                                         | 97.2         | 94.2                 | 87.6                 | 72.4                 | 18.4         | 81,0  |
| 1975   | 60.0                 | 90.1  | 96.8                                         | 96.8         | 93.9                 | 87.8                 | 68.6                 | 16.7         | 80.5  |
| 1976   | 60.2                 | 90.8  | 96.9                                         | 96.8         | 94.0                 | 86.9                 | 64.0                 | 14.3         | 0,08  |
| 1977   | 62.1                 | 91.2  | 96.9<br>95.9<br>95.8<br>95.5<br>95.3         | 97.0         | 93.2                 | 86.3                 | 64.0<br>62.2<br>59.7 | 14.3<br>13.7 | 79.8  |
| 1978   | 61.0<br>61.4         | 89.6  | 95.9                                         | 95.6         | 91.6                 | 81.9                 | 59.7                 | 12.0         | 78.2  |
| 1979   | 61.4                 | 90.2  | 95.8                                         | 95.6         | 91.2<br>91.4         | 82.0<br>83.3         | 53.5<br>50.2         | 11.5         | 77.8  |
| 1980   | 62.8                 | 90.5  | 95.5                                         | 95.9         | 91.4                 | 83.3                 | 50.2                 | 11.1         | 77.8  |
| 1981   | 61.8                 | 91.3  | 95.3                                         | 95.2         | 91.3                 | 81.1                 | 51.2                 | 10.6         | 77.5  |
| 1982   | 62.4                 | 89.3  | 94.9                                         | 95.1         | 90.0                 | 81.1<br>79.1         | 47.7                 | 9.2          | 76.6  |
| 1983   | 58.2                 | 89.6  | 95.4                                         | 95.0         | 90.4                 | 78.2                 | 42.8                 | 8.6          | 75.9  |
| 1984   | 59.1                 | 89.4  | 95.4<br>95.1                                 | 94.7         | 90.1                 | 76.8                 | 43.5                 | 9.0          | 75.7  |
|        |                      |       |                                              | FEMALES      |                      |                      |                      |              |       |
| 1974   | 54.5                 | 63.8  | 47.6                                         | 53.1         | 45.8                 | 31.4                 | 16.1                 | 4.0          | 42.2  |
| 1975   | 57.3                 | 65.3  | 48.4                                         | 54.4         | 46.3                 | 31.2                 | 15.6                 | 3.9          | 43.0  |
| 1976   | 54.7                 | 66.4  | 48.4<br>48.2                                 | 54.7         | 46.3<br>48.8         | 31.2<br>31.5         | 15.1                 | 3.9<br>3.5   | 43.0  |
| 1977   | 57.6                 | 68.7  | CA A                                         | 55.9         | 48.3<br>47.5<br>46.8 | 31.6<br>30.2         | 15.2                 | 3.5          | 44,2  |
| 1978   | 57.5                 | 66.9  | 51.0<br>50.3<br>52.8<br>52.9<br>53.6<br>52.8 | 56.7         | 47.5                 | 30.2                 | 13.8<br>13.2         | 2.8          | 43.5  |
| 1979   | 55.0                 | 69.2  | 50.3                                         | 57.1         | 46.8                 | 26.2<br>29.1         | 13.2                 | 2.4          | 42.9  |
| 1980   | 59,2<br>57,1<br>56,1 | 71.1  | 52.8                                         | 58.7         | 47.6                 | 29.1                 | 13.5                 | 2.4<br>2.9   | 44.7  |
| 1981   | 57.1                 | 70.7  | 52.9                                         | 58.1         | 49.0                 | 29.8                 | 12.0                 | 2.6          | 44.4  |
| 1982   | 56.1                 | 70.0  | 53.6                                         | 58.0         | 49.5                 | 26.0                 | 9.1                  | 2.5          | 44.0  |
| 1983   | 57.0                 | 70.8  | 52.8                                         | 58.0         | 48.5                 | 28.3                 | 12.1                 | 2.1          | 44.0  |
| 1984   | 55.7                 | 71.7  | 54.9                                         | 58.7         | 50.1                 | 27.6                 | 11.5                 | 2.5          | 44.6  |
|        |                      |       |                                              | PERSONS      |                      |                      |                      |              |       |
| 1974   | 56.4                 | 76.8  | 72.7                                         | 75.6         | 70.4                 | 59.3                 | 43.6                 | 10.2         | 61.4  |
| 1975   | 58.7                 | 77.6  | 72.9<br>72.7                                 | 76.0         | 70.6                 | 59.3                 | 41.4                 | 9.4          | 61.6  |
| 1976   | 57.5 o               | 78.5  | 72.7                                         | 76.1         | 71.8                 | 59,0                 | 38.8                 | 8.2          | 61.3  |
| 1977   | 59.9                 | 79.8  | 73.7                                         | 76.8         | 71.2                 | 58.8                 | 38.0                 | 7.9          | 61.8  |
| 1978   | 59.3                 | 78.2  | 73.6<br>73.1                                 | 76.5<br>76.7 | 70.0<br>69.5         | 58.8<br>55.8<br>53.8 | 35.8<br>32.5         | 6.7          | 60.6  |
| 1979   | 58.3                 | 79.7  | 73.1                                         | 76.7         | 69.5                 | 53.8                 | 32.5                 | 6,2          | 60.1  |
| 1980   | 1.16                 | 80.8  | 74.2                                         | 77.6         | 70.0                 | 56.0                 | 31.0                 | 6.4          | 61.0  |
| 1981   | <b>59</b> .5         | 81.0  | 74.2<br>74.2                                 | 76.9         | 70.6                 | 56.0<br>55.4         | 30.7                 | 6.4<br>5.9   | 60.7  |
| 1982   | 59.3                 | 79.6  | 74.3                                         | 76.9         | 70.2                 | 52.5                 | 27.9                 | 5.3          | 60.0  |
| 1983   | 57.6                 | 80.2  | 74.1                                         | 76.8         | 69.9                 | 52.5<br>53,4         | 26.9                 | 4.8<br>5.2   | 59.7  |
| 1984   | 57.4                 | 80.6  | 75.0                                         | 76.9         | 70.5                 | 52.4                 | 27.0                 | 5.2          | 59.9  |