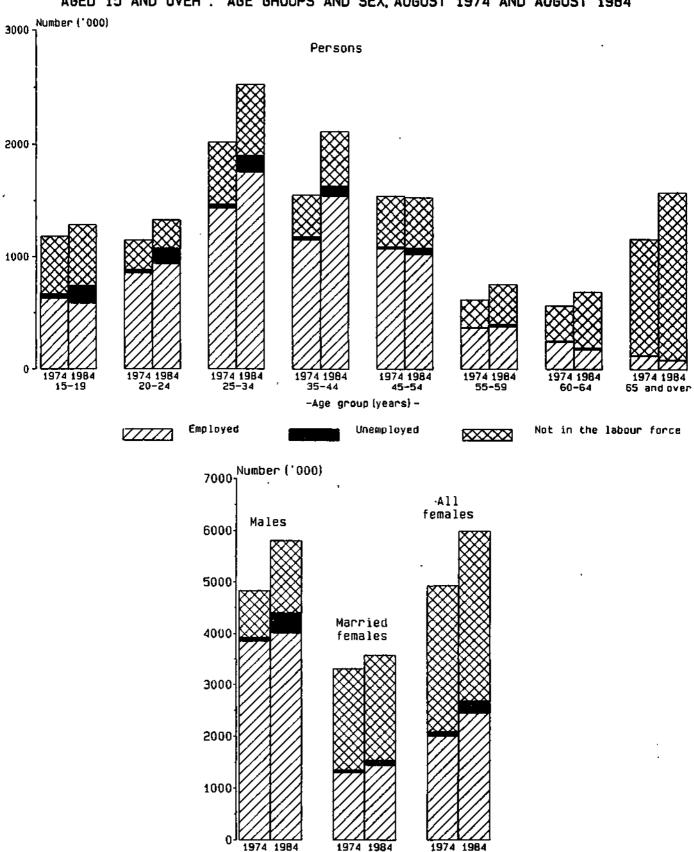

Source: The Labour Force, Australia (6203.0).

CHART 2.b. CIVILIAN POPULATION AGED 15 AND OVER: AGE, LABOUR FORCE PARTICIPATION RATES, AUGUST 1984

Source: The Labour Force, Australia (6203.0),

CHART 2.c. LABOUR FORCE STATUS OF THE CIVILIAN POPULATION AGED 15 AND OVER: AGE GROUPS AND SEX, AUGUST 1974 AND AUGUST 1984

-August-

Source: The Labour Force, Australia (6203.0).

TABLE 2.3. CIVILIAN POPULATION AGED IS AND OVER: LABOUR FORCE STATUS, AUGUST 1974 TO AUGUST 1984

|        |           |         |                  | Unemployed    | į                |         |                  |                    |                 | Unemployed         |
|--------|-----------|---------|------------------|---------------|------------------|---------|------------------|--------------------|-----------------|--------------------|
|        | Employed  | yed     | Looking          | Looking       |                  |         |                  | Civilian           | Un-             | · •                |
|        | Full-time |         | for<br>full-time | for part-time |                  | Labour  | Not in<br>labour | population aged 15 | employ-<br>ment | Partici-<br>pation |
| August | workers   | Total   | work             | work          | Total            | force   | force            | and over           | rate            | rate               |
|        | •         |         |                  | -7000-        |                  |         |                  |                    | —per cent—      | eni-               |
|        |           |         |                  | MALES         | <b>3</b> ,<br>   |         |                  |                    |                 |                    |
| 1974   | 3,710.9   | 3,847.1 | 60.0             | 7.9           | 67.9             | 3,914.9 | 920.5            | 4,835.4            | 1.7             | 81.0               |
| 1975   | 3,668.4   | 3,820.6 | 122.5            | 16.3          | 138.8            | 3,959.4 | 956.6            | 4,916.0            | 3.5             | 80.5               |
| 1976   | 3,665.6   | 3,836.3 | 142.7            | 13.9          | 156.6            | 3,992.9 | 1,000.1          | 4,993.0            | 3.9             | 80.0               |
| 1977   | 3,682.6   | 3,866.8 | 168.5            | 21.6          | 790.I            | 4,056.9 | 1,024.9          | 5,081.8            | 4.7             | 79.8               |
| 1978   | 3,042.3   | 3,630.9 | 207.9            | 14.5          | 107.4            | 4,075.1 | 1,137.7          | 5,210.8            |                 | 7.8.2              |
| 1980   | 3.773.8   | 3,982.8 | 193.9            | 15.7          | 209.5            | 4.192.4 | 1,193.2          | 5.385.6            | 5.0             | 77.0               |
| 1981   | 3,835.6   | 4,057.9 | 187.8            | 12.7          | 200.5            | 4,258.4 | 1,236.6          | 5,494.9            | 4.7             | 77.5               |
| 1982   | 3,782.5   | 4,024.3 | 250.4            | 21.3          | 271.7            | 4,296.0 | 1,314.6          | 5,610.6            | క్ష             | 76.6               |
| 1963   | 3,003.4   | 2,700.0 | 1600             | 3 6           | 301 6            | 4,000,0 | 7.4.7.7          | 5,712.5            | 9 4             | 75.9               |
|        |           |         |                  | FEMALES       | S                |         |                  |                    |                 |                    |
| 1974   | 1,416,9   | 2,008.1 | 45.8             | 27.2          | 73.1             | 2,081.2 | 2,851.8          | 4,933.0            | 3.5             | 42.2               |
| 1975   | 1,378.5   | 2,020.8 | 93.0             | 46.6          | 139.7            | 2,160.3 | 2,859.6          | 5,019.9            | 6.5             | 43.0               |
| 1976   | 1,371.3   | 2,061.5 | <u>.</u> 2       | 42.0          | 136.1            | 2,197.6 | 2,909.8          | 5,107.4            | 6.2             | 43.0               |
| 1977   | 1,411.9   | 2,128.6 | 114.8            | 54.4          | 169.2            | 2,297.8 | 2,904.3          | 5,202.1            | 7.4             | 4.2                |
| 1978   | 1,402.9   | 2152.4  | 121 S            | 49.0          | 70.1             | 2,330.5 | 3,029.1          | 5,339.7            | 7.6             | 3 6                |
| 1980   | 1.477.3   | 2.298.5 | 140.7            | 44.           | 184.9            | 2.483.4 | 3,071.7          | 5.555.1            | 7.4             | 42,7               |
| 1981   | 1,501.5   | 2,335.8 | 135.9            | 44.2          | 180.1            | 2,515,9 | 3,154.6          | 5,670.5            | 7.2             | 44                 |
| 1982   | 1,503.4   | 2,355.0 | 137.2            | 52.5          | 189.7            | 2,544.7 | 3,424.8          | 5,787.5            | 7.5             | 4.0                |
| 1983   | 1,486.9   | 2,337.4 | 197.9            | 59.3          | 257.1            | 2,594.6 | 3,299.1          | 5,893.7            | 9.9             | 44.0               |
| 1984   | 1,547.5   | 2,449.9 | 165.1            | 57.9          | 223.1            | 2,673.0 | 3,315.5          | 5,988.5            | 8.3             | 44.6               |
|        |           | ,       |                  | PERSONS       | is               |         | ,                |                    |                 | i                  |
| 1974   | 5,127.8   | 5,855.2 | 105.8            | 35.1          | 140.9            | 5,996.1 | 3,772.3          | 9,768.4            | 2.4             | 61.4               |
| 1975   | 5,046.8   | 5,841.3 | 215.5            | 62.9          | 278.4            | 6,119.7 | 3,816.2          | 9,935.9            | 4.6             | 61.6               |
| 1976   | 5,036.9   | 5,897.8 | 236.8            | 55.9          | 292.7            | 6,190.5 | 3,909.8          | 0,100.4            | 4.7             | <u>.</u>           |
| 1978   | 5,045.0   | 60054   | 174.6            | <b>A</b> 30.0 | 108.1            | 6 401 7 | 4 166 8          | 10,203.9           | A :-            | \$ <u>9</u>        |
| 1979   | 5,113,1   | 6.078.5 | 315.8            | 61.7          | 377.5            | 6.456.0 | 4.294.6          | 10.750.7           | 5.9             | <b>8</b> 8         |
| 1980   | 5,251.1   | 6,281.4 | 334.6            | 59.9          | 394.5            | 6,675.9 | 4,264.9          | 10,940.7           | 5.9             | 61.0               |
| 1981   | 5,337.1   | 6,393.7 | 323.7            | 56.9          | 380.6            | 6,774.3 | 4,391.2          | 11,165.5           | 5.6             | 60.7               |
| 1983   | £ 051 \$  | 6,3/9.5 | 607.0            | 70.5          | 68.4<br>* - 28.4 | 6,977.0 | 4,557.4          | 1,398.1            | 0 0             | 6 0.0<br>7 0       |
| 1984   | 5,314.8   | 6,462.3 | 524.2            | 80. <b>5</b>  | 604.6            | 7,066.9 | 4,727.0          | 11,793.9           | 8.6<br>6        | 59.9               |
|        |           |         |                  |               |                  |         |                  |                    |                 |                    |