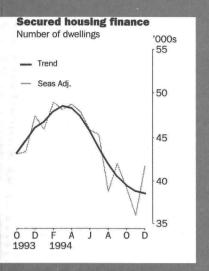

#### RICHARD MADDEN Acting Australian Statistician

.................

NUMBER OF DWELLINGS FINANCED The trend estimate for the total number of dwellings financed in December 1994 was 38 481, a decrease of 0.8 per cent. A turning point was reached in March 1994 and from April the trend has been in continuous decline, although the rate of decline has been slowing since September 1994. Seasonally adjusted, the number of dwelling units financed in December 1994 increased by 16.2 per cent on November 1994.

#### TREND ESTIMATES

- The trend estimate for the total number of dwellings financed in December 1994 was down 0.8 per cent on November 1994.
- This compares with the revised monthly trend decreases for November 1994 of 1.7 per cent and for October 1994 of 2.6 per cent.
- In December 1994, the number of commitments for both the construction of dwellings and the purchase of established dwellings decreased by 2.0 and 0.6 per cent respectively, while commitments for the purchase of new dwellings increased by 1.4 per cent.
- The trend estimate for the value of commitments in December 1994 was down 0.3 per cent on November 1994.

#### SEASONALLY ADJUSTED ESTIMATES

 In December 1994, the number of dwellings financed increased by 16.2 per cent on November 1994 but was 12.0 per cent lower than in December 1993.

Seasonally adjusted estimates for all categories increased in December.