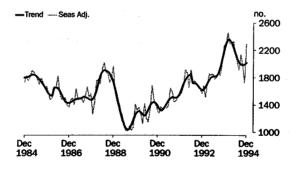

#### PURCHASE OF NEW DWELLINGS

The trend estimate for the number of dwellings financed in December 1994 was 2 017, an increase of 1.4 per cent on November 1994. Seasonally adjusted, finance was committed to individuals for the purchase of 2 288 newly erected dwellings, 32.9 per cent more than in November 1994.