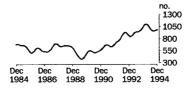

#### VALUE OF COMMITMENTS

The trend estimate for December 1994 for the total value of commitments for owneroccupied housing was \$3 526.6 million, a decrease of 0.3 per cent on November 1994. Seasonally adjusted, the value of commitments increased by 18.4 per cent on November 1994.