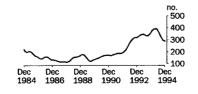

#### RICHARD MADDEN Acting Australian Statistician

.................

NUMBER OF DWELLINGS FINANCED The trend estimate for the total number of dwellings financed in December 1994 was 38 481, a decrease of 0.8 per cent. A turning point was reached in March 1994 and from April the trend has been in continuous decline, although the rate of decline has been slowing since September 1994. Seasonally adjusted, the number of dwelling units financed in December 1994 increased by 16.2 per cent on November 1994.

#### VALUE OF COMMITMENTS

The trend estimate for December 1994 for the total value of commitments for owneroccupied housing was \$3 526.6 million, a decrease of 0.3 per cent on November 1994. Seasonally adjusted, the value of commitments increased by 18.4 per cent on November 1994.