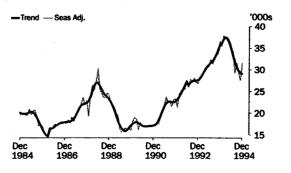

#### NUMBER OF DWELLINGS FINANCED

CONSTRUCTION OF DWELLINGS

The trend estimate for the number of dwellings financed in December 1994 was 7 325, a decrease of 2.0 per cent on November 1994. Seasonally adjusted, finance was committed to individuals for the construction of 7 893 dwelling units, 17.2 per cent more than in November 1994.