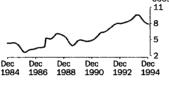

#### RICHARD MADDEN Acting Australian Statistician

.................

NUMBER OF DWELLINGS FINANCED The trend estimate for the total number of dwellings financed in December 1994 was 38 481, a decrease of 0.8 per cent. A turning point was reached in March 1994 and from April the trend has been in continuous decline, although the rate of decline has been slowing since September 1994. Seasonally adjusted, the number of dwelling units financed in December 1994 increased by 16.2 per cent on November 1994.

#### VALUE OF COMMITMENTS

The trend estimate for December 1994 for the total value of commitments for owneroccupied housing was \$3 526.6 million, a decrease of 0.3 per cent on November 1994. Seasonally adjusted, the value of commitments increased by 18.4 per cent on November 1994.