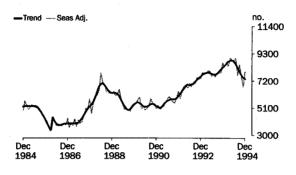

#### RICHARD MADDEN Acting Australian Statistician

.................

NUMBER OF DWELLINGS FINANCED The trend estimate for the total number of dwellings financed in December 1994 was 38 481, a decrease of 0.8 per cent. A turning point was reached in March 1994 and from April the trend has been in continuous decline, although the rate of decline has been slowing since September 1994. Seasonally adjusted, the number of dwelling units financed in December 1994 increased by 16.2 per cent on November 1994.