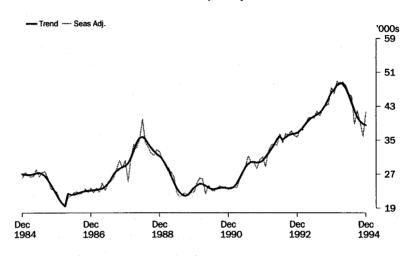

#### RICHARD MADDEN Acting Australian Statistician

.................

NUMBER OF DWELLINGS FINANCED The trend estimate for the total number of dwellings financed in December 1994 was 38 481, a decrease of 0.8 per cent. A turning point was reached in March 1994 and from April the trend has been in continuous decline, although the rate of decline has been slowing since September 1994. Seasonally adjusted, the number of dwelling units financed in December 1994 increased by 16.2 per cent on November 1994.

#### TREND ESTIMATES

- The trend estimate for the total number of dwellings financed in December 1994 was down 0.8 per cent on November 1994.
- This compares with the revised monthly trend decreases for November 1994 of 1.7 per cent and for October 1994 of 2.6 per cent.
- In December 1994, the number of commitments for both the construction of dwellings and the purchase of established dwellings decreased by 2.0 and 0.6 per cent respectively, while commitments for the purchase of new dwellings increased by 1.4 per cent.
- The trend estimate for the value of commitments in December 1994 was down 0.3 per cent on November 1994.