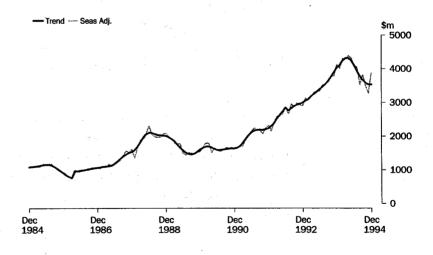

#### VALUE OF COMMITMENTS

The trend estimate for December 1994 for the total value of commitments for owneroccupied housing was \$3 526.6 million, a decrease of 0.3 per cent on November 1994. Seasonally adjusted, the value of commitments increased by 18.4 per cent on November 1994.