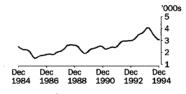

#### NUMBER OF DWELLINGS FINANCED

CONSTRUCTION OF DWELLINGS

The trend estimate for the number of dwellings financed in December 1994 was 7 325, a decrease of 2.0 per cent on November 1994. Seasonally adjusted, finance was committed to individuals for the construction of 7 893 dwelling units, 17.2 per cent more than in November 1994.

#### PURCHASE OF NEW DWELLINGS

The trend estimate for the number of dwellings financed in December 1994 was 2 017, an increase of 1.4 per cent on November 1994. Seasonally adjusted, finance was committed to individuals for the purchase of 2 288 newly erected dwellings, 32.9 per cent more than in November 1994.