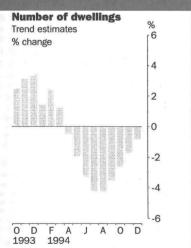

#### TREND ESTIMATES

- The trend estimate for the total number of dwellings financed in December 1994 was down 0.8 per cent on November 1994.
- This compares with the revised monthly trend decreases for November 1994 of 1.7 per cent and for October 1994 of 2.6 per cent.
- In December 1994, the number of commitments for both the construction of dwellings and the purchase of established dwellings decreased by 2.0 and 0.6 per cent respectively, while commitments for the purchase of new dwellings increased by 1.4 per cent.
- The trend estimate for the value of commitments in December 1994 was down 0.3 per cent on November 1994.

#### RICHARD MADDEN Acting Australian Statistician

.................

NUMBER OF DWELLINGS FINANCED The trend estimate for the total number of dwellings financed in December 1994 was 38 481, a decrease of 0.8 per cent. A turning point was reached in March 1994 and from April the trend has been in continuous decline, although the rate of decline has been slowing since September 1994. Seasonally adjusted, the number of dwelling units financed in December 1994 increased by 16.2 per cent on November 1994.