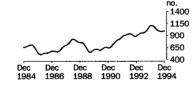

The trend estimate for the number of dwellings financed in December 1994 was 29 139, a decrease of 0.6 per cent on November 1994. Seasonally adjusted, finance was committed to individuals for the purchase of 31 571 dwelling units, 14.9 per cent more than in November 1994. Compared with December 1993, commitments for the purchase of established dwellings were 13.7 per cent lower in seasonally adjusted terms.

PURCHASE OF ESTABLISHED DWELLINGS \* \* \* \* \* \* \* \*