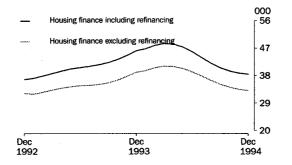

#### ORIGINAL ESTIMATES

- There were 35 678 dwelling units financed during December 1994, a decrease of 12.0 per cent on November 1994 and a decrease of 21.3 per cent on December 1993.
- Lending institutions reported that 5 070 (14.2 per cent) of the total number of dwelling units financed in December 1994 were being refinanced.