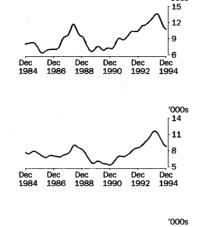

#### **NEW SOUTH WALES**

VICTORIA

QUEENSLAND

'000s

'000s

б

4

Dec 1994

Dec 1992

NORTHERN TERRITORY

AUSTRALIAN CAPITAL TERRITORY

SOUTH AUSTRALIA

TASMANIA

Dec Dec 1988 1990

Dec 1986

The downward trend in NSW which began in May 1994 continued in December with the trend estimate declining by 1.7%.

The decline of 2.1% in the December trend estimate continues the downward trend which began in March 1994.

The decline of 1.1% in the December trend estimate continues the decline which began in April 1994.

The trend estimate for SA declined by 1.8% in December, continuing the decline which began in April 1994.

The December trend estimate increased by 1.3%, continuing the upward trend which began in November 1994.

The trend estimate for Tasmania increased by 0.6 %, and continues the upward trend which began in October 1994.

The NT trend estimate for November declined by 1.7%, continuing the downward trend which began in May 1994.

The ACT trend estimate increased by 1.6%, continuing the upward trend which began in October 1994.