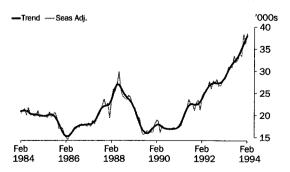

VALUE OF COMMITMENTS

The provisional trend estimate for February 1994 for the total value of commitments for owner-occupied housing was \$4 162.9 million, up 2.3 per cent on January 1994, continuing the upward trend which commenced in November 1991. Seasonally adjusted, the value of commitments increased by 8.4 per cent in February 1994 and were up 40.2 per cent on February 1993.