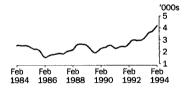

PURCHASE OF NEW DWELLINGS

The trend estimate for commitments for the purchase of newly erected dwellings was 2 487 dwelling units in February 1994, up 4.8 per cent on January 1994. This continues the upward movement which began in January 1993.