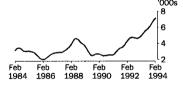

### NUMBER OF DWELLINGS FINANCED

CONSTRUCTION OF DWELLINGS

The trend estimate of the number of dwelling units financed in February 1994 was 9 734, up 1.7 per cent on January 1994, continuing the upward movement which began in September 1992. Seasonally adjusted, finance was committed to individuals for the construction of 9 487 dwelling units, 0.3 per cent more than in January 1994.