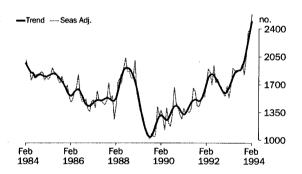

IAN CASTLES AUSTRALIAN STATISTICIAN NUMBER OF DWELLINGS FINANCED The provisional trend estimate for February 1994 for the total number of dwellings financed was 2.4 per cent higher than for January 1994, continuing the upward trend which commenced in November 1991. Seasonally adjusted, the number of dwellings financed in February 1994 increased by 5.2 per cent on January 1994 and was up 35.4 per cent on February 1993.

### TREND ESTIMATES

- The trend estimate for the total number of dwelling units financed in February 1994 was up 2.4 per cent on January 1994.
- This compares with the revised monthly trend growth for January 1994 of 2.6 per cent and December 1993 of 3.0 per cent.
- All three categories increased in February 1994 with construction of dwellings up by 1.7 per cent, purchase of newly erected dwellings by 4.8 per cent and purchase of established dwellings by 2.5 per cent.

### SEASONALLY ADJUSTED ESTIMATES

- In February 1994 the total number of dwellings financed was up 5.2 per cent on January 1994.
- The value of commitments in February 1994 was up 8.4 per cent on January 1994 and up 40.2 per cent on February 1993.