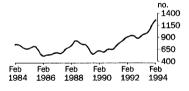

PURCHASE OF ESTABLISHED DWELLINGS The trend estimate for commitments for the purchase of established dwellings totalled 37 929 dwelling units in February 1994, up 2.5 per cent on January 1994. Seasonally adjusted, finance was committed for the purchase of 38 487 established dwellings, 6.3 per cent more than in January 1994.