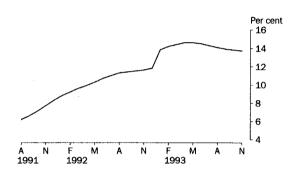

IAN CASTLES AUSTRALIAN STATISTICIAN NUMBER OF DWELLINGS FINANCED The provisional trend estimate for February 1994 for the total number of dwellings financed was 2.4 per cent higher than for January 1994, continuing the upward trend which commenced in November 1991. Seasonally adjusted, the number of dwellings financed in February 1994 increased by 5.2 per cent on January 1994 and was up 35.4 per cent on February 1993.

VALUE OF COMMITMENTS

The provisional trend estimate for February 1994 for the total value of commitments for owner-occupied housing was \$4 162.9 million, up 2.3 per cent on January 1994, continuing the upward trend which commenced in November 1991. Seasonally adjusted, the value of commitments increased by 8.4 per cent in February 1994 and were up 40.2 per cent on February 1993.