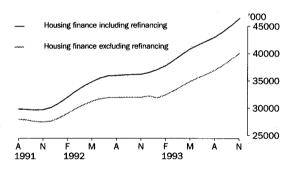

### ORIGINAL ESTIMATES

- There were 49 933 dwelling units financed during February 1994, 29.4 per cent more than in January 1994 and 35.2 per cent more than in February 1993.
- Lending institutions reported that 6 551 (13.1%) of the total number of dwelling units financed in February 1994 were being refinanced.

### CHANGES IN THIS ISSUE

This issue includes revisions to previously published statistics for each month since July 1993 which affects all tables.

A copy of the article 'Impact of Refinancing on Housing Finance Statistics' published in the March 1994 edition of Australian Economic Indicators (Cat No 1350.0) is included in this issue.