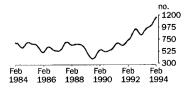

IAN CASTLES AUSTRALIAN STATISTICIAN NUMBER OF DWELLINGS FINANCED The provisional trend estimate for February 1994 for the total number of dwellings financed was 2.4 per cent higher than for January 1994, continuing the upward trend which commenced in November 1991. Seasonally adjusted, the number of dwellings financed in February 1994 increased by 5.2 per cent on January 1994 and was up 35.4 per cent on February 1993.

VALUE OF COMMITMENTS

The provisional trend estimate for February 1994 for the total value of commitments for owner-occupied housing was \$4 162.9 million, up 2.3 per cent on January 1994, continuing the upward trend which commenced in November 1991. Seasonally adjusted, the value of commitments increased by 8.4 per cent in February 1994 and were up 40.2 per cent on February 1993.