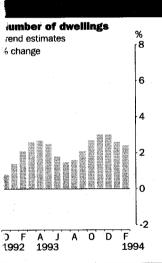

### TREND ESTIMATES

- The trend estimate for the total number of dwelling units financed in February 1994 was up 2.4 per cent on January 1994.
- This compares with the revised monthly trend growth for January 1994 of 2.6 per cent and December 1993 of 3.0 per cent.
- All three categories increased in February 1994 with construction of dwellings up by 1.7 per cent, purchase of newly erected dwellings by 4.8 per cent and purchase of established dwellings by 2.5 per cent.

### SEASONALLY ADJUSTED ESTIMATES

- In February 1994 the total number of dwellings financed was up 5.2 per cent on January 1994.
- The value of commitments in February 1994 was up 8.4 per cent on January 1994 and up 40.2 per cent on February 1993.

### ORIGINAL ESTIMATES

- There were 49 933 dwelling units financed during February 1994, 29.4 per cent more than in January 1994 and 35.2 per cent more than in February 1993.
- Lending institutions reported that 6 551 (13.1%) of the total number of dwelling units financed in February 1994 were being refinanced.