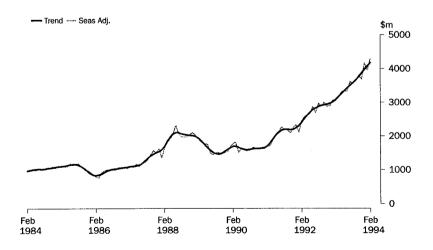

VALUE OF COMMITMENTS

The provisional trend estimate for February 1994 for the total value of commitments for owner-occupied housing was \$4 162.9 million, up 2.3 per cent on January 1994, continuing the upward trend which commenced in November 1991. Seasonally adjusted, the value of commitments increased by 8.4 per cent in February 1994 and were up 40.2 per cent on February 1993.