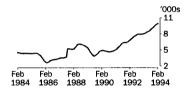

### TREND ESTIMATES

- The trend estimate for the total number of dwelling units financed in February 1994 was up 2.4 per cent on January 1994.
- This compares with the revised monthly trend growth for January 1994 of 2.6 per cent and December 1993 of 3.0 per cent.
- All three categories increased in February 1994 with construction of dwellings up by 1.7 per cent, purchase of newly erected dwellings by 4.8 per cent and purchase of established dwellings by 2.5 per cent.

IAN CASTLES AUSTRALIAN STATISTICIAN NUMBER OF DWELLINGS FINANCED The provisional trend estimate for February 1994 for the total number of dwellings financed was 2.4 per cent higher than for January 1994, continuing the upward trend which commenced in November 1991. Seasonally adjusted, the number of dwellings financed in February 1994 increased by 5.2 per cent on January 1994 and was up 35.4 per cent on February 1993.