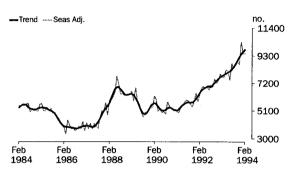

IAN CASTLES AUSTRALIAN STATISTICIAN NUMBER OF DWELLINGS FINANCED The provisional trend estimate for February 1994 for the total number of dwellings financed was 2.4 per cent higher than for January 1994, continuing the upward trend which commenced in November 1991. Seasonally adjusted, the number of dwellings financed in February 1994 increased by 5.2 per cent on January 1994 and was up 35.4 per cent on February 1993.