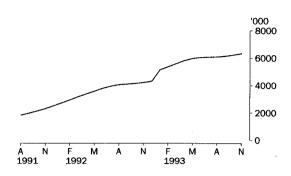

IAN CASTLES AUSTRALIAN STATISTICIAN NUMBER OF DWELLINGS FINANCED The provisional trend estimate for February 1994 for the total number of dwellings financed was 2.4 per cent higher than for January 1994, continuing the upward trend which commenced in November 1991. Seasonally adjusted, the number of dwellings financed in February 1994 increased by 5.2 per cent on January 1994 and was up 35.4 per cent on February 1993.