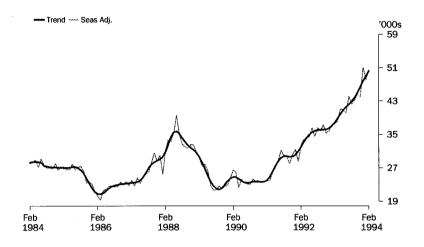

IAN CASTLES AUSTRALIAN STATISTICIAN NUMBER OF DWELLINGS FINANCED The provisional trend estimate for February 1994 for the total number of dwellings financed was 2.4 per cent higher than for January 1994, continuing the upward trend which commenced in November 1991. Seasonally adjusted, the number of dwellings financed in February 1994 increased by 5.2 per cent on January 1994 and was up 35.4 per cent on February 1993.