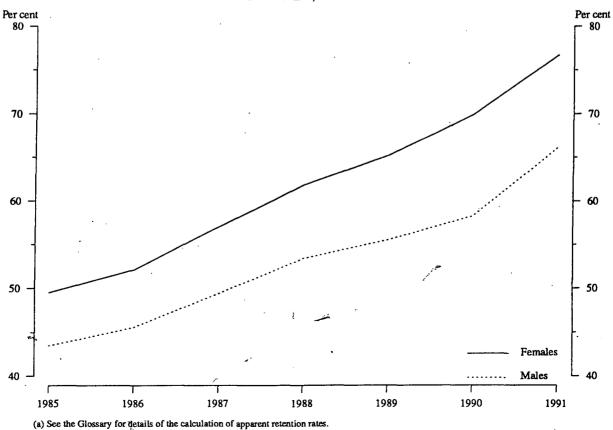

The apparent retention rate of secondary school students to Year 12 rose from 64.0% in 1990 to 71.3% in 1991. As in previous years, the retention rate for female students (76.7%) was higher than the corresponding rate for males (66.1%).

The rate varied between States and Territories, ranging from 52.6% in Tasmania to 95.6% in the Australian Capital Territory. The apparent retention rate increased between 1990 and 1991 in all States and Territories.

#### APPARENT RETENTION RATES(a) OF SECONDARY SCHOOL STUDENTS TO YEAR 12 BY SEX, AUSTRALIA, 1986-1991

The number of full-time and part-time teaching staff at government and non-government schools in August 1991 totalled 213,256 persons, representing 199,532 full-time equivalent (FTE) staff units.