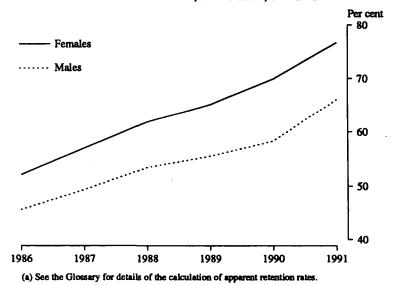

The apparent retention rate of secondary school students to Year 12 rose from 64.0% in 1990 to 71.3% in 1991. As in previous years, the retention rate for female students (76.7%) was higher than the corresponding rate for males (66.1%).

#### APPARENT RETENTION RATES(a) OF SECONDARY SCHOOL STUDENTS TO YEAR 12 BY SEX, AUSTRALIA, 1986-1991

The number of full-time and part-time teaching staff at government and non-government schools in August 1991 totalled 213,256 persons, representing 199,532 full-time equivalent (FTE) staff units.