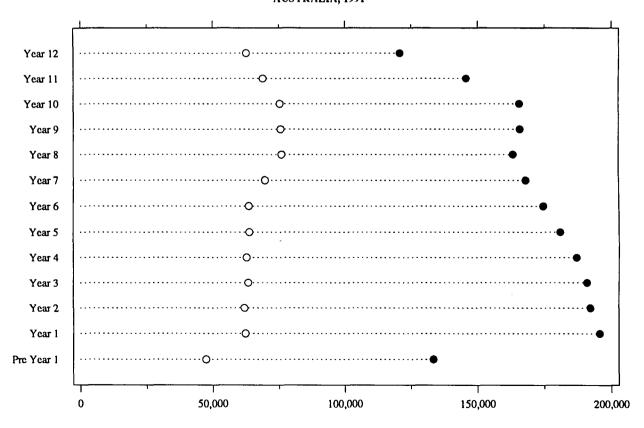

| 990        | 1,579   | 17,577         |
| Total secondary              | 878,610                 | 57,812   | 255,337       | 96,849     | 409,998 | 1,288,608      |
| Total                        | 2,217,226               | 84,058   | 598,210       | 175,643    | 857,911 | 3,075,137      |

(a) See Explanatory Notes, paragraph 14, for the impact of changes to reporting methodology on Australia level data. (b) Figures for Victoria include full-time students attending 8 special schools administered by government authorities other than the Ministry of Education. (c) 'Pre-year 1' does not exist in Queensland or Western Australia. See page 78 for a more detailed explanation.

#### DIAGRAM 11. NUMBER OF FULL-TIME STUDENTS BY CATEGORY OF SCHOOL AND LEVEL/YEAR OF EDUCATION, AUSTRALIA, 1991



Government

O Non-government

TABLE 7. NUMBER OF FULL-TIME STUDENTS : CATEGORY OF SCHOOL BY AGE, 1991

#### GOVERNMENT

| Age at 1 July  | NSW     | Vic.    | Qld     | SA     | WA      | Tas.   | NT     | ACT    | Australia |
|----------------|---------|---------|---------|--------|---------|--------|--------|--------|-----------|
|                | _       |         | MALI    | ES     |         |        |        |        |           |
| 5 and under    | 29,344  | 18,316  | 7,337   | 8,521  | 4,885   | 1,463  | 1,102  | 1,374  | 72,342    |
| 6              | 32,507  | 22,744  | 18,139  | 8,333  | 10,565  | 2,988  | 1,241  | 1,640  | 98,157    |
| 7              | 32,149  | 22,402  | 18,520  | 8,402  | 10,752  | 2,953  | 1,297  | 1,642  | 98,117    |
| 8              | 32,172  | 22,515