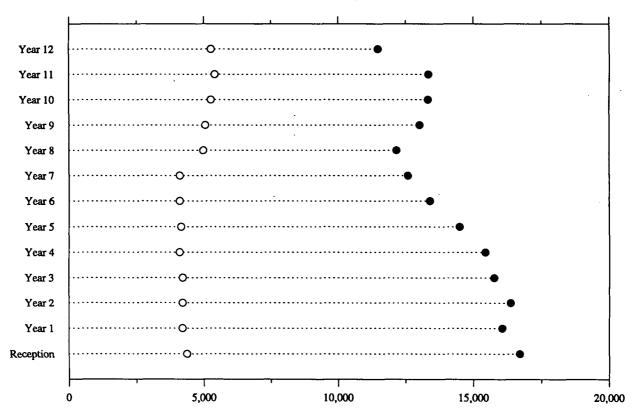

| 1,763     | 5,414       | 18,755         |
| Year 12                 | 11,476                  | 765         | 2,769         | 1,746     | 5,280`-     | 16,756         |
| Ungraded                | 1,358                   | -           | 93            | 15        | 108         | 1,466          |
| Total secondary         | 64,675                  | 3,817       | 14,059        | 8,218     | 26,094      | 90,769         |
| Total                   | 186,814                 | 6,970       | 35,286        | 17,763    | 60,019      | 246,833        |

<sup>(</sup>a) See Explanatory Notes, paragraph 14, for the impact of changes to reporting methodology in South Australia.

#### DIAGRAM 6. NUMBER OF FULL-TIME STUDENTS BY CATEGORY OF SCHOOL AND LEVEL/YEAR OF EDUCATION, SOUTH AUSTRALIA, 1991



Government

O Non-government

TABLE 6. NUMBER OF FULL-TIME STUDENTS BY CATEGORY OF SCHOOL (AND NON-GOVERNMENT AFFILIATION) BY LEVEL/YEAR OF EDUCATION, 1991—continued

## WESTERN AUSTRALIA

|                         |                         |          | Non-governmer | u schools |        |              |
|-------------------------|-------------------------|----------|---------------|-----------|--------|--------------|
| Level/Year of education | Government -<br>schools | Anglican | Catholic      | Other     | Total  | A.<br>school |
|                         | MALES                   |          |               |           |        |              |
| Primary —               |                         |          |               |           |        |              |
| Year 1