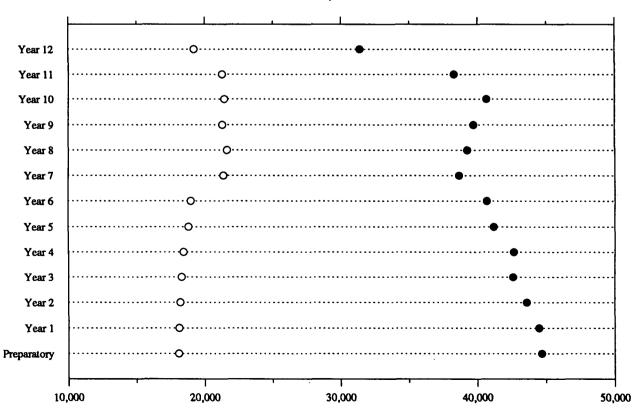

#### DIAGRAM 3. NUMBER OF FULL-TIME STUDENTS BY CATEGORY OF SCHOOL AND LEVEL/YEAR OF EDUCATION, NEW SOUTH WALES, 1991

Government

O Non-government

TABLE 6. NUMBER OF FULL-TIME STUDENTS BY CATEGORY OF SCHOOL (AND NON-GOVERNMENT AFFILIATION) BY LEVEL/YEAR OF EDUCATION, 1991—continued