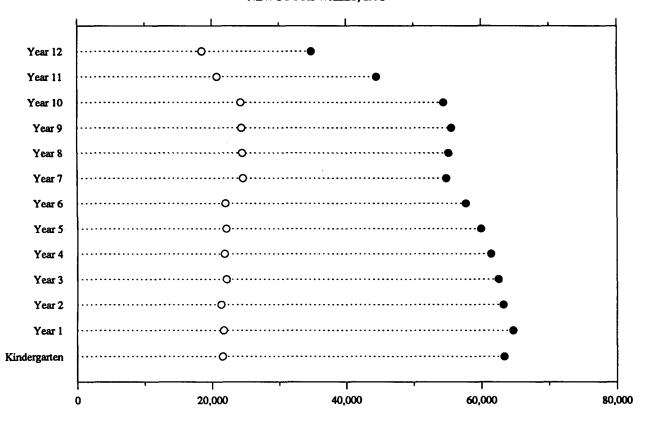

#### DIAGRAM 3. NUMBER OF FULL-TIME STUDENTS BY CATEGORY OF SCHOOL AND LEVEL/YEAR OF EDUCATION, NEW SOUTH WALES, 1991

Government

O Non-government

TABLE 6. NUMBER OF FULL-TIME STUDENTS BY CATEGORY OF SCHOOL (AND NON-GOVERNMENT AFFILIATION) BY LEVEL/YEAR OF EDUCATION, 1991—continued