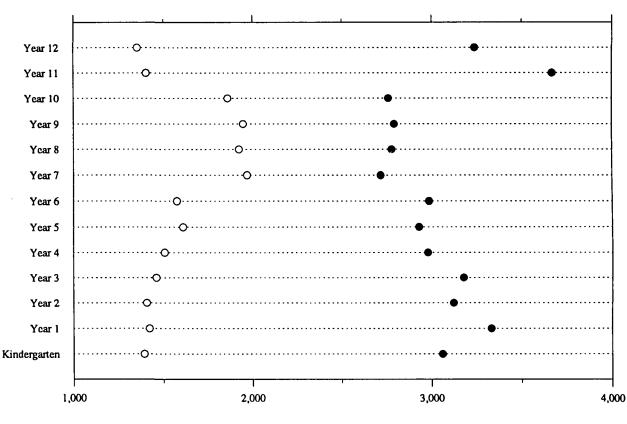

1,320    | 97    | 1,861  | 4,622          |
| Year 11                 | 3,669                   | 434                    | 972      | _     | 1,406  | 5,075          |
| Year 12                 | 3,240                   | 416                    | 941      |       | 1,357  | 4,597          |
| Ungraded                | 513                     |                        | _        | 1     | 1      | 514            |
| Total secondary         | 18,472                  | 2,649                  | 7,402    | 416   | 10,467 | 28,939         |
| Total                   | 40,890                  | 3,549                  | 15,953   | 1,355 | 20,857 | 61,747         |

#### DIAGRAM 10. NUMBER OF FULL-TIME STUDENTS BY CATEGORY OF SCHOOL AND LEVEL/YEAR OF EDUCATION, AUSTRALIAN CAPITAL TERRITORY, 1991



Government

O Non-government

TABLE 6. NUMBER OF FULL-TIME STUDENTS BY CATEGORY OF SCHOOL (AND NON-GOVERNMENT AFFILIATION) BY LEVEL/YEAR OF EDUCATION, 1991—continued

## AUSTRALIA (a)

|                              | <b>4</b> .              | Λ        | lon-governmen | t schools(b) |         | 41            |
|------------------------------|-------------------------|----------|---------------|--------------|---------|---------------|
| Level/Year of education      | Government -<br>schools | Anglican | Catholic      | Other        | Total   | Al<br>school: |
|                              | MALES                   |          |               |              |         |               |
| Primary —                    |                         |          | ·             |              |