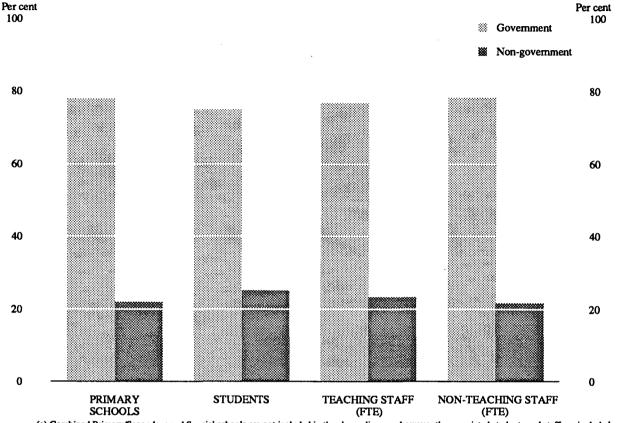

Explanatory and Technical notes are presented at the back of this publication.

DIAGRAM 1. PRIMARY EDUCATION: PRIMARY SCHOOLS(a), PERCENTAGE OF FULL-TIME STUDENTS AND FTE(b) OF SCHOOL STAFF BY CATEGORY OF SCHOOL, AUSTRALIA, 1991

(a) Combined Primary/Secondary and Special schools are not included in the above diagram; however the associated students and staff are included.

(b) See the Glossary for details of the calculation of FTE.