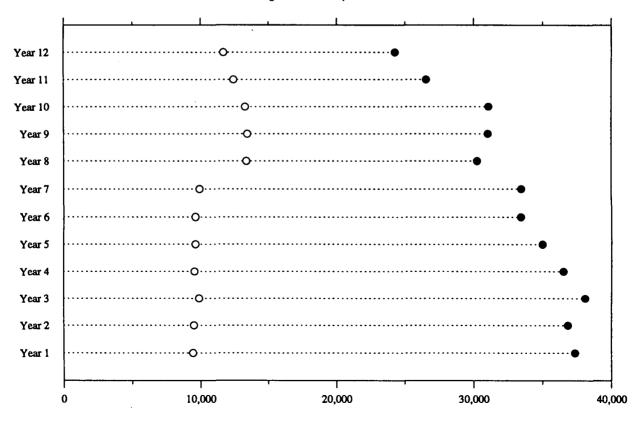

#### DIAGRAM 4. NUMBER OF FULL-TIME STUDENTS BY CATEGORY OF SCHOOL AND LEVEL/YEAR OF EDUCATION, VICTORIA, 1991

Government

O Non-government

TABLE 6. NUMBER OF FULL-TIME STUDENTS BY CATEGORYOF SCHOOL (AND NON-GOVERNMENT AFFILIATION) BY LEVEL/YEAR OF EDUCATION, 1991—continued