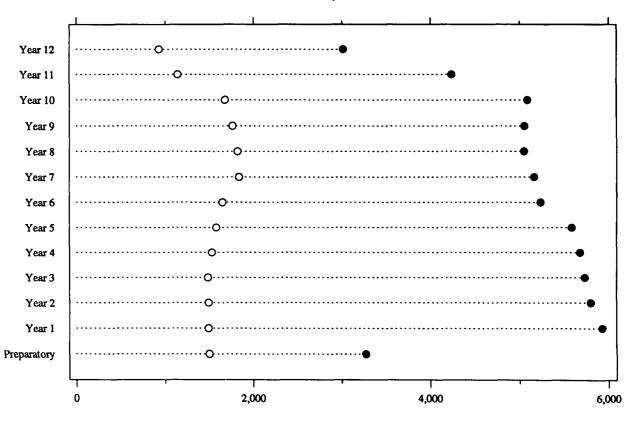

#### DIAGRAM 3. NUMBER OF FULL-TIME STUDENTS BY CATEGORY OF SCHOOL AND LEVEL/YEAR OF EDUCATION, NEW SOUTH WALES, 1991

Government

O Non-government

TABLE 6. NUMBER OF FULL-TIME STUDENTS BY CATEGORY OF SCHOOL (AND NON-GOVERNMENT AFFILIATION) BY LEVEL/YEAR OF EDUCATION, 1991—continued