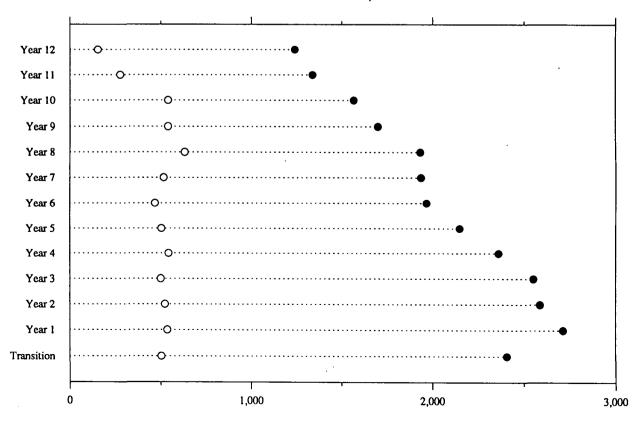

#### DIAGRAM 4. NUMBER OF FULL-TIME STUDENTS BY CATEGORY OF SCHOOL AND LEVEL/YEAR OF EDUCATION, VICTORIA, 1991

Government

O Non-government

TABLE 6. NUMBER OF FULL-TIME STUDENTS BY CATEGORYOF SCHOOL (AND NON-GOVERNMENT AFFILIATION) BY LEVEL/YEAR OF EDUCATION, 1991—continued