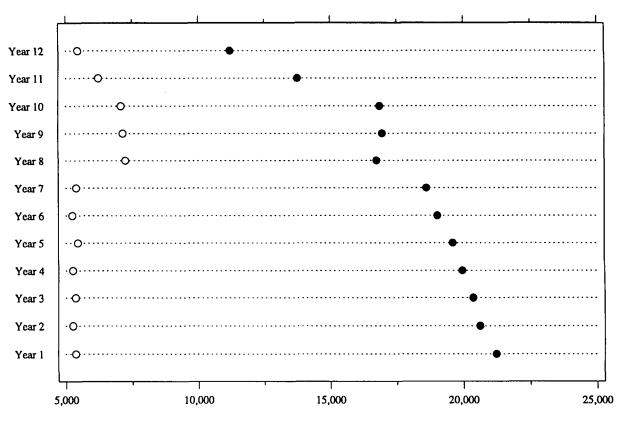

| 4,282    | 1,507  | 7,083  | 23,943         |
| Year 11                 | 13,755                  | 1,224                  | 3,605    | 1,402  | 6,231  | 19,986         |
| Year 12                 | 11,211                  | 1,093                  | 3,097    | 1,268  | 5,458  | 16,669         |
| Ungraded                | 1,653                   | 13                     | 165      | 93     | 271    | 1,924          |
| Total secondary         | 77,169                  | 6,232                  | 20,035   | 7,187  | 33,454 | 110,623        |
| Total                   | 218,871                 | 8,880                  | 47,965   | 14,140 | 70,985 | 289,856        |

#### DIAGRAM 7. NUMBER OF FULL-TIME STUDENTS BY CATEGORY OF SCHOOL AND LEVEL/YEAR OF EDUCATION, WESTERN AUSTRALIA, 1991



Government

O Non-government

TABLE 6. NUMBER OF FULL-TIME STUDENTS BY CATEGORY OF SCHOOL (AND NON-GOVERNMENT AFFILIATION) BY LEVEL/YEAR OF EDUCATION, 1991—continued

#### **TASMANIA**

|                         | _                       | Non-government schools |          |       |       |                |
|-------------------------|-------------------------|------------------------|----------|-------|-------|----------------|
| Level/Year of education | Government -<br>schools | Anglican               | Catholic | Other | Total | Ali<br>schools |
|                         | MALES                   |                        |          |       |       |                |
| Primary —               |                         |                        |          |       |       |