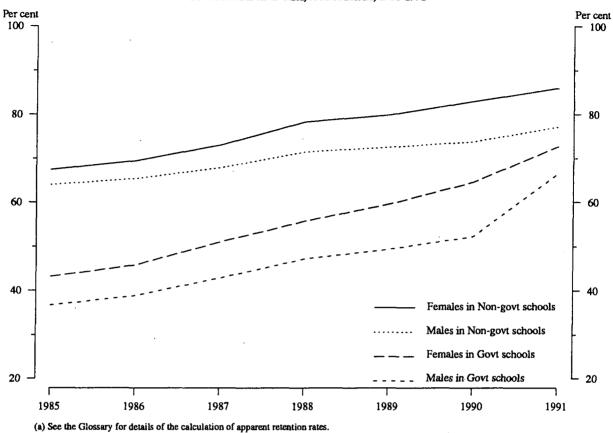

The apparent retention rate of secondary school students to Year 12 rose from 64.0% in 1990 to 71.3% in 1991. As in previous years, the retention rate for female students (76.7%) was higher than the corresponding rate for males (66.1%).

The rate varied between States and Territories, ranging from 52.6% in Tasmania to 95.6% in the Australian Capital Territory. The apparent retention rate increased between 1990 and 1991 in all States and Territories.

#### APPARENT RETENTION RATES(a) OF SECONDARY SCHOOL STUDENTS TO YEAR 12 BY SEX, AUSTRALIA, 1986-1991

The number of full-time and part-time teaching staff at government and non-government schools in August 1991 totalled 213,256 persons, representing 199,532 full-time equivalent (FTE) staff units.