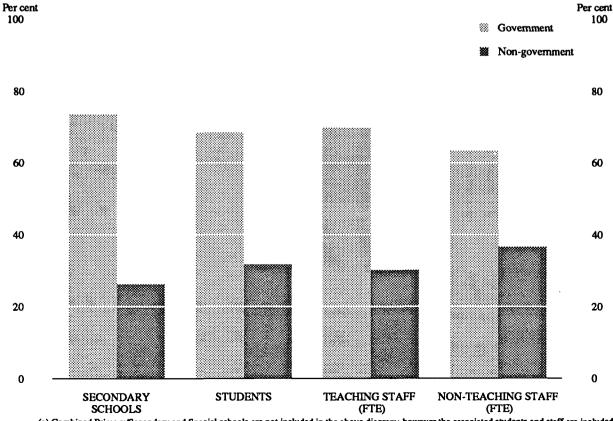

DIAGRAM 2. SECONDARY EDUCATION: SECONDARY SCHOOLS (a), PERCENTAGE OF FULL-TIME STUDENTS AND FTE(b) OF SCHOOL STAFF BY CATEGORY OF SCHOOL, AUSTRALIA, 1991

(a) Combined Primary/Secondary and Special schools are not included in the above diagram; however the associated students and staff are included.

(b) See the Glossary for details of the calculation of FTE.

TABLE 1. SUMMARY OF STATISTICS OF ALL SCHOOLS, FULL-TIME STUDENTS AND TEACHING STAFF (FTE)(a) BY CATEGORY OF SCHOOL, 1989 TO 1991

|                              |         | 1989      |                   |         | 1990      |                   |         | 1991      |                   |             | centage chang<br>1990 - 1991 | ge.               |
|------------------------------|---------|-----------|-------------------|---------|-----------|-------------------|---------|-----------|-------------------|-------------|------------------------------|-------------------|
| States and Territories       | Schools | Students  | Teaching<br>staff | Schools | Students  | Teaching<br>staff | Schools | Students  | Teaching<br>staff | Schools     | Students                     | Teaching<br>staff |
|                              |         | •         |                   | GOV     | /ERNMENT  |                   |         | **        |                   |             |                              |                   |
| New South Wales              | 2,200   | 749,263   | 45,812            | 2,181   | 743,186   | 45,620            | 2,176   | 746,417   | 45,631            | -0.2        | 0.4                          |                   |
| Victoria                     | 2,059   | 527,700   | 40,737            | 2,038   | 526,576   | 39,950            | 2,029   | 533,386   | 39,447            | -0.4        | 1.3                          | -1.3              |
| Queensland                   | 1,300   | 387,438   | 24,257            | 1,310   | 391,249   | 24,439            | 1,319   | 398,025   | 25,185            | 0.7         | 1.7                          | 3.1               |
| South Australia              | 708     | 185,769   | 13,376            | 706     | 184,868   | 13,604            | 696     | 186,814   | 13,031            | -1.4        | 1.1                          | -4.2              |
| Western Australia            | 753     | 212,461   | 13,243            | 760     | 215,311   | 13,636            | 761     | 218,871   | 13,755            | 0.1         | 1.7                          | 0.9               |
| Tasmania                     | 254     | 64,977    | 4,732             | 250     | 65,349    | 4,546             | 247     | 65,662    | 4,171             | -1.2        | 0.5                          | -8.3              |
| Northern Territory           | 143     | 25,987    | 1,997             | 147     | 26,256    | 1.986             | 148     | 27,161    | 1,984             | 0.7         | 3.4                          | -0.1              |
| Australian Capital Territory | 96      | 40,760    | 2,804             | 98      | 40,552    | 2,698             | 94      | 40,890    | 2,691             | <b>-4.1</b> | 0.8                          | -0.2              |
| Australia                    | 7,513   | 2,194,355 | 146,957           | 7,490   | 2,193,347 | 146,477           | 7,470   | 2,217,226 | 145,895           | -0.3        | 1.1                          | -0.4              |
|                              |         |           |                   | NON-G   | OVERNMEN  | T                 |         |           |                   |             |                              |                   |
| New South Wales              | 858     | 284,330   | 17,281            | 850     | 287,437   | 17,691            | 857     | 290,896   | 18,062            | 0.8         | 1.2                          | 2.1               |
| Victoria                     | 719     | 257,407   | 16,400            | 715     | 257,786   | 16,508            | 696     | 256,127   | 16,421            | -2.7        | -0.6                         | 0.5               |
| Queensland                   | 394     | 126,418   | 7,367             | 397     | 130,057   | 7,678             | 396     | 132,791   | 7,952             | -0.3        | 2.1                          | 3.6               |
| South Australia              | 183     | 56,363    | 3,550             | 185     | 57,867    | 3,682             | 184     | 60,019    | 3,782             | -0.5        | 3.7                          | 2.7               |
| Western Australia            | 241     | 67,503    | 4,227             | 244     | 69,575    | 4,376             | 249     | 70,985    | 4,517             | 2.0         | 2.0                          | 3.2               |
| Tasmania                     | 66      | 18,394    | 1,180             | 66      | 19,030    | 1,208             | 65      | 19,952    | 1,258             | -1.5        | 4.8                          | 4.2               |
| Northern Territory           | 25      | 6,025     | 393               | 24      | 6,071     | 391               | 25      | 6.284     | 413               | 4.2         | 3.5                          | 5.8               |
| Australian Capital Territory | 37      | 20,592    | 1,214             | 36      | 20,487    | 1,203             | 38      | 20,857    | 1,232             | 5.6         | 1.8                          | 2.4               |
| Australia                    | 2,523   | 837,032   | 51,611            | 2,517   | 848,310   | 52,737            | 2,510   | 857,911   | 53,638            | -0.3        | 1.1                          | 1.7               |
|                              |         |           | •                 |         | TOTAL     |                   |         |           |                   |             |                              |                   |
| New South Wales              | 3,058   | 1,033,593 | 63,093            | 3,031   | 1,030,623 | 63,311            | 3,033   | 1,037,313 | 63,693            | 0.1         | 0.6                          | 0.6               |
| Victoria                     | 2,778   | 785,107   | 57,137            | 2,753   | 784,362   | 56,459            | 2,725   | 789,513   | 55,868            | -1.0        | 0.7                          | -1.0              |
| Oueensland                   | 1,694   | 513.856   | 31,623            | 1,707   | 521,306   | 32,117            | 1,715   | 530,816   | 33,137            | 0.5         | 1.8                          | 3.2               |
| South Australia              | 891     | 242,132   | 16,926            | 891     | 242,735   | 17.285            | 880     | 246,833   | 16,813            | -1.2        | 1.7                          | -2.7              |
| Western Australia            | 994     | 279,964   | 17,470            | 1,004   | 284,886   | 18,012            | 1.010   | 289,856   | 18,272            | 0.6         | 1.7                          | 1.4               |
| Tasmania                     | 320     | 83,371    | 5,912             | 316     | 84,379    | 5,754             | 312     | 85,614    | 5,429             | -1.3        | 1.5                          | -5.6              |
| Northern Territory           | 168     | 32,012    | 2,390             | 171     | 32,327    | 2,376             | 173     | 33,445    | 2,397             | 1.2         | 3.5                          | 0.9               |
| Australian Capital Territory | 133     | 61,352    | 4,018             | 134     | 61,039    | 3,901             | 132     | 61,747    | 3,923             | -1.5        | 1.2                          | 0.6               |
| Australia                    | 10,036  | 3,031,387 | 198,568           | 10,007  | 3,041,657 | 199,214           | 9,980   | 3,075,137 | 199,532           | -0.3        | 1.1                          | 0.2               |