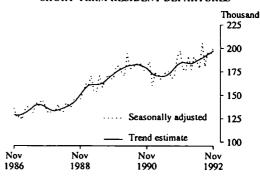

# Departures of Australian residents for short-term trips abroad In November 1992:

- 174,600 Australian residents departed for short-term visits overseas, 2 per cent more than in November 1991. The trend estimate for short-term resident departures continues to show steady growth, evident since March 1992. In seasonally adjusted terms, the number of departures increased by 4 per cent compared with October 1992.
- The most popular destinations were: New Zealand with 25,500 (15% of total), the United States of America with 24,300 (14%), Indonesia with 14,200, the United Kingdom with 13,700 and Hong Kong with 13,500 (all 8%) and Singapore with 9,000 (5%). The number of Australian residents visiting Hong Kong increased by 22 per cent while the number visiting the United Kingdom and Singapore fell by 16 and 13 per cent respectively compared with November 1991.
- There were 84,100 (48% of total) departures for 'holiday', 38,400 (22%) for 'visiting relatives' and 33,200 (19%) for 'business'. 'Business' departures increased by 25 per cent compared with November 1991, while departures for 'holiday' fell by 6 per cent.

#### SHORT-TERM RESIDENT DEPARTURES