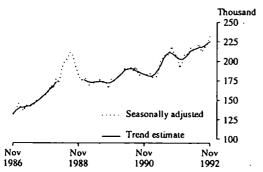

# Arrivals of overseas visitors for short-term visits In November 1992:

- The number of overseas visitor arrivals was 255,000, a 14 per cent increase on the number in November 1991 (223,900). Trend growth has strengthened over the last 3 months compared with the slower rate evident in the second quarter of 1992. In seasonally adjusted terms, short-term visitor arrivals in November were 4 per cent more than in October 1992.
- The major source countries were: Japan with 53,000 (21% of the total), New Zealand with 44,300 (17%), the United Kingdom with 32,300 (13%) and the United States of America with 26,500 (10%). These four countries accounted for 61 per cent of all visitor arrivals. Compared with November 1991, visitors from all four of the main countries increased. Visitors from the United Kingdom increased by 16 per cent, visitors from both the United States of America and Japan increased by 13 per cent and visitors from New Zealand increased by 6 per cent.

# SHORT-TERM VISITOR ARRIVALS (a)

(a) Refer to paragraph 20 of the Explanatory Notes

- Visitors from Singapore (16,000) increased significantly compared with November 1991 (9,400) and was the major contributor to the overall increase of 37 per cent for visitors from Southeast Asla. Notable increases in numbers were also recorded for the Northeast Aslan region, with visitors from Korea and Taiwan up by 67 per cent and 49 per cent respectively, compared with November 1991.
- The main purposes for visiting Australia remained 'holiday' (62% of total) and 'visiting relatives' (19%), with the number of visitors arriving for these reasons increasing compared with the same month last year. Visitors arriving for 'business' purposes made up 10 per cent of all arrivals and showed an increase of 7 per cent compared with November 1991.
- The number of visitors staying for less than 2 weeks increased by 18 per cent compared with November 1991, while the number intending to stay for between 6 months and 12 months decreased by 14 per cent.