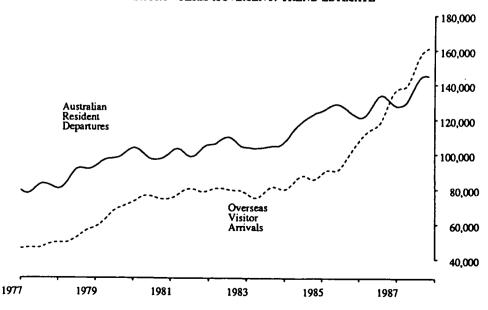

The trend estimate of visitor arrivals continues to be one of increase while that of resident departures for short-term visits appears to be levelling off.

#### SHORT-TERM MOVEMENT: TREND ESTIMATE