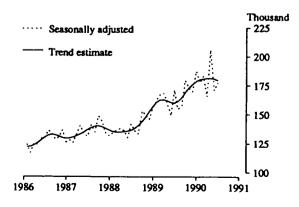

Departures of Australian residents for short-term trips abroad

- The number of Australian residents departing for short-term visits overseas numbered 209,800 in June 1990. This was 6 per cent more than in June 1989 (197,800). The trend estimate for short-term resident departures appears to be stabilising after a period of strong growth since mid-1989.
- The most popular destinations were: the U.K. and Ireland (15% of total), the U.S.A. (14%), New Zealand (11%), Indonesia (7%), and Fiji, Hong Kong, Singapore and Thailand (all 4%). The number of Australian residents travelling to Europe rose in June 1990 by 14 per cent when compared with June 1989. Travellers to the Asian region rose only 2 per cent.
- There were 113,200 (54% of total) departures for "holiday", 47,200 (23%) for "visiting relatives" and 27,000 (13%) for "business". Australian residents travelling overseas to visit relatives increased 14 per cent in June 1990 compared with June 1989.

## SHORT-TERM RESIDENT DEPARTURES

TABLE 1. TOTAL MOVEMENT — ARRIVALS: CATEGORY OF MOVEMENT

|                          |                 |                |                 | Total     |            |           |                                 |             |           |
|--------------------------|-----------------|----------------|-----------------|-----------|------------|-----------|---------------------------------|-------------|-----------|
|                          |                 |                |                 | permanent |            |           | <u>arrivals (a)</u><br>Overseas | Overseas    |           |
|                          | Permanent       | Long-term      | <u>arrivals</u> | and       |            | Overseas  | visitors                        | visitors    | Total     |
| Period                   | <u>arrivals</u> | Australian     | Overseas        | long-term | Australian | visitors  | (Seasonally                     | (Trend      | arrivals  |
|                          | <u>Settlers</u> | residents      | visitors        | arrivals  | residents  | (Actual)  | adjusted)                       | estimate b) | (a)       |
| Year ended 31 December — |                 |                |                 |           |            |           |                                 |             |           |
| 1987                     | 128,290         | 54,030         | 39,940          | 222,260   | 1,586,300  | 1,784,900 |                                 |             | 3,593,500 |
| 1988                     | 151,550         | <b>54,99</b> 0 | 47,330          | 253,860   | 1,637,900  | 2,249,300 |                                 |             | 4,141,100 |
| 1989                     | 131,060         | 53,440         | 53,540          | 238,050   | 1,912,700  | 2,080,300 | • •                             |             | 4,231,000 |
| 1989 —                   |                 |                |                 |           |            |           |                                 |             |           |
| April                    | 11,350          | 3,250          | 3,720           | 18,320    | 141,100    | 160,100   | 176,500                         | 173,400     | 319,500   |
| May                      | 10,180          | 3,040          | 3,020           | 16,240    | 121,200    | 136,600   | 171,000                         | 177,200     | 274,000   |
| June                     | 11,400          | 4,190          | 3,210           | 18,800    | 139,700    | 142,700   | 181,100                         | 180,000     | 301,200   |
| July                     | 10,740          | 4,400          | 4,870           | 20,010    | 197,900    | 175,400   | 190,100                         | 182,200     | 393,300   |
| August                   | 11,500          | 4,140          | 3,680           | 19,320    | 159,000    | 161,400   | 182,200                         | 180,500     | 339,800   |
| September                | 10,620          | 3,970          | 3,540           | 18,130    | 187,300    | 149,900   | 182,900                         | 177,800     | 355,400   |
| October                  | 9,740           | 4,210          | 3,630           | 17,580    | 218,000    | 174,100   | 164,900                         | 174,100     | 409,600   |
| November                 | 10,770          | 4,960          | 3,510           | 19,240    | 151,400    | 192,700   | 170,100                         | 172,200     | 363,300   |
| December                 | 9,730           | 8,600          | 4,160           | 22,490    | 113,700    | 247,400   | 168,100                         | 172,600     | 383,600   |
| 1990 —                   |                 |                |                 |           |            |           |                                 |             |           |
| January                  | 9,890           | 5,490          | 8,610           | 23,990    | 252,600    | 176,200   | 184,800                         | 175,400     | 452,800   |
| February                 | 9,220           | 3,980          | 10,040          | 23,250    | 155,600    | 192,800   | 175,800                         | 179,300     | 371,600   |
| March                    | 9,610           | 3,630          | 3,840           | 17,080    | 137,500    | 189,100   | 179,300                         | 183,900     | 343,700   |
| April                    | 10,250          | 3,560          | 4,240           | 18,050    | 158,600    | 181,100   | 195,100                         | 189,600     | 357,700   |
| May                      | 9,060           | 2,930          | 3,240           | 15,230    | 144,800    | 149,900   | 190,500                         | 193,600     | 309,900   |
| June                     | 10,100          | 4,080          | 3,360           | 17,540    | 149,700    | 157,300   | 201,100                         | 196,600     | 324,600   |