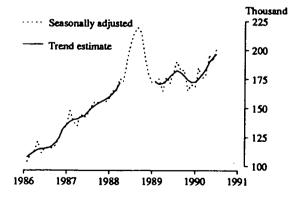

Arrivals of overseas visitors for short-term visits In June 1990:

- The number of short-term overseas visitor arrivals for the month was 157,300, 10 per cent more than in June 1989 (142,700). In seasonally adjusted terms, short-term visitor arrivals for June 1990 were 6 per cent more than in May 1990 and 11 per cent more when compared to June 1989. The trend estimate of visitor arrivals continues to show a strong increase.
- The main purposes for visiting Australia remain "holiday" (55% in June 1990), "visiting relatives" (19%) and "business and attending convention" (12%). Visitors arriving for the purpose of holiday in June 1990 showed an 18 per cent increase over those arriving for this purpose in June 1989.

The major source countries were: Japan with 38,100, New Zealand with 37,000, (both 24% of total), the U.S.A. with 18,700 (12%) and the U.K. and Ireland with 14,100 (9%). Among these four major source countries, which accounted for 69 per cent of all visitor arrivals in June 1990, visitors from Japan showed an increase of 60 per cent compared with June 1989, while arrivals from New Zealand, the U.S.A., and the U.K. and Ireland declined 6, 5 and 4 per cent respectively over the same period. Visitors from Germany increased 40 per cent for the same period.

# SHORT-TERM VISITOR ARRIVALS (a)

(a) Refer to paragraph 20 of the Explanatory Notes at the back of this publication.