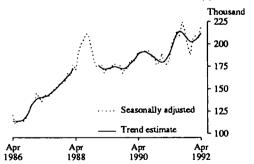

## Arrivals of overseas visitors for short-term visits In April 1992:

- The number of overseas visitor arrivals was 203,800, 21 per cent more than in April 1991 (168,000). In seasonally adjusted terms, short-term visitor arrivals were 6 per cent more than in March 1992. The trend estimate of visitor arrivals continued its increase, observed since January 1992.
- The major source countries were: Japan with 47,800 (23% of total), New Zealand with 33,000 (16%), the United Kingdom with 27,200 (13%) and the United States of America with 22,600 (11%). These four major source countries accounted for 64 per cent of all visitor arrivals. Visitors from Japan continue to increase, with 26 per cent more arriving compared with April 1991. Visitors from the United States of America, the United Kingdom and New Zealand also increased 27, 19 and 3 per cent respectively, compared with April 1991.

#### SHORT-TERM VISITOR ARRIVALS (a)

(a) Refer to paragraph 20 of the Explanatory Notes.

- Although smaller in number, visitors from Germany (7,200), Hong Kong (6,400), Talwan (4,600) and Thailand (4,500) all increased significantly when compared with April 1991.
- The main purposes for visiting Australia remain 'holiday' (59% of total) and 'visiting relatives' (21%). The number of visitors arriving for the purpose of 'holiday' increased 27 per cent and 'visiting relatives' increased 25 per cent compared with April 1991.
- Visitors intending to stay for 2 weeks and under 1 month increased by 35 per cent while those who intended to stay for less than 1 week increased by 30 per cent compared with April 1991.