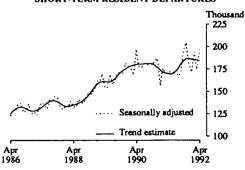

Departures of Australian residents for short-term trips abroad In April 1992:

- 192,900 Australian residents departed for short-term visits overseas, 16 per cent more than in April 1991. In seasonally adjusted terms, the number of departures rose 13 per cent compared with March 1992. The trend estimate has remained relatively stable since October 1991 for short-term resident departures.
- The most popular destinations were: New Zealand with 28,200, the United States of America with 28,000 (both 15% of total), the United Kingdom with 23,700 (12%), Hong Kong with 13,300 and Indonesia with 13,200 (both 7%). When compared with April 1991, visitors to New Zealand and Hong Kong showed significant increases of 30 and 28 per cent respectively while visitors to the United States of America, Indonesia and the United Kingdom showed small increases.
- There were 98,400 (51% of total) departures for 'holiday', 41,500 (21%) for 'visiting relatives' and 28,000 (15%) for 'business'. The number of resident departures intending to stay for 2 weeks and under 1 month (51,500) increased 22 per cent when compared with April 1991 (42,100).

#### SHORT-TERM RESIDENT DEPARTURES