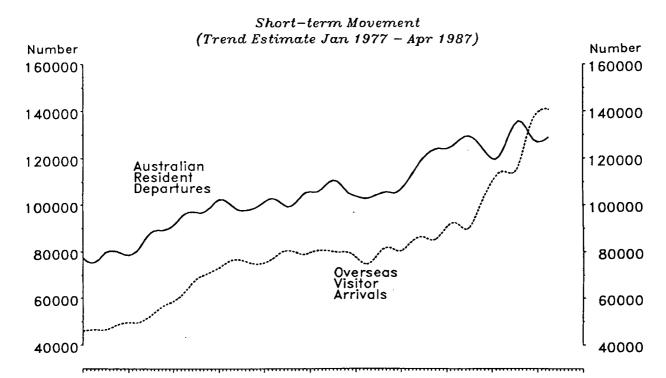

Arrivals of overseas visitors and departures of Australian residents for short-term visits

The trend estimate of short-term arrivals of visitors continues to exceed that of short-term departures of Australian Residents.

In April 1987, the actual number of short-term arrivals of visitors recorded was 132,700, 20% more than in April 1986. Residents of four countries made up 65% of all short-term

arrivals of visitors — New Zealand (24%), U.S.A. (20%), U.K. (11%) and Japan (10%). The principal purposes of journeys were — holiday (52%), visiting relatives (22%) and business (11%). A large proportion of visitors (50%) intended to stay in Australia for less than two weeks.

The actual number of short-term departures of Australian residents recorded in April 1987 was 133,700, 10% more than in April 1986. The principal countries of stay were — New Zealand (18%), U.K. (13%), U.S.A. (9%), Hong Kong and Indonesia (7% each). The main purposes of journey were — holiday (55%), visiting relatives (20%) and business (14%). The proportion of Australian residents who intended to stay overseas for less than two weeks were 34%.