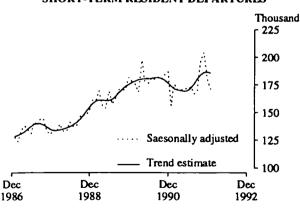

## Departures of Australian residents for short-term trips abroad In January 1992:

- 141,400 Australian residents departed for short-term visits overseas, an increase of 11 per cent compared with January 1991. In seasonally adjusted terms, the number of departures fell 5 per cent compared with December 1991. The trend estimate for resident departures appears to be stablising.
- The most popular destinations were: New Zealand with 26,400 (19% of total), the U.S.A. with 20,200 (14%) and Indonesia with 13,400 (10%). When compared with January 1991, visitors to Indonesia, the U.S.A. and New Zealand all increased. Departures to Fiji decreased 19 per cent.
- Departures for 'holidays' (70,400) and 'visiting relatives' (28,600) increased 4 per cent and 22 per cent respectively compared with January 1991. The number of resident departures intending to stay for 2 weeks and less than 1 month (46,100) increased (13%) when compared with January 1991 (40,700).

### SHORT-TERM RESIDENT DEPARTURES