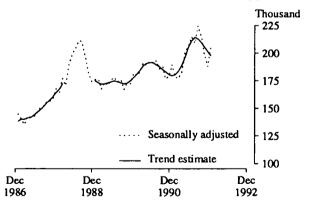

## Arrivals of overseas visitors for short-term visits In January 1992:

- The number of overseas visitor arrivals was 196,100, 11 per cent more than in January 1991 (177,400). In seasonally adjusted terms, short-term visitor arrivals were 10 per cent more than in December 1991 although the trend estimate for visitor arrivals is showing a downward trend.
- The major source countries were: Japan with 58,700 (30% of total), the United Kingdom with 22,700 (12%), New Zealand with 20,100 (10%) and the U.S.A. with 17,200 (9%). These four major source countries accounted for 61 per cent of all visitor arrivals. Visitors from Japan increased significantly compared with January 1991 (26%) and were the largest number ever to arrive in one month. Visitors from New Zealand (23%) decreased significantly.

#### **SHORT-TERM VISITOR ARRIVALS (a)**

(a) Refer to paragraph 20 of the Explanatory Notes.

- The number of visitors from Hong Kong (6,300), Korea (4,500) and Talwan (4,500), although small compared with the number from the main source countries, showed significant increases when compared with January 1991.
- The main purposes for visiting Australia remain 'holiday' (63% of total) and 'visiting relatives' (17%). The number of visitors arriving for the purpose of 'holiday' increased 15 per cent compared with January 1991.
- Visitors intending to stay for less than 1 week increased by 29 per cent compared with January 1991. Visitors intending to stay for less than 2 weeks accounted for 56 per cent of total short-term visitor arrivals compared with 52 per cent in January 1991.